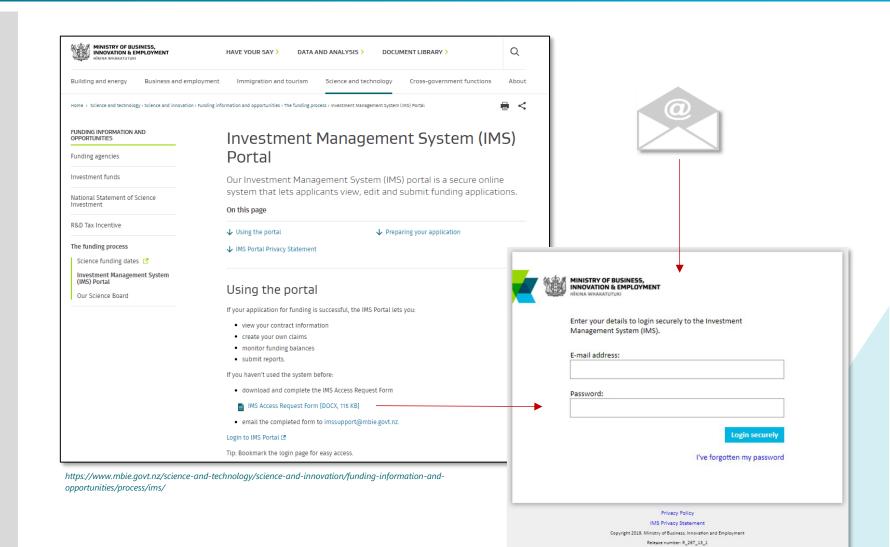

## New to IMS?

- 1. **Download** the **IMS Access Request** form from our website.
- 2. Email your completed form to imssupport@mbie.govt.nz.

We will email you with your IMS login and **temporary** password. (*This may take up to one week.*)

## Log in to IMS

- 1. Click the **IMS login** link either in your email or on our IMS web page.
- 2. Type in your IMS login and password and click Login securely.

Ministry of Business, Innovation & Employment