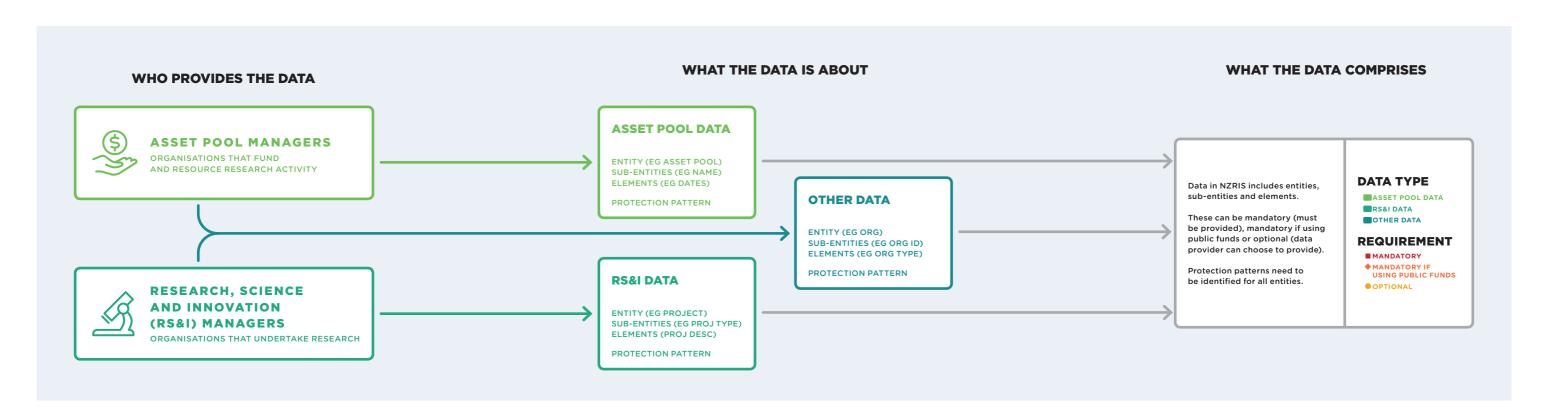

# **DATA IN NZRIS AT A GLANCE**

A simplified summary of the NZRIS data specifications. More context is in the Data in NZRIS information sheet and NZRIS Data Specifications document, available at www.mbie.govt.nz/nzris under "Tools, resources and documents"