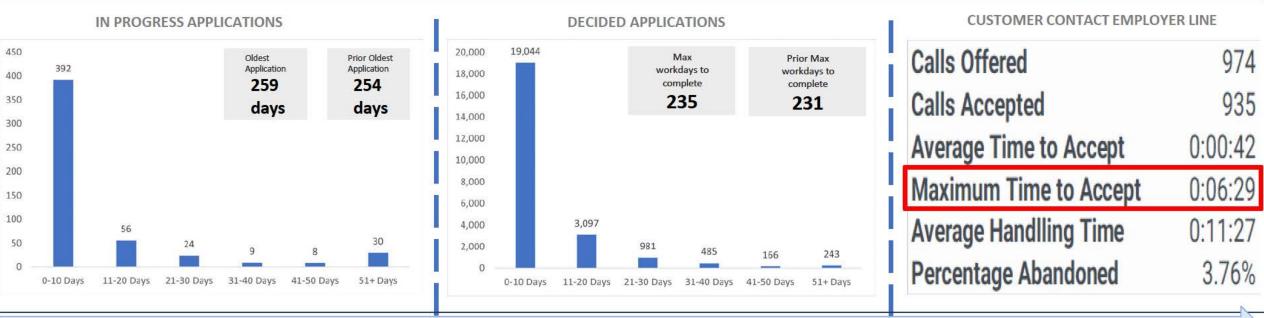

Applications decided in the last 7 days **1,640** 

Work visas decided within 20 days this period 56% Work visas decided within 20 days last period 56% Work visas decided within 20 days previous period 3 56%