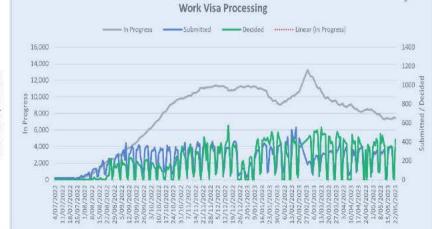

#### TIMELINESS OF WORK VISA

Applications decided in the last 7 days **1,640** 

Work visas decided within 20 days this period 56% Work visas decided within 20 days last period 56% Work visas decided within 20 days previous period 3 56%

Work visas decided within 20 days previous period 4 55%