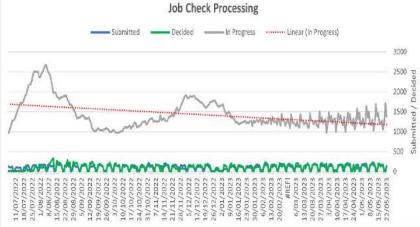

As at 7pm 23 May 2023, there were 7,503 Accredited Employer Work Visa (AEWV) applications in progress. Over 69 per cent of these applications in progress have been submitted since 1 April 2023.

INZ is also reviewing the general instructions currently in place for the job check and work visa stages of the AEWV.

for Healthcare

approved

2,397

Applications for Healthcare in progress **37** 

> Applications for Education in progress 20

Total applications submitted **70,306** 

Total applications In Progress **7,503**  Total applications decided **62,794** 