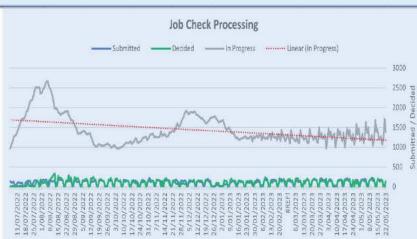

24,016** 

Total applications in progress **519** 

Total submitted last 7 working days 428

Total completed last 7 working days **370** 

Straightforward applications decided within 10 days this period **79%** 

applications decided within 10 days last win period 79%

Straightforward

Straightforward applications decided within 10 days previous period 3 79% Straightforward applications decided within 10 days previous period 4 79%

#### TIMELINESS OF ACCREDITATION APPLICATIONS











### KEY SECTOR INFORMATION

Positions for Healthcare approved **27,490** 

Positions for

Education

approved

2,489

Applications for Education approved 887

**Applications** 

for Healthcare

approved

2,397

Applications for Healthcare in progress **37** 

> Applications for Education in progress 20







Total applications submitted **70,306** 

Total applications In Progress **7,503**  Total applications decided **62,794** 

Applications decided in the last 7 days **1,640** 

Work visas decided within 20 days this period 56% Work visas decided within 20 days last period 56% Work visas decided within 20 days previous period 3 56%

Work visas decided within 20 days previous period 4 55%

#### TIMELINESS OF WORK VISA

## WHERE ARE OUR APPLICATIONS IN PROGRESS