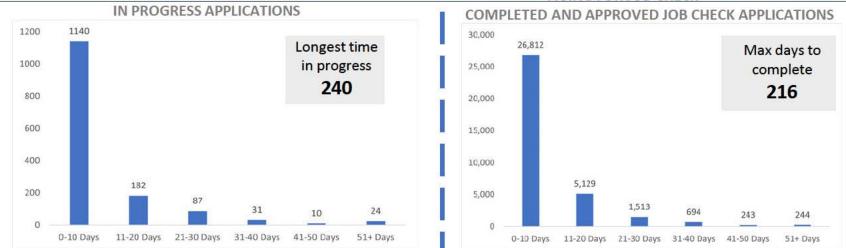

| 1,573           | 569         |  |
| 1-May-23       | 1,611           | 814         |  |
| 8-May-23       | 1,631           | 1,167       |  |
| 15-May-23      | 1,728           | 1,631       |  |
| TOTAL          | 69,903          | 7,533       |  |





submitted

24,535

Total applications decided **24,016** 

Total applications in progress **519** 

Total submitted last 7 working days 428

Total completed last 7 working days **370** 

Straightforward applications decided within 10 days this period **79%** 

applications decided within 10 days last win period 79%

Straightforward

Straightforward applications decided within 10 days previous period 3 79% Straightforward applications decided within 10 days previous period 4 79%

#### TIMELINESS OF ACCREDITATION APPLICATIONS











### KEY SECTOR INFORMATION

Positions for Healthcare approved **27,490** 

Positions for

Education

approved

2,489

Applications for Education approved 887

**Applications** 

for Healthcare

approved

2,397

Applications for Healthcare in progress **37** 

> Applications for Education in progress 20







Total applications submitted **70,306** 

Total applications In Progress **7,503**  Total applications decided **62,794** 

Applications decided in the last 7 days **1,640** 

Work visas decided within 20 days this period 56% Work visas decided within 20 days last period 56% Work visas decided within 20 days previous period 3 56%

Work visas decided within 20 days previous period 4 55%

#### TIMELINESS OF WORK VISA

## WHERE ARE OUR APPLICATIONS IN PROGRESS