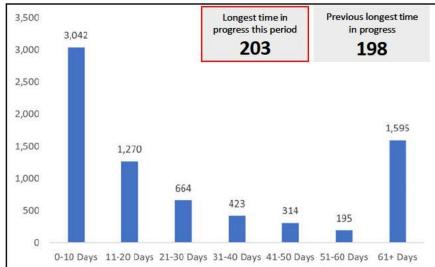

N APPLICATIONS











### KEY SECTOR INFORMATION

Positions for Healthcare approved **27,490** 

Positions for

Education

approved

2,489

Applications for Education approved 887

**Applications** 

for Healthcare

approved

2,397

Applications for Healthcare in progress **37** 

> Applications for Education in progress 20







Total applications submitted **70,306** 

Total applications In Progress **7,503**  Total applications decided **62,794** 

Applications decided in the last 7 days **1,640** 

Work visas decided within 20 days this period 56% Work visas decided within 20 days last period 56% Work visas decided within 20 days previous period 3 56%

Work visas decided within 20 days previous period 4 55%

#### TIMELINESS OF WORK VISA

## WHERE ARE OUR APPLICATIONS IN PROGRESS