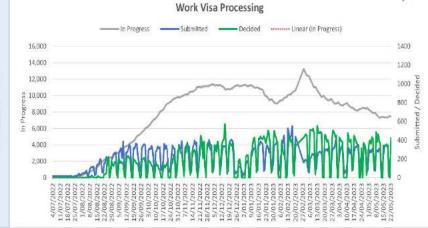

## **Accredited Employer Work Visa applications**

The AEWV dashboard is attached to this report. The table below shows the number of work visa applications still in progress by week submitted as at 20 May 2023.

| Week Beginning | Total Submitted | In Progress |  |
|----------------|-----------------|-------------|--|
| 4-Jul-22       | 297             | 0           |  |
| Aug-22         | 4,215           | 9           |  |
| Sept-22        | 6,760           | 30          |  |
| Oct-22         | 8,276           | 95          |  |
| Nov-22         | 7,762           | 184         |  |
| Dec-22         | 6,142           | 198         |  |
| 2-Jan-23       | 752             | 35          |  |
| 9-Jan-23       | 1,609           | 62          |  |
| 16-Jan-23      | 1,975           | 88          |  |
| 23-Jan-23      | 1,767           | 84          |  |
| 30-Jan-23      | 1,849           | 89          |  |
| 6-Feb-23       | 1,722           | 121         |  |
| 13-Feb-23      | 2,704           | 207         |  |
| 20-Feb-23      | 5,337           | 445         |  |
| 27-Feb-23      | 1,063           | 80          |  |
| 6-Mar-23       | 1,380           | 124         |  |
| 13-Mar-23      | 1,494           | 156         |  |
| 20-Mar-23      | 1,698           | 176         |  |
| 27-Apr-23      | 1,913           | 230         |  |
| 3-Apr-23       | 1,429           | 214         |  |
| 10-Apr-23      | 1,422           | 245         |  |
| 17-Apr-23      | 1,794           | 480         |  |
| 24-Apr-23      | 1,573           | 569         |  |
| 1-May-23       | 1,611           | 814         |  |
| 8-May-23       | 1,631           | 1,167       |  |
| 15-May-23      | 1,728           | 1,631       |  |
| TOTAL          | 69,903          | 7,533       |  |

## WHERE ARE OUR APPLICATIONS IN PROGRESS