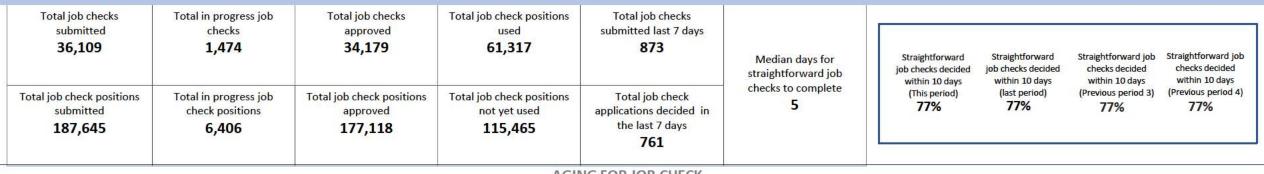

## **Accredited Employer Work Visa applications**

The AEWV dashboard is attached to this report. The table below shows the number of work visa applications still in progress by week submitted as at 20 May 2023.

| Week Beginning | Total Submitted | In Progress |  |
|----------------|-----------------|-------------|--|
| 4-Jul-22       | 297             | 0           |  |
| Aug-22         | 4,215           | 9           |  |
| Sept-22        | 6,760           | 30          |  |
| Oct-22         | 8,276           | 95          |  |
| Nov-22         | 7,762           | 184         |  |
| Dec-22         | 6,142           | 198         |  |
| 2-Jan-23       | 752             | 35          |  |
| 9-Jan-23       | 1,609           | 62          |  |
| 16-Jan-23      | 1,975           | 88          |  |
| 23-Jan-23      | 1,767           | 84          |  |
| 30-Jan-23      | 1,849           | 89          |  |
| 6-Feb-23       | 1,722           | 121         |  |
| 13-Feb-23      | 2,704           | 207         |  |
| 20-Feb-23      | 5,337           | 445         |  |
| 27-Feb-23      | 1,063           | 80          |  |
| 6-Mar-23       | 1,380           | 124         |  |
| 13-Mar-23      | 1,494           | 156         |  |
| 20-Mar-23      | 1,698           | 176         |  |
| 27-Apr-23      | 1,913           | 230         |  |
| 3-Apr-23       | 1,429           | 214         |  |
| 10-Apr-23      | 1,422           | 245         |  |
| 17-Apr-23      | 1,794           | 480         |  |
| 24-Apr-23      | 1,573           | 569         |  |
| 1-May-23       | 1,611           | 814         |  |
| 8-May-23       | 1,631           | 1,167       |  |
| 15-May-23      | 1,728           | 1,631       |  |
| TOTAL          | 69,903          | 7,533       |  |