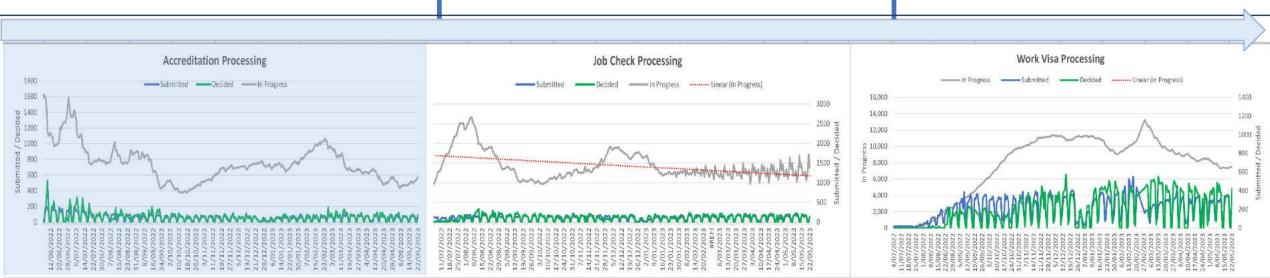

-23      | 1,573           | 569         |  |
| 1-May-23       | 1,611           | 814         |  |
| 8-May-23       | 1,631           | 1,167       |  |
| 15-May-23      | 1,728           | 1,631       |  |
| TOTAL          | 69,903          | 7,533       |  |





submitted

24,535

Total applications decided **24,016** 

Total applications in progress **519** 

Total submitted last 7 working days 428

Total completed last 7 working days **370** 

Straightforward applications decided within 10 days this period **79%** 

applications decided within 10 days last win period 79%

Straightforward

Straightforward applications decided within 10 days previous period 3 79% Straightforward applications decided within 10 days previous period 4 79%

#### TIMELINESS OF ACCREDITATION APPLICATIONS











### KEY SECTOR INFORMATION

Positions for Healthcare approved **27,490** 

Positions for

Education

approved

2,489

Applications for Education approved 887

**Applications** 

for Healthcare

approved

2,397

Applications for Healthcare in progress **37** 

> Applications for Education in progress 20







Total applications submitted **70,306** 

Total applications In Progress **7,503**  Total applications decided **62,794** 

Applications decided in the last 7 days **1,640** 

Work visas decided within 20 days this period 56% Work visas decided within 20 days last period 56% Work visas decided within 20 days previous period 3 56%

Work visas decided within 20 days previous period 4 55%

#### TIMELINESS OF WORK VISA

## WHERE ARE OUR APPLICATIONS IN PROGRESS