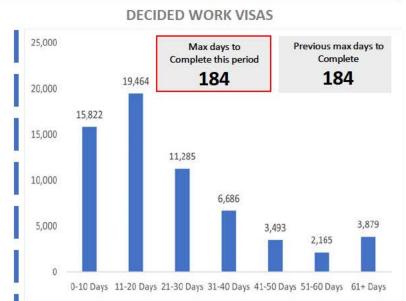

PLICATIONS











### KEY SECTOR INFORMATION

Positions for Healthcare approved **27,490** 

Positions for

Education

approved

2,489

Applications for Education approved 887

**Applications** 

for Healthcare

approved

2,397

Applications for Healthcare in progress **37** 

> Applications for Education in progress 20







Total applications submitted **70,306** 

Total applications In Progress **7,503**  Total applications decided **62,794** 

Applications decided in the last 7 days **1,640** 

Work visas decided within 20 days this period 56% Work visas decided within 20 days last period 56% Work visas decided within 20 days previous period 3 56%

Work visas decided within 20 days previous period 4 55%

#### TIMELINESS OF WORK VISA

## WHERE ARE OUR APPLICATIONS IN PROGRESS