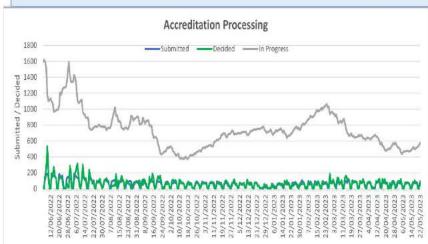

ICATIONS











### KEY SECTOR INFORMATION

Positions for Healthcare approved **27,490** 

Positions for

Education

approved

2,489

Applications for Education approved 887

**Applications** 

for Healthcare

approved

2,397

Applications for Healthcare in progress **37** 

> Applications for Education in progress 20







Total applications submitted **70,306** 

Total applications In Progress **7,503**  Total applications decided **62,794** 

Applications decided in the last 7 days **1,640** 

Work visas decided within 20 days this period 56% Work visas decided within 20 days last period 56% Work visas decided within 20 days previous period 3 56%

Work visas decided within 20 days previous period 4 55%

#### TIMELINESS OF WORK VISA

## WHERE ARE OUR APPLICATIONS IN PROGRESS