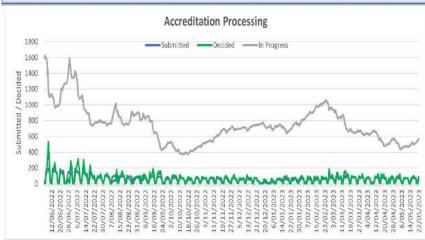

**24,016** 

Total applications in progress **519** 

Total submitted last 7 working days 428

Total completed last 7 working days **370** 

Straightforward applications decided within 10 days this period **79%** 

applications decided within 10 days last win period 79%

Straightforward

Straightforward applications decided within 10 days previous period 3 79% Straightforward applications decided within 10 days previous period 4 79%

#### TIMELINESS OF ACCREDITATION APPLICATIONS











### KEY SECTOR INFORMATION

Positions for Healthcare approved **27,490** 

Positions for

Education

approved

2,489

Applications for Education approved 887

**Applications** 

for Healthcare

approved

2,397

Applications for Healthcare in progress **37** 

> Applications for Education in progress 20







Total applications submitted **70,306** 

Total applications In Progress **7,503**  Total applications decided **62,794** 

Applications decided in the last 7 days **1,640** 

Work visas decided within 20 days this period 56% Work visas decided within 20 days last period 56% Work visas decided within 20 days previous period 3 56%

Work visas decided within 20 days previous period 4 55%

#### TIMELINESS OF WORK VISA

## WHERE ARE OUR APPLICATIONS IN PROGRESS