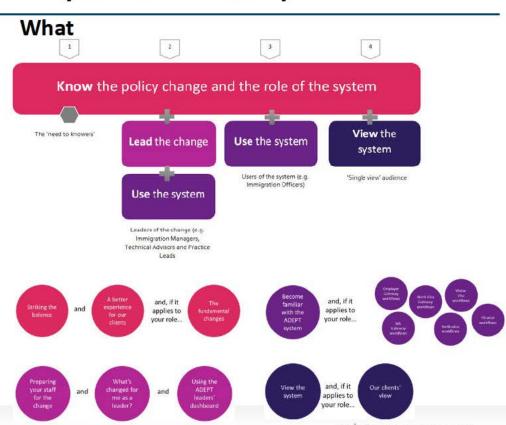

### ADEPT learning needs analysis summary

#### Who

| The need-to-knowers                                                                                                               | The leaders of the change                                                  | The users of the new system                              | The viewers (light touch)<br>of the new system                                                    |  |
|-----------------------------------------------------------------------------------------------------------------------------------|----------------------------------------------------------------------------|----------------------------------------------------------|---------------------------------------------------------------------------------------------------|--|
| Everyone who need to be ownre off-interstand<br>the policy change and have a high level<br>understanding of how the system works. | People who either lead the change and/or use<br>the instinishly dushboard. | People who would use the pystem to process explications. | Fropie who would any need to use the system to slew or update creat details! Authorised AIRE uses |  |
| Al of the roles from the following<br>three columns.                                                                              | Immigration Managers     Technical Advisors                                | immigration Officers     immigration Managers            | Border Officers, Managers, ITOC     Compliance Officers, Managers                                 |  |
| <ul> <li>Additional learner groups to be confirmed. Including:</li> </ul>                                                         | Practice leads                                                             | Verification Officers                                    | Immigration Contact Centre                                                                        |  |
| Senior Administration Coordinator                                                                                                 | <ul> <li>Verification Managers</li> </ul>                                  | Verification Managers                                    | - Op. Support/Policy                                                                              |  |
| Asiministration Coordinator                                                                                                       | <ul> <li>Feads of Operations</li> </ul>                                    | tefugee Migrant Services                                 | Privacy, Resolutions (Complaints                                                                  |  |
| Office Marager                                                                                                                    | <ul> <li>Vsa Operations Managers</li> </ul>                                | Technical Advisors                                       | beam)                                                                                             |  |
| AssuranceAdvisor*                                                                                                                 | ADEPT Facilitation Team                                                    | * FracticeLeads                                          | <ul> <li>Assurance branch, wider V&amp;C<br/>branch, IDI (Identity and Data)</li> </ul>           |  |
| SEE, Enablement, OTI                                                                                                              | <ul> <li>National Mangers</li> </ul>                                       | Relationship Managers                                    | teams)                                                                                            |  |
|                                                                                                                                   |                                                                            |                                                          | Possible external audiences, Labour<br>Inspectorate, MFAT and DIA                                 |  |