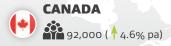

## **New Zealand Tourism Forecasts** 2018 – 2024

How many people will visit New Zealand in 2024, and how much will they spend?

**Note:** The spend estimates refer to spend by international travellers aged 15 and over, excluding international airfares, and individuals whose purpose of visit to New Zealand was to attend a recognised educational institute and are foreign-fee paying students. Spend is in New Zealand dollars.

## FORECAST FOR ALL MARKETS AT 2024

5,120,000

(4.6%)

(4.9%)

Forecast international visitor spend

growth rate from 2017 to 2024)

(\$ million) at 2024 (compound annual

Size proportionate

to arrivals