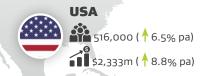

## **New Zealand Tourism Forecasts** 2018 – 2024

How many people will visit New Zealand in 2024, and how much will they spend?

**Note:** The spend estimates refer to spend by international travellers aged 15 and over, excluding international airfares, and individuals whose purpose of visit to New Zealand was to attend a recognised educational institute and are foreign-fee paying students. Spend is in New Zealand dollars.

## FORECAST FOR ALL MARKETS AT 2024

5,120,000

(4.6%)

(4.9%)

Forecast international visitor spend

growth rate from 2017 to 2024)

(\$ million) at 2024 (compound annual

Size proportionate

to arrivals