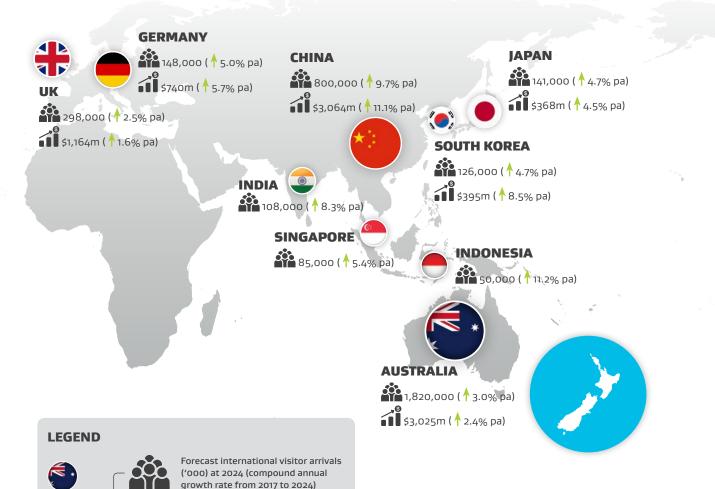

## **New Zealand Tourism Forecasts** 2018 – 2024

How many people will visit New Zealand in 2024, and how much will they spend?

**Note:** The spend estimates refer to spend by international travellers aged 15 and over, excluding international airfares, and individuals whose purpose of visit to New Zealand was to attend a recognised educational institute and are foreign-fee paying students. Spend is in New Zealand dollars.

## FORECAST FOR ALL MARKETS AT 2024

5,120,000

(4.6%)

(4.9%)

Forecast international visitor spend

growth rate from 2017 to 2024)

(\$ million) at 2024 (compound annual

Size proportionate

to arrivals