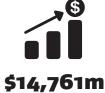

## **New Zealand Tourism Forecasts** 2018 – 2024

How many people will visit New Zealand in 2024, and how much will they spend?

**Note:** The spend estimates refer to spend by international travellers aged 15 and over, excluding international airfares, and individuals whose purpose of visit to New Zealand was to attend a recognised educational institute and are foreign-fee paying students. Spend is in New Zealand dollars.

## FORECAST FOR ALL MARKETS AT 2024

5,120,000

(4.6%)

(4.9%)

Forecast international visitor spend

growth rate from 2017 to 2024)

(\$ million) at 2024 (compound annual

Size proportionate

to arrivals