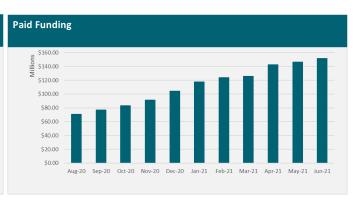

|                                                          |                    | Contracted      |                |                 | Paid            |                       |
|----------------------------------------------------------|--------------------|-----------------|----------------|-----------------|-----------------|-----------------------|
| Fund                                                     | Mar-21             | Jun-21          | Quarter Change | Mar-21          | Jun-21          | <b>Quarter Change</b> |
| Provincial Growth Fund                                   | \$2,786,020,234    | \$2,814,796,801 | \$28,776,568   | \$1,265,286,570 | \$1,467,644,006 | \$202,357,435         |
| COVID-19: Infrastructure Investment (CRRF)               | \$629,942,504      | \$642,202,504   | \$12,260,000   | \$93,486,612    | \$156,349,871   | \$62,863,259          |
| Regional Investment Opportunities (NZ Upgrade Programme) | \$194,120,000      | \$194,120,000   | \$0            | \$31,923,990    | \$54,045,672    | \$22,121,682          |
| Strategic Tourism Assets Protection Programme            | \$30,068,546       | \$108,526,006   | \$78,457,460   | \$13,541,055    | \$33,108,412    | \$19,567,357          |
| He Poutama Rangatahi                                     | \$6,501,951        | \$9,676,324     | \$3,174,373    | \$909,686       | \$2,702,664     | \$1,792,978           |
| COVID-19 Response - Worker Redeployment Package          | \$96,112,145       | \$96,112,144    | \$0            | \$72,873,431    | \$79,725,640    | \$6,852,210           |
| Māori Trades and Training Fund                           | \$10,860,855       | \$11,913,056    | \$1,052,201    | \$1,851,614     | \$4,080,958     | \$2,229,344           |
| Sector Workforce Engagement Programme                    | \$11,100,000       | \$12,886,000    | \$1,786,000    | \$3,500,000     | \$7,702,000     | \$4,202,000           |
| Total                                                    | \$3,764,726,234.73 | \$3,890,232,835 | \$125,506,602  | \$1,483,372,958 | \$1,805,359,223 | \$321,986,265         |