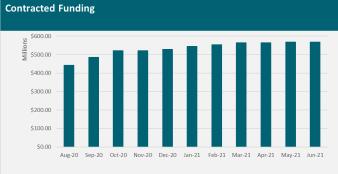

|                                                          |                    | Contracted      |                |                 | Paid            |                       |
|----------------------------------------------------------|--------------------|-----------------|----------------|-----------------|-----------------|-----------------------|
| Fund                                                     | Mar-21             | Jun-21          | Quarter Change | Mar-21          | Jun-21          | <b>Quarter Change</b> |
| Provincial Growth Fund                                   | \$2,786,020,234    | \$2,814,796,801 | \$28,776,568   | \$1,265,286,570 | \$1,467,644,006 | \$202,357,435         |
| COVID-19: Infrastructure Investment (CRRF)               | \$629,942,504      | \$642,202,504   | \$12,260,000   | \$93,486,612    | \$156,349,871   | \$62,863,259          |
| Regional Investment Opportunities (NZ Upgrade Programme) | \$194,120,000      | \$194,120,000   | \$0            | \$31,923,990    | \$54,045,672    | \$22,121,682          |
| Strategic Tourism Assets Protection Programme            | \$30,068,546       | \$108,526,006   | \$78,457,460   | \$13,541,055    | \$33,108,412    | \$19,567,357          |
| He Poutama Rangatahi                                     | \$6,501,951        | \$9,676,324     | \$3,174,373    | \$909,686       | \$2,702,664     | \$1,792,978           |
| COVID-19 Response - Worker Redeployment Package          | \$96,112,145       | \$96,112,144    | \$0            | \$72,873,431    | \$79,725,640    | \$6,852,210           |
| Māori Trades and Training Fund                           | \$10,860,855       | \$11,913,056    | \$1,052,201    | \$1,851,614     | \$4,080,958     | \$2,229,344           |
| Sector Workforce Engagement Programme                    | \$11,100,000       | \$12,886,000    | \$1,786,000    | \$3,500,000     | \$7,702,000     | \$4,202,000           |
| Total                                                    | \$3,764,726,234.73 | \$3,890,232,835 | \$125,506,602  | \$1,483,372,958 | \$1,805,359,223 | \$321,986,265         |