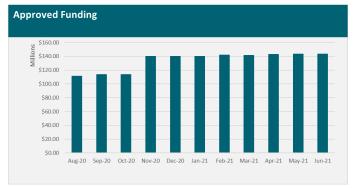

Kānoa – REDIU moved quickly to get applications assessed, and projects approved, contracted and underway. The success of these initiatives is demonstrated by the pace in which funding has been paid out to recipients, the number of jobs created and the spill over impacts for communities around New Zealand.

Below is a snapshot of the main elements of the Tier One work programme as at 30 June 2021:

| Marae Renovations                 | Town Halls                                 | Pasifika Churches                | Fencing of Waterways                                         |
|-----------------------------------|--------------------------------------------|----------------------------------|--------------------------------------------------------------|
| 347 marae contracted              | 88 town halls and war memorials contracted | 26 Pasifika churches contracted  | 35 Fencing of waterways projects contracted                  |
| \$95.7 million contracted         | \$12.5 million contracted                  | \$9.2 million contracted         | \$40.9 million contracted                                    |
| \$54.8 million paid to recipients | \$8 million paid to recipients             | \$6.9 million paid to recipients | \$22.2 million paid and 269.6 kilometres of fencing complete |
| 2,058 total jobs created          | 991 total jobs created                     | 77 total jobs created            | 218 total jobs created                                       |