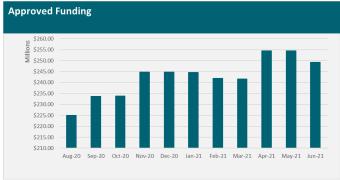

|                                                          |                    | Contracted      |                |                 | Paid            |                       |
|----------------------------------------------------------|--------------------|-----------------|----------------|-----------------|-----------------|-----------------------|
| Fund                                                     | Mar-21             | Jun-21          | Quarter Change | Mar-21          | Jun-21          | <b>Quarter Change</b> |
| Provincial Growth Fund                                   | \$2,786,020,234    | \$2,814,796,801 | \$28,776,568   | \$1,265,286,570 | \$1,467,644,006 | \$202,357,435         |
| COVID-19: Infrastructure Investment (CRRF)               | \$629,942,504      | \$642,202,504   | \$12,260,000   | \$93,486,612    | \$156,349,871   | \$62,863,259          |
| Regional Investment Opportunities (NZ Upgrade Programme) | \$194,120,000      | \$194,120,000   | \$0            | \$31,923,990    | \$54,045,672    | \$22,121,682          |
| Strategic Tourism Assets Protection Programme            | \$30,068,546       | \$108,526,006   | \$78,457,460   | \$13,541,055    | \$33,108,412    | \$19,567,357          |
| He Poutama Rangatahi                                     | \$6,501,951        | \$9,676,324     | \$3,174,373    | \$909,686       | \$2,702,664     | \$1,792,978           |
| COVID-19 Response - Worker Redeployment Package          | \$96,112,145       | \$96,112,144    | \$0            | \$72,873,431    | \$79,725,640    | \$6,852,210           |
| Māori Trades and Training Fund                           | \$10,860,855       | \$11,913,056    | \$1,052,201    | \$1,851,614     | \$4,080,958     | \$2,229,344           |
| Sector Workforce Engagement Programme                    | \$11,100,000       | \$12,886,000    | \$1,786,000    | \$3,500,000     | \$7,702,000     | \$4,202,000           |
| Total                                                    | \$3,764,726,234.73 | \$3,890,232,835 | \$125,506,602  | \$1,483,372,958 | \$1,805,359,223 | \$321,986,265         |