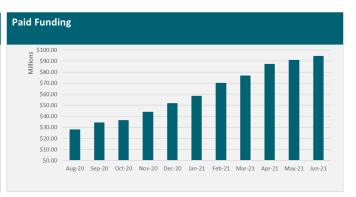

|                                                          |                    | Contracted      |                |                 | Paid            |                       |
|----------------------------------------------------------|--------------------|-----------------|----------------|-----------------|-----------------|-----------------------|
| Fund                                                     | Mar-21             | Jun-21          | Quarter Change | Mar-21          | Jun-21          | <b>Quarter Change</b> |
| Provincial Growth Fund                                   | \$2,786,020,234    | \$2,814,796,801 | \$28,776,568   | \$1,265,286,570 | \$1,467,644,006 | \$202,357,435         |
| COVID-19: Infrastructure Investment (CRRF)               | \$629,942,504      | \$642,202,504   | \$12,260,000   | \$93,486,612    | \$156,349,871   | \$62,863,259          |
| Regional Investment Opportunities (NZ Upgrade Programme) | \$194,120,000      | \$194,120,000   | \$0            | \$31,923,990    | \$54,045,672    | \$22,121,682          |
| Strategic Tourism Assets Protection Programme            | \$30,068,546       | \$108,526,006   | \$78,457,460   | \$13,541,055    | \$33,108,412    | \$19,567,357          |
| He Poutama Rangatahi                                     | \$6,501,951        | \$9,676,324     | \$3,174,373    | \$909,686       | \$2,702,664     | \$1,792,978           |
| COVID-19 Response - Worker Redeployment Package          | \$96,112,145       | \$96,112,144    | \$0            | \$72,873,431    | \$79,725,640    | \$6,852,210           |
| Māori Trades and Training Fund                           | \$10,860,855       | \$11,913,056    | \$1,052,201    | \$1,851,614     | \$4,080,958     | \$2,229,344           |
| Sector Workforce Engagement Programme                    | \$11,100,000       | \$12,886,000    | \$1,786,000    | \$3,500,000     | \$7,702,000     | \$4,202,000           |
| Total                                                    | \$3,764,726,234.73 | \$3,890,232,835 | \$125,506,602  | \$1,483,372,958 | \$1,805,359,223 | \$321,986,265         |