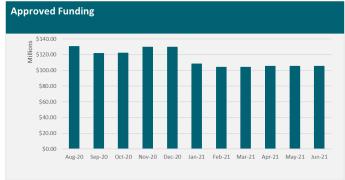

#### PROVINCIAL GROWTH FUND

To accelerate regional development, increase regional productivity and contribute to more, higher-paying jobs.

\$3,051.4m Total Fund \$2,940.9m Approved

**\$2,814.8m** Contracted **\$1.467.6m** Paid