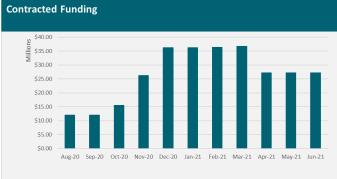

|                                                          |                    | Contracted      |                |                 | Paid            |                       |
|----------------------------------------------------------|--------------------|-----------------|----------------|-----------------|-----------------|-----------------------|
| Fund                                                     | Mar-21             | Jun-21          | Quarter Change | Mar-21          | Jun-21          | <b>Quarter Change</b> |
| Provincial Growth Fund                                   | \$2,786,020,234    | \$2,814,796,801 | \$28,776,568   | \$1,265,286,570 | \$1,467,644,006 | \$202,357,435         |
| COVID-19: Infrastructure Investment (CRRF)               | \$629,942,504      | \$642,202,504   | \$12,260,000   | \$93,486,612    | \$156,349,871   | \$62,863,259          |
| Regional Investment Opportunities (NZ Upgrade Programme) | \$194,120,000      | \$194,120,000   | \$0            | \$31,923,990    | \$54,045,672    | \$22,121,682          |
| Strategic Tourism Assets Protection Programme            | \$30,068,546       | \$108,526,006   | \$78,457,460   | \$13,541,055    | \$33,108,412    | \$19,567,357          |
| He Poutama Rangatahi                                     | \$6,501,951        | \$9,676,324     | \$3,174,373    | \$909,686       | \$2,702,664     | \$1,792,978           |
| COVID-19 Response - Worker Redeployment Package          | \$96,112,145       | \$96,112,144    | \$0            | \$72,873,431    | \$79,725,640    | \$6,852,210           |
| Māori Trades and Training Fund                           | \$10,860,855       | \$11,913,056    | \$1,052,201    | \$1,851,614     | \$4,080,958     | \$2,229,344           |
| Sector Workforce Engagement Programme                    | \$11,100,000       | \$12,886,000    | \$1,786,000    | \$3,500,000     | \$7,702,000     | \$4,202,000           |
| Total                                                    | \$3,764,726,234.73 | \$3,890,232,835 | \$125,506,602  | \$1,483,372,958 | \$1,805,359,223 | \$321,986,265         |