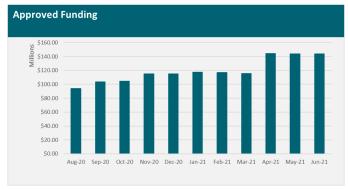

# Funds administered (as at June 2021)

# Kānoa - Regional Economic Development & Investment Unit Project Status Report

Overview of Kānoa - Regional Economic Development & Investment Unit (REDIU) project portfolios. The REDIU has a role in the management of eight key funds with 1,726 projects under management for a combined total of \$4,456.5m as at 30 June 2021<sup>1</sup>.

**Definitions:** Total Funding - the value appropriated into the relevant fund to administer; Approved Funding - funding approved at an individual project level; Contracted Funding - funding written into signed agreements with recipients or transferred to a partner agency to administer; Paid - funding disbursed from the relevant agency to the recipient.