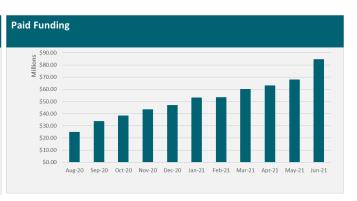

|                                                          |                    | Contracted      |                |                 | Paid            |                       |
|----------------------------------------------------------|--------------------|-----------------|----------------|-----------------|-----------------|-----------------------|
| Fund                                                     | Mar-21             | Jun-21          | Quarter Change | Mar-21          | Jun-21          | <b>Quarter Change</b> |
| Provincial Growth Fund                                   | \$2,786,020,234    | \$2,814,796,801 | \$28,776,568   | \$1,265,286,570 | \$1,467,644,006 | \$202,357,435         |
| COVID-19: Infrastructure Investment (CRRF)               | \$629,942,504      | \$642,202,504   | \$12,260,000   | \$93,486,612    | \$156,349,871   | \$62,863,259          |
| Regional Investment Opportunities (NZ Upgrade Programme) | \$194,120,000      | \$194,120,000   | \$0            | \$31,923,990    | \$54,045,672    | \$22,121,682          |
| Strategic Tourism Assets Protection Programme            | \$30,068,546       | \$108,526,006   | \$78,457,460   | \$13,541,055    | \$33,108,412    | \$19,567,357          |
| He Poutama Rangatahi                                     | \$6,501,951        | \$9,676,324     | \$3,174,373    | \$909,686       | \$2,702,664     | \$1,792,978           |
| COVID-19 Response - Worker Redeployment Package          | \$96,112,145       | \$96,112,144    | \$0            | \$72,873,431    | \$79,725,640    | \$6,852,210           |
| Māori Trades and Training Fund                           | \$10,860,855       | \$11,913,056    | \$1,052,201    | \$1,851,614     | \$4,080,958     | \$2,229,344           |
| Sector Workforce Engagement Programme                    | \$11,100,000       | \$12,886,000    | \$1,786,000    | \$3,500,000     | \$7,702,000     | \$4,202,000           |
| Total                                                    | \$3,764,726,234.73 | \$3,890,232,835 | \$125,506,602  | \$1,483,372,958 | \$1,805,359,223 | \$321,986,265         |