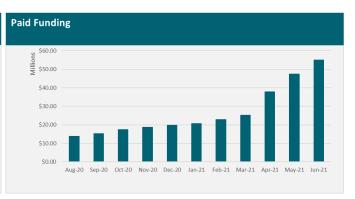

|                                                          |                    | Contracted      |                |                 | Paid            |                       |
|----------------------------------------------------------|--------------------|-----------------|----------------|-----------------|-----------------|-----------------------|
| Fund                                                     | Mar-21             | Jun-21          | Quarter Change | Mar-21          | Jun-21          | <b>Quarter Change</b> |
| Provincial Growth Fund                                   | \$2,786,020,234    | \$2,814,796,801 | \$28,776,568   | \$1,265,286,570 | \$1,467,644,006 | \$202,357,435         |
| COVID-19: Infrastructure Investment (CRRF)               | \$629,942,504      | \$642,202,504   | \$12,260,000   | \$93,486,612    | \$156,349,871   | \$62,863,259          |
| Regional Investment Opportunities (NZ Upgrade Programme) | \$194,120,000      | \$194,120,000   | \$0            | \$31,923,990    | \$54,045,672    | \$22,121,682          |
| Strategic Tourism Assets Protection Programme            | \$30,068,546       | \$108,526,006   | \$78,457,460   | \$13,541,055    | \$33,108,412    | \$19,567,357          |
| He Poutama Rangatahi                                     | \$6,501,951        | \$9,676,324     | \$3,174,373    | \$909,686       | \$2,702,664     | \$1,792,978           |
| COVID-19 Response - Worker Redeployment Package          | \$96,112,145       | \$96,112,144    | \$0            | \$72,873,431    | \$79,725,640    | \$6,852,210           |
| Māori Trades and Training Fund                           | \$10,860,855       | \$11,913,056    | \$1,052,201    | \$1,851,614     | \$4,080,958     | \$2,229,344           |
| Sector Workforce Engagement Programme                    | \$11,100,000       | \$12,886,000    | \$1,786,000    | \$3,500,000     | \$7,702,000     | \$4,202,000           |
| Total                                                    | \$3,764,726,234.73 | \$3,890,232,835 | \$125,506,602  | \$1,483,372,958 | \$1,805,359,223 | \$321,986,265         |

Kānoa – REDIU moved quickly to get applications assessed, and projects approved, contracted and underway. The success of these initiatives is demonstrated by the pace in which funding has been paid out to recipients, the number of jobs created and the spill over impacts for communities around New Zealand.