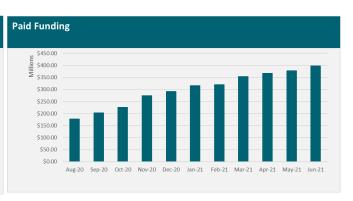

Kānoa – REDIU moved quickly to get applications assessed, and projects approved, contracted and underway. The success of these initiatives is demonstrated by the pace in which funding has been paid out to recipients, the number of jobs created and the spill over impacts for communities around New Zealand.

Below is a snapshot of the main elements of the Tier One work programme as at 30 June 2021:

| Marae Renovations                 | Town Halls                                 | Pasifika Churches                | Fencing of Waterways                                         |
|-----------------------------------|--------------------------------------------|----------------------------------|--------------------------------------------------------------|
| 347 marae contracted              | 88 town halls and war memorials contracted | 26 Pasifika churches contracted  | 35 Fencing of waterways projects contracted                  |
| \$95.7 million contracted         | \$12.5 million contracted                  | \$9.2 million contracted         | \$40.9 million contracted                                    |
| \$54.8 million paid to recipients | \$8 million paid to recipients             | \$6.9 million paid to recipients | \$22.2 million paid and 269.6 kilometres of fencing complete |
| 2,058 total jobs created          | 991 total jobs created                     | 77 total jobs created            | 218 total jobs created                                       |