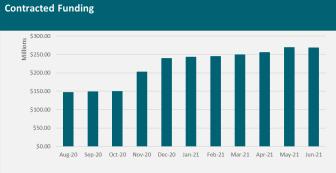

|                                                          |                    | Contracted      |                |                 | Paid            |                       |
|----------------------------------------------------------|--------------------|-----------------|----------------|-----------------|-----------------|-----------------------|
| Fund                                                     | Mar-21             | Jun-21          | Quarter Change | Mar-21          | Jun-21          | <b>Quarter Change</b> |
| Provincial Growth Fund                                   | \$2,786,020,234    | \$2,814,796,801 | \$28,776,568   | \$1,265,286,570 | \$1,467,644,006 | \$202,357,435         |
| COVID-19: Infrastructure Investment (CRRF)               | \$629,942,504      | \$642,202,504   | \$12,260,000   | \$93,486,612    | \$156,349,871   | \$62,863,259          |
| Regional Investment Opportunities (NZ Upgrade Programme) | \$194,120,000      | \$194,120,000   | \$0            | \$31,923,990    | \$54,045,672    | \$22,121,682          |
| Strategic Tourism Assets Protection Programme            | \$30,068,546       | \$108,526,006   | \$78,457,460   | \$13,541,055    | \$33,108,412    | \$19,567,357          |
| He Poutama Rangatahi                                     | \$6,501,951        | \$9,676,324     | \$3,174,373    | \$909,686       | \$2,702,664     | \$1,792,978           |
| COVID-19 Response - Worker Redeployment Package          | \$96,112,145       | \$96,112,144    | \$0            | \$72,873,431    | \$79,725,640    | \$6,852,210           |
| Māori Trades and Training Fund                           | \$10,860,855       | \$11,913,056    | \$1,052,201    | \$1,851,614     | \$4,080,958     | \$2,229,344           |
| Sector Workforce Engagement Programme                    | \$11,100,000       | \$12,886,000    | \$1,786,000    | \$3,500,000     | \$7,702,000     | \$4,202,000           |
| Total                                                    | \$3,764,726,234.73 | \$3,890,232,835 | \$125,506,602  | \$1,483,372,958 | \$1,805,359,223 | \$321,986,265         |

#### PROVINCIAL GROWTH FUND

To accelerate regional development, increase regional productivity and contribute to more, higher-paying jobs.

\$3,051.4m Total Fund \$2,940.9m Approved

**\$2,814.8m** Contracted **\$1.467.6m** Paid

#### COVID-19 RESPONSE AND RECOVERY FUND INFRASTRUCTURE REFERENCE GROUP

To support construction-ready infrastructure projects and accelerate construction-related spend.

\$740.5m Total Fund \$723.7m Approved \$642.2m Contracted

#### STRATEGIC TOURISM ASSETS PROTECTION PROGRAMME

To protect the assets which form the core of essential tourism offerings to ensure their survival through the disruption caused by COVID-19.

\$160.4m Total Fund \$118.5m Approved \$108.5m Contracted

#### REGIONAL INVESTMENT OPPORTUNITIES (NZ UPGRADE PROGRAMME)

To support regional economic development through infrastructure as part of the Governments \$12 billion Capital Investment Package.

\$194.6m Total Fund \$194.1m Approved \$194.1m Contracted \$54.0m Paid