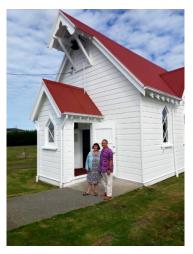

# A closer look at Tier One projects

Taokotai anga o te iti tangata Tapu o Murihiku Invercargill, Southland

The renovation of Taokotai anga o te iti tangata Tapu o Murihiku Church is on track and will be opened on 18 September. The project also involves repurposing a school into a hall.

The church is notable for several reasons – not only is it the world's most southern congregation of the Cook Island Christian Church, but it is also the oldest church in Invercargill. Opened in 1887, it now has a Category 2 classification from the New Zealand Historic Places Trust.

The renovation project received \$206,774 and all this funding has been spent with local businesses. Through the Tupu Aotearoa programme run by the Ministry for Pacific Peoples, the project has also focused on employing Pasifika people. In June, there were nine people working on the project and that number is expected to grow to common the project and that number is expected to grow to common the project and that number is expected to grow to common the project and that number is expected to grow to common the project and that number is expected to grow to common the project and that number is expected to grow to common the project and that number is expected to grow to common the project and t