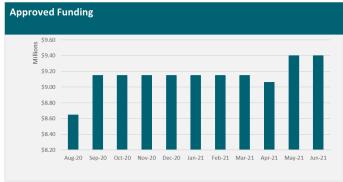

#### PROVINCIAL GROWTH FUND

To accelerate regional development, increase regional productivity and contribute to more, higher-paying jobs.

\$3,051.4m Total Fund \$2,940.9m Approved

**\$2,814.8m** Contracted **\$1.467.6m** Paid