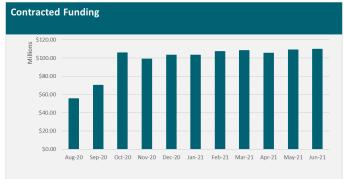

|                                                          |                    | Contracted      |                |                 | Paid            |                       |
|----------------------------------------------------------|--------------------|-----------------|----------------|-----------------|-----------------|-----------------------|
| Fund                                                     | Mar-21             | Jun-21          | Quarter Change | Mar-21          | Jun-21          | <b>Quarter Change</b> |
| Provincial Growth Fund                                   | \$2,786,020,234    | \$2,814,796,801 | \$28,776,568   | \$1,265,286,570 | \$1,467,644,006 | \$202,357,435         |
| COVID-19: Infrastructure Investment (CRRF)               | \$629,942,504      | \$642,202,504   | \$12,260,000   | \$93,486,612    | \$156,349,871   | \$62,863,259          |
| Regional Investment Opportunities (NZ Upgrade Programme) | \$194,120,000      | \$194,120,000   | \$0            | \$31,923,990    | \$54,045,672    | \$22,121,682          |
| Strategic Tourism Assets Protection Programme            | \$30,068,546       | \$108,526,006   | \$78,457,460   | \$13,541,055    | \$33,108,412    | \$19,567,357          |
| He Poutama Rangatahi                                     | \$6,501,951        | \$9,676,324     | \$3,174,373    | \$909,686       | \$2,702,664     | \$1,792,978           |
| COVID-19 Response - Worker Redeployment Package          | \$96,112,145       | \$96,112,144    | \$0            | \$72,873,431    | \$79,725,640    | \$6,852,210           |
| Māori Trades and Training Fund                           | \$10,860,855       | \$11,913,056    | \$1,052,201    | \$1,851,614     | \$4,080,958     | \$2,229,344           |
| Sector Workforce Engagement Programme                    | \$11,100,000       | \$12,886,000    | \$1,786,000    | \$3,500,000     | \$7,702,000     | \$4,202,000           |
| Total                                                    | \$3,764,726,234.73 | \$3,890,232,835 | \$125,506,602  | \$1,483,372,958 | \$1,805,359,223 | \$321,986,265         |