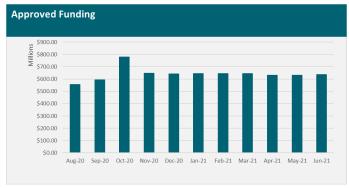

|                                                          |                    | Contracted      |                |                 | Paid            |                       |
|----------------------------------------------------------|--------------------|-----------------|----------------|-----------------|-----------------|-----------------------|
| Fund                                                     | Mar-21             | Jun-21          | Quarter Change | Mar-21          | Jun-21          | <b>Quarter Change</b> |
| Provincial Growth Fund                                   | \$2,786,020,234    | \$2,814,796,801 | \$28,776,568   | \$1,265,286,570 | \$1,467,644,006 | \$202,357,435         |
| COVID-19: Infrastructure Investment (CRRF)               | \$629,942,504      | \$642,202,504   | \$12,260,000   | \$93,486,612    | \$156,349,871   | \$62,863,259          |
| Regional Investment Opportunities (NZ Upgrade Programme) | \$194,120,000      | \$194,120,000   | \$0            | \$31,923,990    | \$54,045,672    | \$22,121,682          |
| Strategic Tourism Assets Protection Programme            | \$30,068,546       | \$108,526,006   | \$78,457,460   | \$13,541,055    | \$33,108,412    | \$19,567,357          |
| He Poutama Rangatahi                                     | \$6,501,951        | \$9,676,324     | \$3,174,373    | \$909,686       | \$2,702,664     | \$1,792,978           |
| COVID-19 Response - Worker Redeployment Package          | \$96,112,145       | \$96,112,144    | \$0            | \$72,873,431    | \$79,725,640    | \$6,852,210           |
| Māori Trades and Training Fund                           | \$10,860,855       | \$11,913,056    | \$1,052,201    | \$1,851,614     | \$4,080,958     | \$2,229,344           |
| Sector Workforce Engagement Programme                    | \$11,100,000       | \$12,886,000    | \$1,786,000    | \$3,500,000     | \$7,702,000     | \$4,202,000           |
| Total                                                    | \$3,764,726,234.73 | \$3,890,232,835 | \$125,506,602  | \$1,483,372,958 | \$1,805,359,223 | \$321,986,265         |