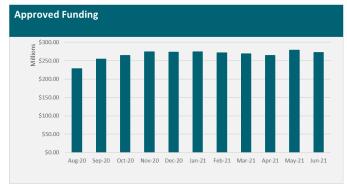

#### PROVINCIAL GROWTH FUND

To accelerate regional development, increase regional productivity and contribute to more, higher-paying jobs.

\$3,051.4m Total Fund \$2,940.9m Approved

**\$2,814.8m** Contracted **\$1.467.6m** Paid