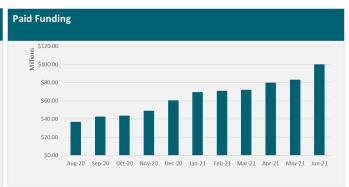

Kānoa – REDIU moved quickly to get applications assessed, and projects approved, contracted and underway. The success of these initiatives is demonstrated by the pace in which funding has been paid out to recipients, the number of jobs created and the spill over impacts for communities around New Zealand.

Below is a snapshot of the main elements of the Tier One work programme as at 30 June 2021:

| Marae Renovations                 | Town Halls                                 | Pasifika Churches                | Fencing of Waterways                                         |
|-----------------------------------|--------------------------------------------|----------------------------------|--------------------------------------------------------------|
| 347 marae contracted              | 88 town halls and war memorials contracted | 26 Pasifika churches contracted  | 35 Fencing of waterways projects contracted                  |
| \$95.7 million contracted         | \$12.5 million contracted                  | \$9.2 million contracted         | \$40.9 million contracted                                    |
| \$54.8 million paid to recipients | \$8 million paid to recipients             | \$6.9 million paid to recipients | \$22.2 million paid and 269.6 kilometres of fencing complete |
| 2,058 total jobs created          | 991 total jobs created                     | 77 total jobs created            | 218 total jobs created                                       |