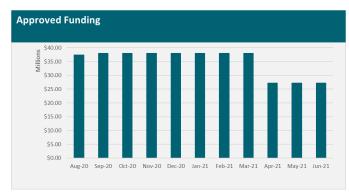

|                                                          |                    | Contracted      |                |                 | Paid            |                       |
|----------------------------------------------------------|--------------------|-----------------|----------------|-----------------|-----------------|-----------------------|
| Fund                                                     | Mar-21             | Jun-21          | Quarter Change | Mar-21          | Jun-21          | <b>Quarter Change</b> |
| Provincial Growth Fund                                   | \$2,786,020,234    | \$2,814,796,801 | \$28,776,568   | \$1,265,286,570 | \$1,467,644,006 | \$202,357,435         |
| COVID-19: Infrastructure Investment (CRRF)               | \$629,942,504      | \$642,202,504   | \$12,260,000   | \$93,486,612    | \$156,349,871   | \$62,863,259          |
| Regional Investment Opportunities (NZ Upgrade Programme) | \$194,120,000      | \$194,120,000   | \$0            | \$31,923,990    | \$54,045,672    | \$22,121,682          |
| Strategic Tourism Assets Protection Programme            | \$30,068,546       | \$108,526,006   | \$78,457,460   | \$13,541,055    | \$33,108,412    | \$19,567,357          |
| He Poutama Rangatahi                                     | \$6,501,951        | \$9,676,324     | \$3,174,373    | \$909,686       | \$2,702,664     | \$1,792,978           |
| COVID-19 Response - Worker Redeployment Package          | \$96,112,145       | \$96,112,144    | \$0            | \$72,873,431    | \$79,725,640    | \$6,852,210           |
| Māori Trades and Training Fund                           | \$10,860,855       | \$11,913,056    | \$1,052,201    | \$1,851,614     | \$4,080,958     | \$2,229,344           |
| Sector Workforce Engagement Programme                    | \$11,100,000       | \$12,886,000    | \$1,786,000    | \$3,500,000     | \$7,702,000     | \$4,202,000           |
| Total                                                    | \$3,764,726,234.73 | \$3,890,232,835 | \$125,506,602  | \$1,483,372,958 | \$1,805,359,223 | \$321,986,265         |