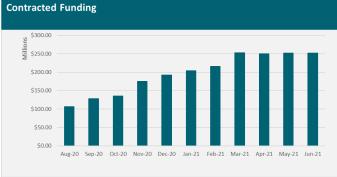

#### PROVINCIAL GROWTH FUND

To accelerate regional development, increase regional productivity and contribute to more, higher-paying jobs.

\$3,051.4m Total Fund \$2,940.9m Approved

**\$2,814.8m** Contracted **\$1.467.6m** Paid