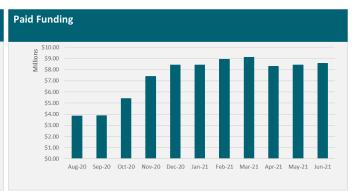

|                                                          |                    | Contracted      |                |                 | Paid            |                       |
|----------------------------------------------------------|--------------------|-----------------|----------------|-----------------|-----------------|-----------------------|
| Fund                                                     | Mar-21             | Jun-21          | Quarter Change | Mar-21          | Jun-21          | <b>Quarter Change</b> |
| Provincial Growth Fund                                   | \$2,786,020,234    | \$2,814,796,801 | \$28,776,568   | \$1,265,286,570 | \$1,467,644,006 | \$202,357,435         |
| COVID-19: Infrastructure Investment (CRRF)               | \$629,942,504      | \$642,202,504   | \$12,260,000   | \$93,486,612    | \$156,349,871   | \$62,863,259          |
| Regional Investment Opportunities (NZ Upgrade Programme) | \$194,120,000      | \$194,120,000   | \$0            | \$31,923,990    | \$54,045,672    | \$22,121,682          |
| Strategic Tourism Assets Protection Programme            | \$30,068,546       | \$108,526,006   | \$78,457,460   | \$13,541,055    | \$33,108,412    | \$19,567,357          |
| He Poutama Rangatahi                                     | \$6,501,951        | \$9,676,324     | \$3,174,373    | \$909,686       | \$2,702,664     | \$1,792,978           |
| COVID-19 Response - Worker Redeployment Package          | \$96,112,145       | \$96,112,144    | \$0            | \$72,873,431    | \$79,725,640    | \$6,852,210           |
| Māori Trades and Training Fund                           | \$10,860,855       | \$11,913,056    | \$1,052,201    | \$1,851,614     | \$4,080,958     | \$2,229,344           |
| Sector Workforce Engagement Programme                    | \$11,100,000       | \$12,886,000    | \$1,786,000    | \$3,500,000     | \$7,702,000     | \$4,202,000           |
| Total                                                    | \$3,764,726,234.73 | \$3,890,232,835 | \$125,506,602  | \$1,483,372,958 | \$1,805,359,223 | \$321,986,265         |