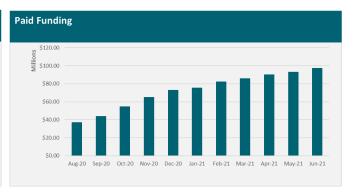

|                                                          |                    | Contracted      |                |                 | Paid            |                       |
|----------------------------------------------------------|--------------------|-----------------|----------------|-----------------|-----------------|-----------------------|
| Fund                                                     | Mar-21             | Jun-21          | Quarter Change | Mar-21          | Jun-21          | <b>Quarter Change</b> |
| Provincial Growth Fund                                   | \$2,786,020,234    | \$2,814,796,801 | \$28,776,568   | \$1,265,286,570 | \$1,467,644,006 | \$202,357,435         |
| COVID-19: Infrastructure Investment (CRRF)               | \$629,942,504      | \$642,202,504   | \$12,260,000   | \$93,486,612    | \$156,349,871   | \$62,863,259          |
| Regional Investment Opportunities (NZ Upgrade Programme) | \$194,120,000      | \$194,120,000   | \$0            | \$31,923,990    | \$54,045,672    | \$22,121,682          |
| Strategic Tourism Assets Protection Programme            | \$30,068,546       | \$108,526,006   | \$78,457,460   | \$13,541,055    | \$33,108,412    | \$19,567,357          |
| He Poutama Rangatahi                                     | \$6,501,951        | \$9,676,324     | \$3,174,373    | \$909,686       | \$2,702,664     | \$1,792,978           |
| COVID-19 Response - Worker Redeployment Package          | \$96,112,145       | \$96,112,144    | \$0            | \$72,873,431    | \$79,725,640    | \$6,852,210           |
| Māori Trades and Training Fund                           | \$10,860,855       | \$11,913,056    | \$1,052,201    | \$1,851,614     | \$4,080,958     | \$2,229,344           |
| Sector Workforce Engagement Programme                    | \$11,100,000       | \$12,886,000    | \$1,786,000    | \$3,500,000     | \$7,702,000     | \$4,202,000           |
| Total                                                    | \$3,764,726,234.73 | \$3,890,232,835 | \$125,506,602  | \$1,483,372,958 | \$1,805,359,223 | \$321,986,265         |