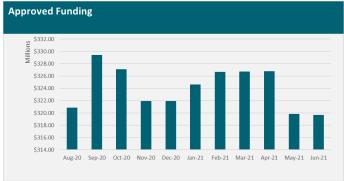

#### PROVINCIAL GROWTH FUND

To accelerate regional development, increase regional productivity and contribute to more, higher-paying jobs.

\$3,051.4m Total Fund \$2,940.9m Approved

**\$2,814.8m** Contracted **\$1.467.6m** Paid

1,351 approved projects