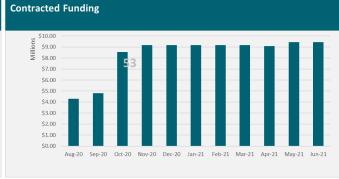

#### PROVINCIAL GROWTH FUND

To accelerate regional development, increase regional productivity and contribute to more, higher-paying jobs.

\$3,051.4m Total Fund \$2,940.9m Approved

**\$2,814.8m** Contracted **\$1.467.6m** Paid