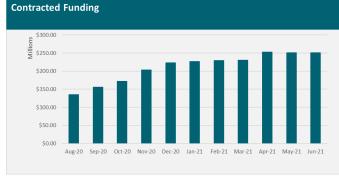

|                                                          |                    | Contracted      |                |                 | Paid            |                       |
|----------------------------------------------------------|--------------------|-----------------|----------------|-----------------|-----------------|-----------------------|
| Fund                                                     | Mar-21             | Jun-21          | Quarter Change | Mar-21          | Jun-21          | <b>Quarter Change</b> |
| Provincial Growth Fund                                   | \$2,786,020,234    | \$2,814,796,801 | \$28,776,568   | \$1,265,286,570 | \$1,467,644,006 | \$202,357,435         |
| COVID-19: Infrastructure Investment (CRRF)               | \$629,942,504      | \$642,202,504   | \$12,260,000   | \$93,486,612    | \$156,349,871   | \$62,863,259          |
| Regional Investment Opportunities (NZ Upgrade Programme) | \$194,120,000      | \$194,120,000   | \$0            | \$31,923,990    | \$54,045,672    | \$22,121,682          |
| Strategic Tourism Assets Protection Programme            | \$30,068,546       | \$108,526,006   | \$78,457,460   | \$13,541,055    | \$33,108,412    | \$19,567,357          |
| He Poutama Rangatahi                                     | \$6,501,951        | \$9,676,324     | \$3,174,373    | \$909,686       | \$2,702,664     | \$1,792,978           |
| COVID-19 Response - Worker Redeployment Package          | \$96,112,145       | \$96,112,144    | \$0            | \$72,873,431    | \$79,725,640    | \$6,852,210           |
| Māori Trades and Training Fund                           | \$10,860,855       | \$11,913,056    | \$1,052,201    | \$1,851,614     | \$4,080,958     | \$2,229,344           |
| Sector Workforce Engagement Programme                    | \$11,100,000       | \$12,886,000    | \$1,786,000    | \$3,500,000     | \$7,702,000     | \$4,202,000           |
| Total                                                    | \$3,764,726,234.73 | \$3,890,232,835 | \$125,506,602  | \$1,483,372,958 | \$1,805,359,223 | \$321,986,265         |