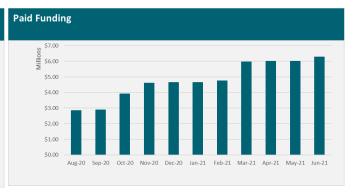

#### PROVINCIAL GROWTH FUND

To accelerate regional development, increase regional productivity and contribute to more, higher-paying jobs.

\$3,051.4m Total Fund \$2,940.9m Approved

**\$2,814.8m** Contracted **\$1.467.6m** Paid