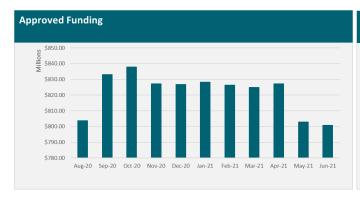

# Kānoa - Regional Economic Development & Investment Unit Project Status Report

Overview of Kānoa - Regional Economic Development & Investment Unit (REDIU) project portfolios. The REDIU has a role in the management of eight key funds with 1,726 projects under management for a combined total of \$4,456.5m as at 30 June 2021<sup>1</sup>.

#### PROVINCIAL GROWTH FUND

To accelerate regional development, increase regional productivity and contribute to more, higher-paying jobs.

\$3,051.4m Total Fund \$2,940.9m Approved

**\$2,814.8m** Contracted **\$1.467.6m** Paid