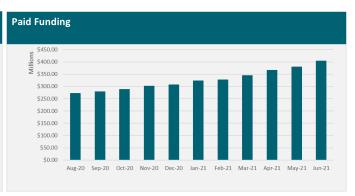

|                                                          |                    | Contracted      |                |                 | Paid            |                       |
|----------------------------------------------------------|--------------------|-----------------|----------------|-----------------|-----------------|-----------------------|
| Fund                                                     | Mar-21             | Jun-21          | Quarter Change | Mar-21          | Jun-21          | <b>Quarter Change</b> |
| Provincial Growth Fund                                   | \$2,786,020,234    | \$2,814,796,801 | \$28,776,568   | \$1,265,286,570 | \$1,467,644,006 | \$202,357,435         |
| COVID-19: Infrastructure Investment (CRRF)               | \$629,942,504      | \$642,202,504   | \$12,260,000   | \$93,486,612    | \$156,349,871   | \$62,863,259          |
| Regional Investment Opportunities (NZ Upgrade Programme) | \$194,120,000      | \$194,120,000   | \$0            | \$31,923,990    | \$54,045,672    | \$22,121,682          |
| Strategic Tourism Assets Protection Programme            | \$30,068,546       | \$108,526,006   | \$78,457,460   | \$13,541,055    | \$33,108,412    | \$19,567,357          |
| He Poutama Rangatahi                                     | \$6,501,951        | \$9,676,324     | \$3,174,373    | \$909,686       | \$2,702,664     | \$1,792,978           |
| COVID-19 Response - Worker Redeployment Package          | \$96,112,145       | \$96,112,144    | \$0            | \$72,873,431    | \$79,725,640    | \$6,852,210           |
| Māori Trades and Training Fund                           | \$10,860,855       | \$11,913,056    | \$1,052,201    | \$1,851,614     | \$4,080,958     | \$2,229,344           |
| Sector Workforce Engagement Programme                    | \$11,100,000       | \$12,886,000    | \$1,786,000    | \$3,500,000     | \$7,702,000     | \$4,202,000           |
| Total                                                    | \$3,764,726,234.73 | \$3,890,232,835 | \$125,506,602  | \$1,483,372,958 | \$1,805,359,223 | \$321,986,265         |