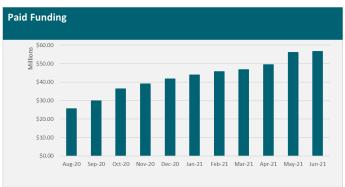

|                                                          |                    | Contracted      |                |                 | Paid            |                       |
|----------------------------------------------------------|--------------------|-----------------|----------------|-----------------|-----------------|-----------------------|
| Fund                                                     | Mar-21             | Jun-21          | Quarter Change | Mar-21          | Jun-21          | <b>Quarter Change</b> |
| Provincial Growth Fund                                   | \$2,786,020,234    | \$2,814,796,801 | \$28,776,568   | \$1,265,286,570 | \$1,467,644,006 | \$202,357,435         |
| COVID-19: Infrastructure Investment (CRRF)               | \$629,942,504      | \$642,202,504   | \$12,260,000   | \$93,486,612    | \$156,349,871   | \$62,863,259          |
| Regional Investment Opportunities (NZ Upgrade Programme) | \$194,120,000      | \$194,120,000   | \$0            | \$31,923,990    | \$54,045,672    | \$22,121,682          |
| Strategic Tourism Assets Protection Programme            | \$30,068,546       | \$108,526,006   | \$78,457,460   | \$13,541,055    | \$33,108,412    | \$19,567,357          |
| He Poutama Rangatahi                                     | \$6,501,951        | \$9,676,324     | \$3,174,373    | \$909,686       | \$2,702,664     | \$1,792,978           |
| COVID-19 Response - Worker Redeployment Package          | \$96,112,145       | \$96,112,144    | \$0            | \$72,873,431    | \$79,725,640    | \$6,852,210           |
| Māori Trades and Training Fund                           | \$10,860,855       | \$11,913,056    | \$1,052,201    | \$1,851,614     | \$4,080,958     | \$2,229,344           |
| Sector Workforce Engagement Programme                    | \$11,100,000       | \$12,886,000    | \$1,786,000    | \$3,500,000     | \$7,702,000     | \$4,202,000           |
| Total                                                    | \$3,764,726,234.73 | \$3,890,232,835 | \$125,506,602  | \$1,483,372,958 | \$1,805,359,223 | \$321,986,265         |