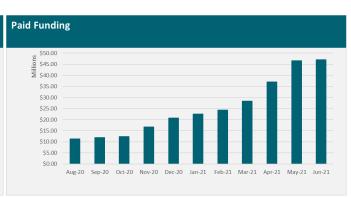

# Funds administered (as at June 2021)

# Kānoa - Regional Economic Development & Investment Unit Project Status Report

Overview of Kānoa - Regional Economic Development & Investment Unit (REDIU) project portfolios. The REDIU has a role in the management of eight key funds with 1,726 projects under management for a combined total of \$4,456.5m as at 30 June 2021<sup>1</sup>.