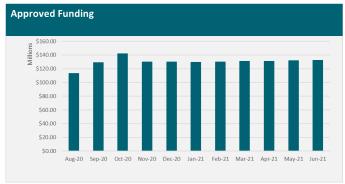

|                                                          |                    | Contracted      |                |                 | Paid            |                       |
|----------------------------------------------------------|--------------------|-----------------|----------------|-----------------|-----------------|-----------------------|
| Fund                                                     | Mar-21             | Jun-21          | Quarter Change | Mar-21          | Jun-21          | <b>Quarter Change</b> |
| Provincial Growth Fund                                   | \$2,786,020,234    | \$2,814,796,801 | \$28,776,568   | \$1,265,286,570 | \$1,467,644,006 | \$202,357,435         |
| COVID-19: Infrastructure Investment (CRRF)               | \$629,942,504      | \$642,202,504   | \$12,260,000   | \$93,486,612    | \$156,349,871   | \$62,863,259          |
| Regional Investment Opportunities (NZ Upgrade Programme) | \$194,120,000      | \$194,120,000   | \$0            | \$31,923,990    | \$54,045,672    | \$22,121,682          |
| Strategic Tourism Assets Protection Programme            | \$30,068,546       | \$108,526,006   | \$78,457,460   | \$13,541,055    | \$33,108,412    | \$19,567,357          |
| He Poutama Rangatahi                                     | \$6,501,951        | \$9,676,324     | \$3,174,373    | \$909,686       | \$2,702,664     | \$1,792,978           |
| COVID-19 Response - Worker Redeployment Package          | \$96,112,145       | \$96,112,144    | \$0            | \$72,873,431    | \$79,725,640    | \$6,852,210           |
| Māori Trades and Training Fund                           | \$10,860,855       | \$11,913,056    | \$1,052,201    | \$1,851,614     | \$4,080,958     | \$2,229,344           |
| Sector Workforce Engagement Programme                    | \$11,100,000       | \$12,886,000    | \$1,786,000    | \$3,500,000     | \$7,702,000     | \$4,202,000           |
| Total                                                    | \$3,764,726,234.73 | \$3,890,232,835 | \$125,506,602  | \$1,483,372,958 | \$1,805,359,223 | \$321,986,265         |