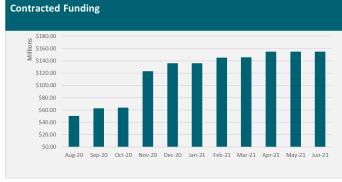

# Funds administered (as at June 2021)

# Kānoa - Regional Economic Development & Investment Unit Project Status Report

Overview of Kānoa - Regional Economic Development & Investment Unit (REDIU) project portfolios. The REDIU has a role in the management of eight key funds with 1,726 projects under management for a combined total of \$4,456.5m as at 30 June 2021<sup>1</sup>.