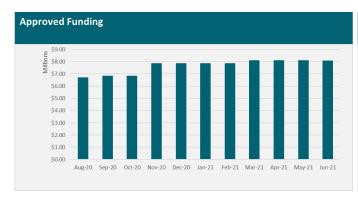

|                                                          |                    | Contracted      |                |                 | Paid            |                       |
|----------------------------------------------------------|--------------------|-----------------|----------------|-----------------|-----------------|-----------------------|
| Fund                                                     | Mar-21             | Jun-21          | Quarter Change | Mar-21          | Jun-21          | <b>Quarter Change</b> |
| Provincial Growth Fund                                   | \$2,786,020,234    | \$2,814,796,801 | \$28,776,568   | \$1,265,286,570 | \$1,467,644,006 | \$202,357,435         |
| COVID-19: Infrastructure Investment (CRRF)               | \$629,942,504      | \$642,202,504   | \$12,260,000   | \$93,486,612    | \$156,349,871   | \$62,863,259          |
| Regional Investment Opportunities (NZ Upgrade Programme) | \$194,120,000      | \$194,120,000   | \$0            | \$31,923,990    | \$54,045,672    | \$22,121,682          |
| Strategic Tourism Assets Protection Programme            | \$30,068,546       | \$108,526,006   | \$78,457,460   | \$13,541,055    | \$33,108,412    | \$19,567,357          |
| He Poutama Rangatahi                                     | \$6,501,951        | \$9,676,324     | \$3,174,373    | \$909,686       | \$2,702,664     | \$1,792,978           |
| COVID-19 Response - Worker Redeployment Package          | \$96,112,145       | \$96,112,144    | \$0            | \$72,873,431    | \$79,725,640    | \$6,852,210           |
| Māori Trades and Training Fund                           | \$10,860,855       | \$11,913,056    | \$1,052,201    | \$1,851,614     | \$4,080,958     | \$2,229,344           |
| Sector Workforce Engagement Programme                    | \$11,100,000       | \$12,886,000    | \$1,786,000    | \$3,500,000     | \$7,702,000     | \$4,202,000           |
| Total                                                    | \$3,764,726,234.73 | \$3,890,232,835 | \$125,506,602  | \$1,483,372,958 | \$1,805,359,223 | \$321,986,265         |

Kānoa – REDIU moved quickly to get applications assessed, and projects approved, contracted and underway. The success of these initiatives is demonstrated by the pace in which funding has been paid out to recipients, the number of jobs created and the spill over impacts for communities around New Zealand.