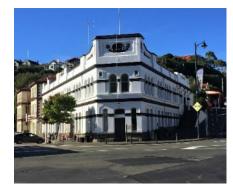

Dunedin Town Halls cluster Dunedin, Otago

Dunedin City Council received \$426,298 to upgrade and renovate 11 halls and community centres. Work finished in May 2021 and the halls are now providing a range of benefits to communities, with repairs, painting, reroofing, heating and fencing undertaken.

An example of this is the Port Chalmers Town Hall, which was constructed in 1889. Its functions have ranged from a courthouse to a home for the fire brigade. It was in dire need of remediation work and has now had a full coat of paint and double glazing installed to make the hall more useable all year round.

The Mosgiel Coronation Hall has also benefited from government funding. Bad weather had highlighted the need for a new roof and now that has been installed, repair work has begun on the water damaged interior.