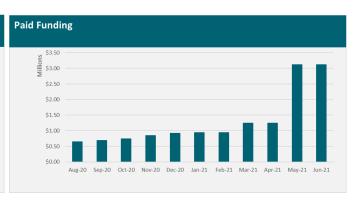

|                                                          |                    | Contracted      |                |                 | Paid            |                       |
|----------------------------------------------------------|--------------------|-----------------|----------------|-----------------|-----------------|-----------------------|
| Fund                                                     | Mar-21             | Jun-21          | Quarter Change | Mar-21          | Jun-21          | <b>Quarter Change</b> |
| Provincial Growth Fund                                   | \$2,786,020,234    | \$2,814,796,801 | \$28,776,568   | \$1,265,286,570 | \$1,467,644,006 | \$202,357,435         |
| COVID-19: Infrastructure Investment (CRRF)               | \$629,942,504      | \$642,202,504   | \$12,260,000   | \$93,486,612    | \$156,349,871   | \$62,863,259          |
| Regional Investment Opportunities (NZ Upgrade Programme) | \$194,120,000      | \$194,120,000   | \$0            | \$31,923,990    | \$54,045,672    | \$22,121,682          |
| Strategic Tourism Assets Protection Programme            | \$30,068,546       | \$108,526,006   | \$78,457,460   | \$13,541,055    | \$33,108,412    | \$19,567,357          |
| He Poutama Rangatahi                                     | \$6,501,951        | \$9,676,324     | \$3,174,373    | \$909,686       | \$2,702,664     | \$1,792,978           |
| COVID-19 Response - Worker Redeployment Package          | \$96,112,145       | \$96,112,144    | \$0            | \$72,873,431    | \$79,725,640    | \$6,852,210           |
| Māori Trades and Training Fund                           | \$10,860,855       | \$11,913,056    | \$1,052,201    | \$1,851,614     | \$4,080,958     | \$2,229,344           |
| Sector Workforce Engagement Programme                    | \$11,100,000       | \$12,886,000    | \$1,786,000    | \$3,500,000     | \$7,702,000     | \$4,202,000           |
| Total                                                    | \$3,764,726,234.73 | \$3,890,232,835 | \$125,506,602  | \$1,483,372,958 | \$1,805,359,223 | \$321,986,265         |