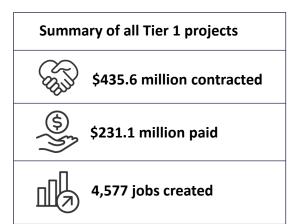

Below is a snapshot of the main elements of the Tier One work programme as at 30 June 2021:

| Marae Renovations                 | Town Halls                                 | Pasifika Churches                | Fencing of Waterways                                         |
|-----------------------------------|--------------------------------------------|----------------------------------|--------------------------------------------------------------|
| 347 marae contracted              | 88 town halls and war memorials contracted | 26 Pasifika churches contracted  | 35 Fencing of waterways projects contracted                  |
| \$95.7 million contracted         | \$12.5 million contracted                  | \$9.2 million contracted         | \$40.9 million contracted                                    |
| \$54.8 million paid to recipients | \$8 million paid to recipients             | \$6.9 million paid to recipients | \$22.2 million paid and 269.6 kilometres of fencing complete |
| 2,058 total jobs created          | 991 total jobs created                     | 77 total jobs created            | 218 total jobs created                                       |