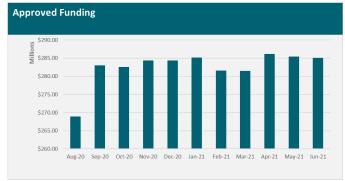

|                                                          |                    | Contracted      |                |                 | Paid            |                       |
|----------------------------------------------------------|--------------------|-----------------|----------------|-----------------|-----------------|-----------------------|
| Fund                                                     | Mar-21             | Jun-21          | Quarter Change | Mar-21          | Jun-21          | <b>Quarter Change</b> |
| Provincial Growth Fund                                   | \$2,786,020,234    | \$2,814,796,801 | \$28,776,568   | \$1,265,286,570 | \$1,467,644,006 | \$202,357,435         |
| COVID-19: Infrastructure Investment (CRRF)               | \$629,942,504      | \$642,202,504   | \$12,260,000   | \$93,486,612    | \$156,349,871   | \$62,863,259          |
| Regional Investment Opportunities (NZ Upgrade Programme) | \$194,120,000      | \$194,120,000   | \$0            | \$31,923,990    | \$54,045,672    | \$22,121,682          |
| Strategic Tourism Assets Protection Programme            | \$30,068,546       | \$108,526,006   | \$78,457,460   | \$13,541,055    | \$33,108,412    | \$19,567,357          |
| He Poutama Rangatahi                                     | \$6,501,951        | \$9,676,324     | \$3,174,373    | \$909,686       | \$2,702,664     | \$1,792,978           |
| COVID-19 Response - Worker Redeployment Package          | \$96,112,145       | \$96,112,144    | \$0            | \$72,873,431    | \$79,725,640    | \$6,852,210           |
| Māori Trades and Training Fund                           | \$10,860,855       | \$11,913,056    | \$1,052,201    | \$1,851,614     | \$4,080,958     | \$2,229,344           |
| Sector Workforce Engagement Programme                    | \$11,100,000       | \$12,886,000    | \$1,786,000    | \$3,500,000     | \$7,702,000     | \$4,202,000           |
| Total                                                    | \$3,764,726,234.73 | \$3,890,232,835 | \$125,506,602  | \$1,483,372,958 | \$1,805,359,223 | \$321,986,265         |