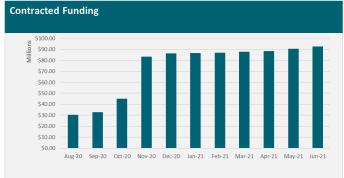

#### PROVINCIAL GROWTH FUND

To accelerate regional development, increase regional productivity and contribute to more, higher-paying jobs.

\$3,051.4m Total Fund \$2,940.9m Approved

**\$2,814.8m** Contracted **\$1.467.6m** Paid