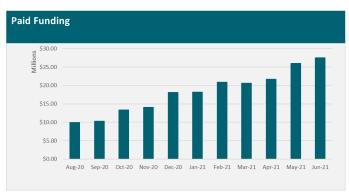

|                                                          |                    | Contracted      |                |                 | Paid            |                       |
|----------------------------------------------------------|--------------------|-----------------|----------------|-----------------|-----------------|-----------------------|
| Fund                                                     | Mar-21             | Jun-21          | Quarter Change | Mar-21          | Jun-21          | <b>Quarter Change</b> |
| Provincial Growth Fund                                   | \$2,786,020,234    | \$2,814,796,801 | \$28,776,568   | \$1,265,286,570 | \$1,467,644,006 | \$202,357,435         |
| COVID-19: Infrastructure Investment (CRRF)               | \$629,942,504      | \$642,202,504   | \$12,260,000   | \$93,486,612    | \$156,349,871   | \$62,863,259          |
| Regional Investment Opportunities (NZ Upgrade Programme) | \$194,120,000      | \$194,120,000   | \$0            | \$31,923,990    | \$54,045,672    | \$22,121,682          |
| Strategic Tourism Assets Protection Programme            | \$30,068,546       | \$108,526,006   | \$78,457,460   | \$13,541,055    | \$33,108,412    | \$19,567,357          |
| He Poutama Rangatahi                                     | \$6,501,951        | \$9,676,324     | \$3,174,373    | \$909,686       | \$2,702,664     | \$1,792,978           |
| COVID-19 Response - Worker Redeployment Package          | \$96,112,145       | \$96,112,144    | \$0            | \$72,873,431    | \$79,725,640    | \$6,852,210           |
| Māori Trades and Training Fund                           | \$10,860,855       | \$11,913,056    | \$1,052,201    | \$1,851,614     | \$4,080,958     | \$2,229,344           |
| Sector Workforce Engagement Programme                    | \$11,100,000       | \$12,886,000    | \$1,786,000    | \$3,500,000     | \$7,702,000     | \$4,202,000           |
| Total                                                    | \$3,764,726,234.73 | \$3,890,232,835 | \$125,506,602  | \$1,483,372,958 | \$1,805,359,223 | \$321,986,265         |