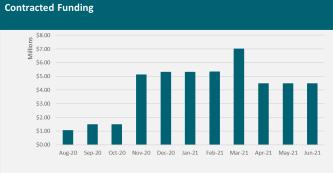

|                                                          |                    | Contracted      |                |                 | Paid            |                       |
|----------------------------------------------------------|--------------------|-----------------|----------------|-----------------|-----------------|-----------------------|
| Fund                                                     | Mar-21             | Jun-21          | Quarter Change | Mar-21          | Jun-21          | <b>Quarter Change</b> |
| Provincial Growth Fund                                   | \$2,786,020,234    | \$2,814,796,801 | \$28,776,568   | \$1,265,286,570 | \$1,467,644,006 | \$202,357,435         |
| COVID-19: Infrastructure Investment (CRRF)               | \$629,942,504      | \$642,202,504   | \$12,260,000   | \$93,486,612    | \$156,349,871   | \$62,863,259          |
| Regional Investment Opportunities (NZ Upgrade Programme) | \$194,120,000      | \$194,120,000   | \$0            | \$31,923,990    | \$54,045,672    | \$22,121,682          |
| Strategic Tourism Assets Protection Programme            | \$30,068,546       | \$108,526,006   | \$78,457,460   | \$13,541,055    | \$33,108,412    | \$19,567,357          |
| He Poutama Rangatahi                                     | \$6,501,951        | \$9,676,324     | \$3,174,373    | \$909,686       | \$2,702,664     | \$1,792,978           |
| COVID-19 Response - Worker Redeployment Package          | \$96,112,145       | \$96,112,144    | \$0            | \$72,873,431    | \$79,725,640    | \$6,852,210           |
| Māori Trades and Training Fund                           | \$10,860,855       | \$11,913,056    | \$1,052,201    | \$1,851,614     | \$4,080,958     | \$2,229,344           |
| Sector Workforce Engagement Programme                    | \$11,100,000       | \$12,886,000    | \$1,786,000    | \$3,500,000     | \$7,702,000     | \$4,202,000           |
| Total                                                    | \$3,764,726,234.73 | \$3,890,232,835 | \$125,506,602  | \$1,483,372,958 | \$1,805,359,223 | \$321,986,265         |