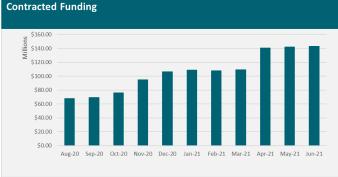

# Funds administered (as at June 2021)

# Kānoa - Regional Economic Development & Investment Unit Project Status Report

Overview of Kānoa - Regional Economic Development & Investment Unit (REDIU) project portfolios. The REDIU has a role in the management of eight key funds with 1,726 projects under management for a combined total of \$4,456.5m as at 30 June 2021<sup>1</sup>.

**Definitions:** Total Funding - the value appropriated into the relevant fund to administer; Approved Funding - funding approved at an individual project level; Contracted Funding - funding written into signed agreements with recipients or transferred to a partner agency to administer; Paid - funding disbursed from the relevant agency to the recipient.