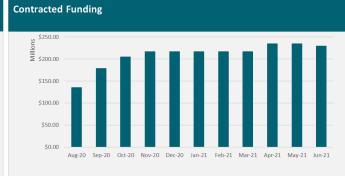

|                                                          |                    | Contracted      |                |                 | Paid            |                       |
|----------------------------------------------------------|--------------------|-----------------|----------------|-----------------|-----------------|-----------------------|
| Fund                                                     | Mar-21             | Jun-21          | Quarter Change | Mar-21          | Jun-21          | <b>Quarter Change</b> |
| Provincial Growth Fund                                   | \$2,786,020,234    | \$2,814,796,801 | \$28,776,568   | \$1,265,286,570 | \$1,467,644,006 | \$202,357,435         |
| COVID-19: Infrastructure Investment (CRRF)               | \$629,942,504      | \$642,202,504   | \$12,260,000   | \$93,486,612    | \$156,349,871   | \$62,863,259          |
| Regional Investment Opportunities (NZ Upgrade Programme) | \$194,120,000      | \$194,120,000   | \$0            | \$31,923,990    | \$54,045,672    | \$22,121,682          |
| Strategic Tourism Assets Protection Programme            | \$30,068,546       | \$108,526,006   | \$78,457,460   | \$13,541,055    | \$33,108,412    | \$19,567,357          |
| He Poutama Rangatahi                                     | \$6,501,951        | \$9,676,324     | \$3,174,373    | \$909,686       | \$2,702,664     | \$1,792,978           |
| COVID-19 Response - Worker Redeployment Package          | \$96,112,145       | \$96,112,144    | \$0            | \$72,873,431    | \$79,725,640    | \$6,852,210           |
| Māori Trades and Training Fund                           | \$10,860,855       | \$11,913,056    | \$1,052,201    | \$1,851,614     | \$4,080,958     | \$2,229,344           |
| Sector Workforce Engagement Programme                    | \$11,100,000       | \$12,886,000    | \$1,786,000    | \$3,500,000     | \$7,702,000     | \$4,202,000           |
| Total                                                    | \$3,764,726,234.73 | \$3,890,232,835 | \$125,506,602  | \$1,483,372,958 | \$1,805,359,223 | \$321,986,265         |