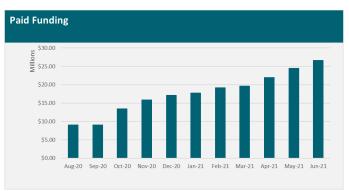

#### PROVINCIAL GROWTH FUND

To accelerate regional development, increase regional productivity and contribute to more, higher-paying jobs.

\$3,051.4m Total Fund \$2,940.9m Approved

**\$2,814.8m** Contracted **\$1.467.6m** Paid