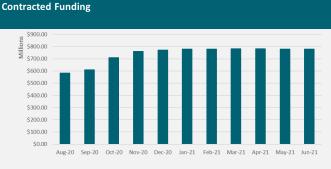

# Kānoa - Regional Economic Development & Investment Unit Project Status Report

Overview of Kānoa - Regional Economic Development & Investment Unit (REDIU) project portfolios. The REDIU has a role in the management of eight key funds with 1,726 projects under management for a combined total of \$4,456.5m as at 30 June 2021<sup>1</sup>.

#### PROVINCIAL GROWTH FUND

To accelerate regional development, increase regional productivity and contribute to more, higher-paying jobs.

\$3,051.4m Total Fund \$2,940.9m Approved

**\$2,814.8m** Contracted **\$1.467.6m** Paid