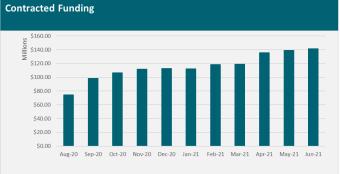

|                                                          |                    | Contracted      |                |                 | Paid            |                       |
|----------------------------------------------------------|--------------------|-----------------|----------------|-----------------|-----------------|-----------------------|
| Fund                                                     | Mar-21             | Jun-21          | Quarter Change | Mar-21          | Jun-21          | <b>Quarter Change</b> |
| Provincial Growth Fund                                   | \$2,786,020,234    | \$2,814,796,801 | \$28,776,568   | \$1,265,286,570 | \$1,467,644,006 | \$202,357,435         |
| COVID-19: Infrastructure Investment (CRRF)               | \$629,942,504      | \$642,202,504   | \$12,260,000   | \$93,486,612    | \$156,349,871   | \$62,863,259          |
| Regional Investment Opportunities (NZ Upgrade Programme) | \$194,120,000      | \$194,120,000   | \$0            | \$31,923,990    | \$54,045,672    | \$22,121,682          |
| Strategic Tourism Assets Protection Programme            | \$30,068,546       | \$108,526,006   | \$78,457,460   | \$13,541,055    | \$33,108,412    | \$19,567,357          |
| He Poutama Rangatahi                                     | \$6,501,951        | \$9,676,324     | \$3,174,373    | \$909,686       | \$2,702,664     | \$1,792,978           |
| COVID-19 Response - Worker Redeployment Package          | \$96,112,145       | \$96,112,144    | \$0            | \$72,873,431    | \$79,725,640    | \$6,852,210           |
| Māori Trades and Training Fund                           | \$10,860,855       | \$11,913,056    | \$1,052,201    | \$1,851,614     | \$4,080,958     | \$2,229,344           |
| Sector Workforce Engagement Programme                    | \$11,100,000       | \$12,886,000    | \$1,786,000    | \$3,500,000     | \$7,702,000     | \$4,202,000           |
| Total                                                    | \$3,764,726,234.73 | \$3,890,232,835 | \$125,506,602  | \$1,483,372,958 | \$1,805,359,223 | \$321,986,265         |