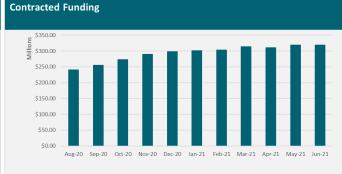

|                                                          |                    | Contracted      |                |                 | Paid            |                       |
|----------------------------------------------------------|--------------------|-----------------|----------------|-----------------|-----------------|-----------------------|
| Fund                                                     | Mar-21             | Jun-21          | Quarter Change | Mar-21          | Jun-21          | <b>Quarter Change</b> |
| Provincial Growth Fund                                   | \$2,786,020,234    | \$2,814,796,801 | \$28,776,568   | \$1,265,286,570 | \$1,467,644,006 | \$202,357,435         |
| COVID-19: Infrastructure Investment (CRRF)               | \$629,942,504      | \$642,202,504   | \$12,260,000   | \$93,486,612    | \$156,349,871   | \$62,863,259          |
| Regional Investment Opportunities (NZ Upgrade Programme) | \$194,120,000      | \$194,120,000   | \$0            | \$31,923,990    | \$54,045,672    | \$22,121,682          |
| Strategic Tourism Assets Protection Programme            | \$30,068,546       | \$108,526,006   | \$78,457,460   | \$13,541,055    | \$33,108,412    | \$19,567,357          |
| He Poutama Rangatahi                                     | \$6,501,951        | \$9,676,324     | \$3,174,373    | \$909,686       | \$2,702,664     | \$1,792,978           |
| COVID-19 Response - Worker Redeployment Package          | \$96,112,145       | \$96,112,144    | \$0            | \$72,873,431    | \$79,725,640    | \$6,852,210           |
| Māori Trades and Training Fund                           | \$10,860,855       | \$11,913,056    | \$1,052,201    | \$1,851,614     | \$4,080,958     | \$2,229,344           |
| Sector Workforce Engagement Programme                    | \$11,100,000       | \$12,886,000    | \$1,786,000    | \$3,500,000     | \$7,702,000     | \$4,202,000           |
| Total                                                    | \$3,764,726,234.73 | \$3,890,232,835 | \$125,506,602  | \$1,483,372,958 | \$1,805,359,223 | \$321,986,265         |