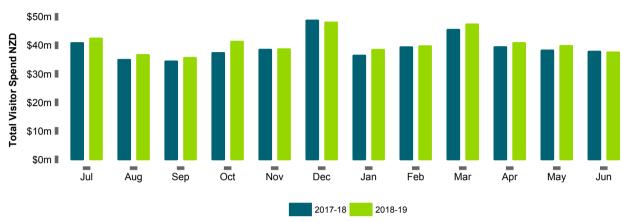

# 1. Monthly Total Spend

Source: Monthly Regional Tourism Estimates

#### 5. Annual Percentage Change In Total Visitor Spend

|         | International 2018-19                                                                                                 | Total 2018-19                                                                                                                                                           | *Domestic %                                                                                                                                                                                                                                             | *International %                                                                                                                                                                                                                                                                                           | *Total %                                                                                                                                                                                                                                                                                                                                                   |
|---------|-----------------------------------------------------------------------------------------------------------------------|-------------------------------------------------------------------------------------------------------------------------------------------------------------------------|---------------------------------------------------------------------------------------------------------------------------------------------------------------------------------------------------------------------------------------------------------|------------------------------------------------------------------------------------------------------------------------------------------------------------------------------------------------------------------------------------------------------------------------------------------------------------|------------------------------------------------------------------------------------------------------------------------------------------------------------------------------------------------------------------------------------------------------------------------------------------------------------------------------------------------------------|
| \$36.5m | \$5.8m                                                                                                                | \$42.4m                                                                                                                                                                 | 4.6%                                                                                                                                                                                                                                                    | -1.7%                                                                                                                                                                                                                                                                                                      | 3.9%                                                                                                                                                                                                                                                                                                                                                       |
| \$30.3m | \$6.3m                                                                                                                | \$36.6m                                                                                                                                                                 | -0.3%                                                                                                                                                                                                                                                   | 40%                                                                                                                                                                                                                                                                                                        | 4.9%                                                                                                                                                                                                                                                                                                                                                       |
| \$30.6m | \$4.9m                                                                                                                | \$35.6m                                                                                                                                                                 | 4.1%                                                                                                                                                                                                                                                    | 0%                                                                                                                                                                                                                                                                                                         | 3.8%                                                                                                                                                                                                                                                                                                                                                       |
| \$36.0m | \$5.2m                                                                                                                | \$41.3m                                                                                                                                                                 | 12.1%                                                                                                                                                                                                                                                   | 0%                                                                                                                                                                                                                                                                                                         | 10.7%                                                                                                                                                                                                                                                                                                                                                      |
| \$32.3m | \$6.3m                                                                                                                | \$38.6m                                                                                                                                                                 | 1.9%                                                                                                                                                                                                                                                    | -6%                                                                                                                                                                                                                                                                                                        | 0.5%                                                                                                                                                                                                                                                                                                                                                       |
| \$39.7m | \$8.3m                                                                                                                | \$48.0m                                                                                                                                                                 | -3.6%                                                                                                                                                                                                                                                   | 10.7%                                                                                                                                                                                                                                                                                                      | -1.4%                                                                                                                                                                                                                                                                                                                                                      |
| \$30.5m | \$7.9m                                                                                                                | \$38.4m                                                                                                                                                                 | 4.5%                                                                                                                                                                                                                                                    | 9.7%                                                                                                                                                                                                                                                                                                       | 5.5%                                                                                                                                                                                                                                                                                                                                                       |
| \$32.0m | \$7.7m                                                                                                                | \$39.7m                                                                                                                                                                 | 0.6%                                                                                                                                                                                                                                                    | 2.7%                                                                                                                                                                                                                                                                                                       | 1%                                                                                                                                                                                                                                                                                                                                                         |
| \$39.8m | \$7.5m                                                                                                                | \$47.3m                                                                                                                                                                 | 3.1%                                                                                                                                                                                                                                                    | 10.3%                                                                                                                                                                                                                                                                                                      | 4.2%                                                                                                                                                                                                                                                                                                                                                       |
| \$34.1m | \$6.7m                                                                                                                | \$40.8m                                                                                                                                                                 | 1.5%                                                                                                                                                                                                                                                    | 17.5%                                                                                                                                                                                                                                                                                                      | 3.8%                                                                                                                                                                                                                                                                                                                                                       |
| \$34.5m | \$5.2m                                                                                                                | \$39.8m                                                                                                                                                                 | 3%                                                                                                                                                                                                                                                      | 10.6%                                                                                                                                                                                                                                                                                                      | 4.2%                                                                                                                                                                                                                                                                                                                                                       |
| \$32.6m | \$4.9m                                                                                                                | \$37.5m                                                                                                                                                                 | -2.4%                                                                                                                                                                                                                                                   | 14%                                                                                                                                                                                                                                                                                                        | -0.8%                                                                                                                                                                                                                                                                                                                                                      |
|         | \$30.3m<br>\$30.6m<br>\$36.0m<br>\$32.3m<br>\$39.7m<br>\$30.5m<br>\$32.0m<br>\$32.0m<br>\$39.8m<br>\$34.1m<br>\$34.5m | \$30.3m \$6.3m   \$30.6m \$4.9m   \$36.0m \$5.2m   \$32.3m \$6.3m   \$39.7m \$8.3m   \$30.5m \$7.9m   \$32.0m \$7.7m   \$39.8m \$7.5m   \$34.1m \$6.7m   \$34.5m \$5.2m | \$30.3m \$6.3m \$36.6m   \$30.6m \$4.9m \$35.6m   \$36.0m \$5.2m \$41.3m   \$32.3m \$6.3m \$38.6m   \$39.7m \$8.3m \$48.0m   \$30.5m \$7.9m \$38.4m   \$32.0m \$7.7m \$39.7m   \$39.8m \$7.5m \$47.3m   \$34.1m \$6.7m \$40.8m   \$34.5m \$5.2m \$39.8m | \$30.3m \$6.3m \$36.6m -0.3%   \$30.6m \$4.9m \$35.6m 4.1%   \$36.0m \$5.2m \$41.3m 12.1%   \$32.3m \$6.3m \$38.6m 1.9%   \$39.7m \$8.3m \$48.0m -3.6%   \$30.5m \$7.9m \$38.4m 4.5%   \$32.0m \$7.7m \$39.7m 0.6%   \$39.8m \$7.5m \$47.3m 3.1%   \$34.1m \$6.7m \$40.8m 1.5%   \$34.5m \$5.2m \$39.8m 3% | \$30.3m \$6.3m \$36.6m -0.3% 40%   \$30.6m \$4.9m \$35.6m 4.1% 0%   \$36.0m \$5.2m \$41.3m 12.1% 0%   \$32.3m \$6.3m \$38.6m 1.9% -6%   \$39.7m \$8.3m \$48.0m -3.6% 10.7%   \$30.5m \$7.9m \$38.4m 4.5% 9.7%   \$32.0m \$7.7m \$39.7m 0.6% 2.7%   \$39.8m \$7.5m \$47.3m 3.1% 10.3%   \$34.1m \$6.7m \$40.8m 1.5% 17.5%   \$34.5m \$5.2m \$39.8m 3% 10.6% |