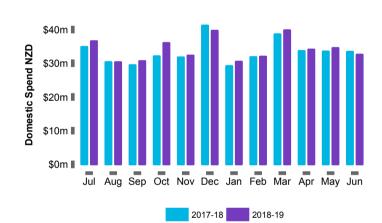

## 2. Monthly Domestic Spend

Source: Monthly Regional Tourism Estimates Source: Monthly Regional Tourism Estimates

#### 5. Annual Percentage Change In Total Visitor Spend

|         | International 2018-19                                                                                                 | Total 2018-19                                                                                                                                                           | *Domestic %                                                                                                                                                                                                                                             | *International %                                                                                                                                                                                                                                                                                           | *Total %                                                                                                                                                                                                                                                                                                                                                   |
|---------|-----------------------------------------------------------------------------------------------------------------------|-------------------------------------------------------------------------------------------------------------------------------------------------------------------------|---------------------------------------------------------------------------------------------------------------------------------------------------------------------------------------------------------------------------------------------------------|------------------------------------------------------------------------------------------------------------------------------------------------------------------------------------------------------------------------------------------------------------------------------------------------------------|------------------------------------------------------------------------------------------------------------------------------------------------------------------------------------------------------------------------------------------------------------------------------------------------------------------------------------------------------------|
| \$36.5m | \$5.8m                                                                                                                | \$42.4m                                                                                                                                                                 | 4.6%                                                                                                                                                                                                                                                    | -1.7%                                                                                                                                                                                                                                                                                                      | 3.9%                                                                                                                                                                                                                                                                                                                                                       |
| \$30.3m | \$6.3m                                                                                                                | \$36.6m                                                                                                                                                                 | -0.3%                                                                                                                                                                                                                                                   | 40%                                                                                                                                                                                                                                                                                                        | 4.9%                                                                                                                                                                                                                                                                                                                                                       |
| \$30.6m | \$4.9m                                                                                                                | \$35.6m                                                                                                                                                                 | 4.1%                                                                                                                                                                                                                                                    | 0%                                                                                                                                                                                                                                                                                                         | 3.8%                                                                                                                                                                                                                                                                                                                                                       |
| \$36.0m | \$5.2m                                                                                                                | \$41.3m                                                                                                                                                                 | 12.1%                                                                                                                                                                                                                                                   | 0%                                                                                                                                                                                                                                                                                                         | 10.7%                                                                                                                                                                                                                                                                                                                                                      |
| \$32.3m | \$6.3m                                                                                                                | \$38.6m                                                                                                                                                                 | 1.9%                                                                                                                                                                                                                                                    | -6%                                                                                                                                                                                                                                                                                                        | 0.5%                                                                                                                                                                                                                                                                                                                                                       |
| \$39.7m | \$8.3m                                                                                                                | \$48.0m                                                                                                                                                                 | -3.6%                                                                                                                                                                                                                                                   | 10.7%                                                                                                                                                                                                                                                                                                      | -1.4%                                                                                                                                                                                                                                                                                                                                                      |
| \$30.5m | \$7.9m                                                                                                                | \$38.4m                                                                                                                                                                 | 4.5%                                                                                                                                                                                                                                                    | 9.7%                                                                                                                                                                                                                                                                                                       | 5.5%                                                                                                                                                                                                                                                                                                                                                       |
| \$32.0m | \$7.7m                                                                                                                | \$39.7m                                                                                                                                                                 | 0.6%                                                                                                                                                                                                                                                    | 2.7%                                                                                                                                                                                                                                                                                                       | 1%                                                                                                                                                                                                                                                                                                                                                         |
| \$39.8m | \$7.5m                                                                                                                | \$47.3m                                                                                                                                                                 | 3.1%                                                                                                                                                                                                                                                    | 10.3%                                                                                                                                                                                                                                                                                                      | 4.2%                                                                                                                                                                                                                                                                                                                                                       |
| \$34.1m | \$6.7m                                                                                                                | \$40.8m                                                                                                                                                                 | 1.5%                                                                                                                                                                                                                                                    | 17.5%                                                                                                                                                                                                                                                                                                      | 3.8%                                                                                                                                                                                                                                                                                                                                                       |
| \$34.5m | \$5.2m                                                                                                                | \$39.8m                                                                                                                                                                 | 3%                                                                                                                                                                                                                                                      | 10.6%                                                                                                                                                                                                                                                                                                      | 4.2%                                                                                                                                                                                                                                                                                                                                                       |
| \$32.6m | \$4.9m                                                                                                                | \$37.5m                                                                                                                                                                 | -2.4%                                                                                                                                                                                                                                                   | 14%                                                                                                                                                                                                                                                                                                        | -0.8%                                                                                                                                                                                                                                                                                                                                                      |
|         | \$30.3m<br>\$30.6m<br>\$36.0m<br>\$32.3m<br>\$39.7m<br>\$30.5m<br>\$32.0m<br>\$32.0m<br>\$39.8m<br>\$34.1m<br>\$34.5m | \$30.3m \$6.3m   \$30.6m \$4.9m   \$36.0m \$5.2m   \$32.3m \$6.3m   \$39.7m \$8.3m   \$30.5m \$7.9m   \$32.0m \$7.7m   \$39.8m \$7.5m   \$34.1m \$6.7m   \$34.5m \$5.2m | \$30.3m \$6.3m \$36.6m   \$30.6m \$4.9m \$35.6m   \$36.0m \$5.2m \$41.3m   \$32.3m \$6.3m \$38.6m   \$39.7m \$8.3m \$48.0m   \$30.5m \$7.9m \$38.4m   \$32.0m \$7.7m \$39.7m   \$39.8m \$7.5m \$47.3m   \$34.1m \$6.7m \$40.8m   \$34.5m \$5.2m \$39.8m | \$30.3m \$6.3m \$36.6m -0.3%   \$30.6m \$4.9m \$35.6m 4.1%   \$36.0m \$5.2m \$41.3m 12.1%   \$32.3m \$6.3m \$38.6m 1.9%   \$39.7m \$8.3m \$48.0m -3.6%   \$30.5m \$7.9m \$38.4m 4.5%   \$32.0m \$7.7m \$39.7m 0.6%   \$39.8m \$7.5m \$47.3m 3.1%   \$34.1m \$6.7m \$40.8m 1.5%   \$34.5m \$5.2m \$39.8m 3% | \$30.3m \$6.3m \$36.6m -0.3% 40%   \$30.6m \$4.9m \$35.6m 4.1% 0%   \$36.0m \$5.2m \$41.3m 12.1% 0%   \$32.3m \$6.3m \$38.6m 1.9% -6%   \$39.7m \$8.3m \$48.0m -3.6% 10.7%   \$30.5m \$7.9m \$38.4m 4.5% 9.7%   \$32.0m \$7.7m \$39.7m 0.6% 2.7%   \$39.8m \$7.5m \$47.3m 3.1% 10.3%   \$34.1m \$6.7m \$40.8m 1.5% 17.5%   \$34.5m \$5.2m \$39.8m 3% 10.6% |