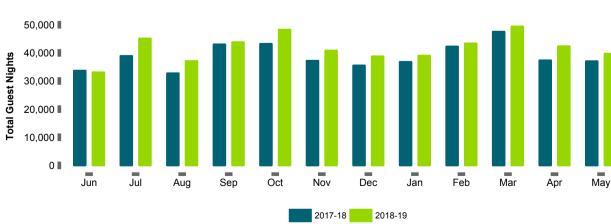

## 4. Monthly Total Guest Nights

Source: Accommodation Survey

#### 6. Annual Percentage Change In Total Guest Nights

|     | Total Guest Nights 2018-19 | *Guest Nights % |
|-----|----------------------------|-----------------|
| Jun | 33,064                     | -1.8%           |
| Jul | 45,108                     | 16%             |
| Aug | 37,086                     | 13.3%           |
| Sep | 43,785                     | 1.8%            |
| Oct | 48,236                     | 11.7%           |
| Nov | 40,810                     | 9.8%            |
| Dec | 38,757                     | 9.1%            |
| Jan | 39,005                     | 6.1%            |
| Feb | 43,347                     | 2.6%            |
| Mar | 49,364                     | 3.9%            |
| Apr | 42,330                     | 13.4%           |
| May | 39,686                     | 7.2%            |