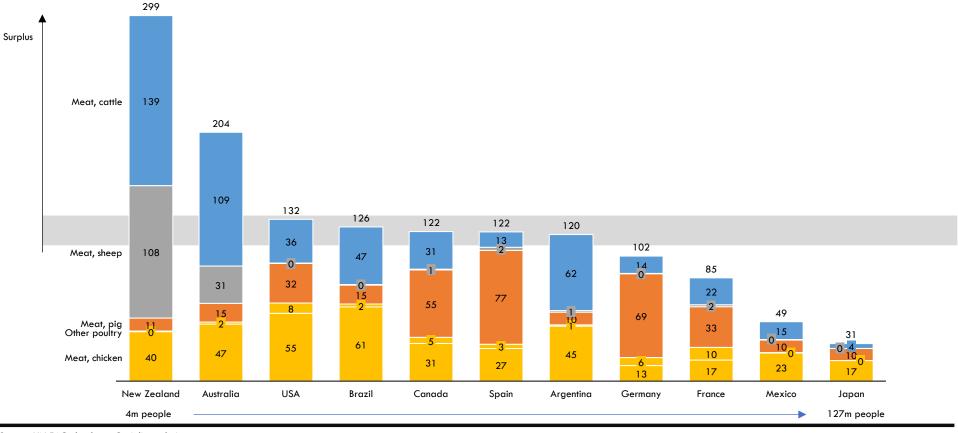

### TOTAL NEW ZEALAD MEAT PRODUCTION BY SPECIES Tonnes; 000; 1964-2018

Source: Ministry of Primary Industries; UN FAO Agstat database; Coriolis analysis

New Zealand – the size of Japan with the population of Singapore – produces a significant meat surplus for export (particularly beef and sheep)

MEAT PRODUCTION PER PERSON (BEFORE TRADE): NZ VS. SELECT PEER GROUP Kilograms/person; 2014

Source: UN FAO database; Coriolis analysis

SEA: New Zealand Wild capture seafood volumes are stable-to-declining long term, while aquaculture production is achieving modest growth depending on time frame