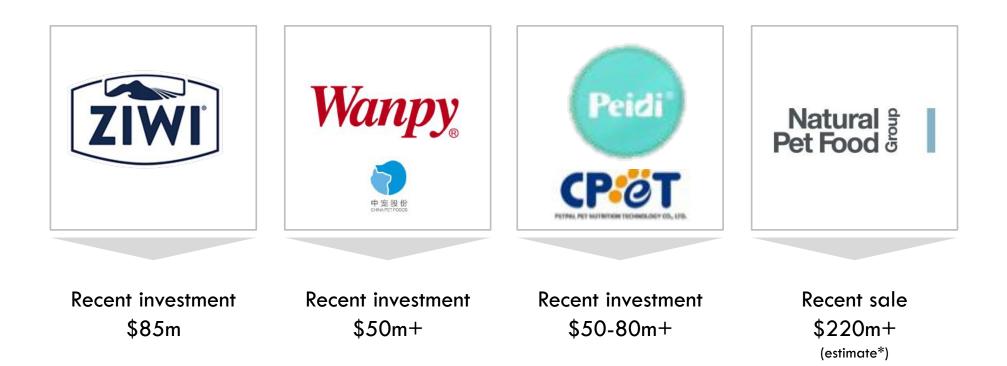

## The number of firms entering the market significantly has increased over the last few years

|                        | SELECT EXAMPLES               |                                 |  |
|------------------------|-------------------------------|---------------------------------|--|
|                        |                               | Gourmate Pet Treat Co           |  |
|                        |                               | Genius Pet Food                 |  |
|                        |                               | Real Pet Food Company           |  |
|                        |                               | Dairy Nutraceuticals            |  |
|                        |                               | Tuakau Pet Foods                |  |
|                        |                               | Bark Bag                        |  |
|                        |                               | Animal Instinct/Feed My Furbaby |  |
|                        |                               | Arcadian New Zealand            |  |
|                        |                               | Best Mates Petfood Co           |  |
|                        |                               | BHJ New Zealand                 |  |
|                        | Azure Group                   | Brodie's Dogcare                |  |
|                        | Newflands                     | Pet-Nutrients NZ                |  |
|                        | Biophive                      | Pure Petfoods NZ                |  |
|                        | Wilbur Ellis NZ               | KiwiPetProducts                 |  |
|                        | Sunday Pets                   | Hungry Pet New Zealand          |  |
| Natural Pet Food Group | Otago Petfoods                | New Origin NZ                   |  |
| Addiction Foods NZ     | Earthz Pet                    | Waikato Petfoods                |  |
| Merit Meats (Huntaway) | Forde's Petfood               | Olive's Kitchen                 |  |
| Fond Foods (2007)      |                               | The NZ Natural Pet Food Company |  |
| AC Petfoods (2007) Ltd | NRG Plus                      | Animals Like Us                 |  |
| AC remotas (2007) Ela  | The Pet Brands Co             | Bowls & Bowls                   |  |
|                        | GoodNozePet Cuisine           | KC Pet                          |  |
| FourFlax               | Pest Pro NZ (Out of the Wild) | King Country Pet Food NZ        |  |
| Zealandia              | Pet Nutrition New Zealand     | Contract Freeze Dry NZ          |  |
| Raw Pawz               | Pasture Petfoods              | The Raw Dog Food Company        |  |
| 2006-2010              | 2011-2015                     | 2016-2020                       |  |

Increasing demand for pet food has seen traditional protein companies enter the market, adding additional value to by-product

- Progressive Meat Co-owned by group of meat companies (joint ownership)
- Formed Pasture Petfoods 2011
- Source protein from Co-owned meat companies and other large NZ firms
- Bespoke and integrated production services to pet food industry – export licenses to USA and China

MAJOR FIRMS INVESTING

- Alliance forms JV with Scales Corp 2019 and acquires 50% of Meator Foods pet food business for \$15m
- Provides direct access to attractive and growing global pet food market (plants in Whakatu and Dunedin)
- 100,000 MT sold each year
- Meateor Foods founded 1995
- Alliance founded 1948