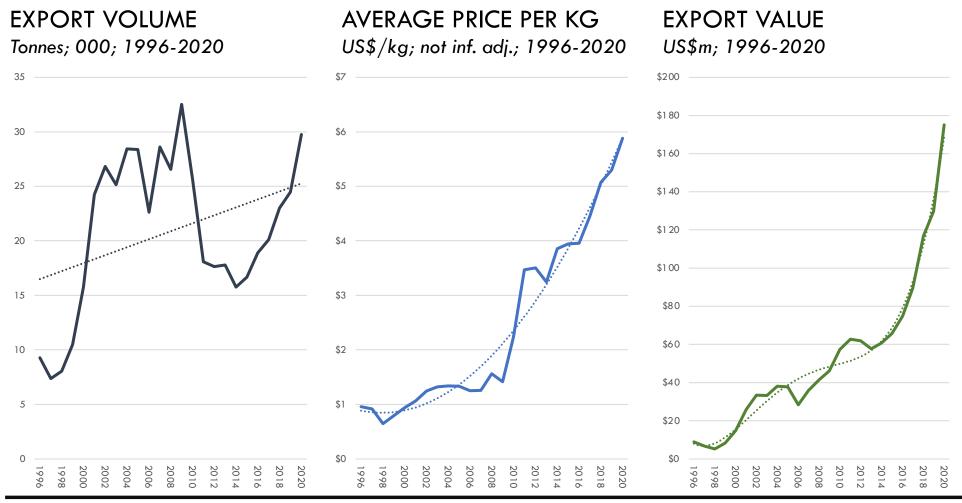

Second, there are further opportunities for growth into Asian markets. Chinese retail dog/cat pet food imports have exploded in the last five years, with growing volumes, growing prices and growing value. Finally, there are opportunities for growth across the developed Anglo-European markets, particularly the UK with Brexit. British retail dog/cat pet food imports have growing volumes and growing prices, leading to growing overall import value. In addition, American retail dog/cat pet food imports have growing volumes, growing prices, and growing overall import value.