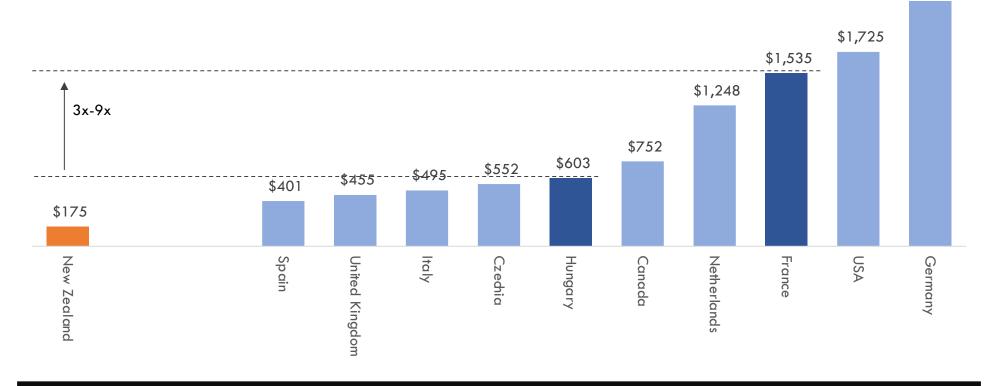

A wide range of countries suggest that New Zealand could export significantly more retail dog/cat pet food. For example, France exports nine times as much pet food as New Zealand by value. Pet food accounts for only about 6% of total meat and seafood exports.