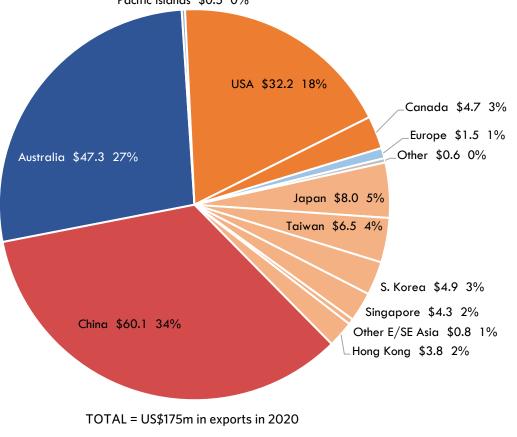

China (34%), Australia (27%) and the US (18%) currently account for most (80%) of New Zealand's retail dog/cat pet food exports. Australia, the United States and now China have been the engines of growth for pet food exports.