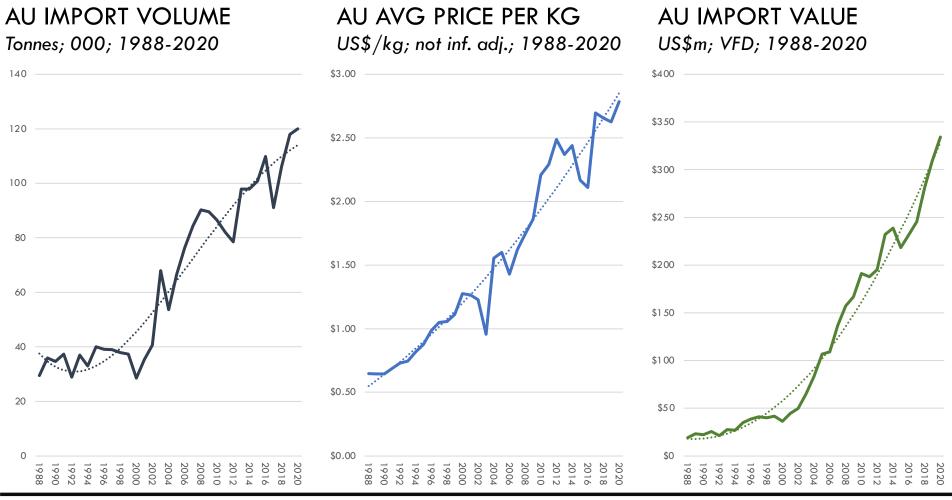

The pet food industry needs to maintain and grow the Australian market, while developing opportunities in high value Asian and Western markets.

First, there are continued opportunities for growth in the regional markets of Australia and the Pacific Islands. Australian retail dog/cat pet food imports have growing volumes across growing prices leading to growing value. Thailand, Europe and the US are winning in Australia, while New Zealand is relatively flat.