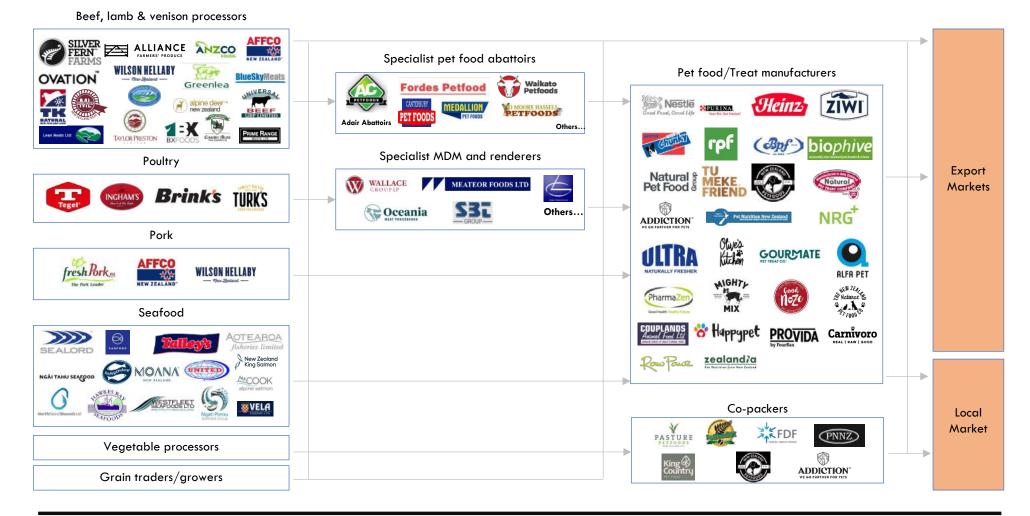

### A large number of firms participate across the pet food supply chain

New Zealand meat production is stable long term, with beef and chicken growing and lamb stable-to-down