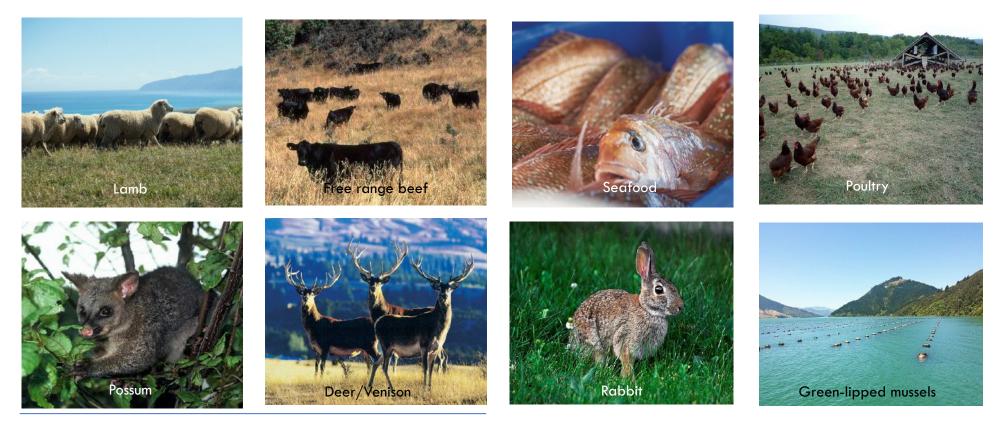

#### NEW ZEALAND

New Zealand's comparative advantage in meat and protein is driving growth in its pet food industry, particularly due to the availability and reliability of meat based ingredients (in particular lamb and beef) and innovation around retail ready products. New Zealand's success in pet food has three key drivers: (1) low meat production costs, (2) efficient people and systems and (3) a location close to the growth markets of Asia. New Zealand has a strong position in the global meat industry that is translating into growing pet food exports.

On land, New Zealand meat production is stable long term, with beef and chicken growing and lamb stable-to-down. New Zealand – the size of Japan with the population of Singapore – produces a significant meat surplus for export (particularly beef and sheep). Turning to the sea, wild capture seafood volumes are stable-to-declining long term, while aquaculture production is achieving modest growth. New Zealand pet food firms are also leveraging a wide range of ingredients beyond meat and seafood, such as manuka honey, kelp, blueberries and flaxseed oils. Manuka honey in particular stands out as a potential "standout" ingredient, with proven global awareness.

SINGLE INGREDIENT

CORE INGREDIENT

INGREDIENT

New Zealand has an excellent range of sustainable meats and products available to pet food manufacturers – some are unique to New Zealand

Unique to New Zealand

New Zealand pet food firms are leveraging a wide range of ingredients beyond meat and seafood

Brushtail with ground bone, Lamb Green Tripe, Lamb Heart, Lamb Liver, Lamb Kidney, Kelp, New Zealand Green Mussel, Honey, Rosemary, Coconut Oil, Hoki Oil, Taurine, Choline Chloride, Zinc Amino Acid Complex, Iron Amino Acid Complex, Copper Amino Acid Complex, Vitamin B1 (Thiamine Mononitrate), Manganese Amino Acid Complex, Salt