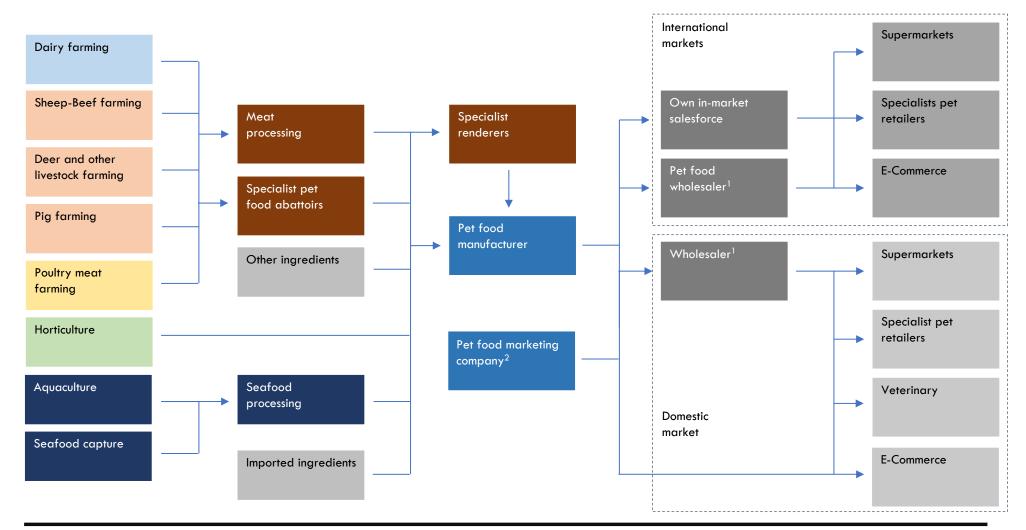

### The New Zealand pet food industry has a relatively straight forward supply chain that delivers to consumers worldwide

1. There may be one or more layers of wholesaling, depending on product or market; some wholesale functions may be captive inside retailers or foodservice operators; 2. Brand and sales company using third party manufacturing and distribution; Source: Coriolis