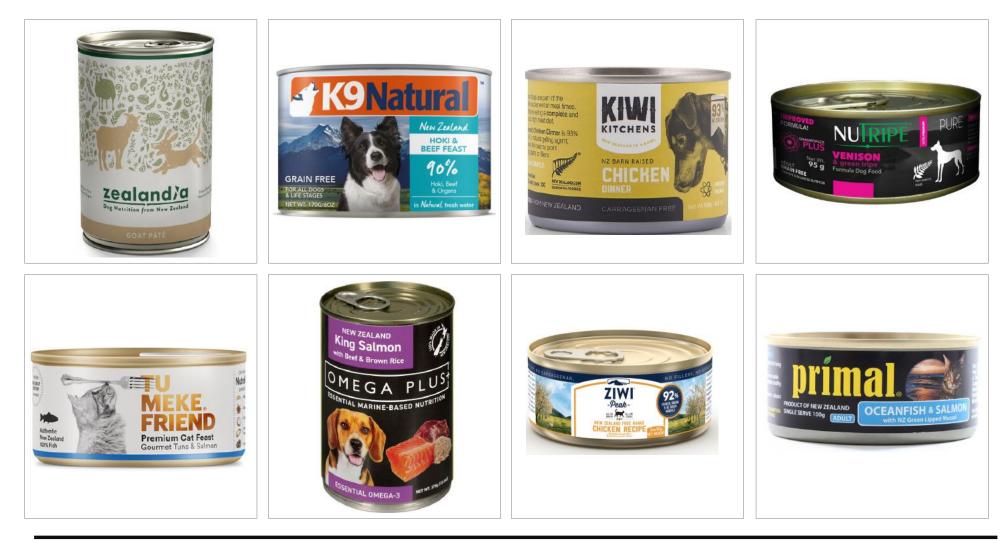

### 2. WET CANNED New Zealand makes a range of wet canned pet food...

... and pioneered wet "rolls" and "pottle"-type pet food products...

Source: photo credit (fair use/fair dealing; low resolution; complete product/brand for illustrative purposes); various Company websites; Coriolis analysis