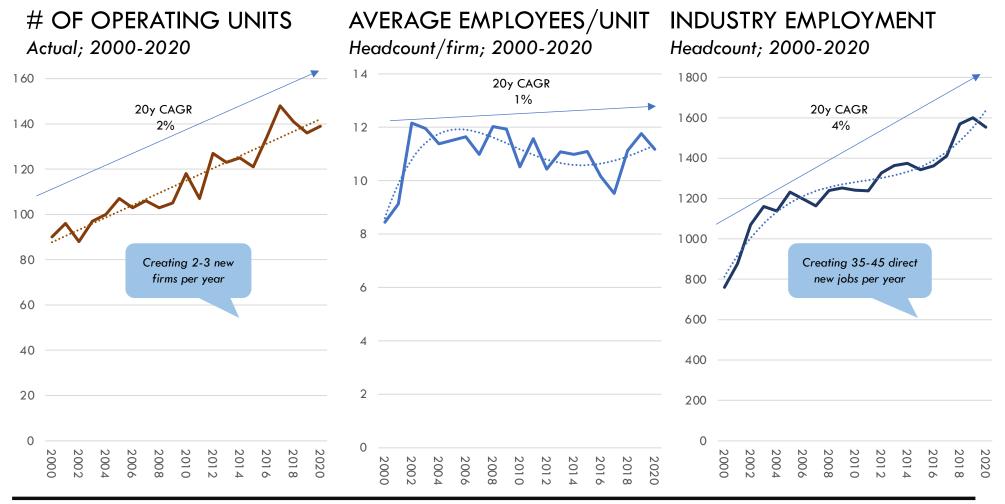

Operating units; 2000-2020 140 Auckland 120 Waikato 100 **Bay of Plenty** Other North Island 80 Hawke's Bay Manawatu-Wanganui Wellington 60 Other S. Island 40 Canterbury 20 Otago/Southland  $\begin{array}{c} 201 \ 4\\ 201 \ 3\\ 201 \ 2\\ 201 \ 2\\ 200 \ 6\\ 200 \ 7\\ 200 \ 6\\ 200 \ 5\\ 200 \ 4\\ 200 \ 3\\ 200 \ 4\\ 200 \ 3\\ 200 \ 4\\ 200 \ 3\\ 200 \ 4\\ 200 \ 3\\ 200 \ 4\\ 200 \ 3\\ 200 \ 4\\ 200 \ 3\\ 200 \ 4\\ 200 \ 3\\ 200 \ 4\\ 200 \ 3\\ 200 \ 4\\ 200 \ 3\\ 200 \ 4\\ 200 \ 3\\ 200 \ 4\\ 200 \ 3\\ 200 \ 4\\ 200 \ 3\\ 200 \ 4\\ 200 \ 4\\ 200 \ 4\\ 200 \ 4\\ 200 \ 4\\ 200 \ 4\\ 200 \ 4\\ 200 \ 4\\ 200 \ 4\\ 200 \ 4\\ 200 \ 4\\ 200 \ 4\\ 200 \ 4\\ 200 \ 4\\ 200 \ 4\\ 200 \ 4\\ 200 \ 4\\ 200 \ 4\\ 200 \ 4\\ 200 \ 4\\ 200 \ 4\\ 200 \ 4\\ 200 \ 4\\ 200 \ 4\\ 200 \ 4\\ 200 \ 4\\ 200 \ 4\\ 200 \ 4\\ 200 \ 4\\ 200 \ 4\\ 200 \ 4\\ 200 \ 4\\ 200 \ 4\\ 200 \ 4\\ 200 \ 4\\ 200 \ 4\\ 200 \ 4\\ 200 \ 4\\ 200 \ 4\\ 200 \ 4\\ 200 \ 4\\ 200 \ 4\\ 200 \ 4\\ 200 \ 4\\ 200 \ 4\\ 200 \ 4\\ 200 \ 4\\ 200 \ 4\\ 200 \ 4\\ 200 \ 4\\ 200 \ 4\\ 200 \ 4\\ 200 \ 4\\ 200 \ 4\\ 200 \ 4\\ 200 \ 4\\ 200 \ 4\\ 200 \ 4\\ 200 \ 4\\ 200 \ 4\\ 200 \ 4\\ 200 \ 4\\ 200 \ 4\\ 200 \ 4\\ 200 \ 4\\ 200 \ 4\\ 200 \ 4\\ 200 \ 4\\ 200 \ 4\\ 200 \ 4\\ 200 \ 4\\ 200 \ 4\\ 200 \ 4\\ 200 \ 4\\ 200 \ 4\\ 200 \ 4\\ 200 \ 4\\ 200 \ 4\\ 200 \ 4\\ 200 \ 4\\ 200 \ 4\\ 200 \ 4\\ 200 \ 4\\ 200 \ 4\\ 200 \ 4\\ 200 \ 4\\ 200 \ 4\\ 200 \ 4\\ 200 \ 4\\ 200 \ 4\\ 200 \ 4\\ 200 \ 4\\ 200 \ 4\\ 200 \ 4\\ 200 \ 4\\ 200 \ 4\\ 200 \ 4\\ 200 \ 4\\ 200 \ 4\\ 200 \ 4\\ 200 \ 4\\ 200 \ 4\\ 200 \ 4\\ 200 \ 4\\ 200 \ 4\\ 200 \ 4\\ 200 \ 4\\ 200 \ 4\\ 200 \ 4\\ 200 \ 4\\ 200 \ 4\\ 200 \ 4\\ 200 \ 4\\ 200 \ 4\\ 200 \ 4\\ 200 \ 4\\ 200 \ 4\\ 200 \ 4\\ 200 \ 4\\ 200 \ 4\\ 200 \ 4\\ 200 \ 4\\ 200 \ 4\\ 200 \ 4\\ 200 \ 4\\ 200 \ 4\\ 200 \ 4\\ 200 \ 4\\ 200 \ 4\\ 200 \ 4\\ 200 \ 4\\ 200 \ 4\\ 200 \ 4\\ 200 \ 4\\ 200 \ 4\\ 200 \ 4\\ 200 \ 4\\ 200 \ 4\\ 200 \ 4\\ 200 \ 4\\ 200 \ 4\\ 200 \ 4\\ 200 \ 4\\ 200 \ 4\\ 200 \ 4\\ 200 \ 4\\ 200 \ 4\\ 200 \ 4\\ 200 \ 4\\ 200 \ 4\\ 200 \ 4\\ 200 \ 4\\ 200 \ 4\\ 200 \ 4\\ 200 \ 4\\ 200 \ 4\\ 200 \ 4\\ 200 \ 4\\ 200 \ 4\\ 200 \ 4\\ 200 \ 4\\ 200 \ 4\\ 200 \ 4\\ 200 \ 4\\ 200 \ 4\\ 200 \ 4\\ 200 \ 4\\ 200 \ 4\\ 200 \ 4\\ 200 \ 4\\ 200 \ 4\\ 200 \ 4\\ 200 \ 4\\ 200 \ 4\\ 200 \ 4\\ 200 \ 4\\ 200 \ 4\\ 200 \ 4\\ 200 \ 4\\ 200 \ 4\\ 200 \ 4\\ 200 \ 4\\ 200 \ 4\\ 200 \ 4\\ 200 \ 4\\ 200 \ 4\\ 200 \ 4\\ 200 \ 4\\ 200 \ 4\\ 200 \ 4\\ 200 \ 4\\ 200 \ 4\\ 200 \ 4\\ 200 \ 4\\ 200 \$ 20] 202 2 0

# OF PET FOOD MNFR. BY REGION

Source: Statistics NZ; Coriolis classification and analysis

New Zealand's pet food companies are spread across the country

NOTE: Select firms only

Growth in the New Zealand pet food industry is coming from new entrants; average scale per unit is relatively flat

Source: Statistics NZ; Coriolis analysis, modelling and classification

CORIOLIS () 47