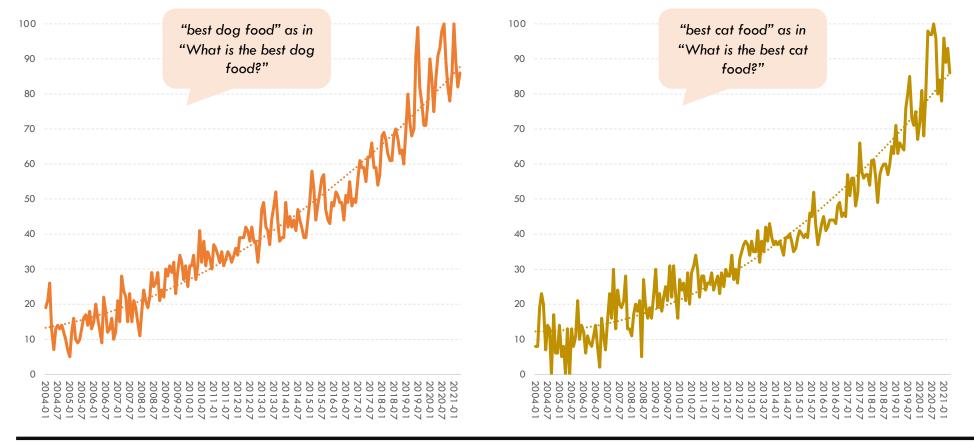

Global interest in premium pet food ("the best") is growing

#### 17Y WORLDWIDE GOOGLE TRENDS SEARCH INTEREST INDEX OVER TIME\* Relative index; 2004-2021

NOTE: Numbers represent search interest relative to the highest point on the chart for the given region and time. A value of 100 is the peak popularity for the term. A value of 50 means that the term is half as popular. Source: Google Trends; Coriolis analysis