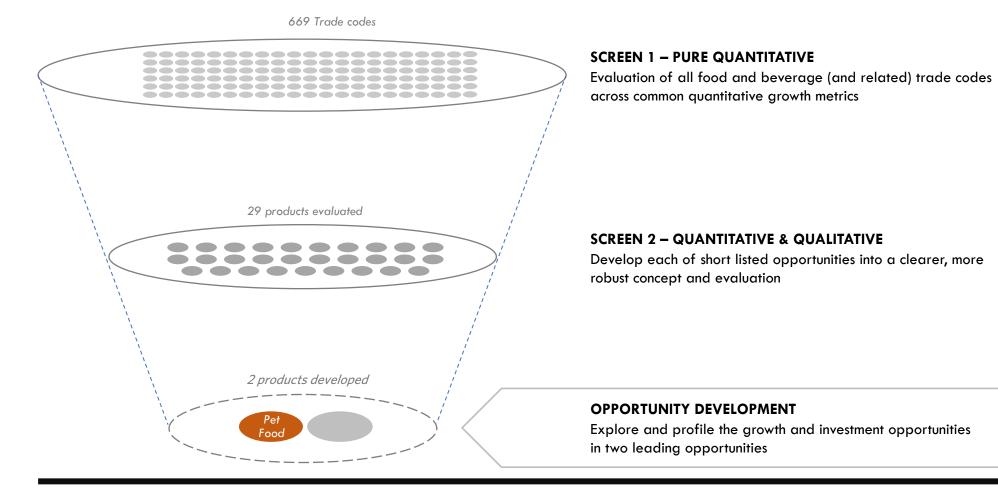

### EXECUTIVE SUMMARY

This report "Taking New Zealand Pet Food Exports to a Billion" was commissioned by MBIE as part of the Food and Beverage Information Project. pet food was identified as a growth sector in previous "Emerging Growth Opportunities" research and also emerged from a multi-stage screen designed to identify products New Zealand could send to Britain post-Brexit.

of investment in New Zealand

CORIOLIS 9

Pet Food emerged from a multi-stage screen designed to identify products New Zealand could send to Britain in a post-Brexit environment