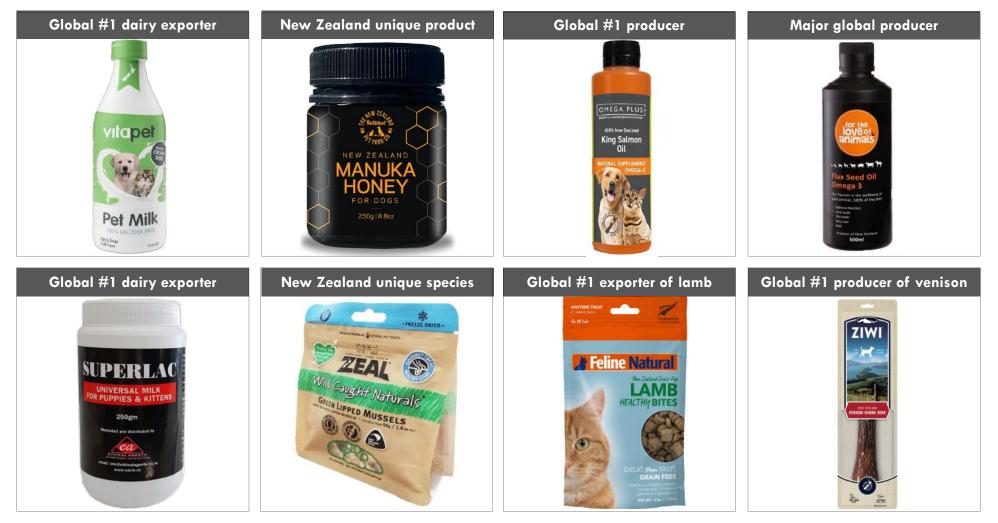

Firms are leveraging New Zealand's strong reputation in dairy by adding "New Zealand Milk" products to their range

Manuka honey in particular is a potential "standout" ingredient, with proven global awareness with multiple firms now using it

SINGLE INGREDIENT

CORE INGREDIENT

INGREDIENT

New Zealand has an excellent range of sustainable meats and products available to pet food manufacturers – some are unique to New Zealand

Unique to New Zealand

New Zealand pet food firms are leveraging a wide range of ingredients beyond meat and seafood

Brushtail with ground bone, Lamb Green Tripe, Lamb Heart, Lamb Liver, Lamb Kidney, Kelp, New Zealand Green Mussel, Honey, Rosemary, Coconut Oil, Hoki Oil, Taurine, Choline Chloride, Zinc Amino Acid Complex, Iron Amino Acid Complex, Copper Amino Acid Complex, Vitamin B1 (Thiamine Mononitrate), Manganese Amino Acid Complex, Salt