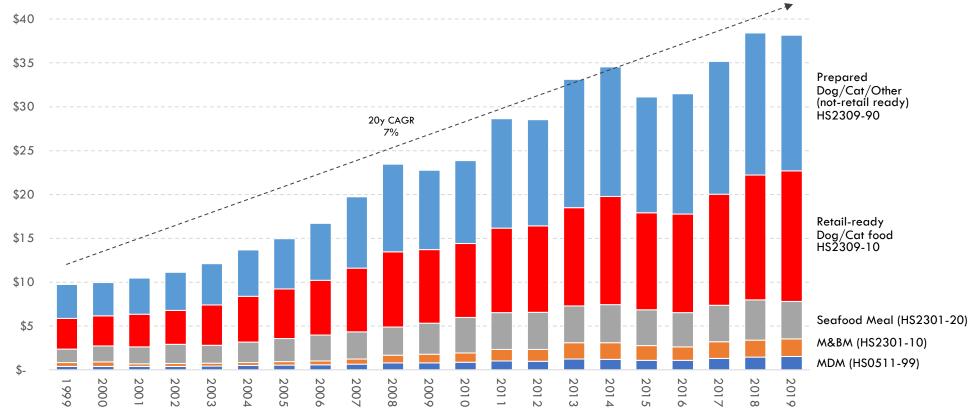

Growing demand has driven growing global cross-border trade in pet food and ingredients. Global cross-border trade in pet food has shown a 7% CAGR across the last twenty years. Global cross-border trade in pet food and ingredients is being drawn in primarily by rich, developed, western countries (Europe, North America and Australasia). However, China and other East and South East Asian countries have shown strong growth in demand for imported pet food.

### Growing demand has driven growing global cross-border trade in pet food and ingredients

GLOBAL PET FOOD & KEY INGREDIENTS EXPORT VALUE BY PRODUCT US\$; b; FOB; trade codes;1999-2019

CORIOLIS

Global cross-border trade in pet food and ingredients is being drawn in primarily by rich, developed, western countries