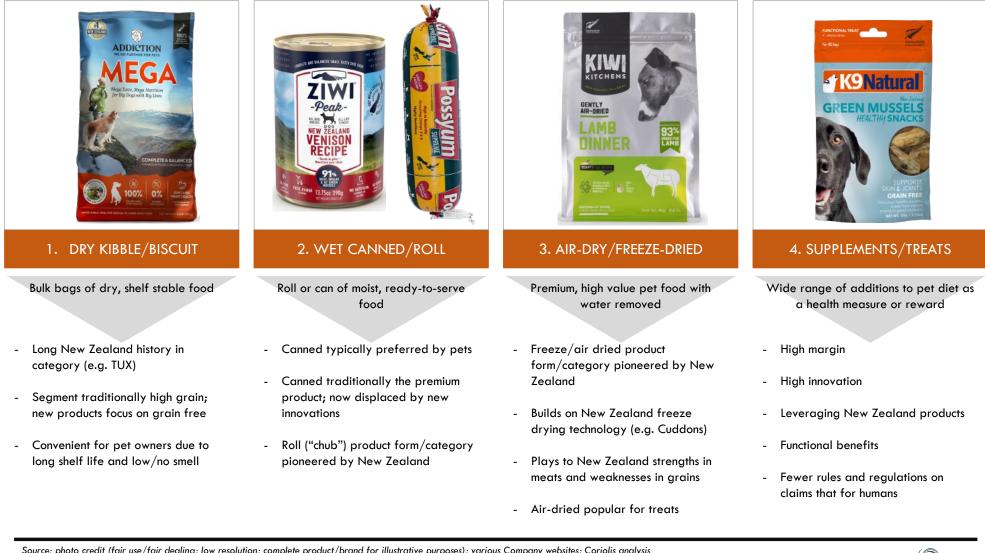

### New Zealand produces four broad types of retail pet food products

## **1. DRY KIBBLE/BISCUIT** New Zealand makes a range of dry kibble or biscuit pet foods (high meat content)

### 2. WET CANNED New Zealand makes a range of wet canned pet food...

... and pioneered wet "rolls" and "pottle"-type pet food products...

Source: photo credit (fair use/fair dealing; low resolution; complete product/brand for illustrative purposes); various Company websites; Coriolis analysis

## **3.** AIR-DRIED/FREEZE-DRIED New Zealand pioneered raw air-dried, and is significantly growing the use of freeze-drying for pet foods

### 4. TREATS New Zealand makes a range of pet treats

Source: photo credit (fair use/fair dealing; low resolution; complete product/brand for illustrative purposes); various Company websites; Coriolis analysis

## 4. SUPPLEMENTS ... and supplements and boosters