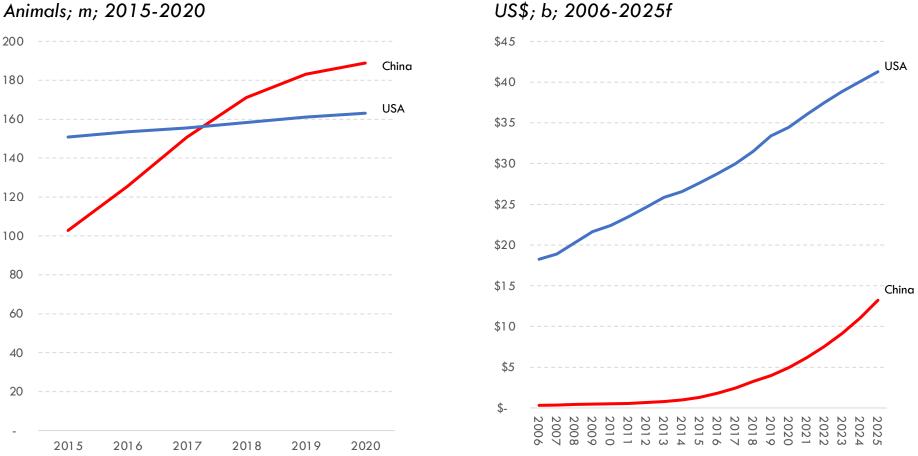

#### WHY PET FOOD? GLOBAL DEMAND

Dog and cat numbers are growing consistently in developed countries, with animal numbers growing at around 1-2% per year. At the same time, pet numbers have skyrocketed in China, showing a 13% CAGR over the past five years. China (188m) now has more dogs and cats than the United States (163m).

Comparing the United States with China suggests additional growth in China is likely

DOG & CAT FOOD MARKET VALUE

NUMBER OF DOGS & CATS AS PETS Animals; m; 2015-2020

Source: Euromonitor; Coriolis analysis