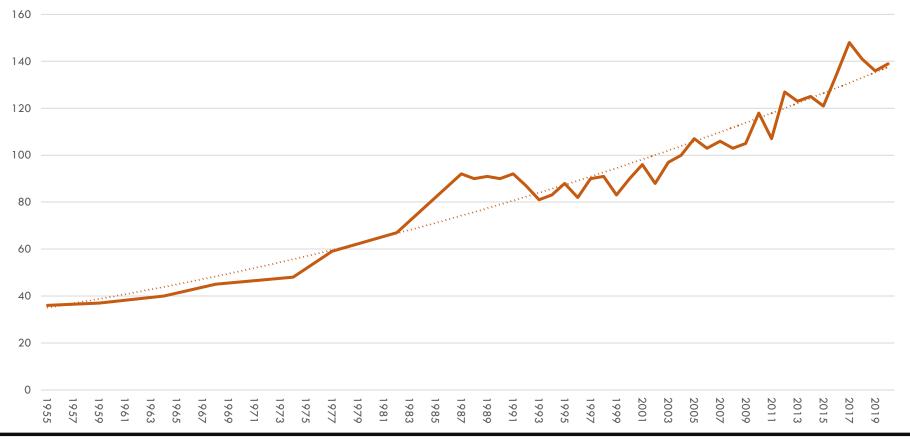

## NUMBER OF PET FOOD/ANIMAL FEED MANUFACTURERS IN NEW ZEALAND *Firms;* 1955-2020

Source: Department of Statistics; Statistics NZ; Coriolis estimates and analysis

The New Zealand pet food industry has been a long term growth story. Firms numbers have grown from 36 in 1955 to 139 in 2020. Growth in the New Zealand pet food industry is coming from new entrants; average scale per unit is relatively flat. The industry is spread across the country, with long term growth occurring across most regions.