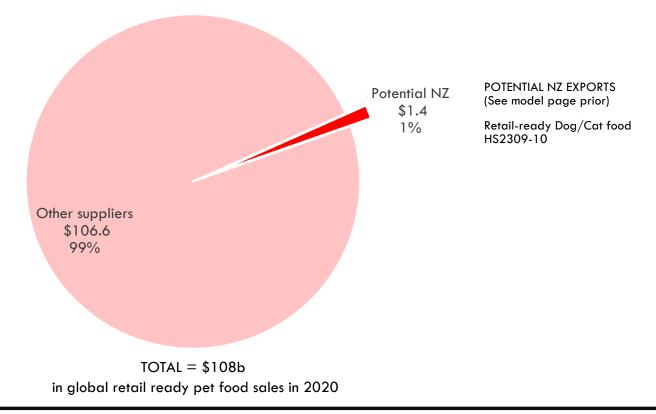

In terms of "size of the prize", converting some pet ingredient exports to retail would add a minimum US\$1b in export value. Were this scenario to come true, New Zealand would still only represent 1% of the world retail cat/dog food market with a low risk of value dilution.

CORIOLIS 17

Were this scenario to come true, New Zealand would still only represent 1% of the world retail cat/dog food market with a low risk of value dilution

MODEL: NZ SHARE OF GLOBAL RETAIL-READY PET FOOD UNDER SCENARIO US\$; b; 2020 vs. model (presented earlier)