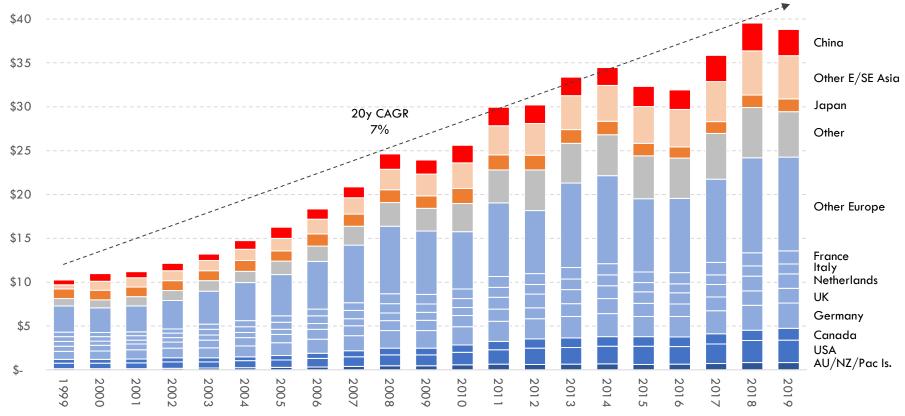

### Growing demand has driven growing global cross-border trade in pet food and ingredients

GLOBAL PET FOOD & KEY INGREDIENTS EXPORT VALUE BY PRODUCT US\$; b; FOB; trade codes;1999-2019

CORIOLIS

Global cross-border trade in pet food and ingredients is being drawn in primarily by rich, developed, western countries

## GLOBAL IMPORT VALUE BY RECEIVING COUNTRY/REGION US\$; b; CIF; 1999-2019

CIF = Cost insurance and Freight; E/SE = East South East; Pac Is = Pacific Islands; Note: 2020 not yet available in Comtrade for all countries; Source: UN Comtrade; Coriolis classification and analysis; Uses trade codes for retail ready pet food, prepared pet food, seafood meal, M&BM and MDM