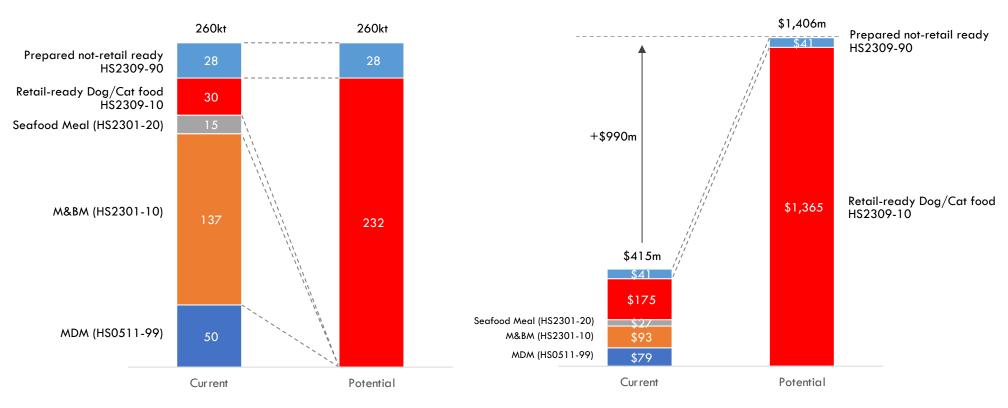

At a higher level, our recommendation is that the "NZ Inc" national strategy should be to concentrate on retail-ready pet food. In terms of "size of the prize", converting some pet ingredient exports to retail would add a minimum US\$1b in export value. To achieve this, at a national level, New Zealand needs to maintain raw materials exports and limit reinvestment, while focusing on the fast growing premium segment that plays to New Zealand's strengths. In particular, resources need to be focused on staying ahead and leading trends, intensifying R&D leading to product innovation and focusing on New Zealand's unique and defensible ingredients.

In terms of "size of the prize", converting some pet ingredient exports to retail would add a minimum US\$1b in export value

MODEL: WHAT IS THE VALUE OF CONVERTING ALL MEAT & MEALS EXPORT VOLUME TO RETAIL READY \*?

VOLUME

#### <u>VALUE (US\$)</u>

\* Offal, veges, etc. will add more value in finished volume; MDM = Mechanically Deboned Meat; M&BM = Meat and Bone Meal; Source: UN Comtrade; Coriolis classification and analysis