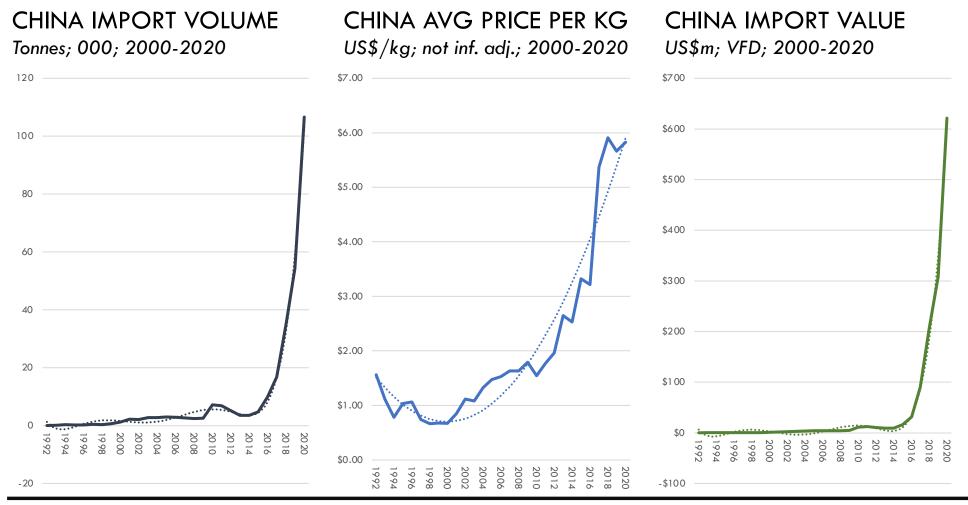

Second, there are further opportunities for growth into Asian markets. Chinese retail dog/cat pet food imports have exploded in the last five years, with growing volumes, growing prices and growing value. Finally, there are opportunities for growth across the developed Anglo-European markets, particularly the UK with Brexit. British retail dog/cat pet food imports have growing volumes and growing prices, leading to growing overall import value. In addition, American retail dog/cat pet food imports have growing volumes, growing prices, and growing overall import value.

### China – in particular – has a rapidly growing pet food market

"The growth in the middle-class section, rapidly growing urbanization, growing numbers of elderly, and people getting married and having children later than before are factors transforming China into a pet-owning and loving society. Pet humanization is on the rise in China, owing to the changes in people's lifestyles. The increasing pet ownership among younger generations, in particular, is influenced by social media and the adoption of the western lifestyle." "Chinese Millennials are the driving force behind this booming market... [Y]oung Millennials under 30 accounted for 45.2% of total pet owners in China in 2019... Different from their older-generation counterparts who seek simple companionship, Millennials consider themselves caring parents to their pets. In fact, this emerging young segment sees animal welfare as a top priority.. Not only do these "young parents" devote a significant amount of time to their pets, they are also willing to spend money on products to ensure that they are well fed and healthy."