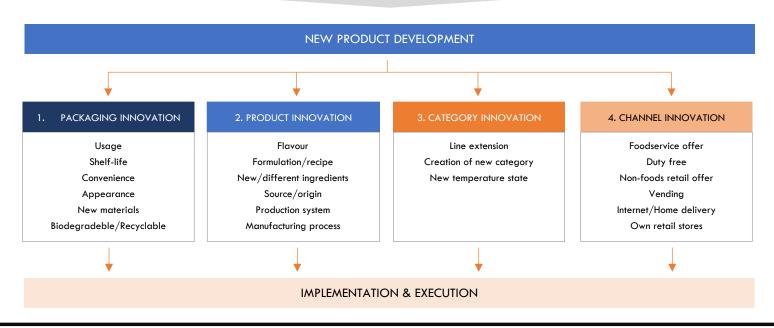

# Strategy & Investment Themes

- + Strategic direction
- + Delivering product innovation
- + Expanding market penetration
- + Developing new channels
- + Reducing supply chain costs

 $\mathbf{0}$ 