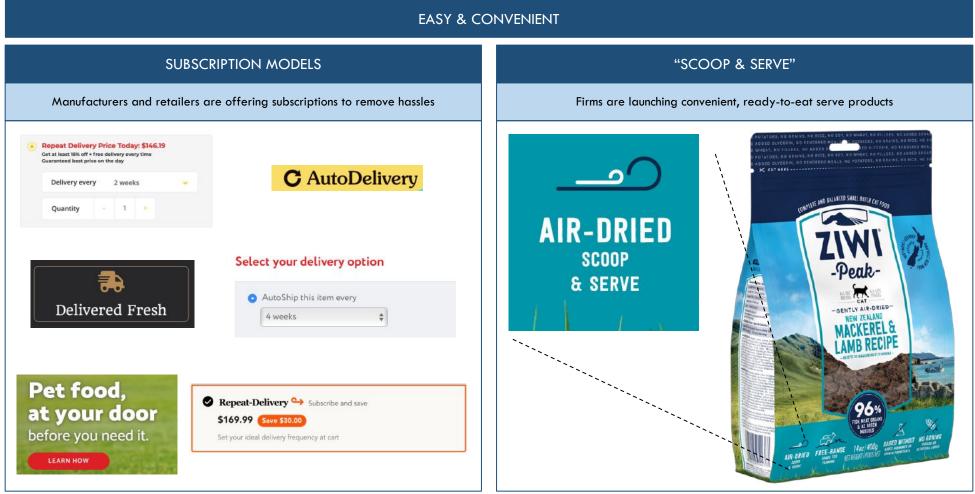

#### EASY & CONVENIENT

I am trying to achieve work-life balance and need quick-and-easy meal solutions

- Dramatic increase in female participation in the workforce globally
- Consumers working longer hours to maintain relative income
- Work hours no longer just "9 to 5"; food needs at all times (e.g. night shift)
- Significant rise in e-commerce
- May represent a need for an immediate solution (e.g. thirst, hunger)
- May represent an easy solution to a future challenge (e.g. single serves for pets snack)

# First, New Zealand pet food firms are on-trend for making things easy and convenient for customers

Source: photo credit (fair use/fair dealing; low resolution; complete product/brand for illustrative purposes); various Company websites; Coriolis analysis