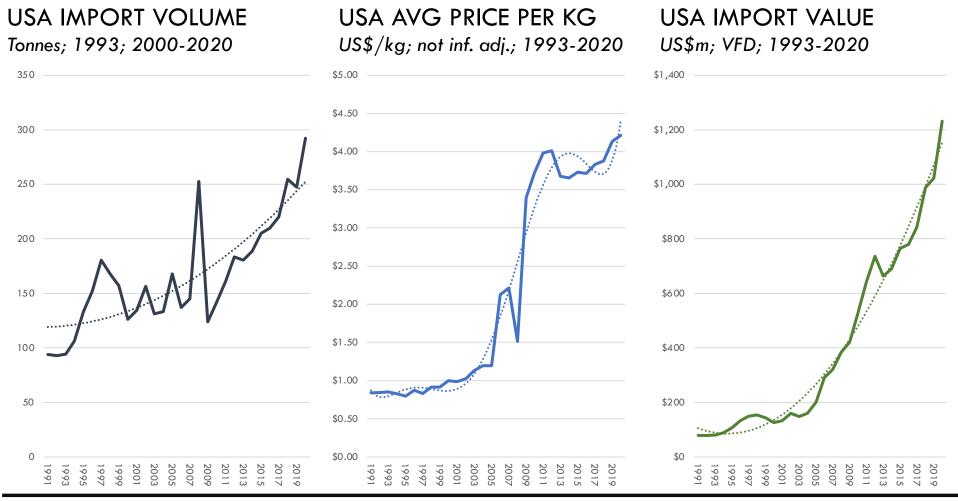

Second, there are further opportunities for growth into Asian markets. Chinese retail dog/cat pet food imports have exploded in the last five years, with growing volumes, growing prices and growing value. Finally, there are opportunities for growth across the developed Anglo-European markets, particularly the UK with Brexit. British retail dog/cat pet food imports have growing volumes and growing prices, leading to growing overall import value. In addition, American retail dog/cat pet food imports have growing volumes, growing prices, and growing overall import value.