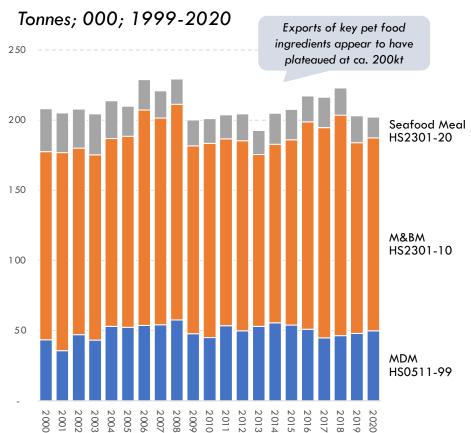

### NZ MEAT PRODUCTION BY SPECIES

### NZ PET FOOD INGRED. EXPORT VOLUME

Note: MDM volume 2010-2020 uses global receipts rather than NZ exports (due to data suppression issues); some countries estimated for 2020; Source: Ministry of Primary Industries; UN FAO Agstat database; UN Comtrade; Coriolis estimates and analysis