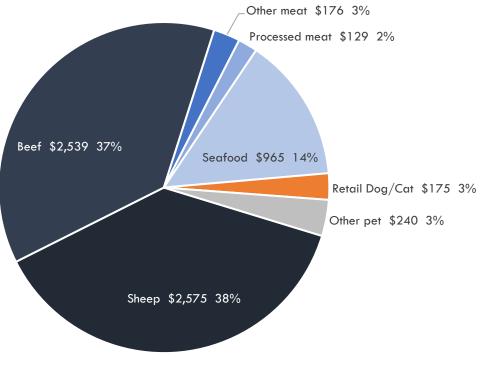

#### NEW ZEALAND

New Zealand's comparative advantage in meat and protein is driving growth in its pet food industry, particularly due to the availability and reliability of meat based ingredients (in particular lamb and beef) and innovation around retail ready products. New Zealand's success in pet food has three key drivers: (1) low meat production costs, (2) efficient people and systems and (3) a location close to the growth markets of Asia. New Zealand has a strong position in the global meat industry that is translating into growing pet food exports.

On land, New Zealand meat production is stable long term, with beef and chicken growing and lamb stable-to-down. New Zealand – the size of Japan with the population of Singapore – produces a significant meat surplus for export (particularly beef and sheep). Turning to the sea, wild capture seafood volumes are stable-to-declining long term, while aquaculture production is achieving modest growth. New Zealand pet food firms are also leveraging a wide range of ingredients beyond meat and seafood, such as manuka honey, kelp, blueberries and flaxseed oils. Manuka honey in particular stands out as a potential "standout" ingredient, with proven global awareness.