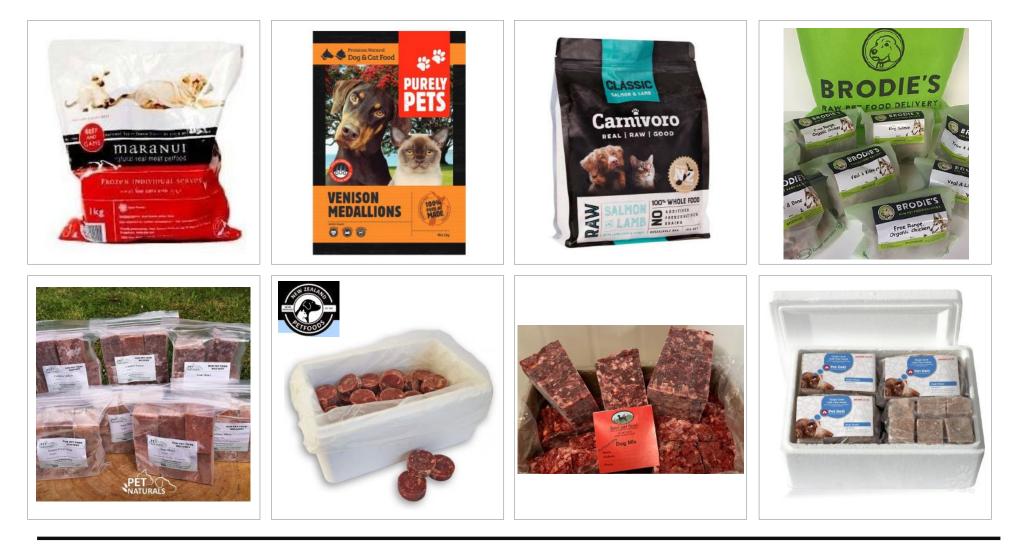

## **3.** AIR-DRIED/FREEZE-DRIED New Zealand pioneered raw air-dried, and is significantly growing the use of freeze-drying for pet foods