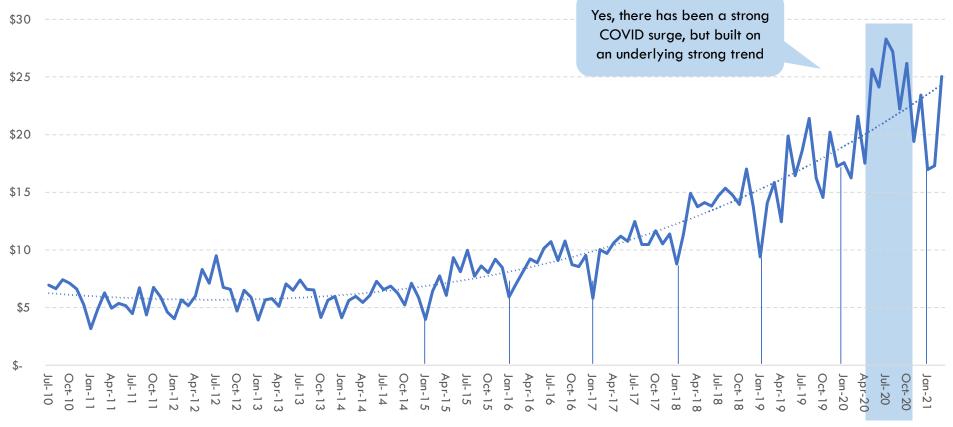

Second, there are further opportunities for growth into Asian markets. Chinese retail dog/cat pet food imports have exploded in the last five years, with growing volumes, growing prices and growing value. Finally, there are opportunities for growth across the developed Anglo-European markets, particularly the UK with Brexit. British retail dog/cat pet food imports have growing volumes and growing prices, leading to growing overall import value. In addition, American retail dog/cat pet food imports have growing volumes, growing prices, and growing overall import value.