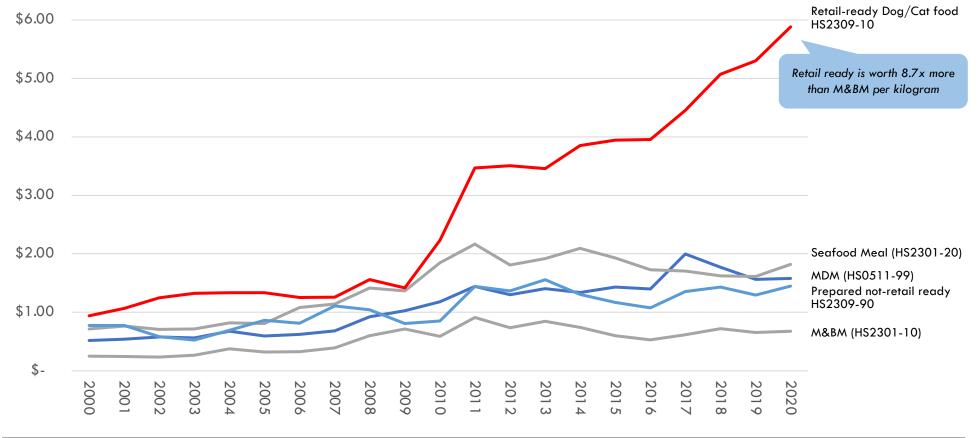

In terms of "size of the prize", converting some pet ingredient exports to retail would add a minimum US\$1b in export value

MODEL: WHAT IS THE VALUE OF CONVERTING ALL MEAT & MEALS EXPORT VOLUME TO RETAIL READY \*?

#### <u>VALUE (US\$)</u>

\* Offal, veges, etc. will add more value in finished volume; MDM = Mechanically Deboned Meat; M&BM = Meat and Bone Meal; Source: UN Comtrade; Coriolis classification and analysis