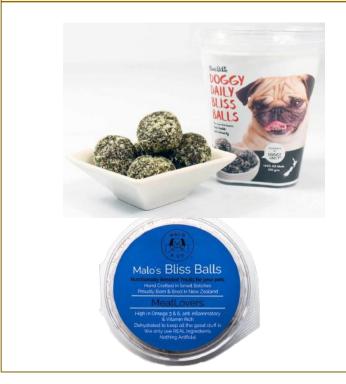

### Finally, New Zealand pet food manufacturers are on-trend for producing rich, sensory and indulgent products...

### ... particularly in the treats space, where foods are becoming more humanised

SENSORY & INDULGENT PRODUCTS

HUMAN TREATS NOW FOR ANIMALS

Pets eating the same type of treats as their owners