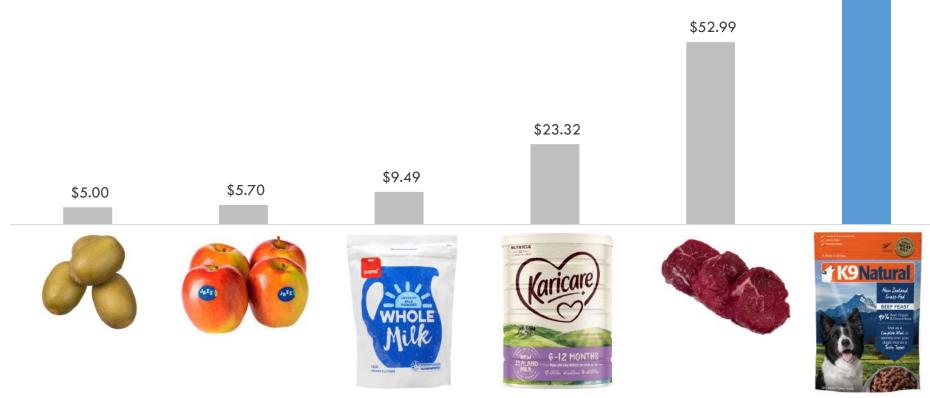

A wide range of countries suggest that New Zealand could export significantly more retail dog/cat pet food. For example, France exports nine times as much pet food as New Zealand by value. Pet food accounts for only about 6% of total meat and seafood exports.