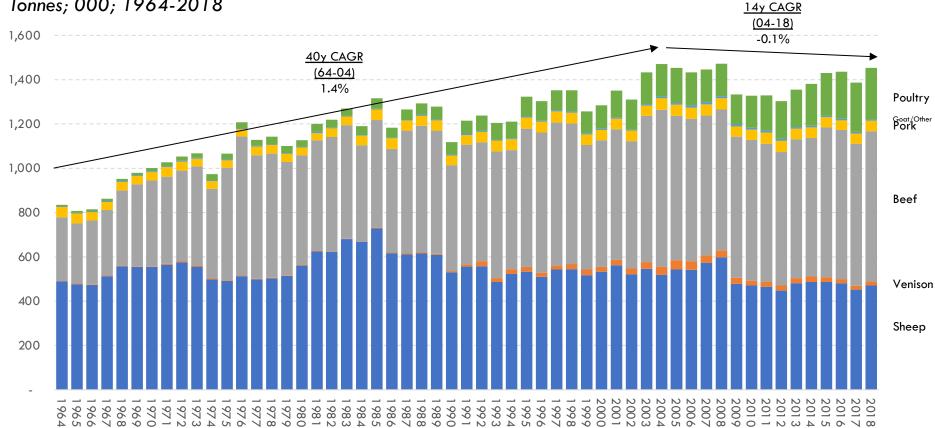

### A large number of firms participate across the pet food supply chain

New Zealand meat production is stable long term, with beef and chicken growing and lamb stable-to-down

### TOTAL NEW ZEALAD MEAT PRODUCTION BY SPECIES Tonnes; 000; 1964-2018

Source: Ministry of Primary Industries; UN FAO Agstat database; Coriolis analysis

New Zealand – the size of Japan with the population of Singapore – produces a significant meat surplus for export (particularly beef and sheep)