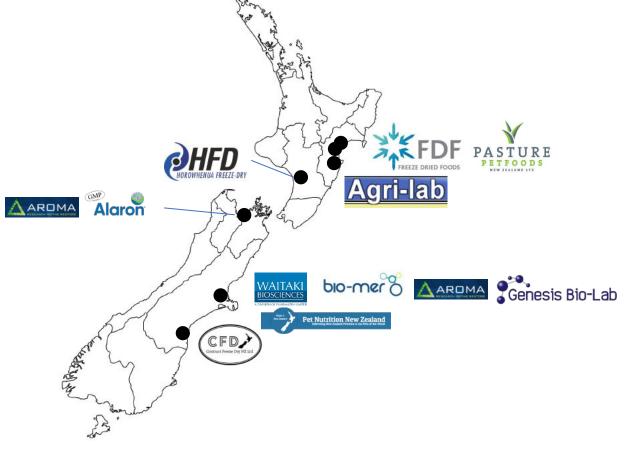

### A large number of firms participate across the pet food supply chain

New Zealand meat production is stable long term, with beef and chicken growing and lamb stable-to-down

Operating units; 2000-2020 140 Auckland 120 Waikato 100 **Bay of Plenty** Other North Island 80 Hawke's Bay Manawatu-Wanganui Wellington 60 Other S. Island 40 Canterbury 20 Otago/Southland  $\begin{array}{c} 201 \ 4\\ 201 \ 3\\ 201 \ 2\\ 201 \ 2\\ 200 \ 6\\ 200 \ 7\\ 200 \ 6\\ 200 \ 5\\ 200 \ 4\\ 200 \ 3\\ 200 \ 4\\ 200 \ 3\\ 200 \ 4\\ 200 \ 3\\ 200 \ 4\\ 200 \ 3\\ 200 \ 4\\ 200 \ 3\\ 200 \ 4\\ 200 \ 3\\ 200 \ 4\\ 200 \ 3\\ 200 \ 4\\ 200 \ 3\\ 200 \ 4\\ 200 \ 3\\ 200 \ 4\\ 200 \ 3\\ 200 \ 4\\ 200 \ 3\\ 200 \ 4\\ 200 \ 3\\ 200 \ 4\\ 200 \ 4\\ 200 \ 4\\ 200 \ 4\\ 200 \ 4\\ 200 \ 4\\ 200 \ 4\\ 200 \ 4\\ 200 \ 4\\ 200 \ 4\\ 200 \ 4\\ 200 \ 4\\ 200 \ 4\\ 200 \ 4\\ 200 \ 4\\ 200 \ 4\\ 200 \ 4\\ 200 \ 4\\ 200 \ 4\\ 200 \ 4\\ 200 \ 4\\ 200 \ 4\\ 200 \ 4\\ 200 \ 4\\ 200 \ 4\\ 200 \ 4\\ 200 \ 4\\ 200 \ 4\\ 200 \ 4\\ 200 \ 4\\ 200 \ 4\\ 200 \ 4\\ 200 \ 4\\ 200 \ 4\\ 200 \ 4\\ 200 \ 4\\ 200 \ 4\\ 200 \ 4\\ 200 \ 4\\ 200 \ 4\\ 200 \ 4\\ 200 \ 4\\ 200 \ 4\\ 200 \ 4\\ 200 \ 4\\ 200 \ 4\\ 200 \ 4\\ 200 \ 4\\ 200 \ 4\\ 200 \ 4\\ 200 \ 4\\ 200 \ 4\\ 200 \ 4\\ 200 \ 4\\ 200 \ 4\\ 200 \ 4\\ 200 \ 4\\ 200 \ 4\\ 200 \ 4\\ 200 \ 4\\ 200 \ 4\\ 200 \ 4\\ 200 \ 4\\ 200 \ 4\\ 200 \ 4\\ 200 \ 4\\ 200 \ 4\\ 200 \ 4\\ 200 \ 4\\ 200 \ 4\\ 200 \ 4\\ 200 \ 4\\ 200 \ 4\\ 200 \ 4\\ 200 \ 4\\ 200 \ 4\\ 200 \ 4\\ 200 \ 4\\ 200 \ 4\\ 200 \ 4\\ 200 \ 4\\ 200 \ 4\\ 200 \ 4\\ 200 \ 4\\ 200 \ 4\\ 200 \ 4\\ 200 \ 4\\ 200 \ 4\\ 200 \ 4\\ 200 \ 4\\ 200 \ 4\\ 200 \ 4\\ 200 \ 4\\ 200 \ 4\\ 200 \ 4\\ 200 \ 4\\ 200 \ 4\\ 200 \ 4\\ 200 \ 4\\ 200 \ 4\\ 200 \ 4\\ 200 \ 4\\ 200 \ 4\\ 200 \ 4\\ 200 \ 4\\ 200 \ 4\\ 200 \ 4\\ 200 \ 4\\ 200 \ 4\\ 200 \ 4\\ 200 \ 4\\ 200 \ 4\\ 200 \ 4\\ 200 \ 4\\ 200 \ 4\\ 200 \ 4\\ 200 \ 4\\ 200 \ 4\\ 200 \ 4\\ 200 \ 4\\ 200 \ 4\\ 200 \ 4\\ 200 \ 4\\ 200 \ 4\\ 200 \ 4\\ 200 \ 4\\ 200 \ 4\\ 200 \ 4\\ 200 \ 4\\ 200 \ 4\\ 200 \ 4\\ 200 \ 4\\ 200 \ 4\\ 200 \ 4\\ 200 \ 4\\ 200 \ 4\\ 200 \ 4\\ 200 \ 4\\ 200 \ 4\\ 200 \ 4\\ 200 \ 4\\ 200 \ 4\\ 200 \ 4\\ 200 \ 4\\ 200 \ 4\\ 200 \ 4\\ 200 \ 4\\ 200 \ 4\\ 200 \ 4\\ 200 \ 4\\ 200 \ 4\\ 200 \ 4\\ 200 \ 4\\ 200 \ 4\\ 200 \ 4\\ 200 \ 4\\ 200 \ 4\\ 200 \ 4\\ 200 \ 4\\ 200 \ 4\\ 200 \ 4\\ 200 \ 4\\ 200 \ 4\\ 200 \ 4\\ 200 \ 4\\ 200 \ 4\\ 200 \ 4\\ 200 \ 4\\ 200 \ 4\\ 200 \ 4\\ 200 \ 4\\ 200 \ 4\\ 200 \ 4\\ 200 \ 4\\ 200 \ 4\\ 200 \ 4\\ 200 \ 4\\ 200 \ 4\\ 200 \ 4\\ 200 \ 4\\ 200 \ 4\\ 200 \ 4\\ 200 \ 4\\ 200 \ 4\\ 200 \ 4\\ 200 \ 4\\ 200 \ 4\\ 200 \ 4\\ 200 \ 4\\ 200 \ 4\\ 200 \ 4\\ 200 \ 4\\ 200 \ 4\\ 200 \ 4\\ 200 \$ 20] 202 2 0

# OF PET FOOD MNFR. BY REGION

Source: Statistics NZ; Coriolis classification and analysis

New Zealand's pet food companies are spread across the country

NOTE: Select firms only

Growth in the New Zealand pet food industry is coming from new entrants; average scale per unit is relatively flat