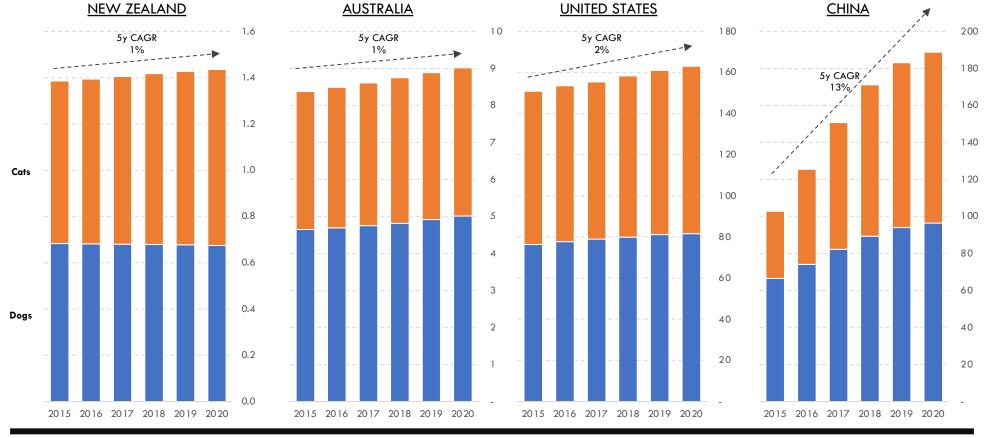

#### WHY PET FOOD? GLOBAL DEMAND

Dog and cat numbers are growing consistently in developed countries, with animal numbers growing at around 1-2% per year. At the same time, pet numbers have skyrocketed in China, showing a 13% CAGR over the past five years. China (188m) now has more dogs and cats than the United States (163m).

Dog and cat numbers are growing consistently in developed countries and skyrocketing in China

## NUMBER OF DOGS & CATS AS PETS IN HOUSEHOLDS: SELECT COUNTRIES Animals; m; 2015-2020

Source: Euromonitor; Coriolis analysis

CORIOLIS 27

Total spending on dogs and cats continues to grow, particularly in China