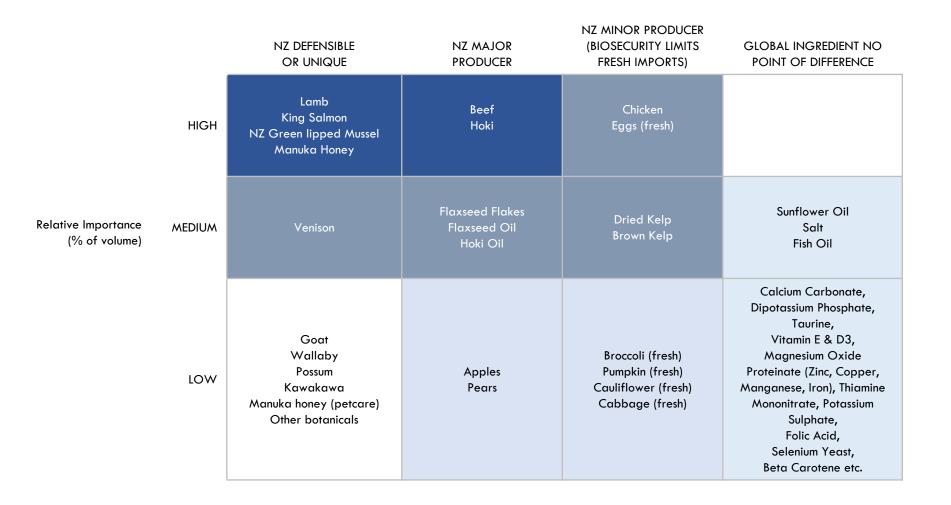

#### NEW ZEALAND

New Zealand's comparative advantage in meat and protein is driving growth in its pet food industry, particularly due to the availability and reliability of meat based ingredients (in particular lamb and beef) and innovation around retail ready products. New Zealand's success in pet food has three key drivers: (1) low meat production costs, (2) efficient people and systems and (3) a location close to the growth markets of Asia. New Zealand has a strong position in the global meat industry that is translating into growing pet food exports.

On land, New Zealand meat production is stable long term, with beef and chicken growing and lamb stable-to-down. New Zealand – the size of Japan with the population of Singapore – produces a significant meat surplus for export (particularly beef and sheep). Turning to the sea, wild capture seafood volumes are stable-to-declining long term, while aquaculture production is achieving modest growth. New Zealand pet food firms are also leveraging a wide range of ingredients beyond meat and seafood, such as manuka honey, kelp, blueberries and flaxseed oils. Manuka honey in particular stands out as a potential "standout" ingredient, with proven global awareness.

Firms are leveraging New Zealand's strong reputation in dairy by adding "New Zealand Milk" products to their range

Manuka honey in particular is a potential "standout" ingredient, with proven global awareness with multiple firms now using it

SINGLE INGREDIENT

CORE INGREDIENT

INGREDIENT

New Zealand has an excellent range of sustainable meats and products available to pet food manufacturers – some are unique to New Zealand

Unique to New Zealand

New Zealand pet food firms are leveraging a wide range of ingredients beyond meat and seafood

Brushtail with ground bone, Lamb Green Tripe, Lamb Heart, Lamb Liver, Lamb Kidney, Kelp, New Zealand Green Mussel, Honey, Rosemary, Coconut Oil, Hoki Oil, Taurine, Choline Chloride, Zinc Amino Acid Complex, Iron Amino Acid Complex, Copper Amino Acid Complex, Vitamin B1 (Thiamine Mononitrate), Manganese Amino Acid Complex, Salt