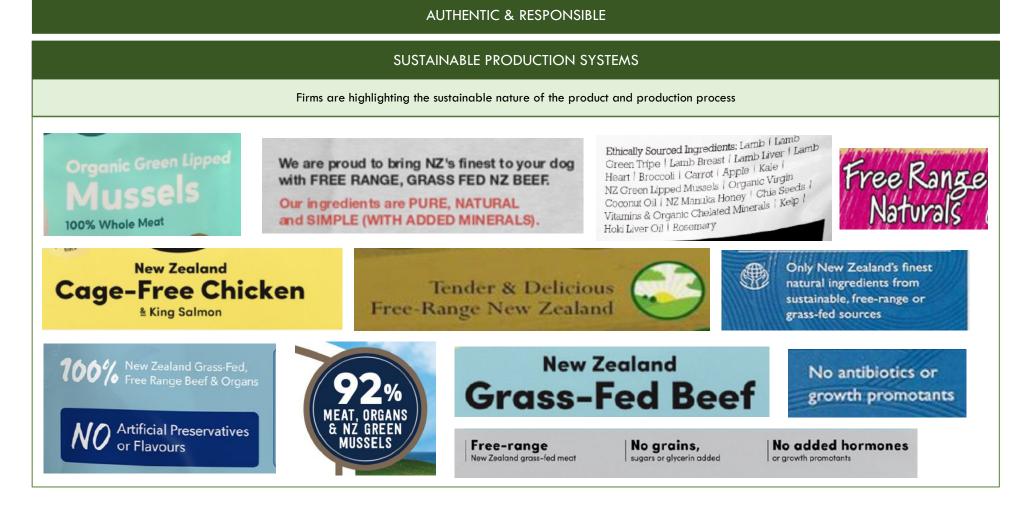

Third, New Zealand firms are on trend for being authentic and responsible by playing directly on historic "Brand New Zealand" hallmarks and even driving for named regional NZ ingredients. At the same time, New Zealand firms are calling out sustainable production systems.

#### PROVENANCE/SPECIFIC REGIONS OF NEW ZEALAND

Firms are highlighting ingredients from specific New Zealand regions

AUTHENTIC & RESPONSIBLE

SUSTAINABLE PRODUCTION SYSTEMS

Firms are highlighting the sustainable nature of the product and production process