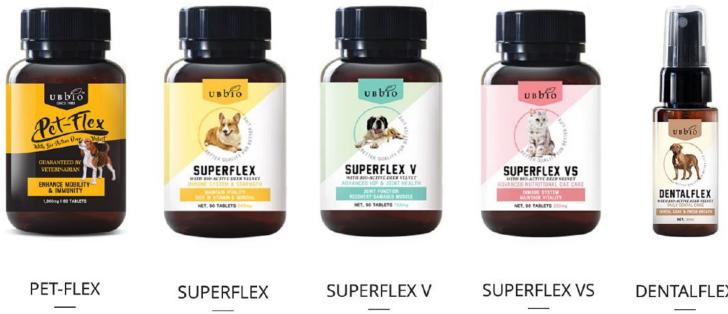

New Zealand pet food firms are leveraging New Zealand's position as a leading producer of deer

- No antibiotics, gluten, grain or added hormones
- 100% New Zealand venison
- Sustainably sourced

New Zealand firms are extending strengths in both unique-NZ ingredients and nutraceuticals to pet nutraceuticals and petcare products

**Freeze-Dried Green** Lipped Mussel, Bio-Active Deer Velvet, Calcium and Stag Blood.

Bio-Active Deer Velvet & Freeze-Dried Red Ginseng

Freeze-Dried Green Lipped Mussel, Shark Cartilage & Red Ginseng

Bio-Active Deer Velvet.

Formulated with processed Freeze-Dried Bio-Active Deer Velvet, Freeze-Dried Green Lipped Mussel, Eel & Red Ginseng.

#### DENTALFLEX

Bio-Active Deer Velvet. Manuka Hydrosol, NZ Propolis, Manuka Honey