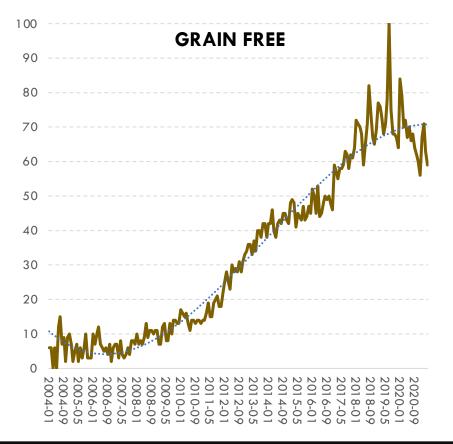

Global interest in premium pet food ("the best") is growing

#### 17Y WORLDWIDE GOOGLE TRENDS SEARCH INTEREST INDEX OVER TIME\* Relative index; 2004-2021

NOTE: Numbers represent search interest relative to the highest point on the chart for the given region and time. A value of 100 is the peak popularity for the term. A value of 50 means that the term is half as popular. Source: Google Trends; Coriolis analysis

## Second, New Zealand pet food firms are on-trend for pushing grain-free...