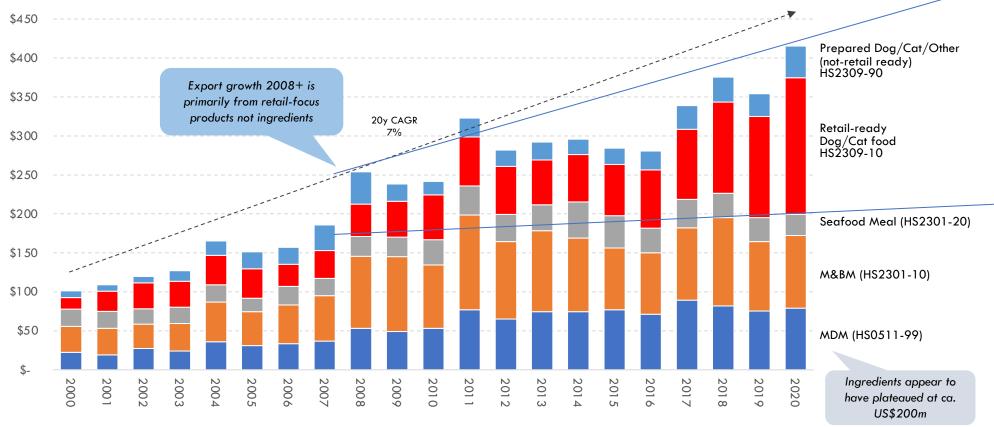

Finally, New Zealand pet food manufacturers are on-trend for producing rich, sensory and indulgent products, particularly in the treats space.

Growth in the New Zealand retail pet food industry is being driven by exports. New Zealand export growth is coming from retail pet food; key meat-based pet food ingredients have plateaued since 2008. New Zealand exports pet food to a wide range of countries and regions.

### NZ PET FOOD INGRED. EXPORT VOLUME

Note: MDM volume 2010-2020 uses global receipts rather than NZ exports (due to data suppression issues); some countries estimated for 2020; Source: Ministry of Primary Industries; UN FAO Agstat database; UN Comtrade; Coriolis estimates and analysis