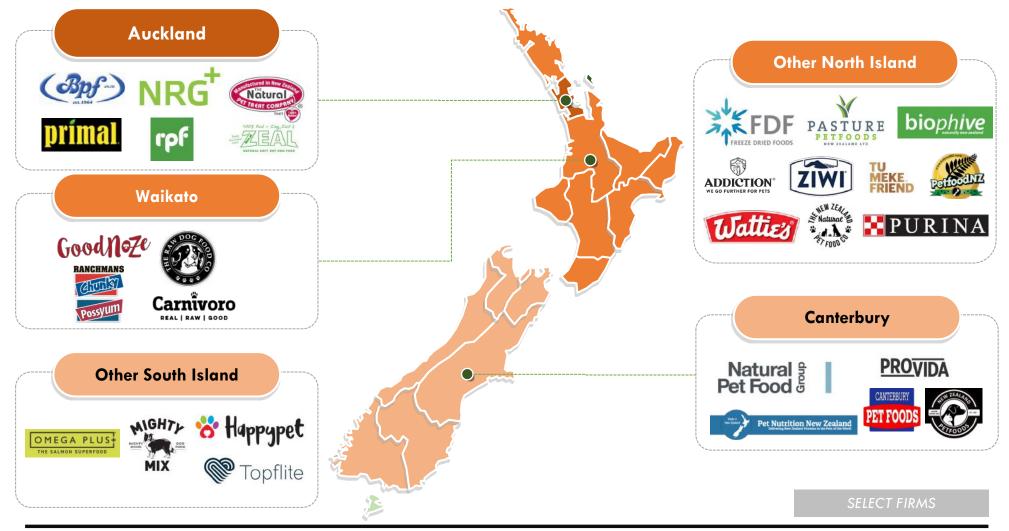

- NZKS launch pet food range in FY16
- Source salmon from their Marlborough farms

Firms participating in the New Zealand pet food manufacturing industry can be broadly segmented into five groups

The industry is spread across the country, with long term growth occurring across most regions

# OF PET FOOD MNFR. BY REGION

Source: Statistics NZ; Coriolis classification and analysis

New Zealand's pet food companies are spread across the country

NOTE: Select firms only

Growth in the New Zealand pet food industry is coming from new entrants; average scale per unit is relatively flat