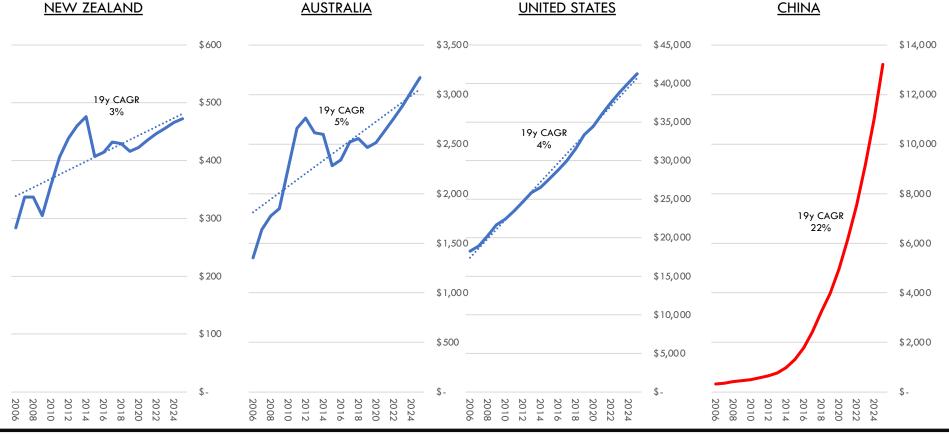

Demand for pet food is growing globally. The increasing number of pet-owners are treating their pets as part of the family, demanding better quality and spending more on their companions. This "pet humanisation" trend has been growing for a while, but has been supercharged by the events surrounding COVID. Pet owners spent lockdown in close contact with their animals for extended periods of time, building stronger bonds.

## DOG & CAT FOOD MARKET VALUE: SELECT COUNTRIES US\$; m; 2006-2025f

Source: Euromonitor; Coriolis analysis

CORIOLIS 28