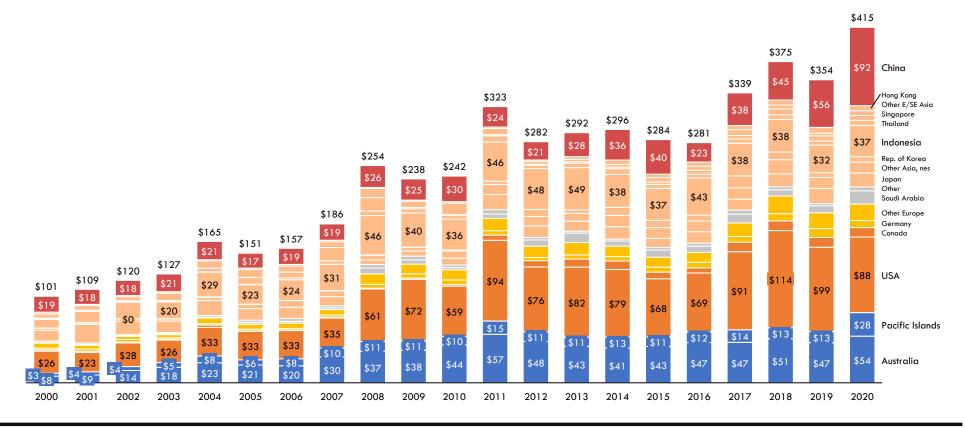

China (34%), Australia (27%) and the US (18%) currently account for most (80%) of New Zealand's retail dog/cat pet food exports. Australia, the United States and now China have been the engines of growth for pet food exports.

### Growing demand has driven growing global cross-border trade in pet food and ingredients

GLOBAL PET FOOD & KEY INGREDIENTS EXPORT VALUE BY PRODUCT US\$; b; FOB; trade codes;1999-2019

CORIOLIS

Global cross-border trade in pet food and ingredients is being drawn in primarily by rich, developed, western countries

## GLOBAL IMPORT VALUE BY RECEIVING COUNTRY/REGION US\$; b; CIF; 1999-2019

CIF = Cost insurance and Freight; E/SE = East South East; Pac Is = Pacific Islands; Note: 2020 not yet available in Comtrade for all countries; Source: UN Comtrade; Coriolis classification and analysis; Uses trade codes for retail ready pet food, prepared pet food, seafood meal, M&BM and MDM