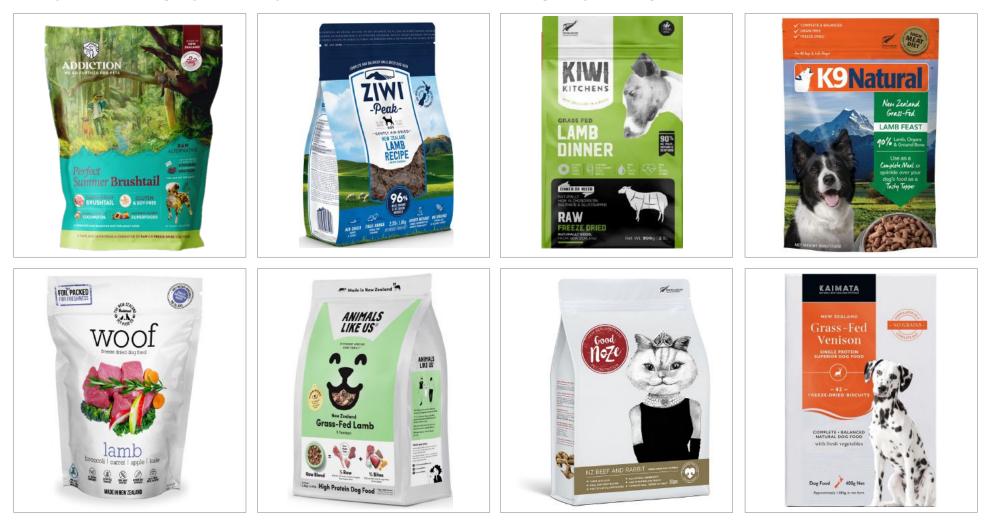

## **3.** AIR-DRIED/FREEZE-DRIED New Zealand pioneered raw air-dried, and is significantly growing the use of freeze-drying for pet foods