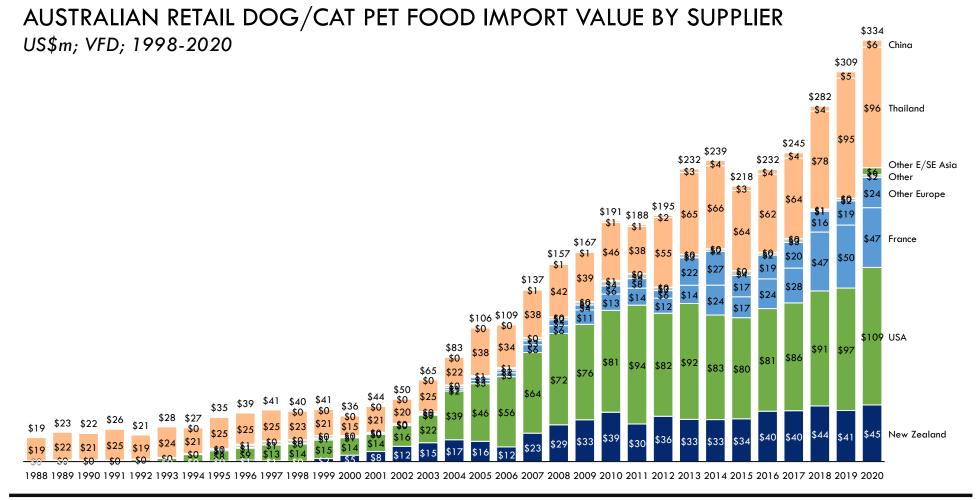

The pet food industry needs to maintain and grow the Australian market, while developing opportunities in high value Asian and Western markets.

First, there are continued opportunities for growth in the regional markets of Australia and the Pacific Islands. Australian retail dog/cat pet food imports have growing volumes across growing prices leading to growing value. Thailand, Europe and the US are winning in Australia, while New Zealand is relatively flat.

## GLOBAL IMPORT VALUE BY RECEIVING COUNTRY/REGION US\$; b; CIF; 1999-2019

CIF = Cost insurance and Freight; E/SE = East South East; Pac Is = Pacific Islands; Note: 2020 not yet available in Comtrade for all countries; Source: UN Comtrade; Coriolis classification and analysis; Uses trade codes for retail ready pet food, prepared pet food, seafood meal, M&BM and MDM