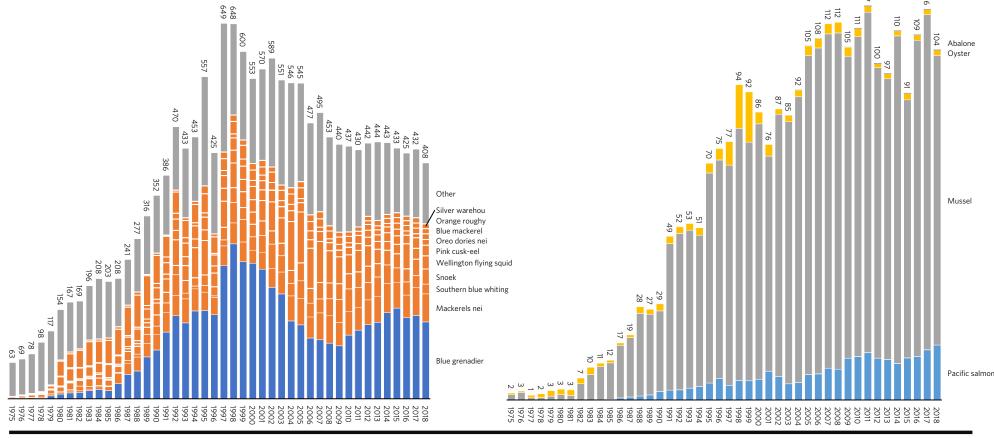

TOTAL WILD CAPTURE BY SPECIES/GROUPTOTAL AQUACULTURE PROD. BY SPECIESNZ; Tonnes; 000; 1975-2018NZ; Tonnes; 000; 1975-2018

Source: UN FAO FishStat database; MFish/MAF/MPI; Coriolis analysis

The New Zealand pet food industry has been a long term growth story