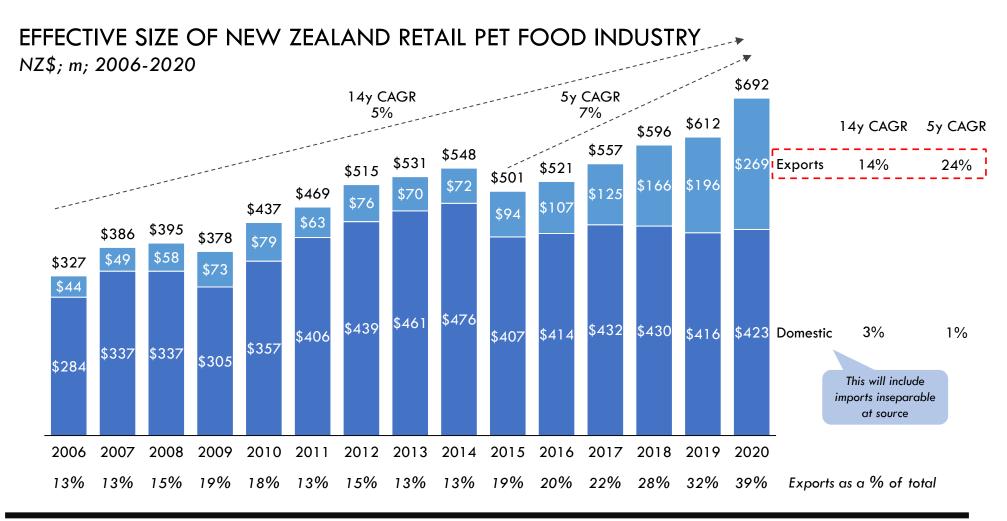

Finally, New Zealand pet food manufacturers are on-trend for producing rich, sensory and indulgent products, particularly in the treats space.

Growth in the New Zealand retail pet food industry is being driven by exports. New Zealand export growth is coming from retail pet food; key meat-based pet food ingredients have plateaued since 2008. New Zealand exports pet food to a wide range of countries and regions.