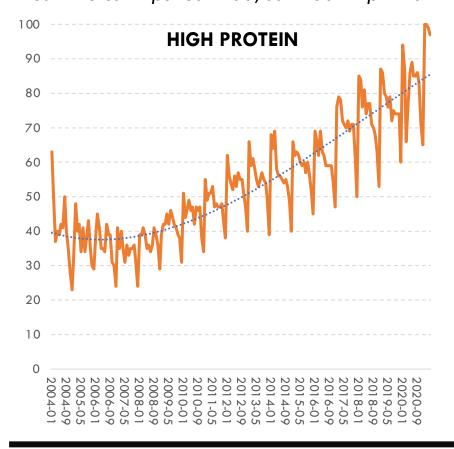

Global interest in premium pet food ("the best") is growing

#### 17Y WORLDWIDE GOOGLE TRENDS SEARCH INTEREST INDEX OVER TIME\* Relative index; 2004-2021

NOTE: Numbers represent search interest relative to the highest point on the chart for the given region and time. A value of 100 is the peak popularity for the term. A value of 50 means that the term is half as popular. Source: Google Trends; Coriolis analysis