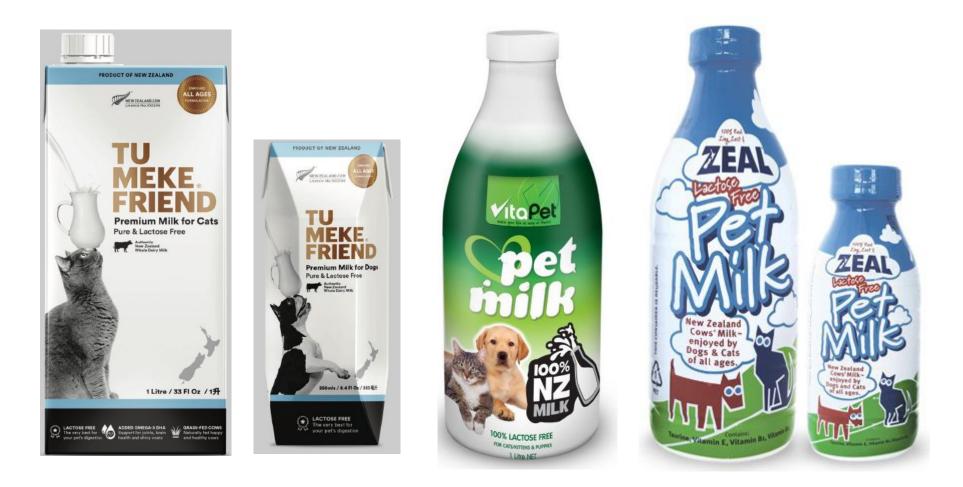

Firms are leveraging New Zealand's strong reputation in dairy by adding "New Zealand Milk" products to their range

Manuka honey in particular is a potential "standout" ingredient, with proven global awareness with multiple firms now using it