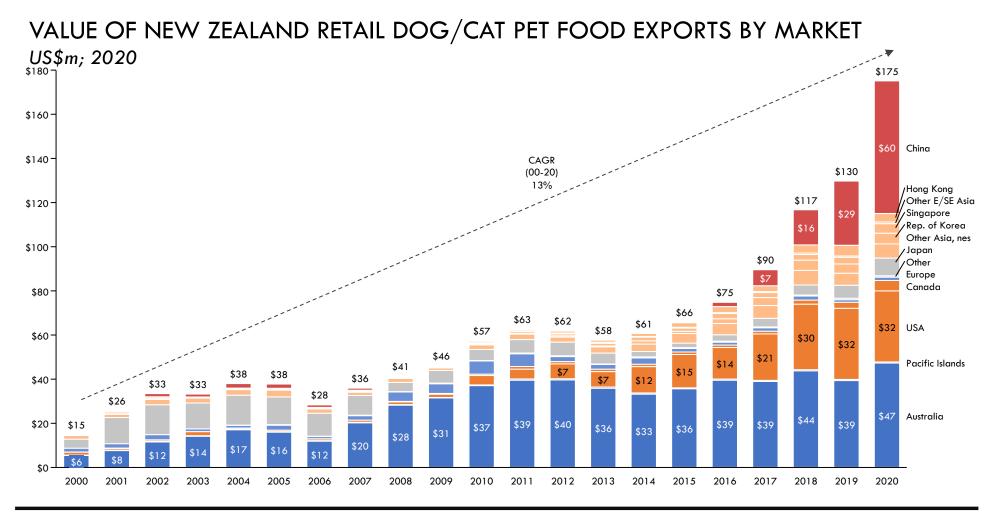

Finally, New Zealand pet food manufacturers are on-trend for producing rich, sensory and indulgent products, particularly in the treats space.

Growth in the New Zealand retail pet food industry is being driven by exports. New Zealand export growth is coming from retail pet food; key meat-based pet food ingredients have plateaued since 2008. New Zealand exports pet food to a wide range of countries and regions.

China (34%), Australia (27%) and the US (18%) currently account for most (80%) of New Zealand's retail dog/cat pet food exports. Australia, the United States and now China have been the engines of growth for pet food exports.