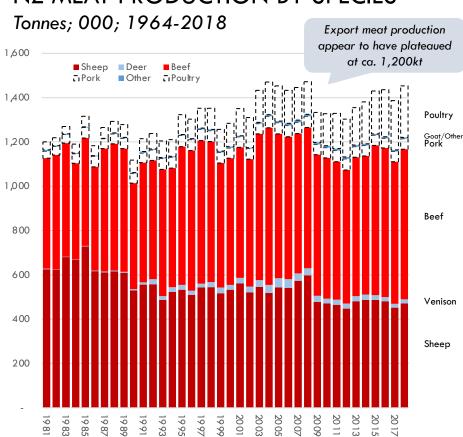

### A large number of firms participate across the pet food supply chain

New Zealand meat production is stable long term, with beef and chicken growing and lamb stable-to-down

### TOTAL NEW ZEALAD MEAT PRODUCTION BY SPECIES Tonnes; 000; 1964-2018

Source: Ministry of Primary Industries; UN FAO Agstat database; Coriolis analysis

New Zealand – the size of Japan with the population of Singapore – produces a significant meat surplus for export (particularly beef and sheep)