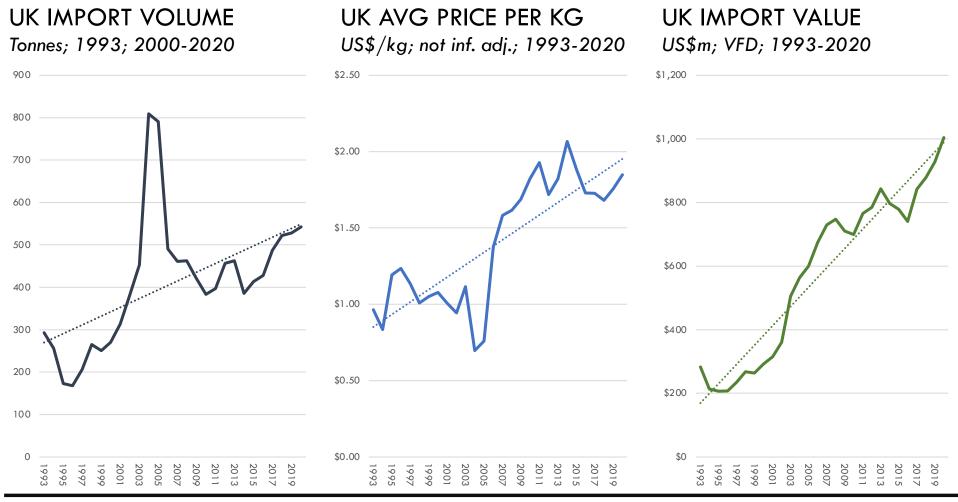

Second, there are further opportunities for growth into Asian markets. Chinese retail dog/cat pet food imports have exploded in the last five years, with growing volumes, growing prices and growing value. Finally, there are opportunities for growth across the developed Anglo-European markets, particularly the UK with Brexit. British retail dog/cat pet food imports have growing volumes and growing prices, leading to growing overall import value. In addition, American retail dog/cat pet food imports have growing volumes, growing prices, and growing overall import value.