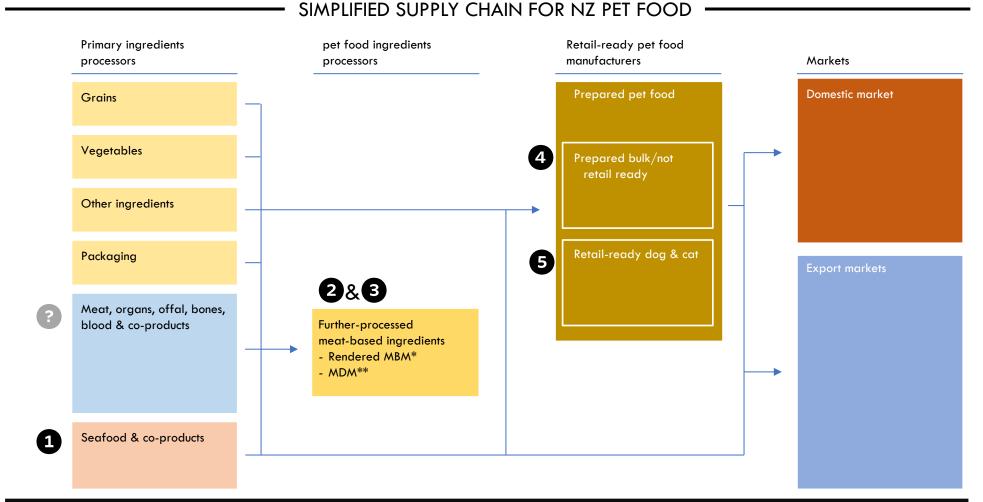

### The New Zealand pet food industry has a relatively straight forward supply chain that delivers to consumers worldwide

1. There may be one or more layers of wholesaling, depending on product or market; some wholesale functions may be captive inside retailers or foodservice operators; 2. Brand and sales company using third party manufacturing and distribution; Source: Coriolis