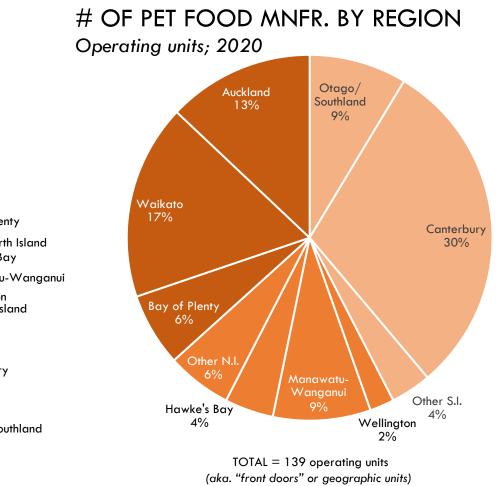

- NZKS launch pet food range in FY16
- Source salmon from their Marlborough farms

Firms participating in the New Zealand pet food manufacturing industry can be broadly segmented into five groups

The industry is spread across the country, with long term growth occurring across most regions

Operating units; 2000-2020 140 Auckland 120 Waikato 100 **Bay of Plenty** Other North Island 80 Hawke's Bay Manawatu-Wanganui Wellington 60 Other S. Island 40 Canterbury 20 Otago/Southland  $\begin{array}{c} 201 \ 4\\ 201 \ 3\\ 201 \ 2\\ 201 \ 2\\ 200 \ 6\\ 200 \ 7\\ 200 \ 6\\ 200 \ 5\\ 200 \ 4\\ 200 \ 3\\ 200 \ 4\\ 200 \ 3\\ 200 \ 4\\ 200 \ 3\\ 200 \ 4\\ 200 \ 3\\ 200 \ 4\\ 200 \ 3\\ 200 \ 4\\ 200 \ 3\\ 200 \ 4\\ 200 \ 3\\ 200 \ 4\\ 200 \ 3\\ 200 \ 4\\ 200 \ 3\\ 200 \ 4\\ 200 \ 3\\ 200 \ 4\\ 200 \ 3\\ 200 \ 4\\ 200 \ 3\\ 200 \ 4\\ 200 \ 4\\ 200 \ 4\\ 200 \ 4\\ 200 \ 4\\ 200 \ 4\\ 200 \ 4\\ 200 \ 4\\ 200 \ 4\\ 200 \ 4\\ 200 \ 4\\ 200 \ 4\\ 200 \ 4\\ 200 \ 4\\ 200 \ 4\\ 200 \ 4\\ 200 \ 4\\ 200 \ 4\\ 200 \ 4\\ 200 \ 4\\ 200 \ 4\\ 200 \ 4\\ 200 \ 4\\ 200 \ 4\\ 200 \ 4\\ 200 \ 4\\ 200 \ 4\\ 200 \ 4\\ 200 \ 4\\ 200 \ 4\\ 200 \ 4\\ 200 \ 4\\ 200 \ 4\\ 200 \ 4\\ 200 \ 4\\ 200 \ 4\\ 200 \ 4\\ 200 \ 4\\ 200 \ 4\\ 200 \ 4\\ 200 \ 4\\ 200 \ 4\\ 200 \ 4\\ 200 \ 4\\ 200 \ 4\\ 200 \ 4\\ 200 \ 4\\ 200 \ 4\\ 200 \ 4\\ 200 \ 4\\ 200 \ 4\\ 200 \ 4\\ 200 \ 4\\ 200 \ 4\\ 200 \ 4\\ 200 \ 4\\ 200 \ 4\\ 200 \ 4\\ 200 \ 4\\ 200 \ 4\\ 200 \ 4\\ 200 \ 4\\ 200 \ 4\\ 200 \ 4\\ 200 \ 4\\ 200 \ 4\\ 200 \ 4\\ 200 \ 4\\ 200 \ 4\\ 200 \ 4\\ 200 \ 4\\ 200 \ 4\\ 200 \ 4\\ 200 \ 4\\ 200 \ 4\\ 200 \ 4\\ 200 \ 4\\ 200 \ 4\\ 200 \ 4\\ 200 \ 4\\ 200 \ 4\\ 200 \ 4\\ 200 \ 4\\ 200 \ 4\\ 200 \ 4\\ 200 \ 4\\ 200 \ 4\\ 200 \ 4\\ 200 \ 4\\ 200 \ 4\\ 200 \ 4\\ 200 \ 4\\ 200 \ 4\\ 200 \ 4\\ 200 \ 4\\ 200 \ 4\\ 200 \ 4\\ 200 \ 4\\ 200 \ 4\\ 200 \ 4\\ 200 \ 4\\ 200 \ 4\\ 200 \ 4\\ 200 \ 4\\ 200 \ 4\\ 200 \ 4\\ 200 \ 4\\ 200 \ 4\\ 200 \ 4\\ 200 \ 4\\ 200 \ 4\\ 200 \ 4\\ 200 \ 4\\ 200 \ 4\\ 200 \ 4\\ 200 \ 4\\ 200 \ 4\\ 200 \ 4\\ 200 \ 4\\ 200 \ 4\\ 200 \ 4\\ 200 \ 4\\ 200 \ 4\\ 200 \ 4\\ 200 \ 4\\ 200 \ 4\\ 200 \ 4\\ 200 \ 4\\ 200 \ 4\\ 200 \ 4\\ 200 \ 4\\ 200 \ 4\\ 200 \ 4\\ 200 \ 4\\ 200 \ 4\\ 200 \ 4\\ 200 \ 4\\ 200 \ 4\\ 200 \ 4\\ 200 \ 4\\ 200 \ 4\\ 200 \ 4\\ 200 \ 4\\ 200 \ 4\\ 200 \ 4\\ 200 \ 4\\ 200 \ 4\\ 200 \ 4\\ 200 \ 4\\ 200 \ 4\\ 200 \ 4\\ 200 \ 4\\ 200 \ 4\\ 200 \ 4\\ 200 \ 4\\ 200 \ 4\\ 200 \ 4\\ 200 \ 4\\ 200 \ 4\\ 200 \ 4\\ 200 \ 4\\ 200 \ 4\\ 200 \ 4\\ 200 \ 4\\ 200 \ 4\\ 200 \ 4\\ 200 \ 4\\ 200 \ 4\\ 200 \ 4\\ 200 \ 4\\ 200 \ 4\\ 200 \ 4\\ 200 \ 4\\ 200 \ 4\\ 200 \ 4\\ 200 \ 4\\ 200 \ 4\\ 200 \ 4\\ 200 \ 4\\ 200 \ 4\\ 200 \ 4\\ 200 \ 4\\ 200 \ 4\\ 200 \ 4\\ 200 \ 4\\ 200 \ 4\\ 200 \ 4\\ 200 \ 4\\ 200 \ 4\\ 200 \ 4\\ 200 \ 4\\ 200 \ 4\\ 200 \ 4\\ 200 \ 4\\ 200 \$ 20] 202 2 0

# OF PET FOOD MNFR. BY REGION

Source: Statistics NZ; Coriolis classification and analysis

New Zealand's pet food companies are spread across the country

NOTE: Select firms only

Growth in the New Zealand pet food industry is coming from new entrants; average scale per unit is relatively flat