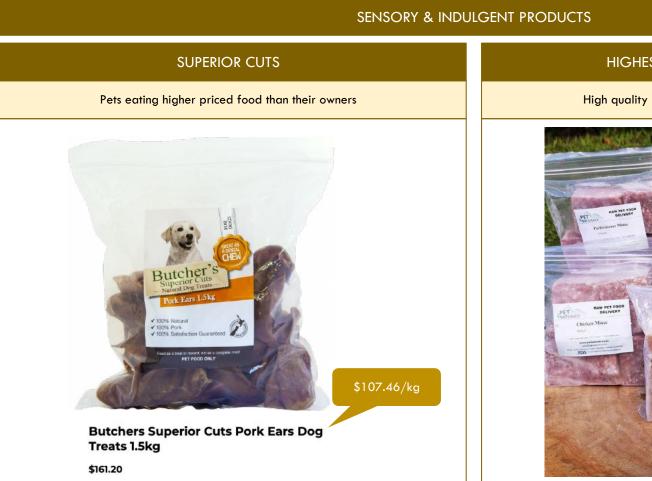

### Finally, New Zealand pet food manufacturers are on-trend for producing rich, sensory and indulgent products...

#### HIGHEST QUALITY/FRESHEST/BEST

High quality raw pure protein from multiple species

### ... particularly in the treats space, where foods are becoming more humanised

SENSORY & INDULGENT PRODUCTS

HUMAN TREATS NOW FOR ANIMALS

Pets eating the same type of treats as their owners