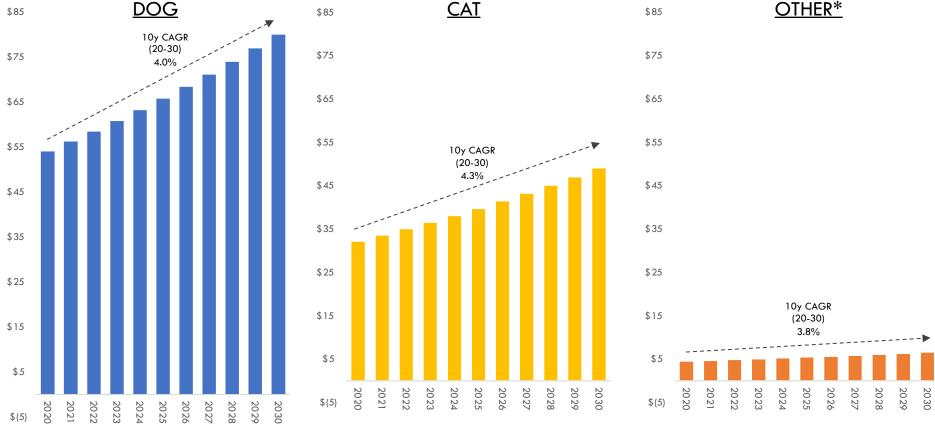

Retail pet food can be split into three

broad segments: dog food, cat food and other smaller pets (birds, small mammals and reptiles). This research focuses on retail dog and cat foods.

Both dog and cat food are large segments that are predicted to continue growing. Dog food was a US\$54b category globally in 2020, growing at 4% CAGR, projected to reach \$80b by 2030. Cat food was a US\$34b category globally in 2020, growing at 4.3% CAGR, projected to reach \$50b by 2030.

## Both dog and cat food are large segments that are predicted to continue growing

GLOBAL PET FOOD MARKET SIZE BY SEGMENT US\$; b; 2020-2030f \$85 DOG \$85 CAT

\* Primarily birds, small mammals and small reptiles; excludes horses and other livestock; Source: EMR; Mordor; iMarc; Coriolis analysis and estimates