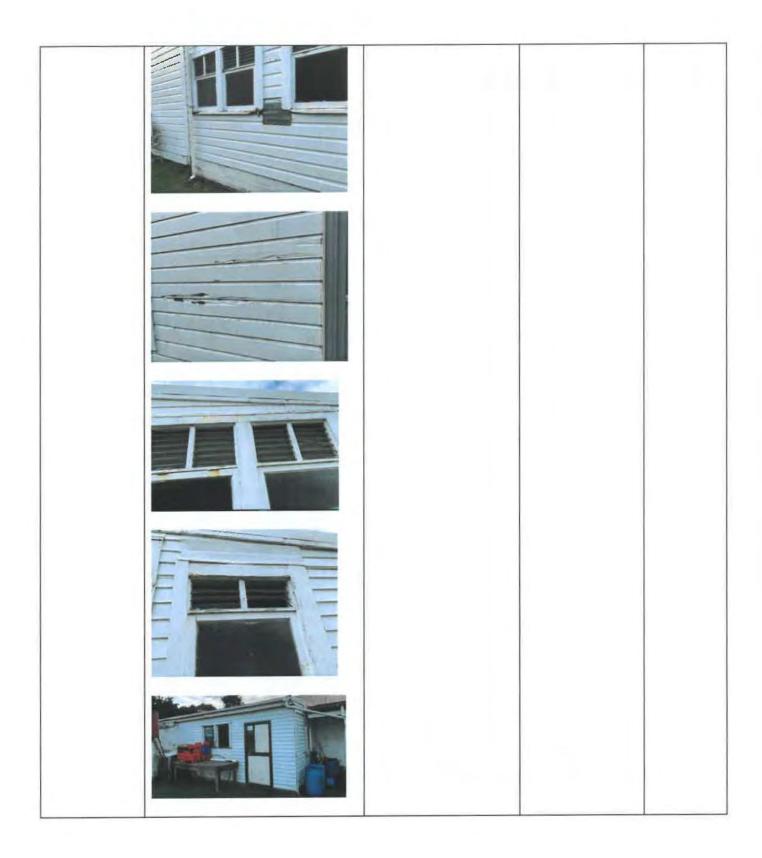

---------------------------------------------------------------------------------------------------------------------------------------------------------------------------------------------------------------------------------------------------------------------------------------------------------------------|--------------------------------------------------------------------------------------------------------------------------------------------------------------------------------------------------------------------------------------------------------------------------------------------------------------------------------------------------------------------------------------------|------------------------------------------------------------------------------|---------------------------|



| Kitchen chiller | The walk –in chiller is located at the rear of the kitchen and extends off the building into the carpark. The chiller is more than 30 years old and has reached end of life. | While the chiller is still serviceable there are ongoing issues with the refrigeration unit leaking. The floor is no longer sealed and is damaged. The exterior also has damage.  • Replacement walk in chiller recommended | Not essential but highly desirable to our ongoing development. | \$ Commerc Normation |
|-----------------|------------------------------------------------------------------------------------------------------------------------------------------------------------------------------|---------------------------------------------------------------------------------------------------