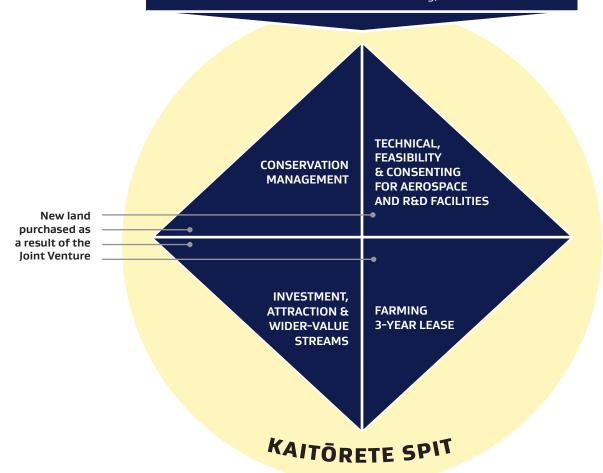

# Joint venture purchase and management of the land

The following diagram shows how the Crown and the Rūnanga will work together to purchase the land, manage the land, develop the opportunity to establish aerospace and R&D facilities, and protect and rejuvenate the environment.

### **CROWN**

50% shareholder & 50% beneficial owner of land

## KAITŌRETE LIMITED

50% shareholder & 50% beneficial owner of land

TE TAUMUTU RŪNANGA

> WAIREWA RŪNANGA

# KAITŌRETE LAND HOLDING LIMITED

(Bare Trust Company to hold land ownership shares)

### JOINT VENTURE COMMITTEE

(JV Committee governs the project, with even membership and **50:50** decision making)