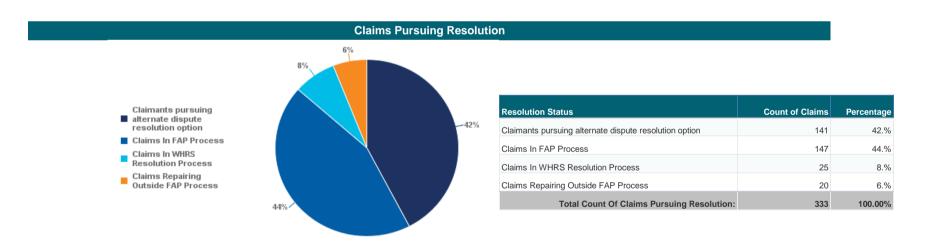

For more information on Weathertight Services visit our website www.building.govt.nz.

- 1. Claims can be closed for a number of reasons, including the following: claim discontinued by a claimant; claim ineligible under the WHRS Act 2006; change in property ownership; claim withdrawn under the WHRS 2006 Act; claim not progressing; claim transferred to another jurisdiction by the Weathertight Homes Tribunal (WHT) or claim terminated by the WHT.
- 2. After a claim has been found eligible under the WHRS 2006 Act, claimants can decide to proceed with assisted repairs via the Financial Assistance Package (FAP) (if they are eligible for FAP), repair on their own and then seek to resolve their claim, or resolve first and then proceed with repairs.
- 3. Claims which are working towards repairs via the FAP are also able to proceed with other resolution options at the same time. This number includes claims that are proceeding with resolution via the FAP and one other resolution option.