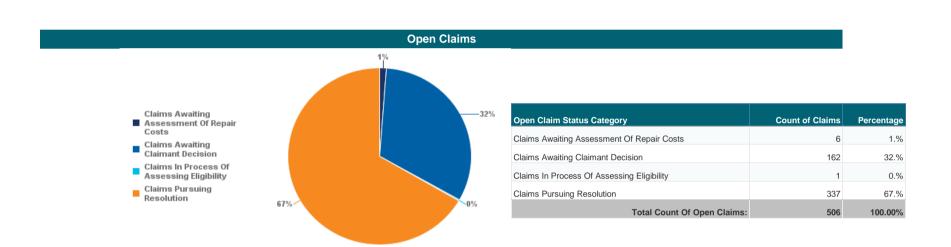

#### Weathertight Home Resolution Services (WHRS) Claims Statistics: 28 February 2019

As at 28 February 2019, MBIE had received 7,377 WHRS claims lodged for 12,810 properties.

The Weathertight Service has completed 8,747 property assessments (some owners request more than one assessment).

The property assessment numbers may be potentially higher, however many multi-unit complexes have all encompassing reports undertaken. Therefore, the number of property assessments is independent of properties

For more information on Weathertight Services visit our website www.building.govt.nz.

- 1. Claims can be closed for a number of reasons, including the following: claim discontinued by a claimant; claim ineligible under the WHRS Act 2006; change in property ownership; claim withdrawn under the WHRS 2006 Act; claim not progressing; claim transferred to another jurisdiction by the Weathertight Homes Tribunal (WHT) or claim terminated by the WHT.
- 2. After a claim has been found eligible under the WHRS 2006 Act, claimants can decide to proceed with assisted repairs via the Financial Assistance Package (FAP) (if they are eligible for FAP), repair on their own and then seek to resolve their claim, or resolve first and then proceed with repairs.
- 3. Claims which are working towards repairs via the FAP are also able to proceed with other resolution options at the same time. This number includes claims that are proceeding with resolution via the FAP, as well as claims that are proceeding with the FAP and one other resolution option.