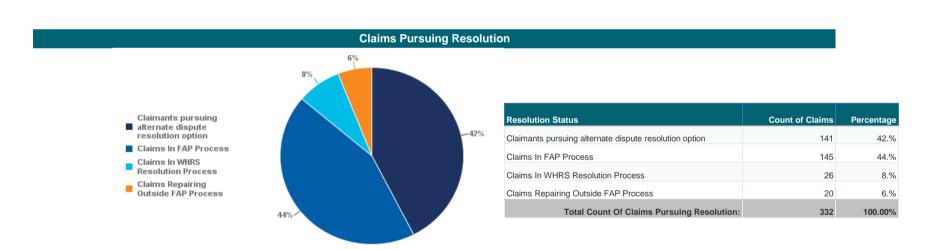

#### Weathertight Home Resolution Services (WHRS) Claims Statistics: 31 January 2019

As at 31 January 2019, MBIE had received 7,377 WHRS claims lodged for 12,810 properties.

The Weathertight Service has completed 8,745 property assessments (some owners request more than one assessment).

The property assessment numbers may be potentially higher, however many multi-unit complexes have all encompassing reports undertaken. Therefore, the number of property assessments is independent of properties.

For more information on Weathertight Services visit our website www.building.govt.nz.

- 1. Claims can be closed for a number of reasons, including the following: claim discontinued by a claimant; claim ineligible under the WHRS Act 2006; change in property ownership; claim withdrawn under the WHRS 2006 Act; claim not progressing; claim transferred to another jurisdiction by the Weathertight Homes Tribunal (WHT) or claim terminated by the WHT.
- 2. After a claim has been found eligible under the WHRS 2006 Act, claimants can decide to proceed with assisted repairs via the Financial Assistance Package (FAP) (if they are eligible for FAP), repair on their own and then seek to resolve their claim, or resolve first and then proceed with repairs.
- 3. Claims which are working towards repairs via the FAP are also able to proceed with other resolution options at the same time. This number includes claims that are proceeding with resolution via the FAP, as well as claims that are proceeding with the FAP and one other resolution option.