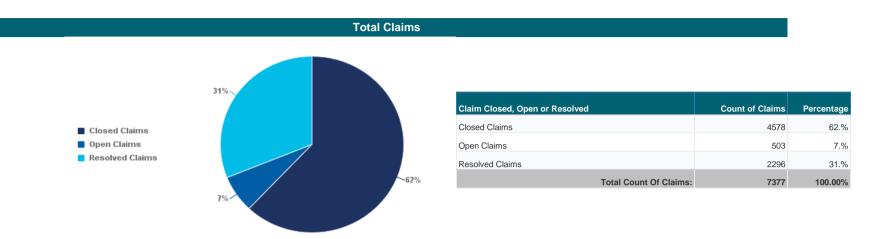

#### Weathertight Home Resolution Services (WHRS) Claims Statistics: 31 March 2019

As at 31 March 2019, MBIE had received 7,377 WHRS claims lodged for 12,810 properties.

The Weathertight Service has completed 8,748 property assessments (some owners request more than one assessment).