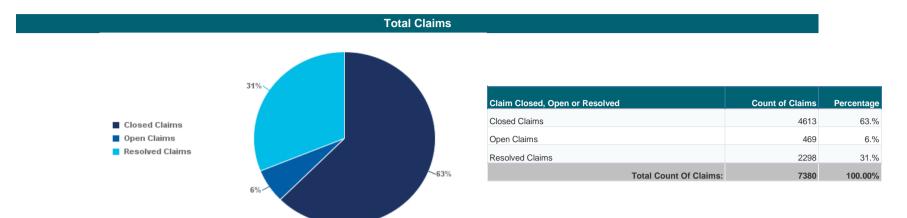

#### Weathertight Home Resolution Services (WHRS) Claims Statistics: 31 August 2019

As at 31 August 2019, MBIE had received 7,380 WHRS claims lodged for 12,813 properties.

The Weathertight Service has completed 8,758 property assessments (some owners request more than one assessment).