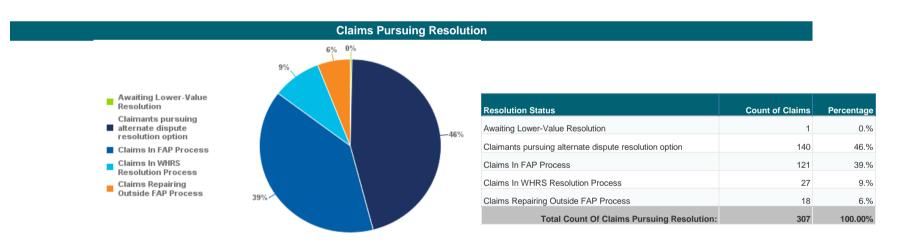

For more information on Weathertight Services visit our website www.building.govt.nz.

- 1. Claims can be closed for a number of reasons, including the following: claim discontinued by a claimant; claim ineligible under the WHRS Act 2006; change in property ownership; claim withdrawn under the WHRS 2006 Act; claim not progressing; claim transferred to another jurisdiction by the Weathertight Homes Tribunal (WHT) or claim terminated by the WHT.
- 2. After a claim has been found eligible under the WHRS 2006 Act, claimants can decide to proceed with assisted repairs via the Financial Assistance Package (FAP) (if they are eligible for FAP), repair on their own and then seek to resolve their claim, or resolve first and then proceed with repairs.
- 3. Claims which are working towards repairs via the FAP are also able to proceed with other resolution options at the same time. This number includes claims that are proceeding with resolution via the FAP, as well as claims that are proceeding with the FAP and one other resolution option.

# Weathertight Home Resolution Services (WHRS) Open Claims by Territorial Authority: 31 January 2019

| Auckland City Council Franklin District Council Manukau City Council North Shore City Council Papakura District Council Rodney District Council Waitakere City Council  Totals For Auckland:  All Other Buller District Council Christchurch City Council Gisborne District Council Grey District Council Hamilton City Council Hauraki District Council Horowhenua District Council Hutt City Council | Auckland  1743  6  43  231  1  8  217 | 263<br>6<br>10<br>35 |
|--------------------------------------------------------------------------------------------------------------------------------------------------------------------------------------------------------------------------------------------------------------------------------------------------------------------------------------------------------------------------------------------------------|---------------------------------------|----------------------|
| Franklin District Council  Manukau City Council  North Shore City Council  Papakura District Council  Rodney District Council  Waitakere City Council  Totals For Auckland:  All Other  Buller District Council  Christchurch City Council  Far North District Council  Gisborne District Council  Hamilton City Council  Hauraki District Council  Horowhenua District Council                        | 6<br>43<br>231<br>1<br>8              | 6<br>10<br>35        |
| Manukau City Council North Shore City Council Papakura District Council Rodney District Council  Waitakere City Council  Totals For Auckland:  All Other  Buller District Council Christchurch City Council Far North District Council Gisborne District Council Grey District Council Hamilton City Council Hauraki District Council Horowhenua District Council                                      | 43<br>231<br>1<br>8                   | 10<br>35             |
| North Shore City Council  Papakura District Council  Rodney District Council  Waitakere City Council  Totals For Auckland:  All Other  Buller District Council  Christchurch City Council  Far North District Council  Gisborne District Council  Grey District Council  Hamilton City Council  Hauraki District Council  Horowhenua District Council                                                  | 231                                   | 35                   |
| Papakura District Council Rodney District Council Waitakere City Council  Totals For Auckland:  All Other  Buller District Council Christchurch City Council Far North District Council Gisborne District Council Hamilton City Council Hamilton City Council Harvaki District Council Horowhenua District Council                                                                                     | 1 8                                   |                      |
| Rodney District Council  Waitakere City Council  Totals For Auckland:  All Other  Buller District Council  Christchurch City Council  Far North District Council  Gisborne District Council  Grey District Council  Hamilton City Council  Hauraki District Council  Horowhenua District Council                                                                                                       | 8                                     | 4                    |
| Maitakere City Council  Totals For Auckland:  All Other  Buller District Council  Christchurch City Council  Far North District Council  Gisborne District Council  Hamilton City Council  Hauraki District Council  Horowhenua District Council                                                                                                                                                       |                                       |                      |
| All Other  Buller District Council  Christchurch City Council  Far North District Council  Gisborne District Council  Hamilton City Council  Hauraki District Council  Horowhenua District Council                                                                                                                                                                                                     | 217                                   | 8                    |
| All Other Buller District Council Christchurch City Council Far North District Council Gisborne District Council Grey District Council Hamilton City Council Hauraki District Council Horowhenua District Council                                                                                                                                                                                      | 211                                   | 40                   |
| Buller District Council Christchurch City Council Far North District Council Gisborne District Council Grey District Council Hamilton City Council Hauraki District Council Horowhenua District Council                                                                                                                                                                                                | 2249                                  | 363                  |
| Buller District Council Christchurch City Council Far North District Council Gisborne District Council Grey District Council Hamilton City Council Hauraki District Council Horowhenua District Council                                                                                                                                                                                                |                                       |                      |
| Christchurch City Council  Far North District Council  Gisborne District Council  Grey District Council  Hamilton City Council  Hauraki District Council  Horowhenua District Council                                                                                                                                                                                                                  | Territorial Authorities               | 1                    |
| Far North District Council  Gisborne District Council  Grey District Council  Hamilton City Council  Hauraki District Council  Horowhenua District Council                                                                                                                                                                                                                                             | 56                                    | 36                   |
| Gisborne District Council  Grey District Council  Hamilton City Council  Hauraki District Council  Horowhenua District Council                                                                                                                                                                                                                                                                         | 1                                     | 1                    |
| Grey District Council  Hamilton City Council  Hauraki District Council  Horowhenua District Council                                                                                                                                                                                                                                                                                                    | 23                                    | 1                    |
| Hamilton City Council Hauraki District Council Horowhenua District Council                                                                                                                                                                                                                                                                                                                             | 1                                     | 1                    |
| Hauraki District Council Horowhenua District Council                                                                                                                                                                                                                                                                                                                                                   | 15                                    | 6                    |
| Horowhenua District Council                                                                                                                                                                                                                                                                                                                                                                            | 1                                     | 1                    |
|                                                                                                                                                                                                                                                                                                                                                                                                        | 3                                     | 3                    |
|                                                                                                                                                                                                                                                                                                                                                                                                        | 2                                     | 2                    |
| Kaipara District Council                                                                                                                                                                                                                                                                                                                                                                               | 1                                     |                      |
| Kapiti Coast District Council                                                                                                                                                                                                                                                                                                                                                                          | 2                                     | 2                    |
| Manawatu District Council                                                                                                                                                                                                                                                                                                                                                                              | 2                                     | 2                    |
| Nelson City Council                                                                                                                                                                                                                                                                                                                                                                                    | 3                                     | 3                    |
| New Plymouth District Council                                                                                                                                                                                                                                                                                                                                                                          | 2                                     | 2                    |
| Palmerston North City Council                                                                                                                                                                                                                                                                                                                                                                          | 2                                     |                      |
| Porirua City Council                                                                                                                                                                                                                                                                                                                                                                                   | 28                                    | 5                    |
| Queenstown-Lakes District Council                                                                                                                                                                                                                                                                                                                                                                      | 161                                   | 9                    |
| Rotorua District Council                                                                                                                                                                                                                                                                                                                                                                               | 1                                     | 1                    |
| Tasman District Council                                                                                                                                                                                                                                                                                                                                                                                | 1                                     | 1                    |
| Taupo District Council                                                                                                                                                                                                                                                                                                                                                                                 | 1                                     | 1                    |
| Fauranga City Council                                                                                                                                                                                                                                                                                                                                                                                  | 197                                   | 17                   |
| Thames-Coromandel District Council                                                                                                                                                                                                                                                                                                                                                                     | 6                                     | 6                    |
| Timaru District Council                                                                                                                                                                                                                                                                                                                                                                                | 1                                     | 1                    |
| Jpper Hutt City Council                                                                                                                                                                                                                                                                                                                                                                                | 1                                     | 1                    |
| Wellington City Council                                                                                                                                                                                                                                                                                                                                                                                | 234                                   | 33                   |
| Western Bay of Plenty District Council                                                                                                                                                                                                                                                                                                                                                                 | 6                                     | 6                    |
| Whanganui District Council                                                                                                                                                                                                                                                                                                                                                                             | 1                                     | 1                    |
| Whangarei District Council                                                                                                                                                                                                                                                                                                                                                                             | 7                                     | 7                    |
| Totals For All Other Territorial Authorities:                                                                                                                                                                                                                                                                                                                                                          | 760                                   |                      |
| Grand Totals:                                                                                                                                                                                                                                                                                                                                                                                          |                                       | 153                  |