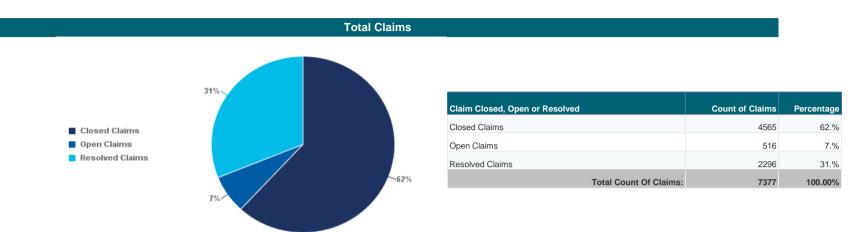

#### Weathertight Home Resolution Services (WHRS) Claims Statistics: 31 January 2019

As at 31 January 2019, MBIE had received 7,377 WHRS claims lodged for 12,810 properties.

The Weathertight Service has completed 8,745 property assessments (some owners request more than one assessment).

The property assessment numbers may be potentially higher, however many multi-unit complexes have all encompassing reports undertaken. Therefore, the number of property assessments is independent of properties.

For more information on Weathertight Services visit our website www.building.govt.nz.

- 1. Claims can be closed for a number of reasons, including the following: claim discontinued by a claimant; claim ineligible under the WHRS Act 2006; change in property ownership; claim withdrawn under the WHRS 2006 Act; claim not progressing; claim transferred to another jurisdiction by the Weathertight Homes Tribunal (WHT) or claim terminated by the WHT.
- 2. After a claim has been found eligible under the WHRS 2006 Act, claimants can decide to proceed with assisted repairs via the Financial Assistance Package (FAP) (if they are eligible for FAP), repair on their own and then seek to resolve their claim, or resolve first and then proceed with repairs.
- 3. Claims which are working towards repairs via the FAP are also able to proceed with other resolution options at the same time. This number includes claims that are proceeding with resolution via the FAP, as well as claims that are proceeding with the FAP and one other resolution option.