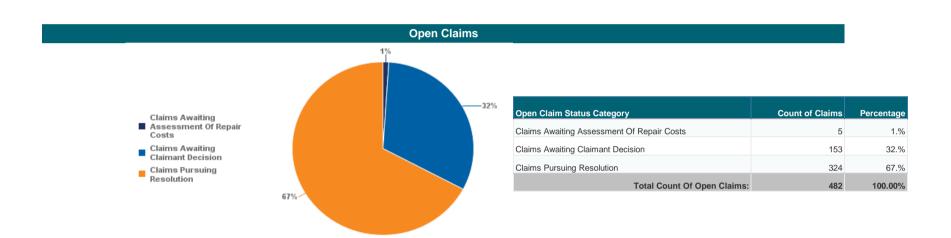

# Weathertight Home Resolution Services (WHRS) Open Claims by Territorial Authority: 31 May 2019

| Territorial Authority where the building consent was issued               | Number of properties with open claims as at 31 May 2019 | Number of open claims as at 31 May 2019 |
|---------------------------------------------------------------------------|---------------------------------------------------------|-----------------------------------------|
|                                                                           | Auckland                                                |                                         |
| Auckland City Council                                                     | 1659                                                    | 253                                     |
| Franklin District Council                                                 | 5                                                       | 5                                       |
| Manukau City Council                                                      | 42                                                      | 9                                       |
| North Shore City Council                                                  | 203                                                     | 34                                      |
| Papakura District Council                                                 | 1                                                       | 1                                       |
| Rodney District Council                                                   | 6                                                       | 6                                       |
| Waitakere City Council                                                    | 186                                                     | 34                                      |
| Totals For Auckland:                                                      | 2102                                                    | 342                                     |
| All Other                                                                 | Territorial Authorities                                 |                                         |
| Buller District Council                                                   | 1                                                       | 1                                       |
| Christchurch City Council                                                 | 56                                                      | 36                                      |
| Far North District Council                                                | 1                                                       | 1                                       |
| Gisborne District Council                                                 | 23                                                      | 1                                       |
| Grey District Council                                                     | 1                                                       | 1                                       |
| Hamilton City Council                                                     | 15                                                      | 6                                       |
| Hauraki District Council                                                  | 1                                                       | 1                                       |
| Horowhenua District Council                                               | 2                                                       | 2                                       |
| Hutt City Council                                                         | 2                                                       | 2                                       |
| Kaipara District Council                                                  |                                                         | 1                                       |
| Kapiti Coast District Council                                             | 2                                                       | 2                                       |
| Manawatu District Council                                                 | 2                                                       | 2                                       |
| Nelson City Council                                                       | 3                                                       | 3                                       |
| New Plymouth District Council                                             | 2                                                       | 2                                       |
| Palmerston North City Council                                             | 2                                                       |                                         |
| Porirua City Council                                                      | 4                                                       |                                         |
| Queenstown-Lakes District Council                                         | 161                                                     | 9                                       |
| Rotorua District Council                                                  | 1                                                       | 1                                       |
| South Wairarapa District Council                                          | 1                                                       | 1                                       |
| Tasman District Council                                                   | 1                                                       | 1                                       |
| Taupo District Council                                                    | 1                                                       | 1                                       |
| Tauranga City Council                                                     | 196                                                     | 16                                      |
| Thames-Coromandel District Council                                        | 6                                                       | 6                                       |
| Timaru District Council                                                   | 1                                                       | 1                                       |
| Upper Hutt City Council                                                   | 1                                                       | 1                                       |
| Wellington City Council                                                   | 226                                                     | 29                                      |
|                                                                           | 5                                                       | 25                                      |
| Western Bay of Plenty District Council                                    | 1                                                       |                                         |
| Whangarei District Council                                                | 6                                                       | 6                                       |
| Whangarei District Council  Totals For All Other Territorial Authorities: | 725                                                     | 145                                     |
| Totals For All Other Territorial Authorities:                             | 725                                                     | 145                                     |
| Grand Totals:                                                             | 2827                                                    | 487                                     |

Territorial Authorities not shown in the table above do not have any open claims.