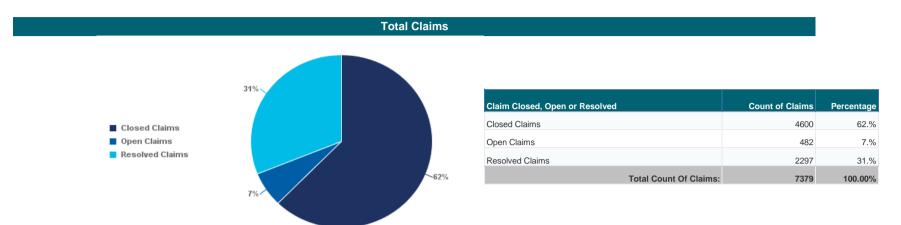

#### Weathertight Home Resolution Services (WHRS) Claims Statistics: 31 May 2019

As at 31 May 2019, MBIE had received 7,379 WHRS claims lodged for 12,812 properties.

The Weathertight Service has completed 8,752 property assessments (some owners request more than one assessment).

The property assessment numbers may be potentially higher, however many multi-unit complexes have all encompassing reports undertaken. Therefore, the number of property assessments is independent of properties.

For more information on Weathertight Services visit our website www.building.govt.nz.

- 1. Claims can be closed for a number of reasons, including the following: claim discontinued by a claimant; claim ineligible under the WHRS Act 2006; change in property ownership; claim withdrawn under the WHRS 2006 Act; claim not progressing; claim transferred to another jurisdiction by the Weathertight Homes Tribunal (WHT) or claim terminated by the WHT.
- 2. After a claim has been found eligible under the WHRS 2006 Act, claimants can decide to proceed with assisted repairs via the Financial Assistance Package (FAP) (if they are eligible for FAP), repair on their own and then seek to resolve their claim, or resolve first and then proceed with repairs.
- 3. Claims which are working towards repairs via the FAP are also able to proceed with other resolution options at the same time. This number includes claims that are proceeding with resolution via the FAP, as well as claims that are proceeding with the FAP and one other resolution option.