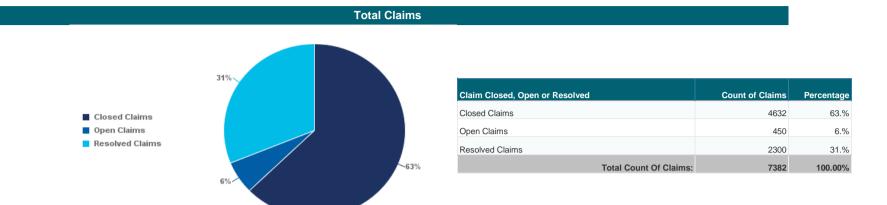

The property assessment numbers may be potentially higher, however many multi-unit complexes have all encompassing reports undertaken. Therefore, the number of property assessments is independent of properties.

For more information on Weathertight Services visit our website www.building.govt.nz.

- 1. Claims can be closed for a number of reasons, including the following: claim discontinued by a claimant; claim ineligible under the WHRS Act 2006; change in property ownership; claim withdrawn under the WHRS 2006 Act; claim not progressing; claim transferred to another jurisdiction by the Weathertight Homes Tribunal (WHT) or claim terminated by the WHT.
- 2. After a claim has been found eligible under the WHRS 2006 Act, claimants can decide to proceed with assisted repairs via the Financial Assistance Package (FAP) (if they are eligible for FAP), repair on their own and then seek to resolve their claim, or resolve first and then proceed with repairs.
- 3. Claims which are working towards repairs via the FAP are also able to proceed with other resolution options at the same time. This number includes claims that are proceeding with resolution via the FAP, as well as claims that are proceeding with the FAP and one other resolution option.

# Weathertight Home Resolution Services (WHRS) Open Claims by Territorial Authority: 31 January 2019

| Auckland City Council Franklin District Council Manukau City Council North Shore City Council Papakura District Council Rodney District Council Waitakere City Council  Totals For Auckland:  All Other Buller District Council Christchurch City Council Gisborne District Council Grey District Council Hamilton City Council Hauraki District Council Horowhenua District Council Hutt City Council | Auckland  1743  6  43  231  1  8  217 | 263<br>6<br>10<br>35 |
|--------------------------------------------------------------------------------------------------------------------------------------------------------------------------------------------------------------------------------------------------------------------------------------------------------------------------------------------------------------------------------------------------------|---------------------------------------|----------------------|
| Franklin District Council  Manukau City Council  North Shore City Council  Papakura District Council  Rodney District Council  Waitakere City Council  Totals For Auckland:  All Other  Buller District Council  Christchurch City Council  Far North District Council  Gisborne District Council  Hamilton City Council  Hauraki District Council  Horowhenua District Council                        | 6<br>43<br>231<br>1<br>8              | 6<br>10<br>35        |
| Manukau City Council North Shore City Council Papakura District Council Rodney District Council  Waitakere City Council  Totals For Auckland:  All Other  Buller District Council Christchurch City Council Far North District Council Gisborne District Council Grey District Council Hamilton City Council Hauraki District Council Horowhenua District Council                                      | 43<br>231<br>1<br>8                   | 10<br>35             |
| North Shore City Council  Papakura District Council  Rodney District Council  Waitakere City Council  Totals For Auckland:  All Other  Buller District Council  Christchurch City Council  Far North District Council  Gisborne District Council  Grey District Council  Hamilton City Council  Hauraki District Council  Horowhenua District Council                                                  | 231                                   | 35                   |
| Papakura District Council Rodney District Council Waitakere City Council  Totals For Auckland:  All Other  Buller District Council Christchurch City Council Far North District Council Gisborne District Council Hamilton City Council Hamilton City Council Harvaki District Council Horowhenua District Council                                                                                     | 1 8                                   |                      |
| Rodney District Council  Waitakere City Council  Totals For Auckland:  All Other  Buller District Council  Christchurch City Council  Far North District Council  Gisborne District Council  Grey District Council  Hamilton City Council  Hauraki District Council  Horowhenua District Council                                                                                                       | 8                                     | 4                    |
| Maitakere City Council  Totals For Auckland:  All Other  Buller District Council  Christchurch City Council  Far North District Council  Gisborne District Council  Hamilton City Council  Hauraki District Council  Horowhenua District Council                                                                                                                                                       |                                       |                      |
| All Other  Buller District Council  Christchurch City Council  Far North District Council  Gisborne District Council  Hamilton City Council  Hauraki District Council  Horowhenua District Council                                                                                                                                                                                                     | 217                                   | 8                    |
| All Other Buller District Council Christchurch City Council Far North District Council Gisborne District Council Grey District Council Hamilton City Council Hauraki District Council Horowhenua District Council                                                                                                                                                                                      | 211                                   | 40                   |
| Buller District Council Christchurch City Council Far North District Council Gisborne District Council Grey District Council Hamilton City Council Hauraki District Council Horowhenua District Council                                                                                                                                                                                                | 2249                                  | 363                  |
| Buller District Council Christchurch City Council Far North District Council Gisborne District Council Grey District Council Hamilton City Council Hauraki District Council Horowhenua District Council                                                                                                                                                                                                |                                       |                      |
| Christchurch City Council  Far North District Council  Gisborne District Council  Grey District Council  Hamilton City Council  Hauraki District Council  Horowhenua District Council                                                                                                                                                                                                                  | Territorial Authorities               | 1                    |
| Far North District Council  Gisborne District Council  Grey District Council  Hamilton City Council  Hauraki District Council  Horowhenua District Council                                                                                                                                                                                                                                             | 56                                    | 36                   |
| Gisborne District Council  Grey District Council  Hamilton City Council  Hauraki District Council  Horowhenua District Council                                                                                                                                                                                                                                                                         | 1                                     | 1                    |
| Grey District Council  Hamilton City Council  Hauraki District Council  Horowhenua District Council                                                                                                                                                                                                                                                                                                    | 23                                    | 1                    |
| Hamilton City Council Hauraki District Council Horowhenua District Council                                                                                                                                                                                                                                                                                                                             | 1                                     | 1                    |
| Hauraki District Council Horowhenua District Council                                                                                                                                                                                                                                                                                                                                                   | 15                                    | 6                    |
| Horowhenua District Council                                                                                                                                                                                                                                                                                                                                                                            | 1                                     | 1                    |
|                                                                                                                                                                                                                                                                                                                                                                                                        | 3                                     | 3                    |
|                                                                                                                                                                                                                                                                                                                                                                                                        | 2                                     | 2                    |
| Kaipara District Council                                                                                                                                                                                                                                                                                                                                                                               | 1                                     |                      |
| Kapiti Coast District Council                                                                                                                                                                                                                                                                                                                                                                          | 2                                     | 2                    |
| Manawatu District Council                                                                                                                                                                                                                                                                                                                                                                              | 2                                     | 2                    |
| Nelson City Council                                                                                                                                                                                                                                                                                                                                                                                    | 3                                     | 3                    |
| New Plymouth District Council                                                                                                                                                                                                                                                                                                                                                                          | 2                                     | 2                    |
| Palmerston North City Council                                                                                                                                                                                                                                                                                                                                                                          | 2                                     |                      |
| Porirua City Council                                                                                                                                                                                                                                                                                                                                                                                   | 28                                    | 5                    |
| Queenstown-Lakes District Council                                                                                                                                                                                                                                                                                                                                                                      | 161                                   | 9                    |
| Rotorua District Council                                                                                                                                                                                                                                                                                                                                                                               | 1                                     | 1                    |
| Tasman District Council                                                                                                                                                                                                                                                                                                                                                                                | 1                                     | 1                    |
| Taupo District Council                                                                                                                                                                                                                                                                                                                                                                                 | 1                                     | 1                    |
| Fauranga City Council                                                                                                                                                                                                                                                                                                                                                                                  | 197                                   | 17                   |
| Thames-Coromandel District Council                                                                                                                                                                                                                                                                                                                                                                     | 6                                     | 6                    |
| Timaru District Council                                                                                                                                                                                                                                                                                                                                                                                | 1                                     | 1                    |
| Jpper Hutt City Council                                                                                                                                                                                                                                                                                                                                                                                | 1                                     | 1                    |
| Wellington City Council                                                                                                                                                                                                                                                                                                                                                                                | 234                                   | 33                   |
| Western Bay of Plenty District Council                                                                                                                                                                                                                                                                                                                                                                 | 6                                     | 6                    |
| Whanganui District Council                                                                                                                                                                                                                                                                                                                                                                             | 1                                     | 1                    |
| Whangarei District Council                                                                                                                                                                                                                                                                                                                                                                             | 7                                     | 7                    |
| Totals For All Other Territorial Authorities:                                                                                                                                                                                                                                                                                                                                                          | 760                                   |                      |
| Grand Totals:                                                                                                                                                                                                                                                                                                                                                                                          |                                       | 153                  |