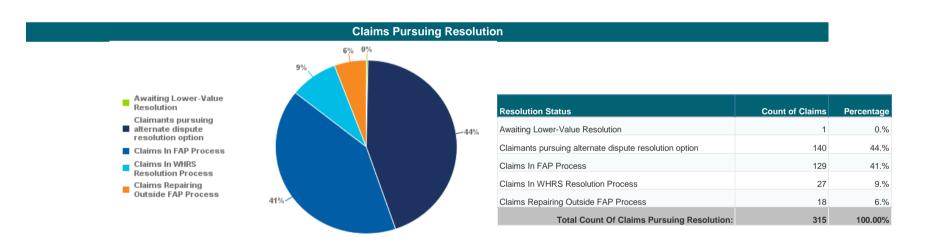

#### Weathertight Home Resolution Services (WHRS) Claims Statistics: 31 August 2019

As at 31 August 2019, MBIE had received 7,380 WHRS claims lodged for 12,813 properties.

The Weathertight Service has completed 8,758 property assessments (some owners request more than one assessment).