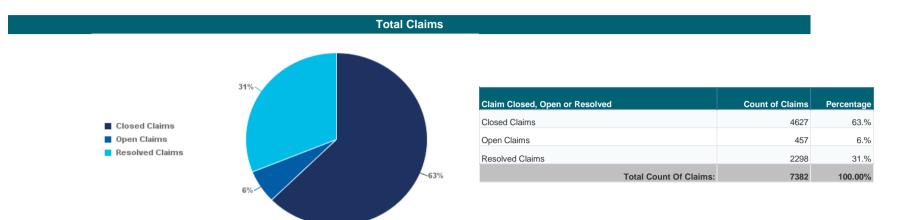

#### Weathertight Home Resolution Services (WHRS) Claims Statistics: 31 August 2019

As at 31 August 2019, MBIE had received 7,380 WHRS claims lodged for 12,813 properties.

The Weathertight Service has completed 8,758 property assessments (some owners request more than one assessment).