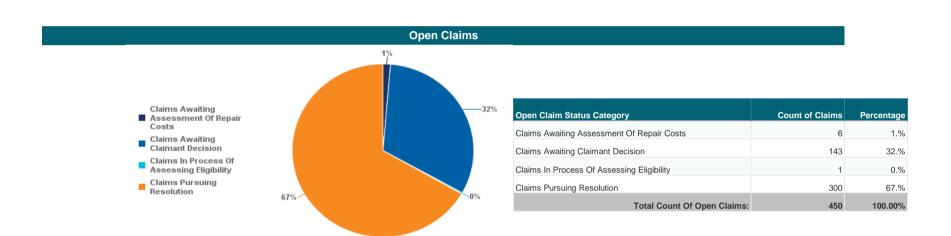

The property assessment numbers may be potentially higher, however many multi-unit complexes have all encompassing reports undertaken. Therefore, the number of property assessments is independent of properties.

For more information on Weathertight Services visit our website www.building.govt.nz.

- 1. Claims can be closed for a number of reasons, including the following: claim discontinued by a claimant; claim ineligible under the WHRS Act 2006; change in property ownership; claim withdrawn under the WHRS 2006 Act; claim not progressing; claim transferred to another jurisdiction by the Weathertight Homes Tribunal (WHT) or claim terminated by the WHT.
- 2. After a claim has been found eligible under the WHRS 2006 Act, claimants can decide to proceed with assisted repairs via the Financial Assistance Package (FAP) (if they are eligible for FAP), repair on their own and then seek to resolve their claim, or resolve first and then proceed with repairs.
- 3. Claims which are working towards repairs via the FAP are also able to proceed with other resolution options at the same time. This number includes claims that are proceeding with resolution via the FAP, as well as claims that are proceeding with the FAP and one other resolution option.

# Weathertight Home Resolution Services (WHRS) Open Claims by Territorial Authority: 31 January 2019

| Auckland City Council Franklin District Council Manukau City Council North Shore City Council Papakura District Council Rodney District Council Waitakere City Council  Totals For Auckland:  All Other Buller District Council Christchurch City Council Gisborne District Council Grey District Council Hamilton City Council Hauraki District Council Horowhenua District Council Hutt City Council | Auckland  1743  6  43  231  1  8  217 | 263<br>6<br>10<br>35 |
|--------------------------------------------------------------------------------------------------------------------------------------------------------------------------------------------------------------------------------------------------------------------------------------------------------------------------------------------------------------------------------------------------------|---------------------------------------|----------------------|
| Franklin District Council  Manukau City Council  North Shore City Council  Papakura District Council  Rodney District Council  Waitakere City Council  Totals For Auckland:  All Other  Buller District Council  Christchurch City Council  Far North District Council  Gisborne District Council  Hamilton City Council  Hauraki District Council  Horowhenua District Council                        | 6<br>43<br>231<br>1<br>8              | 6<br>10<br>35        |
| Manukau City Council North Shore City Council Papakura District Council Rodney District Council  Waitakere City Council  Totals For Auckland:  All Other  Buller District Council Christchurch City Council Far North District Council Gisborne District Council Grey District Council Hamilton City Council Hauraki District Council Horowhenua District Council                                      | 43<br>231<br>1<br>8                   | 10<br>35             |
| North Shore City Council  Papakura District Council  Rodney District Council  Waitakere City Council  Totals For Auckland:  All Other  Buller District Council  Christchurch City Council  Far North District Council  Gisborne District Council  Grey District Council  Hamilton City Council  Hauraki District Council  Horowhenua District Council                                                  | 231                                   | 35                   |
| Papakura District Council Rodney District Council Waitakere City Council  Totals For Auckland:  All Other  Buller District Council Christchurch City Council Far North District Council Gisborne District Council Hamilton City Council Hamilton City Council Harvaki District Council Horowhenua District Council                                                                                     | 1 8                                   |                      |
| Rodney District Council  Waitakere City Council  Totals For Auckland:  All Other  Buller District Council  Christchurch City Council  Far North District Council  Gisborne District Council  Grey District Council  Hamilton City Council  Hauraki District Council  Horowhenua District Council                                                                                                       | 8                                     | 4                    |
| Maitakere City Council  Totals For Auckland:  All Other  Buller District Council  Christchurch City Council  Far North District Council  Gisborne District Council  Hamilton City Council  Hauraki District Council  Horowhenua District Council                                                                                                                                                       |                                       |                      |
| All Other  Buller District Council  Christchurch City Council  Far North District Council  Gisborne District Council  Hamilton City Council  Hauraki District Council  Horowhenua District Council                                                                                                                                                                                                     | 217                                   | 8                    |
| All Other Buller District Council Christchurch City Council Far North District Council Gisborne District Council Grey District Council Hamilton City Council Hauraki District Council Horowhenua District Council                                                                                                                                                                                      | 211                                   | 40                   |
| Buller District Council Christchurch City Council Far North District Council Gisborne District Council Grey District Council Hamilton City Council Hauraki District Council Horowhenua District Council                                                                                                                                                                                                | 2249                                  | 363                  |
| Buller District Council Christchurch City Council Far North District Council Gisborne District Council Grey District Council Hamilton City Council Hauraki District Council Horowhenua District Council                                                                                                                                                                                                |                                       |                      |
| Christchurch City Council  Far North District Council  Gisborne District Council  Grey District Council  Hamilton City Council  Hauraki District Council  Horowhenua District Council                                                                                                                                                                                                                  | Territorial Authorities               | 1                    |
| Far North District Council  Gisborne District Council  Grey District Council  Hamilton City Council  Hauraki District Council  Horowhenua District Council                                                                                                                                                                                                                                             | 56                                    | 36                   |
| Gisborne District Council  Grey District Council  Hamilton City Council  Hauraki District Council  Horowhenua District Council                                                                                                                                                                                                                                                                         | 1                                     | 1                    |
| Grey District Council  Hamilton City Council  Hauraki District Council  Horowhenua District Council                                                                                                                                                                                                                                                                                                    | 23                                    | 1                    |
| Hamilton City Council Hauraki District Council Horowhenua District Council                                                                                                                                                                                                                                                                                                                             | 1                                     | 1                    |
| Hauraki District Council Horowhenua District Council                                                                                                                                                                                                                                                                                                                                                   | 15                                    | 6                    |
| Horowhenua District Council                                                                                                                                                                                                                                                                                                                                                                            | 1                                     | 1                    |
|                                                                                                                                                                                                                                                                                                                                                                                                        | 3                                     | 3                    |
|                                                                                                                                                                                                                                                                                                                                                                                                        | 2                                     | 2                    |
| Kaipara District Council                                                                                                                                                                                                                                                                                                                                                                               | 1                                     |                      |
| Kapiti Coast District Council                                                                                                                                                                                                                                                                                                                                                                          | 2                                     | 2                    |
| Manawatu District Council                                                                                                                                                                                                                                                                                                                                                                              | 2                                     | 2                    |
| Nelson City Council                                                                                                                                                                                                                                                                                                                                                                                    | 3                                     | 3                    |
| New Plymouth District Council                                                                                                                                                                                                                                                                                                                                                                          | 2                                     | 2                    |
| Palmerston North City Council                                                                                                                                                                                                                                                                                                                                                                          | 2                                     |                      |
| Porirua City Council                                                                                                                                                                                                                                                                                                                                                                                   | 28                                    | 5                    |
| Queenstown-Lakes District Council                                                                                                                                                                                                                                                                                                                                                                      | 161                                   | 9                    |
| Rotorua District Council                                                                                                                                                                                                                                                                                                                                                                               | 1                                     | 1                    |
| Tasman District Council                                                                                                                                                                                                                                                                                                                                                                                | 1                                     | 1                    |
| Taupo District Council                                                                                                                                                                                                                                                                                                                                                                                 | 1                                     | 1                    |
| Fauranga City Council                                                                                                                                                                                                                                                                                                                                                                                  | 197                                   | 17                   |
| Thames-Coromandel District Council                                                                                                                                                                                                                                                                                                                                                                     | 6                                     | 6                    |
| Timaru District Council                                                                                                                                                                                                                                                                                                                                                                                | 1                                     | 1                    |
| Jpper Hutt City Council                                                                                                                                                                                                                                                                                                                                                                                | 1                                     | 1                    |
| Wellington City Council                                                                                                                                                                                                                                                                                                                                                                                | 234                                   | 33                   |
| Western Bay of Plenty District Council                                                                                                                                                                                                                                                                                                                                                                 | 6                                     | 6                    |
| Whanganui District Council                                                                                                                                                                                                                                                                                                                                                                             | 1                                     | 1                    |
| Whangarei District Council                                                                                                                                                                                                                                                                                                                                                                             | 7                                     | 7                    |
| Totals For All Other Territorial Authorities:                                                                                                                                                                                                                                                                                                                                                          | 760                                   |                      |
| Grand Totals:                                                                                                                                                                                                                                                                                                                                                                                          |                                       | 153                  |