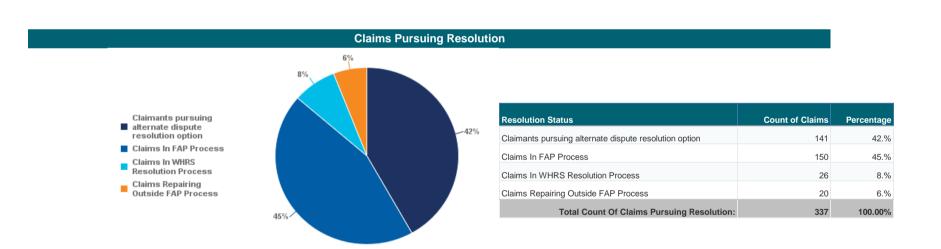

For more information on Weathertight Services visit our website www.building.govt.nz.

- 1. Claims can be closed for a number of reasons, including the following: claim discontinued by a claimant; claim ineligible under the WHRS Act 2006; change in property ownership; claim withdrawn under the WHRS 2006 Act; claim not progressing; claim transferred to another jurisdiction by the Weathertight Homes Tribunal (WHT) or claim terminated by the WHT.
- 2. After a claim has been found eligible under the WHRS 2006 Act, claimants can decide to proceed with assisted repairs via the Financial Assistance Package (FAP) (if they are eligible for FAP), repair on their own and then seek to resolve their claim, or resolve first and then proceed with repairs.
- 3. Claims which are working towards repairs via the FAP are also able to proceed with other resolution options at the same time. This number includes claims that are proceeding with resolution via the FAP and one other resolution option.