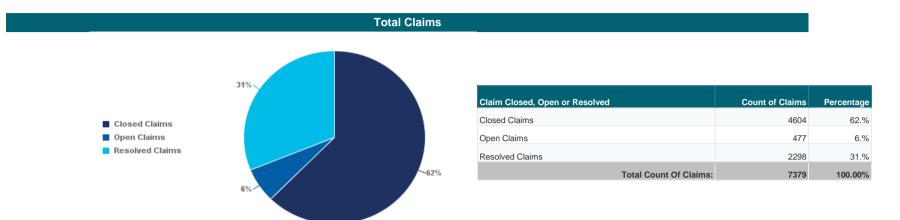

#### Weathertight Home Resolution Services (WHRS) Claims Statistics: 30 June 2019

As at 30 June 2019, MBIE had received 7,379 WHRS claims lodged for 12,812 properties.

The Weathertight Service has completed 8,753 property assessments (some owners request more than one assessment).

The property assessment numbers may be potentially higher, however many multi-unit complexes have all encompassing reports undertaken. Therefore, the number of property assessments is independent of properties.

For more information on Weathertight Services visit our website www.building.govt.nz.

- 1. Claims can be closed for a number of reasons, including the following: claim discontinued by a claimant; claim ineligible under the WHRS Act 2006; change in property ownership; claim withdrawn under the WHRS 2006 Act; claim not progressing; claim transferred to another jurisdiction by the Weathertight Homes Tribunal (WHT) or claim terminated by the WHT.
- 2. After a claim has been found eligible under the WHRS 2006 Act, claimants can decide to proceed with assisted repairs via the Financial Assistance Package (FAP) (if they are eligible for FAP), repair on their own and then seek to resolve their claim, or resolve first and then proceed with repairs.
- 3. Claims which are working towards repairs via the FAP are also able to proceed with other resolution options at the same time. This number includes claims that are proceeding with resolution via the FAP, as well as claims that are proceeding with the FAP and one other resolution option.