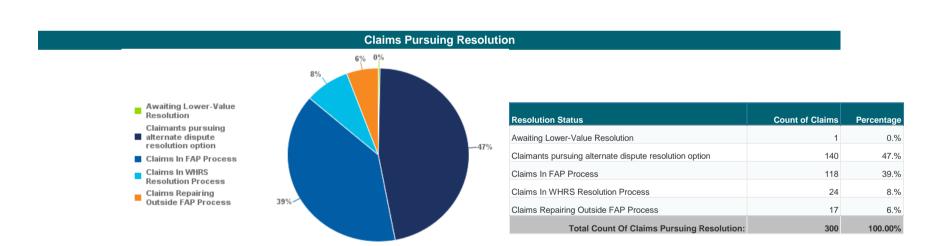

For more information on Weathertight Services visit our website www.building.govt.nz.

- 1. Claims can be closed for a number of reasons, including the following: claim discontinued by a claimant; claim ineligible under the WHRS Act 2006; change in property ownership; claim withdrawn under the WHRS 2006 Act; claim not progressing; claim transferred to another jurisdiction by the Weathertight Homes Tribunal (WHT) or claim terminated by the WHT.
- 2. After a claim has been found eligible under the WHRS 2006 Act, claimants can decide to proceed with assisted repairs via the Financial Assistance Package (FAP) (if they are eligible for FAP), repair on their own and then seek to resolve their claim, or resolve first and then proceed with repairs.
- 3. Claims which are working towards repairs via the FAP are also able to proceed with other resolution options at the same time. This number includes claims that are proceeding with resolution via the FAP, as well as claims that are proceeding with the FAP and one other resolution option.

# Weathertight Home Resolution Services (WHRS) Open Claims by Territorial Authority: 31 January 2019

| Auckland City Council Franklin District Council Manukau City Council North Shore City Council Papakura District Council Rodney District Council Waitakere City Council  Totals For Auckland:  All Other Buller District Council Christchurch City Council Gisborne District Council Grey District Council Hamilton City Council Hauraki District Council Horowhenua District Council Hutt City Council | Auckland  1743  6  43  231  1  8  217 | 263<br>6<br>10<br>35 |
|--------------------------------------------------------------------------------------------------------------------------------------------------------------------------------------------------------------------------------------------------------------------------------------------------------------------------------------------------------------------------------------------------------|---------------------------------------|----------------------|
| Franklin District Council  Manukau City Council  North Shore City Council  Papakura District Council  Rodney District Council  Waitakere City Council  Totals For Auckland:  All Other  Buller District Council  Christchurch City Council  Far North District Council  Gisborne District Council  Hamilton City Council  Hauraki District Council  Horowhenua District Council                        | 6<br>43<br>231<br>1<br>8              | 6<br>10<br>35        |
| Manukau City Council North Shore City Council Papakura District Council Rodney District Council  Waitakere City Council  Totals For Auckland:  All Other  Buller District Council Christchurch City Council Far North District Council Gisborne District Council Grey District Council Hamilton City Council Hauraki District Council Horowhenua District Council                                      | 43<br>231<br>1<br>8                   | 10<br>35             |
| North Shore City Council  Papakura District Council  Rodney District Council  Waitakere City Council  Totals For Auckland:  All Other  Buller District Council  Christchurch City Council  Far North District Council  Gisborne District Council  Grey District Council  Hamilton City Council  Hauraki District Council  Horowhenua District Council                                                  | 231                                   | 35                   |
| Papakura District Council Rodney District Council Waitakere City Council  Totals For Auckland:  All Other  Buller District Council Christchurch City Council Far North District Council Gisborne District Council Hamilton City Council Hamilton City Council Harvaki District Council Horowhenua District Council                                                                                     | 1 8                                   |                      |
| Rodney District Council  Waitakere City Council  Totals For Auckland:  All Other  Buller District Council  Christchurch City Council  Far North District Council  Gisborne District Council  Grey District Council  Hamilton City Council  Hauraki District Council  Horowhenua District Council                                                                                                       | 8                                     | 4                    |
| Maitakere City Council  Totals For Auckland:  All Other  Buller District Council  Christchurch City Council  Far North District Council  Gisborne District Council  Hamilton City Council  Hauraki District Council  Horowhenua District Council                                                                                                                                                       |                                       |                      |
| All Other  Buller District Council  Christchurch City Council  Far North District Council  Gisborne District Council  Hamilton City Council  Hauraki District Council  Horowhenua District Council                                                                                                                                                                                                     | 217                                   | 8                    |
| All Other Buller District Council Christchurch City Council Far North District Council Gisborne District Council Grey District Council Hamilton City Council Hauraki District Council Horowhenua District Council                                                                                                                                                                                      | 211                                   | 40                   |
| Buller District Council Christchurch City Council Far North District Council Gisborne District Council Grey District Council Hamilton City Council Hauraki District Council Horowhenua District Council                                                                                                                                                                                                | 2249                                  | 363                  |
| Buller District Council Christchurch City Council Far North District Council Gisborne District Council Grey District Council Hamilton City Council Hauraki District Council Horowhenua District Council                                                                                                                                                                                                |                                       |                      |
| Christchurch City Council  Far North District Council  Gisborne District Council  Grey District Council  Hamilton City Council  Hauraki District Council  Horowhenua District Council                                                                                                                                                                                                                  | Territorial Authorities               | 1                    |
| Far North District Council  Gisborne District Council  Grey District Council  Hamilton City Council  Hauraki District Council  Horowhenua District Council                                                                                                                                                                                                                                             | 56                                    | 36                   |
| Gisborne District Council  Grey District Council  Hamilton City Council  Hauraki District Council  Horowhenua District Council                                                                                                                                                                                                                                                                         | 1                                     | 1                    |
| Grey District Council  Hamilton City Council  Hauraki District Council  Horowhenua District Council                                                                                                                                                                                                                                                                                                    | 23                                    | 1                    |
| Hamilton City Council Hauraki District Council Horowhenua District Council                                                                                                                                                                                                                                                                                                                             | 1                                     | 1                    |
| Hauraki District Council Horowhenua District Council                                                                                                                                                                                                                                                                                                                                                   | 15                                    | 6                    |
| Horowhenua District Council                                                                                                                                                                                                                                                                                                                                                                            | 1                                     | 1                    |
|                                                                                                                                                                                                                                                                                                                                                                                                        | 3                                     | 3                    |
|                                                                                                                                                                                                                                                                                                                                                                                                        | 2                                     | 2                    |
| Kaipara District Council                                                                                                                                                                                                                                                                                                                                                                               | 1                                     |                      |
| Kapiti Coast District Council                                                                                                                                                                                                                                                                                                                                                                          | 2                                     | 2                    |
| Manawatu District Council                                                                                                                                                                                                                                                                                                                                                                              | 2                                     | 2                    |
| Nelson City Council                                                                                                                                                                                                                                                                                                                                                                                    | 3                                     | 3                    |
| New Plymouth District Council                                                                                                                                                                                                                                                                                                                                                                          | 2                                     | 2                    |
| Palmerston North City Council                                                                                                                                                                                                                                                                                                                                                                          | 2                                     |                      |
| Porirua City Council                                                                                                                                                                                                                                                                                                                                                                                   | 28                                    | 5                    |
| Queenstown-Lakes District Council                                                                                                                                                                                                                                                                                                                                                                      | 161                                   | 9                    |
| Rotorua District Council                                                                                                                                                                                                                                                                                                                                                                               | 1                                     | 1                    |
| Tasman District Council                                                                                                                                                                                                                                                                                                                                                                                | 1                                     | 1                    |
| Taupo District Council                                                                                                                                                                                                                                                                                                                                                                                 | 1                                     | 1                    |
| Fauranga City Council                                                                                                                                                                                                                                                                                                                                                                                  | 197                                   | 17                   |
| Thames-Coromandel District Council                                                                                                                                                                                                                                                                                                                                                                     | 6                                     | 6                    |
| Timaru District Council                                                                                                                                                                                                                                                                                                                                                                                | 1                                     | 1                    |
| Jpper Hutt City Council                                                                                                                                                                                                                                                                                                                                                                                | 1                                     | 1                    |
| Wellington City Council                                                                                                                                                                                                                                                                                                                                                                                | 234                                   | 33                   |
| Western Bay of Plenty District Council                                                                                                                                                                                                                                                                                                                                                                 | 6                                     | 6                    |
| Whanganui District Council                                                                                                                                                                                                                                                                                                                                                                             | 1                                     | 1                    |
| Whangarei District Council                                                                                                                                                                                                                                                                                                                                                                             | 7                                     | 7                    |
| Totals For All Other Territorial Authorities:                                                                                                                                                                                                                                                                                                                                                          | 760                                   |                      |
| Grand Totals:                                                                                                                                                                                                                                                                                                                                                                                          |                                       | 153                  |