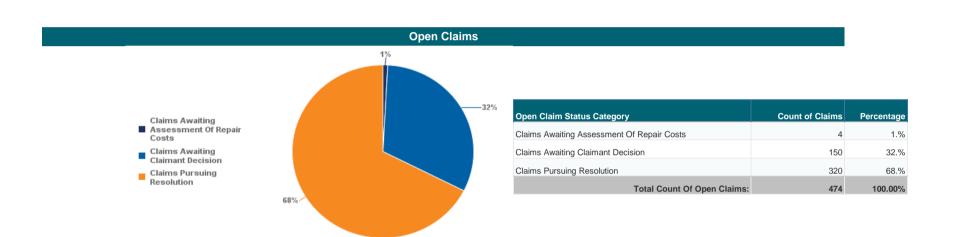

# Weathertight Home Resolution Services (WHRS) Open Claims by Territorial Authority: 30 June 2019

| Territorial Authority where the building consent was issued | Number of properties with open claims as at 30 June 2019 | Number of open claims as at 30<br>June 2019 |
|-------------------------------------------------------------|----------------------------------------------------------|---------------------------------------------|
|                                                             | Auckland                                                 |                                             |
| Auckland City Council                                       | 1618                                                     | 252                                         |
| Franklin District Council                                   | 5                                                        |                                             |
| Manukau City Council                                        | 24                                                       |                                             |
| North Shore City Council                                    | 203                                                      | 3                                           |
| Papakura District Council                                   | 1                                                        |                                             |
| Rodney District Council                                     | 6                                                        |                                             |
| Waitakere City Council                                      | 186                                                      | 3                                           |
| Totals For Auckland:                                        | 2043                                                     | 33                                          |
| All Other                                                   | Territorial Authorities                                  |                                             |
| Buller District Council                                     | 1                                                        |                                             |
| Christchurch City Council                                   | 56                                                       | 3                                           |
| Far North District Council                                  | 1                                                        |                                             |
| Grey District Council                                       | 1                                                        |                                             |
| Hamilton City Council                                       | 15                                                       |                                             |
| Hauraki District Council                                    | 1                                                        |                                             |
| Horowhenua District Council                                 | 2                                                        |                                             |
| Hutt City Council                                           | 2                                                        |                                             |
| Kaipara District Council                                    | 1                                                        |                                             |
| Kapiti Coast District Council                               | 1                                                        |                                             |
| Manawatu District Council                                   | 2                                                        |                                             |
| Nelson City Council                                         | 3                                                        |                                             |
| New Plymouth District Council                               | 2                                                        |                                             |
| Palmerston North City Council                               | 2                                                        |                                             |
| Porirua City Council                                        | 4                                                        |                                             |
| Queenstown-Lakes District Council                           | 161                                                      |                                             |
| Rotorua District Council                                    | 1                                                        |                                             |
| South Wairarapa District Council                            | 1                                                        |                                             |
| Tasman District Council                                     | 1                                                        |                                             |
| Taupo District Council                                      | 1                                                        |                                             |
| Tauranga City Council                                       | 196                                                      | 1                                           |
| Thames-Coromandel District Council                          | 6                                                        |                                             |
| Timaru District Council                                     | 1                                                        |                                             |
| Upper Hutt City Council                                     | 1                                                        |                                             |
| Wellington City Council                                     | 226                                                      | 2                                           |
| Western Bay of Plenty District Council                      | 5                                                        |                                             |
| Whanganui District Council                                  | 1                                                        |                                             |
| Whangarei District Council                                  | 6                                                        |                                             |
| Totals For All Other Territorial Authorities:               | 701                                                      | 14                                          |
| Grand Totals:                                               | 2744                                                     | 482                                         |

<sup>1.</sup> Territorial Authorities not shown in the table above do not have any open claims.