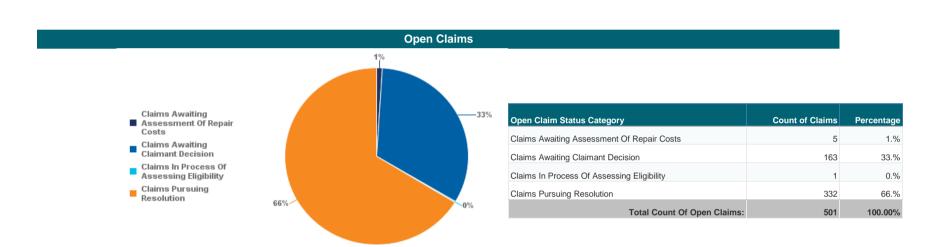

#### Weathertight Home Resolution Services (WHRS) Claims Statistics: 31 January 2019

As at 31 January 2019, MBIE had received 7,377 WHRS claims lodged for 12,810 properties.

The Weathertight Service has completed 8,745 property assessments (some owners request more than one assessment).

The property assessment numbers may be potentially higher, however many multi-unit complexes have all encompassing reports undertaken. Therefore, the number of property assessments is independent of properties.

For more information on Weathertight Services visit our website www.building.govt.nz.

- 1. Claims can be closed for a number of reasons, including the following: claim discontinued by a claimant; claim ineligible under the WHRS Act 2006; change in property ownership; claim withdrawn under the WHRS 2006 Act; claim not progressing; claim transferred to another jurisdiction by the Weathertight Homes Tribunal (WHT) or claim terminated by the WHT.
- 2. After a claim has been found eligible under the WHRS 2006 Act, claimants can decide to proceed with assisted repairs via the Financial Assistance Package (FAP) (if they are eligible for FAP), repair on their own and then seek to resolve their claim, or resolve first and then proceed with repairs.
- 3. Claims which are working towards repairs via the FAP are also able to proceed with other resolution options at the same time. This number includes claims that are proceeding with resolution via the FAP, as well as claims that are proceeding with the FAP and one other resolution option.