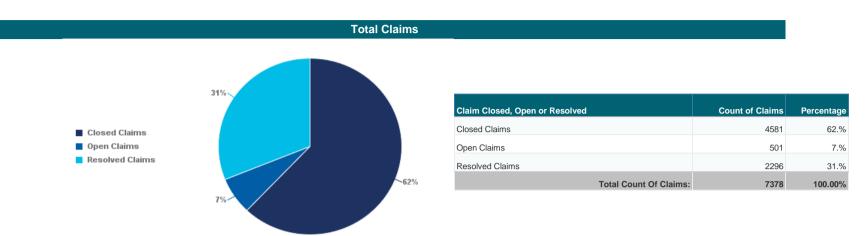

#### Weathertight Home Resolution Services (WHRS) Claims Statistics: 31 January 2019

As at 31 January 2019, MBIE had received 7,377 WHRS claims lodged for 12,810 properties.

The Weathertight Service has completed 8,745 property assessments (some owners request more than one assessment).

The property assessment numbers may be potentially higher, however many multi-unit complexes have all encompassing reports undertaken. Therefore, the number of property assessments is independent of properties.

For more information on Weathertight Services visit our website www.building.govt.nz.

- 1. Claims can be closed for a number of reasons, including the following: claim discontinued by a claimant; claim ineligible under the WHRS Act 2006; change in property ownership; claim withdrawn under the WHRS 2006 Act; claim not progressing; claim transferred to another jurisdiction by the Weathertight Homes Tribunal (WHT) or claim terminated by the WHT.
- 2. After a claim has been found eligible under the WHRS 2006 Act, claimants can decide to proceed with assisted repairs via the Financial Assistance Package (FAP) (if they are eligible for FAP), repair on their own and then seek to resolve their claim, or resolve first and then proceed with repairs.
- 3. Claims which are working towards repairs via the FAP are also able to proceed with other resolution options at the same time. This number includes claims that are proceeding with resolution via the FAP, as well as claims that are proceeding with the FAP and one other resolution option.