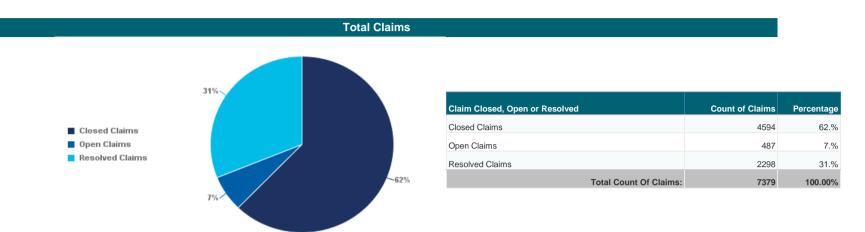

#### Weathertight Home Resolution Services (WHRS) Claims Statistics: 30 April 2019

As at 30 April 2019, MBIE had received 7,378 WHRS claims lodged for 12,811 properties.

The Weathertight Service has completed 8,750 property assessments (some owners request more than one assessment).

The property assessment numbers may be potentially higher, however many multi-unit complexes have all encompassing reports undertaken. Therefore, the number of property assessments is independent of properties.

For more information on Weathertight Services visit our website www.building.govt.nz.

- 1. Claims can be closed for a number of reasons, including the following: claim discontinued by a claimant; claim ineligible under the WHRS Act 2006; change in property ownership; claim withdrawn under the WHRS 2006 Act; claim not progressing; claim transferred to another jurisdiction by the Weathertight Homes Tribunal (WHT) or claim terminated by the WHT.
- 2. After a claim has been found eligible under the WHRS 2006 Act, claimants can decide to proceed with assisted repairs via the Financial Assistance Package (FAP) (if they are eligible for FAP), repair on their own and then seek to resolve their claim, or resolve first and then proceed with repairs.
- 3. Claims which are working towards repairs via the FAP are also able to proceed with other resolution options at the same time. This number includes claims that are proceeding with resolution via the FAP, as well as claims that are proceeding with the FAP and one other resolution option.