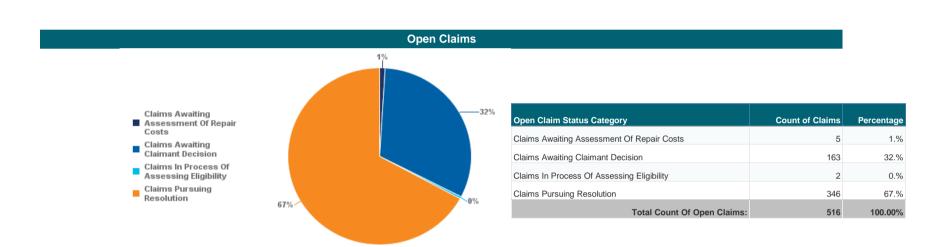

#### Weathertight Home Resolution Services (WHRS) Claims Statistics: 31 January 2019

As at 31 January 2019, MBIE had received 7,377 WHRS claims lodged for 12,810 properties.

The Weathertight Service has completed 8,745 property assessments (some owners request more than one assessment).

The property assessment numbers may be potentially higher, however many multi-unit complexes have all encompassing reports undertaken. Therefore, the number of property assessments is independent of properties.

For more information on Weathertight Services visit our website www.building.govt.nz.

- 1. Claims can be closed for a number of reasons, including the following: claim discontinued by a claimant; claim ineligible under the WHRS Act 2006; change in property ownership; claim withdrawn under the WHRS 2006 Act; claim not progressing; claim transferred to another jurisdiction by the Weathertight Homes Tribunal (WHT) or claim terminated by the WHT.
- 2. After a claim has been found eligible under the WHRS 2006 Act, claimants can decide to proceed with assisted repairs via the Financial Assistance Package (FAP) (if they are eligible for FAP), repair on their own and then seek to resolve their claim, or resolve first and then proceed with repairs.
- 3. Claims which are working towards repairs via the FAP are also able to proceed with other resolution options at the same time. This number includes claims that are proceeding with resolution via the FAP, as well as claims that are proceeding with the FAP and one other resolution option.