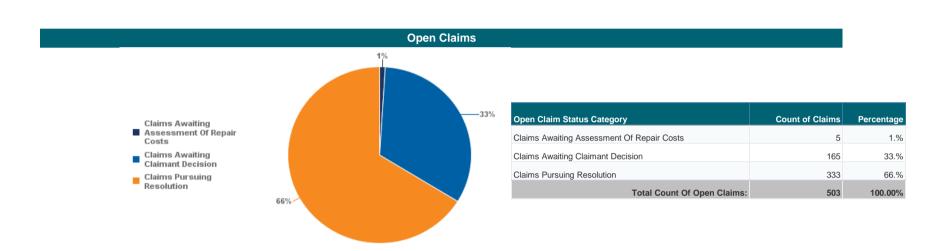

# Weathertight Home Resolution Services (WHRS) Open Claims by Territorial Authority: 31 March 2019

| Territorial Authority where the building consent was issued | Number of properties with open claims as at 31 March 2019 | Number of open claims as at 31<br>March 2019 |
|-------------------------------------------------------------|-----------------------------------------------------------|----------------------------------------------|
|                                                             | Auckland                                                  |                                              |
| Auckland City Council                                       | 1725                                                      | 260                                          |
| Franklin District Council                                   | 5                                                         | 5                                            |
| Manukau City Council                                        | 43                                                        | 10                                           |
| North Shore City Council                                    | 203                                                       | 34                                           |
| Papakura District Council                                   | 1                                                         | 1                                            |
| Rodney District Council                                     | 7                                                         | 7                                            |
| Waitakere City Council                                      | 212                                                       | 35                                           |
| Totals For Auckland:                                        | 2196                                                      | 352                                          |
|                                                             |                                                           |                                              |
| All Other Buller District Council                           | Territorial Authorities                                   | 1                                            |
|                                                             |                                                           |                                              |
| Christchurch City Council                                   | 56                                                        | 36                                           |
| Far North District Council                                  | 1                                                         | 1                                            |
| Gisborne District Council                                   | 23                                                        | 1                                            |
| Grey District Council                                       | 1 15                                                      | 1                                            |
| Hamilton City Council                                       |                                                           | 6                                            |
| Hauraki District Council                                    | 1                                                         | 1                                            |
| Horowhenua District Council                                 | 3                                                         | 3                                            |
| Hutt City Council                                           | 2                                                         | 2                                            |
| Kaipara District Council                                    | 1                                                         | 1                                            |
| Kapiti Coast District Council                               | 2                                                         | 2                                            |
| Manawatu District Council                                   | 3                                                         | 2                                            |
| Nelson City Council                                         |                                                           |                                              |
| New Plymouth District Council                               | 2                                                         | 2                                            |
| Palmerston North City Council                               |                                                           | 2                                            |
| Porirua City Council  Queenstown-Lakes District Council     | 28                                                        | 5                                            |
|                                                             | 161                                                       | 9                                            |
| Rotorua District Council                                    | 1                                                         | 1                                            |
| Tasman District Council                                     | 1                                                         | 1                                            |
| Taupo District Council                                      | 1                                                         | 1                                            |
| Tauranga City Council                                       | 197                                                       | 17                                           |
| Thames-Coromandel District Council                          | 6                                                         | 6                                            |
| Timaru District Council                                     | 1                                                         | 1                                            |
| Upper Hutt City Council                                     | 1                                                         | 1                                            |
| Wellington City Council                                     | 233                                                       | 32                                           |
| Western Bay of Plenty District Council                      | 6                                                         | 6                                            |
| Whanganui District Council                                  | 1                                                         | 1                                            |
| Whangarei District Council                                  | 6                                                         | 6                                            |
| Totals For All Other Territorial Authorities:               | 758                                                       | 151                                          |
| Grand Totals:                                               | 2954                                                      | 503                                          |