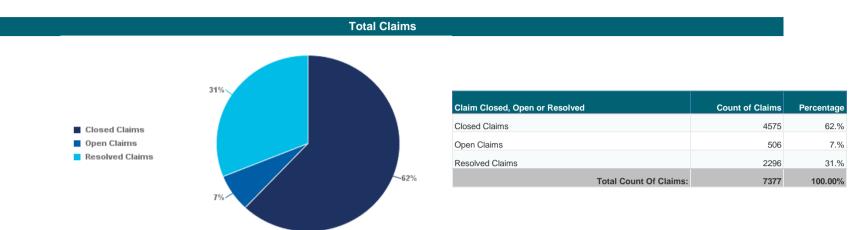

#### Weathertight Home Resolution Services (WHRS) Claims Statistics: 28 February 2019

As at 28 February 2019, MBIE had received 7,377 WHRS claims lodged for 12,810 properties.

The Weathertight Service has completed 8,747 property assessments (some owners request more than one assessment).

The property assessment numbers may be potentially higher, however many multi-unit complexes have all encompassing reports undertaken. Therefore, the number of property assessments is independent of properties

For more information on Weathertight Services visit our website www.building.govt.nz.

- 1. Claims can be closed for a number of reasons, including the following: claim discontinued by a claimant; claim ineligible under the WHRS Act 2006; change in property ownership; claim withdrawn under the WHRS 2006 Act; claim not progressing; claim transferred to another jurisdiction by the Weathertight Homes Tribunal (WHT) or claim terminated by the WHT.
- 2. After a claim has been found eligible under the WHRS 2006 Act, claimants can decide to proceed with assisted repairs via the Financial Assistance Package (FAP) (if they are eligible for FAP), repair on their own and then seek to resolve their claim, or resolve first and then proceed with repairs.
- 3. Claims which are working towards repairs via the FAP are also able to proceed with other resolution options at the same time. This number includes claims that are proceeding with resolution via the FAP, as well as claims that are proceeding with the FAP and one other resolution option.