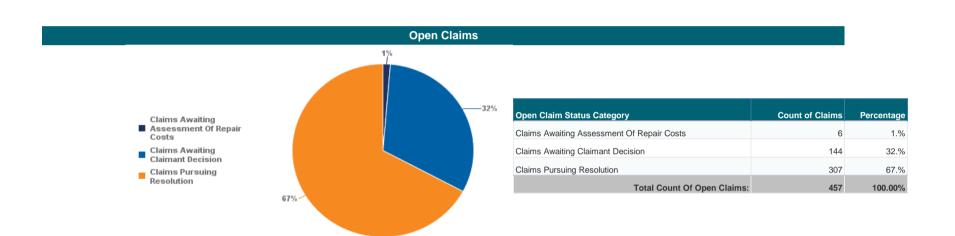

#### Weathertight Home Resolution Services (WHRS) Claims Statistics: 31 August 2019

As at 31 August 2019, MBIE had received 7,380 WHRS claims lodged for 12,813 properties.

The Weathertight Service has completed 8,758 property assessments (some owners request more than one assessment).