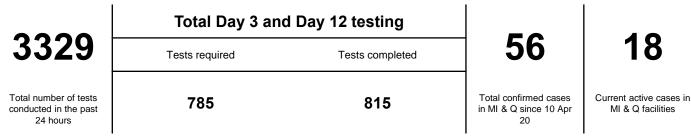

--|-------|-------|------------------|--|
|                       |          |       |       |       |       |       |       | 3 Jul – 9<br>Jul |  |
|                       | 3 Jul    | 4 Jul | 5 Jul | 6 Jul | 7 Jul | 8 Jul | 9 Jul | TOTAL            |  |
| INCOMING              | 504      | 822   | 231   | 328   | 460   | 491   | 581   | 3417             |  |
| OUTGOING              | 175      | 768   | 62    | 226   | 375   | 281   | 354   | 2241             |  |
| PROJECTED<br>INCREASE | +329     | +54   | +169  | +102  | +85   | +210  | +227  | +1176            |  |
| TOTAL                 | 5634     | 5688  | 5857  | 5959  | 6044  | 6254  | 6481  | 6481             |  |

TOTAL PLANNED CAPACITY INCREASE TO MEET DEMAND + 7 DAYS | 6774

#### **COVID-19 TESTING\***

AS AT 2359 01 JUL 20



# Find out more at **Covid19.govt.nz**

New Zealand Government

\*Data provided by Ministry of Health