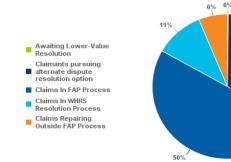

For more information on Weathertight Services visit our website www.building.govt.nz.

Under the WHRS Act 2006, we accept applications for multi-unit properties as single claims.

| Resolution Status                                      | Count of Claims | Percentage |
|--------------------------------------------------------|-----------------|------------|
| Awaiting Lower-Value Resolution                        | 1               | 0.%        |
| Claimants pursuing alternate dispute resolution option | 143             | 30.%       |
| Claims In FAP Process                                  | 244             | 52.%       |
| Claims In WHRS Resolution Process                      | 55              | 12.%       |
| Claims Repairing Outside FAP Process                   | 28              | 6.%        |
| Total Count Of Claims Pursuing Resolution:             | 471             | 100.00%    |