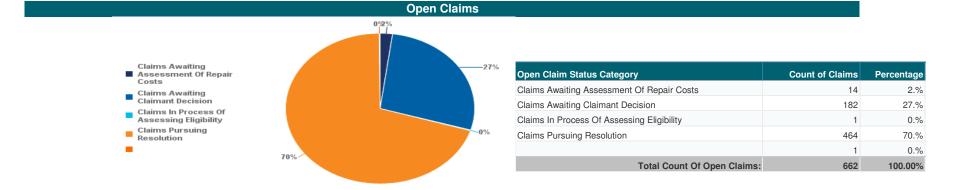

| Open Claim Status Category                 | Count of Claims | Percentage |
|--------------------------------------------|-----------------|------------|
| Claims Awaiting Assessment Of Repair Costs | 21              | 3.%        |
| Claims Awaiting Claimant Decision          | 220             | 30.%       |
| Claims In Process Of Assessing Eligibility | 4               | 1.%        |
| Claims Pursuing Resolution                 | 492             | 67.%       |
|                                            | 2               | 0.%        |
| Total Count Of Open Claims:                | 739             | 100.00%    |