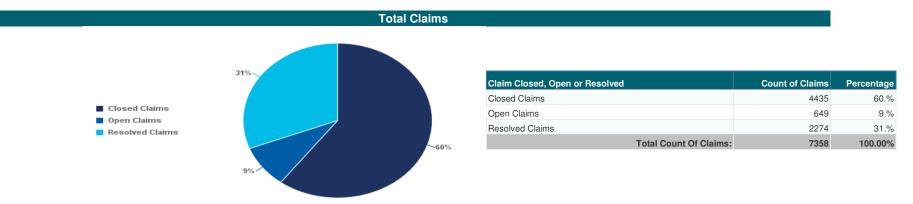

### Weathertight Home Resolution Services (WHRS) Claims Statistics: 31 January 2017

As at 31 January 2017, MBIE had received 7,355 WHRS claims lodged for 12,765 properties.

The Weathertight Service has completed 16,316 property assessments (some owners request more than one assessment).