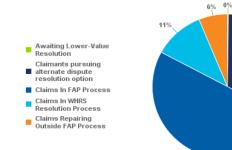

50%

| Resolution Status                                      | Count of Claims | Percentage |
|--------------------------------------------------------|-----------------|------------|
| Awaiting Lower-Value Resolution                        | 1               | 0.%        |
| Claimants pursuing alternate dispute resolution option | 144             | 33.%       |
| Claims In FAP Process                                  | 217             | 50.%       |
| Claims In WHRS Resolution Process                      | 48              | 11.%       |
| Claims Repairing Outside FAP Process                   | 27              | 6.%        |
| Total Count Of Claims Pursuing Resolution:             | 437             | 100.00%    |