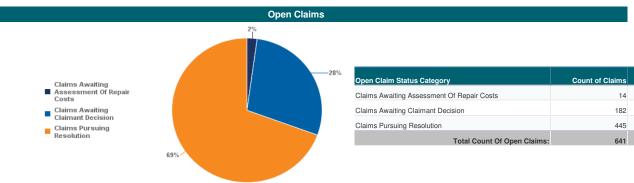

| Resolution Status                                      | Count of Claims | Percentage |
|--------------------------------------------------------|-----------------|------------|
| Awaiting Lower-Value Resolution                        | 1               | 0.%        |
| Claimants pursuing alternate dispute resolution option | 144             | 32.%       |
| Claims In FAP Process                                  | 225             | 51.%       |
| Claims In WHRS Resolution Process                      | 48              | 11.%       |
| Claims Repairing Outside FAP Process                   | 27              | 6.%        |
| Total Count Of Claims Pursuing Resolution:             | 445             | 100.00%    |