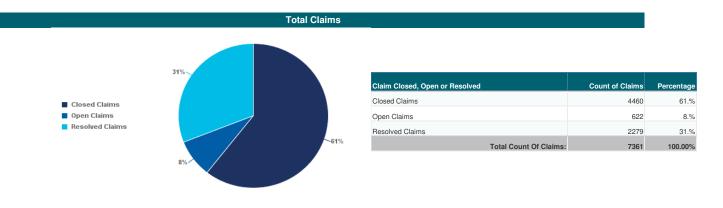

#### Weathertight Home Resolution Services (WHRS) Claims Statistics: 30 September 2017

As at 30 September 2017, MBIE had received 7,361 WHRS claims lodged for 12,775 properties.

The Weathertight Service has completed 16,522 property assessments (some owners request more than one assessment).