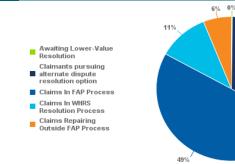

For more information on Weathertight Services visit our website www.building.govt.nz.

Under the WHRS Act 2006, we accept applications for multi-unit properties as single claims.

| Resolution Status                                      | Count of Claims | Percentage |
|--------------------------------------------------------|-----------------|------------|
| Awaiting Lower-Value Resolution                        | 1               | 0.%        |
| Claimants pursuing alternate dispute resolution option | 143             | 31.%       |
| Claims In FAP Process                                  | 237             | 51.%       |
| Claims In WHRS Resolution Process                      | 55              | 12.%       |
| Claims Repairing Outside FAP Process                   | 28              | 6.%        |
| Total Count Of Claims Pursuing Resolution:             | 464             | 100.00%    |