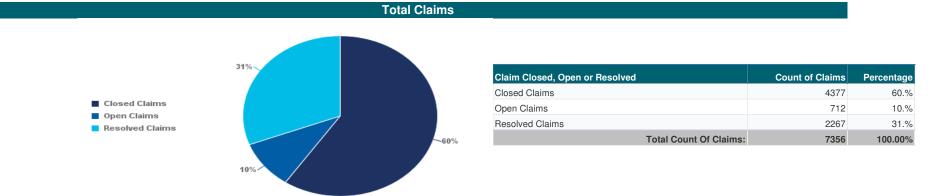

### As at 28 February 2017, MBIE had received 7,356 WHRS claims lodged for 12,768 properties.

The Weathertight Service has completed 16,322 property assessments (some owners request more than one assessment).