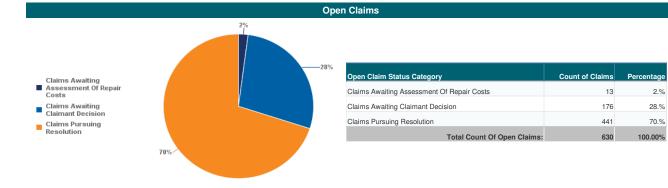

| Open Claim Status Category                 | Count of Claims | Percentage |
|--------------------------------------------|-----------------|------------|
| Claims Awaiting Assessment Of Repair Costs | 21              | 3.%        |
| Claims Awaiting Claimant Decision          | 220             | 30.%       |
| Claims In Process Of Assessing Eligibility | 4               | 1.%        |
| Claims Pursuing Resolution                 | 492             | 67.%       |
|                                            | 2               | 0.%        |
| Total Count Of Open Claims:                | 739             | 100.00%    |