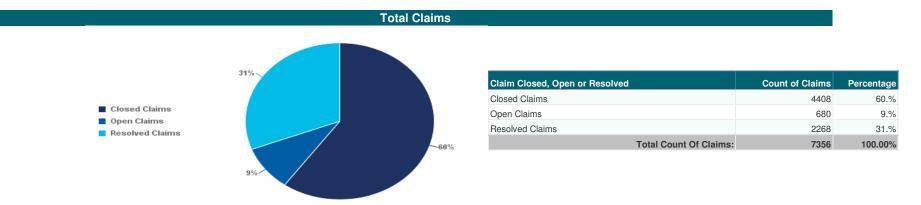

### Weathertight Home Resolution Services (WHRS) Claims Statistics: 31 January 2017

As at 31 January 2017, MBIE had received 7,355 WHRS claims lodged for 12,765 properties.

The Weathertight Service has completed 16,316 property assessments (some owners request more than one assessment).

### As at 28 February 2017, MBIE had received 7,356 WHRS claims lodged for 12,768 properties.

The Weathertight Service has completed 16,322 property assessments (some owners request more than one assessment).