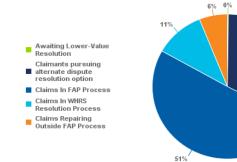

For more information on Weathertight Services visit our website www.building.govt.nz.

Under the WHRS Act 2006, we accept applications for multi-unit properties as single claims.

Claims Pursuing Resolution

| Resolution Status                                      | Count of Claims | Percentage |
|--------------------------------------------------------|-----------------|------------|
| Awaiting Lower-Value Resolution                        | 1               | 0.%        |
| Claimants pursuing alternate dispute resolution option | 144             | 32.%       |
| Claims In FAP Process                                  | 225             | 51.%       |
| Claims In WHRS Resolution Process                      | 48              | 11.%       |
| Claims Repairing Outside FAP Process                   | 27              | 6.%        |
| Total Count Of Claims Pursuing Resolution:             | 445             | 100.00%    |