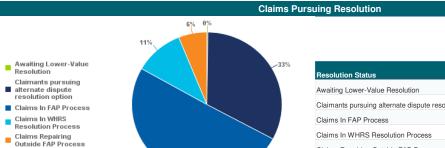

For more information on Weathertight Services visit our website www.building.govt.nz.

Under the WHRS Act 2006, we accept applications for multi-unit properties as single claims.

| Resolution Status                                      | Count of Claims | Percentage |
|--------------------------------------------------------|-----------------|------------|
| Awaiting Lower-Value Resolution                        | 1               | 0.%        |
| Claimants pursuing alternate dispute resolution option | 143             | 30.%       |
| Claims In FAP Process                                  | 244             | 52.%       |
| Claims In WHRS Resolution Process                      | 55              | 12.%       |
| Claims Repairing Outside FAP Process                   | 28              | 6.%        |
| Total Count Of Claims Pursuing Resolution:             | 471             | 100.00%    |