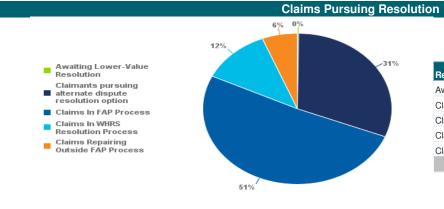

For more information on Weathertight Services visit our website www.building.govt.nz.

Under the WHRS Act 2006, we accept applications for multi-unit properties as single claims.

| Resolution Status                                      | Count of Claims | Percentage |
|--------------------------------------------------------|-----------------|------------|
| Awaiting Lower-Value Resolution                        | 1               | 0.%        |
| Claimants pursuing alternate dispute resolution option | 143             | 30.%       |
| Claims In FAP Process                                  | 244             | 52.%       |
| Claims In WHRS Resolution Process                      | 55              | 12.%       |
| Claims Repairing Outside FAP Process                   | 28              | 6.%        |
| Total Count Of Claims Pursuing Resolution:             | 471             | 100.00%    |