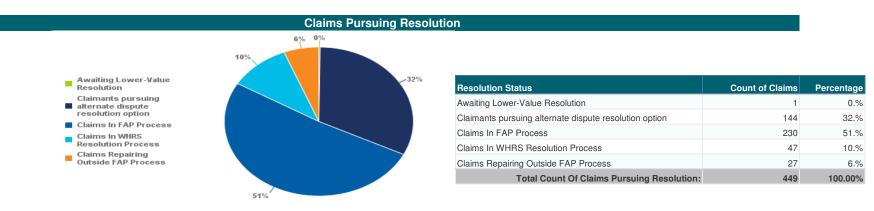

For more information on Weathertight Services visit our website www.building.govt.nz.

Under the WHRS Act 2006, we accept applications for multi-unit properties as single claims.

| Resolution Status                                      | Count of Claims | Percentage |
|--------------------------------------------------------|-----------------|------------|
| Awaiting Lower-Value Resolution                        | 1               | 0.%        |
| Claimants pursuing alternate dispute resolution option | 143             | 30.%       |
| Claims In FAP Process                                  | 244             | 52.%       |
| Claims In WHRS Resolution Process                      | 55              | 12.%       |
| Claims Repairing Outside FAP Process                   | 28              | 6.%        |
| Total Count Of Claims Pursuing Resolution:             | 471             | 100.00%    |