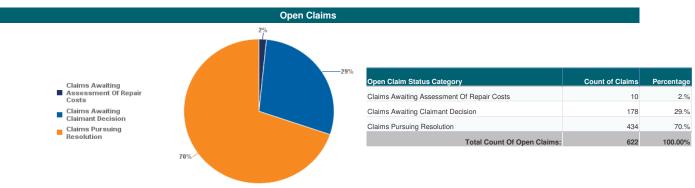

2.%

28.%

70.%

1. Claims can be closed for a number of reasons, including the following: claim discontinued by a claimant; claim ineligible under the WHRS Act 2006; change in property ownership; claim withdrawn under the WHRS 2006 Act; claim not progressing; claim transferred to another jurisdiction by the Weathertight Homes Tribunal (WHT) or claim terminated by the WHT.

### All Other Territorial Authorities

| Grand Totals:                                 | 3672 | 626 |
|-----------------------------------------------|------|-----|
| Totals For All Other Territorial Authorities: | 888  | 200 |
|                                               | 1    | 1   |
| Whangarei District Council                    | 7    | 7   |
| Whakatane District Council                    | 43   | 2   |
| Western Bay of Plenty District Council        | 7    | 7   |
| Wellington City Council                       | 277  | 43  |
| Waimakariri District Council                  | 1    | 1   |
| Upper Hutt City Council                       | 2    | 2   |
| Timaru District Council                       | 1    | 1   |
| Thames-Coromandel District Council            | 12   | 8   |
| Tauranga City Council                         | 212  | 24  |
| Taupo District Council                        | 1    | 1   |
| Tasman District Council                       | 4    | 4   |
| Tararua District Council                      | 1    | 1   |
| Selwyn District Council                       | 1    | 1   |
| Rotorua District Council                      | 2    | 2   |
| Queenstown-Lakes District Council             | 151  | 9   |
| Porirua City Council                          | 28   | 5   |
| Palmerston North City Council                 | 1    | 1   |
| Opotiki District Council                      | 1    | 1   |
| New Plymouth District Council                 | 3    | 3   |
| Nelson City Council                           | 3    | 3   |
| Manawatu District Council                     | 2    | 2   |
| Kapiti Coast District Council                 | 3    | 3   |
| Kaipara District Council                      | 1    | 1   |
| Hutt City Council                             | 3    | 3   |
| Hurunui District Council                      | 1    | 1   |
| Horowhenua District Council                   | 3    | 3   |
| Hauraki District Council                      | 1    | 1   |
| Hastings District Council                     | 1    | 1   |
| Hamilton City Council                         | 16   | 7   |
| Gisborne District Council                     | 23   | 1   |
| Far North District Council                    | 1    | 1   |
| Christchurch City Council                     | 73   | 48  |