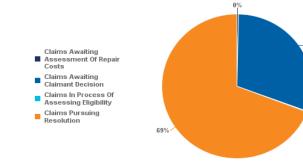

| Open Claim Status Category                 | Count of Claims | Percentage |
|--------------------------------------------|-----------------|------------|
| Claims Awaiting Assessment Of Repair Costs | 21              | 3.%        |
| Claims Awaiting Claimant Decision          | 220             | 30.%       |
| Claims In Process Of Assessing Eligibility | 4               | 1.%        |
| Claims Pursuing Resolution                 | 492             | 67.%       |
|                                            | 2               | 0.%        |
| Total Count Of Open Claims:                | 739             | 100.00%    |