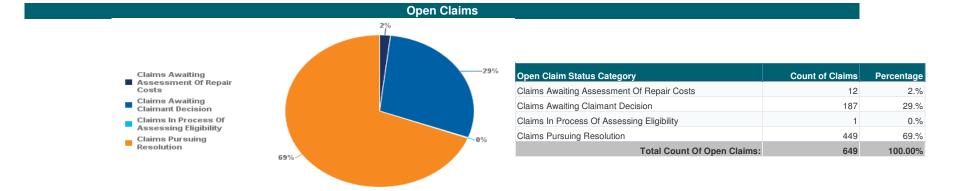

| Open Claim Status Category                 | Count of Claims | Percentage |
|--------------------------------------------|-----------------|------------|
| Claims Awaiting Assessment Of Repair Costs | 21              | 3.%        |
| Claims Awaiting Claimant Decision          | 220             | 30.%       |
| Claims In Process Of Assessing Eligibility | 4               | 1.%        |
| Claims Pursuing Resolution                 | 492             | 67.%       |
|                                            | 2               | 0.%        |
| Total Count Of Open Claims:                | 739             | 100.00%    |