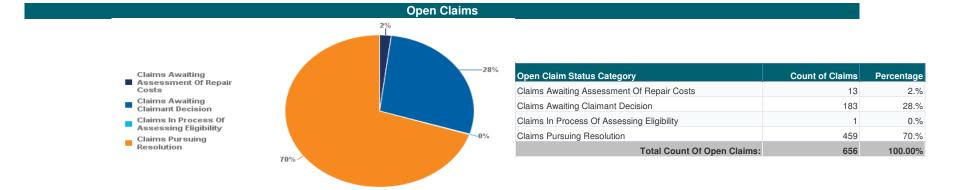

For more information on Weathertight Services visit our website www.building.govt.nz.

Under the WHRS Act 2006, we accept applications for multi-unit properties as single claims.

| Resolution Status                                      | Count of Claims | Percentage |
|--------------------------------------------------------|-----------------|------------|
| Awaiting Lower-Value Resolution                        | 1               | 0.%        |
| Claimants pursuing alternate dispute resolution option | 143             | 31.%       |
| Claims In FAP Process                                  | 237             | 51.%       |
| Claims In WHRS Resolution Process                      | 55              | 12.%       |
| Claims Repairing Outside FAP Process                   | 28              | 6.%        |
| Total Count Of Claims Pursuing Resolution:             | 464             | 100.00%    |