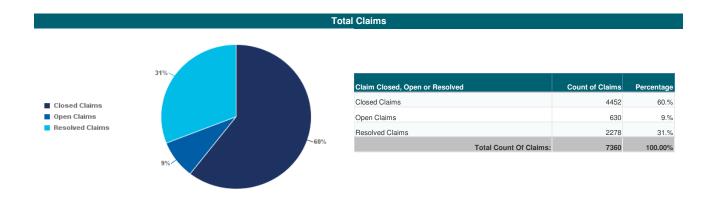

### Weathertight Home Resolution Services (WHRS) Claims Statistics: 31 January 2017

As at 31 January 2017, MBIE had received 7,355 WHRS claims lodged for 12,765 properties.

The Weathertight Service has completed 16,316 property assessments (some owners request more than one assessment).

### As at 28 February 2017, MBIE had received 7,356 WHRS claims lodged for 12,768 properties.

The Weathertight Service has completed 16,322 property assessments (some owners request more than one assessment).