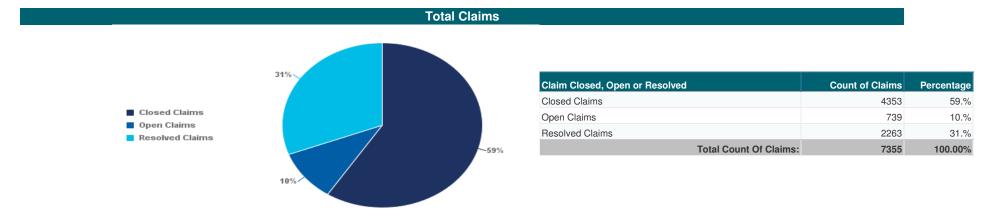

### Weathertight Home Resolution Services (WHRS) Claims Statistics: 31 January 2017

As at 31 January 2017, MBIE had received 7,355 WHRS claims lodged for 12,765 properties.

The Weathertight Service has completed 16,316 property assessments (some owners request more than one assessment).

| Open Claim Status Category                 | Count of Claims | Percentage |
|--------------------------------------------|-----------------|------------|
| Claims Awaiting Assessment Of Repair Costs | 21              | 3.%        |
| Claims Awaiting Claimant Decision          | 220             | 30.%       |
| Claims In Process Of Assessing Eligibility | 4               | 1.%        |
| Claims Pursuing Resolution                 | 492             | 67.%       |
|                                            | 2               | 0.%        |
| Total Count Of Open Claims:                | 739             | 100.00%    |