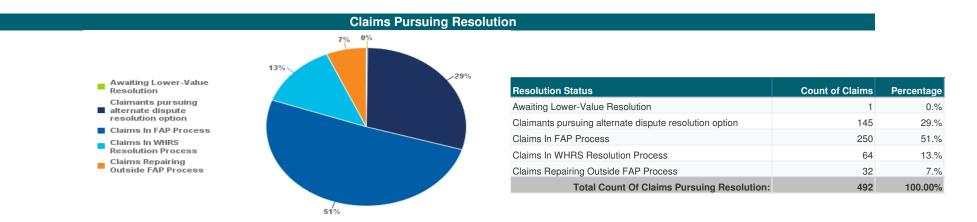

3. Claims pursuing the Financial Assistance Package (FAP) are allowed to proceed with other resolution options at the same time. The number includes claims that proceed with FAP and also those that proceed with FAP and one other resolution option.