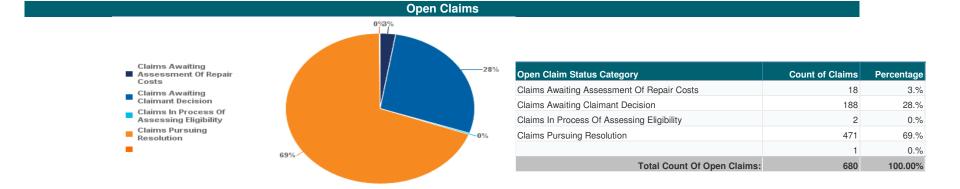

| Open Claim Status Category                 | Count of Claims | Percentage |
|--------------------------------------------|-----------------|------------|
| Claims Awaiting Assessment Of Repair Costs | 21              | 3.%        |
| Claims Awaiting Claimant Decision          | 220             | 30.%       |
| Claims In Process Of Assessing Eligibility | 4               | 1.%        |
| Claims Pursuing Resolution                 | 492             | 67.%       |
|                                            | 2               | 0.%        |
| Total Count Of Open Claims:                | 739             | 100.00%    |