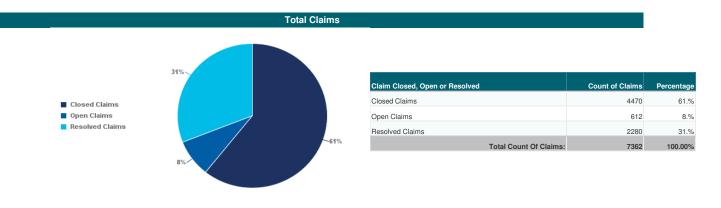

| Open Claim Status Category                 | Count of Claims | Percentage |
|--------------------------------------------|-----------------|------------|
| Claims Awaiting Assessment Of Repair Costs | 21              | 3.%        |
| Claims Awaiting Claimant Decision          | 220             | 30.%       |
| Claims In Process Of Assessing Eligibility | 4               | 1.%        |
| Claims Pursuing Resolution                 | 492             | 67.%       |
|                                            | 2               | 0.%        |
| Total Count Of Open Claims:                | 739             | 100.00%    |