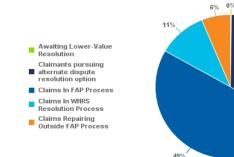

For more information on Weathertight Services visit our website www.building.govt.nz.

Under the WHRS Act 2006, we accept applications for multi-unit properties as single claims.

| Resolution Status                                      | Count of Claims | Percentage |
|--------------------------------------------------------|-----------------|------------|
| Awaiting Lower-Value Resolution                        | 1               | 0.%        |
| Claimants pursuing alternate dispute resolution option | 143             | 30.%       |
| Claims In FAP Process                                  | 244             | 52.%       |
| Claims In WHRS Resolution Process                      | 55              | 12.%       |
| Claims Repairing Outside FAP Process                   | 28              | 6.%        |
| Total Count Of Claims Pursuing Resolution:             | 471             | 100.00%    |