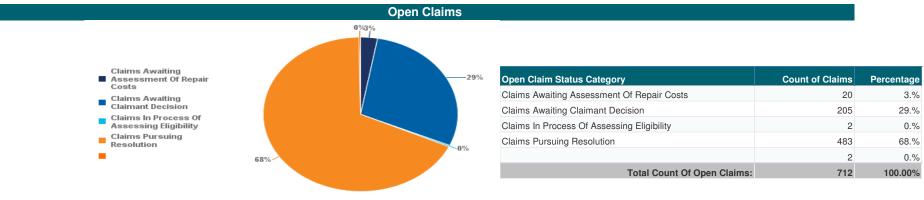

| Open Claim Status Category                 | Count of Claims | Percentage |
|--------------------------------------------|-----------------|------------|
| Claims Awaiting Assessment Of Repair Costs | 21              | 3.%        |
| Claims Awaiting Claimant Decision          | 220             | 30.%       |
| Claims In Process Of Assessing Eligibility | 4               | 1.%        |
| Claims Pursuing Resolution                 | 492             | 67.%       |
|                                            | 2               | 0.%        |
| Total Count Of Open Claims:                | 739             | 100.00%    |