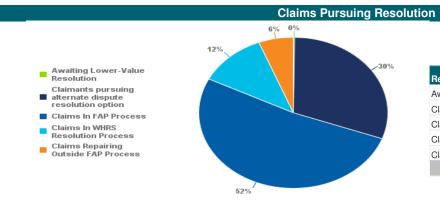

For more information on Weathertight Services visit our website www.building.govt.nz.

Under the WHRS Act 2006, we accept applications for multi-unit properties as single claims.

| Resolution Status                                      | Count of Claims | Percentage |
|--------------------------------------------------------|-----------------|------------|
| Awaiting Lower-Value Resolution                        | 1               | 0.%        |
| Claimants pursuing alternate dispute resolution option | 143             | 30.%       |
| Claims In FAP Process                                  | 244             | 52.%       |
| Claims In WHRS Resolution Process                      | 55              | 12.%       |
| Claims Repairing Outside FAP Process                   | 28              | 6.%        |
| Total Count Of Claims Pursuing Resolution:             | 471             | 100.00%    |