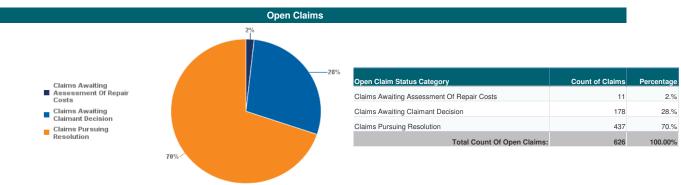

2.%

28.%

70.%

1. Claims can be closed for a number of reasons, including the following: claim discontinued by a claimant; claim ineligible under the WHRS Act 2006; change in property ownership; claim withdrawn under the WHRS 2006 Act; claim not progressing; claim transferred to another jurisdiction by the Weathertight Homes Tribunal (WHT) or claim terminated by the WHT.

### All Other Territorial Authorities

| Grand Totals:                                 | 3672 | 626 |
|-----------------------------------------------|------|-----|
| Totals For All Other Territorial Authorities: | 888  | 200 |
|                                               | 1    | 1   |
| Whangarei District Council                    | 7    | 7   |
| Whakatane District Council                    | 43   | 2   |
| Western Bay of Plenty District Council        | 7    | 7   |
| Wellington City Council                       | 277  | 43  |
| Waimakariri District Council                  | 1    | 1   |
| Upper Hutt City Council                       | 2    | 2   |
| Timaru District Council                       | 1    | 1   |
| Thames-Coromandel District Council            | 12   | 8   |
| Tauranga City Council                         | 212  | 24  |
| Taupo District Council                        | 1    | 1   |
| Tasman District Council                       | 4    | 4   |
| Tararua District Council                      | 1    | 1   |
| Selwyn District Council                       | 1    | 1   |
| Rotorua District Council                      | 2    | 2   |
| Queenstown-Lakes District Council             | 151  | 9   |
| Porirua City Council                          | 28   | 5   |
| Palmerston North City Council                 | 1    | 1   |
| Opotiki District Council                      | 1    | 1   |
| New Plymouth District Council                 | 3    | 3   |
| Nelson City Council                           | 3    | 3   |
| Manawatu District Council                     | 2    | 2   |
| Kapiti Coast District Council                 | 3    | 3   |
| Kaipara District Council                      | 1    | 1   |
| Hutt City Council                             | 3    | 3   |
| Hurunui District Council                      | 1    | 1   |
| Horowhenua District Council                   | 3    | 3   |
| Hauraki District Council                      | 1    | 1   |
| Hastings District Council                     | 1    | 1   |
| Hamilton City Council                         | 16   | 7   |
| Gisborne District Council                     | 23   | 1   |
| Far North District Council                    | 1    | 1   |
| Christchurch City Council                     | 73   | 48  |