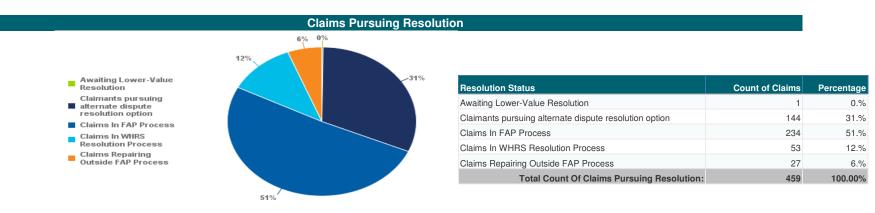

For more information on Weathertight Services visit our website www.building.govt.nz.

Under the WHRS Act 2006, we accept applications for multi-unit properties as single claims.

| Resolution Status                                      | Count of Claims | Percentage |
|--------------------------------------------------------|-----------------|------------|
| Awaiting Lower-Value Resolution                        | 1               | 0.%        |
| Claimants pursuing alternate dispute resolution option | 143             | 31.%       |
| Claims In FAP Process                                  | 237             | 51.%       |
| Claims In WHRS Resolution Process                      | 55              | 12.%       |
| Claims Repairing Outside FAP Process                   | 28              | 6.%        |
| Total Count Of Claims Pursuing Resolution:             | 464             | 100.00%    |