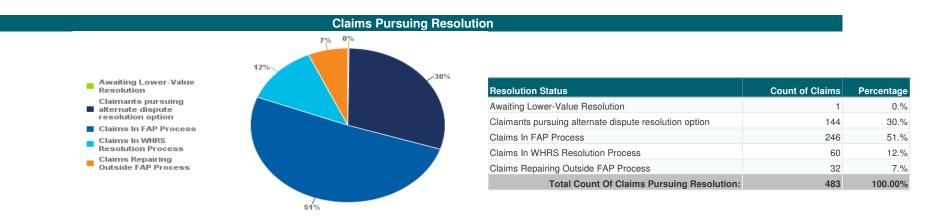

For more information on Weathertight Services visit our website www.building.govt.nz.

Under the WHRS Act 2006, we accept applications for multi-unit properties as single claims.

| Resolution Status                                      | Count of Claims | Percentage |
|--------------------------------------------------------|-----------------|------------|
| Awaiting Lower-Value Resolution                        | 1               | 0.%        |
| Claimants pursuing alternate dispute resolution option | 143             | 30.%       |
| Claims In FAP Process                                  | 244             | 52.%       |
| Claims In WHRS Resolution Process                      | 55              | 12.%       |
| Claims Repairing Outside FAP Process                   | 28              | 6.%        |
| Total Count Of Claims Pursuing Resolution:             | 471             | 100.00%    |