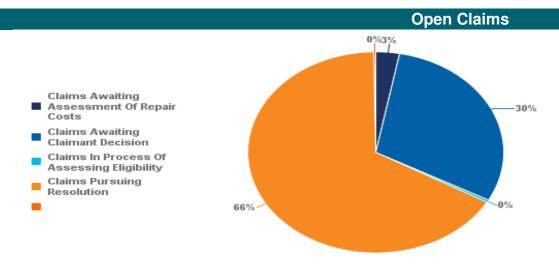

| Open Claim Status Category                 | Count of Claims | Percentage |
|--------------------------------------------|-----------------|------------|
| Claims Awaiting Assessment Of Repair Costs | 12              | 1.%        |
| Claims Awaiting Claimant Decision          | 436             | 52.%       |
| Claims In Process Of Assessing Eligibility | 2               | 0.%        |
| Claims Pursuing Resolution                 | 388             | 46.%       |
| Total Count Of Open Claims:                | 838             | 100.00%    |