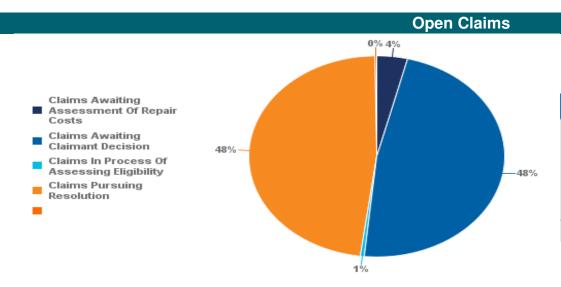

| Open Claim Status Category                 | Count of Claims | Percentage |
|--------------------------------------------|-----------------|------------|
| Claims Awaiting Assessment Of Repair Costs | 9               | 1.%        |
| Claims Awaiting Claimant Decision          | 403             | 51.%       |
| Claims In Process Of Assessing Eligibility | 2               | 0.%        |
| Claims Pursuing Resolution                 | 383             | 48.%       |
| Total Count Of Open Claims:                | 797             | 100.00%    |