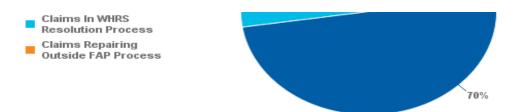

## 14%

| Resolution Status                                      | Count of Claims | Percentage |
|--------------------------------------------------------|-----------------|------------|
| Claimants pursuing alternate dispute resolution option | 10              | 3.%        |
| Claims In FAP Process                                  | 268             | 70.%       |

| Claims In WHRS Resolution Process          | 51  | 13.%    |
|--------------------------------------------|-----|---------|
| Claims Repairing Outside FAP Process       | 54  | 14.%    |
| Total Count Of Claims Pursuing Resolution: | 383 | 100.00% |