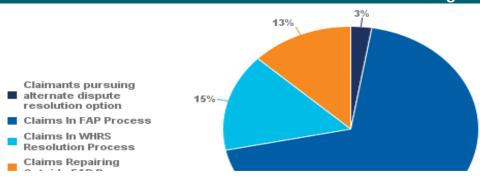

## Claims Pursuing Resolution Claimants pursuing alternate dispute resolution option 13% Claims In FAP Process

| Resolution Status                                      | Count of Claims | Percentage |
|--------------------------------------------------------|-----------------|------------|
| Claimants pursuing alternate dispute resolution option | 13              | 3.%        |
| Claims In FAP Process                                  | 264             | 68.%       |

| Claims In WHRS Resolution Process          | 52  | 13.%    |
|--------------------------------------------|-----|---------|
| Claims Repairing Outside FAP Process       | 59  | 15.%    |
| Total Count Of Claims Pursuing Resolution: | 388 | 100.00% |