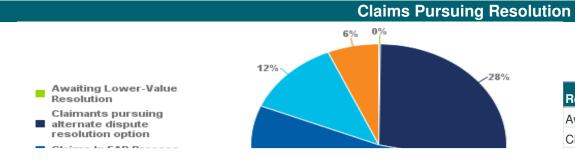

## Claims Pursuing Resolution Claimants pursuing alternate dispute resolution option 13% Claims In FAP Process

| Resolution Status                                      | Count of Claims | Percentage |
|--------------------------------------------------------|-----------------|------------|
| Claimants pursuing alternate dispute resolution option | 13              | 3.%        |
| Claims In FAP Process                                  | 264             | 68.%       |

| Claims In WHRS Resolution Process          | 52  | 13.%    |
|--------------------------------------------|-----|---------|
| Claims Repairing Outside FAP Process       | 59  | 15.%    |
| Total Count Of Claims Pursuing Resolution: | 388 | 100.00% |