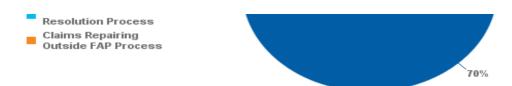

## Claims Pursuing Resolution Claimants pursuing alternate dispute resolution option 13% Claims In FAP Process

| Resolution Status                                      | Count of Claims | Percentage |
|--------------------------------------------------------|-----------------|------------|
| Claimants pursuing alternate dispute resolution option | 13              | 3.%        |
| Claims In FAP Process                                  | 264             | 68.%       |

| Claims In WHRS Resolution Process          | 52  | 13.%    |
|--------------------------------------------|-----|---------|
| Claims Repairing Outside FAP Process       | 59  | 15.%    |
| Total Count Of Claims Pursuing Resolution: | 388 | 100.00% |