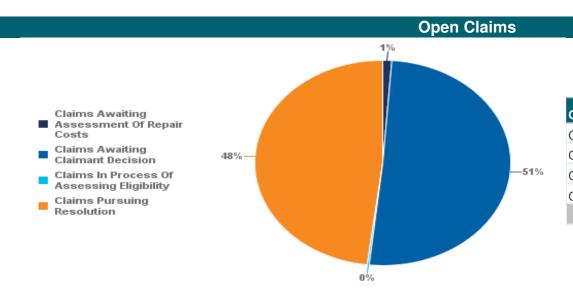

| Open Claim Status Category                 | Count of Claims | Percentage |
|--------------------------------------------|-----------------|------------|
| Claims Awaiting Assessment Of Repair Costs | 9               | 1.%        |
| Claims Awaiting Claimant Decision          | 403             | 51.%       |
| Claims In Process Of Assessing Eligibility | 2               | 0.%        |
| Claims Pursuing Resolution                 | 383             | 48.%       |
| Total Count Of Open Claims:                | 797             | 100.00%    |