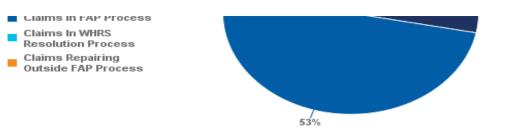

## Claims Pursuing Resolution Claimants pursuing alternate dispute resolution option 13% Claims In FAP Process

| Resolution Status                                      | Count of Claims | Percentage |
|--------------------------------------------------------|-----------------|------------|
| Claimants pursuing alternate dispute resolution option | 13              | 3.%        |
| Claims In FAP Process                                  | 264             | 68.%       |

| Claims In WHRS Resolution Process          | 52  | 13.%    |
|--------------------------------------------|-----|---------|
| Claims Repairing Outside FAP Process       | 59  | 15.%    |
| Total Count Of Claims Pursuing Resolution: | 388 | 100.00% |