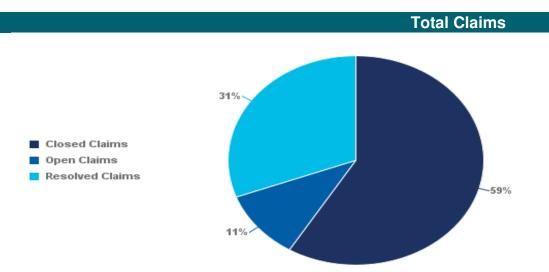

Under the WHRS Act 2006, we accept applications for multi-unit properties as single claims.

| Claim Closed, Open or Resolved | Count of Claims | Percentage |
|--------------------------------|-----------------|------------|
| Closed Claims                  | 4224            | 58.%       |
| Open Claims                    | 838             | 11.%       |
| Resolved Claims                | 2241            | 31.%       |
| Total Count Of Clair           | ns: 7303        | 100.00%    |