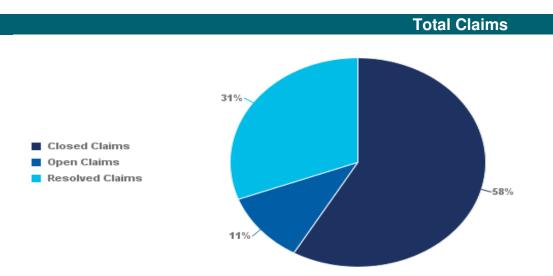

#### Weathertight Home Resolution Services (WHRS) Claims Statistics: 29 February 2016

As at 29 February 2016, MBIE had received 7,305 WHRS claims lodged for 12,546 properties.

The Weathertight Service has completed 15,771 property assessments (some owners request more than one assessment).

Under the WHRS Act 2006, we accept applications for multi-unit properties as single claims.

Claimants pursuing
alternate dispute
resolution option
Claims In FAP Process

| Claim Closed, Open or Resolved | Count of Claims | Percentage |
|--------------------------------|-----------------|------------|
| Closed Claims                  | 4262            | 58.%       |
| Open Claims                    | 797             | 11.%       |
| Resolved Claims                | 2246            | 31.%       |
| Total Count Of Claims          | 7305            | 100.00%    |