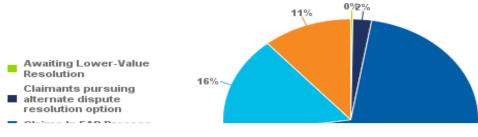

## Claims Pursuing Resolution Claimants pursuing alternate dispute resolution option 13% Claims In FAP Process

| Resolution Status                                      | Count of Claims | Percentage |
|--------------------------------------------------------|-----------------|------------|
| Claimants pursuing alternate dispute resolution option | 13              | 3.%        |
| Claims In FAP Process                                  | 264             | 68.%       |

| Claims In WHRS Resolution Process          | 52  | 13.%    |
|--------------------------------------------|-----|---------|
| Claims Repairing Outside FAP Process       | 59  | 15.%    |
| Total Count Of Claims Pursuing Resolution: | 388 | 100.00% |