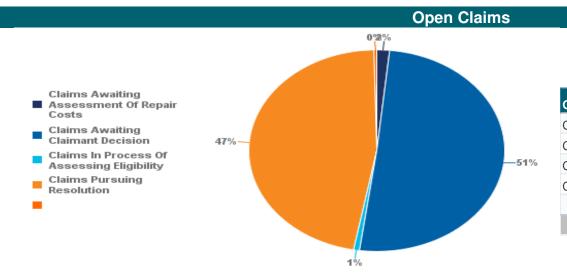

| Open Claim Status Category                 | Count of Claims | Percentage |
|--------------------------------------------|-----------------|------------|
| Claims Awaiting Assessment Of Repair Costs | 12              | 1.%        |
| Claims Awaiting Claimant Decision          | 436             | 52.%       |
| Claims In Process Of Assessing Eligibility | 2               | 0.%        |
| Claims Pursuing Resolution                 | 388             | 46.%       |
| Total Count Of Open Claims:                | 838             | 100.00%    |