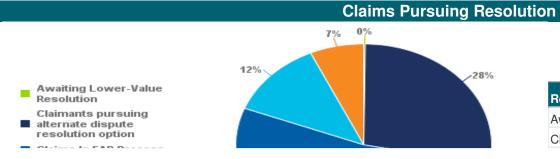

## Claims Pursuing Resolution Claimants pursuing alternate dispute resolution option 13% Claims In FAP Process

| Resolution Status                                      | Count of Claims | Percentage |
|--------------------------------------------------------|-----------------|------------|
| Claimants pursuing alternate dispute resolution option | 13              | 3.%        |
| Claims In FAP Process                                  | 264             | 68.%       |

| Claims In WHRS Resolution Process          | 52  | 13.%    |
|--------------------------------------------|-----|---------|
| Claims Repairing Outside FAP Process       | 59  | 15.%    |
| Total Count Of Claims Pursuing Resolution: | 388 | 100.00% |