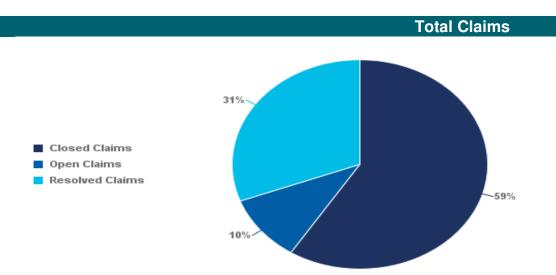

Under the WHRS Act 2006, we accept applications for multi-unit properties as single claims.

| Claim Closed, Open or Resolved | Count of Claims | Percentage |
|--------------------------------|-----------------|------------|
| Closed Claims                  | 4224            | 58.%       |
| Open Claims                    | 838             | 11.%       |
| Resolved Claims                | 2241            | 31.%       |
| Total Count Of Clair           | ns: 7303        | 100.00%    |