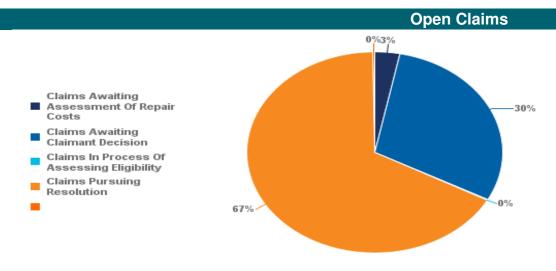

| Open Claim Status Category                 | Count of Claims | Percentage |
|--------------------------------------------|-----------------|------------|
| Claims Awaiting Assessment Of Repair Costs | 9               | 1.%        |
| Claims Awaiting Claimant Decision          | 403             | 51.%       |
| Claims In Process Of Assessing Eligibility | 2               | 0.%        |
| Claims Pursuing Resolution                 | 383             | 48.%       |
| Total Count Of Open Claims:                | 797             | 100.00%    |