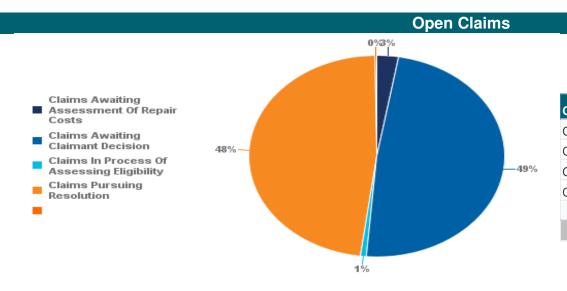

| Open Claim Status Category                 | Count of Claims | Percentage |
|--------------------------------------------|-----------------|------------|
| Claims Awaiting Assessment Of Repair Costs | 9               | 1.%        |
| Claims Awaiting Claimant Decision          | 403             | 51.%       |
| Claims In Process Of Assessing Eligibility | 2               | 0.%        |
| Claims Pursuing Resolution                 | 383             | 48.%       |
| Total Count Of Open Claims:                | 797             | 100.00%    |