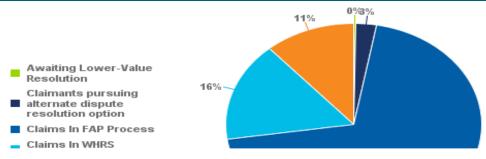

## 14%

| Resolution Status                                      | Count of Claims | Percentage |
|--------------------------------------------------------|-----------------|------------|
| Claimants pursuing alternate dispute resolution option | 10              | 3.%        |
| Claims In FAP Process                                  | 268             | 70.%       |

| Claims In WHRS Resolution Process          | 51  | 13.%    |
|--------------------------------------------|-----|---------|
| Claims Repairing Outside FAP Process       | 54  | 14.%    |
| Total Count Of Claims Pursuing Resolution: | 383 | 100.00% |