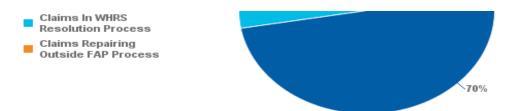

### 13%

| Resolution Status                                      | Count of Claims | Percentage |
|--------------------------------------------------------|-----------------|------------|
| Claimants pursuing alternate dispute resolution option | 10              | 3.%        |
| Claims In FAP Process                                  | 266             | 70.%       |

| Claims In WHRS Resolution Process          | 55  | 14.%    |
|--------------------------------------------|-----|---------|
| Claims Repairing Outside FAP Process       | 51  | 13.%    |
| Total Count Of Claims Pursuing Resolution: | 382 | 100.00% |