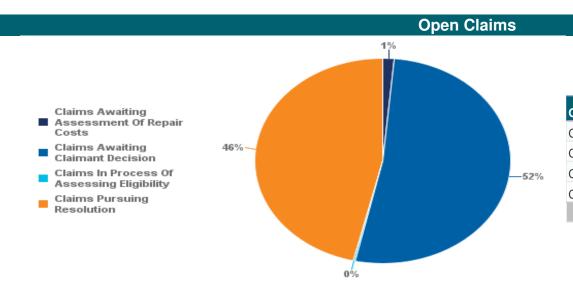

| Open Claim Status Category                 | Count of Claims | Percentage |
|--------------------------------------------|-----------------|------------|
| Claims Awaiting Assessment Of Repair Costs | 12              | 1.%        |
| Claims Awaiting Claimant Decision          | 436             | 52.%       |
| Claims In Process Of Assessing Eligibility | 2               | 0.%        |
| Claims Pursuing Resolution                 | 388             | 46.%       |
| Total Count Of Open Claims:                | 838             | 100.00%    |