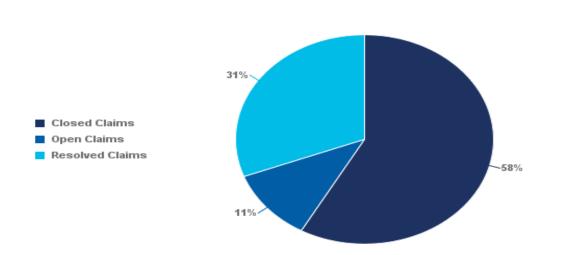

Under the WHRS Act 2006, we accept applications for multi-unit properties as single claims.

Claimants pursuing
alternate dispute
resolution option
Claims In FAP Process

| Claim Closed, Open or Resolved | Count of Claims | Percentage |
|--------------------------------|-----------------|------------|
| Closed Claims                  | 4262            | 58.%       |
| Open Claims                    | 797             | 11.%       |
| Resolved Claims                | 2246            | 31.%       |
| Total Count Of Claims          | 7305            | 100.00%    |