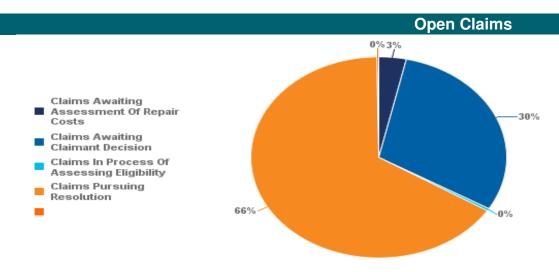

| Open Claim Status Category                 | Count of Claims | Percentage |
|--------------------------------------------|-----------------|------------|
| Claims Awaiting Assessment Of Repair Costs | 12              | 1.%        |
| Claims Awaiting Claimant Decision          | 436             | 52.%       |
| Claims In Process Of Assessing Eligibility | 2               | 0.%        |
| Claims Pursuing Resolution                 | 388             | 46.%       |
| Total Count Of Open Claims:                | 838             | 100.00%    |