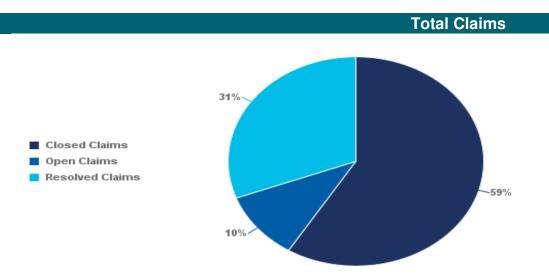

#### Weathertight Home Resolution Services (WHRS) Claims Statistics: 31 January 2016

As at 31 January 2016, MBIE had received 7,303 WHRS claims lodged for 12,513 properties.

The Weathertight Service has completed 15,535 property assessments (some owners request more than one assessment).

Under the WHRS Act 2006, we accept applications for multi-unit properties as single claims.

| Claim Closed, Open or Resolved | Count of Claims | Percentage |
|--------------------------------|-----------------|------------|
| Closed Claims                  | 4224            | 58.%       |
| Open Claims                    | 838             | 11.%       |
| Resolved Claims                | 2241            | 31.%       |
| Total Count Of Clair           | ns: 7303        | 100.00%    |