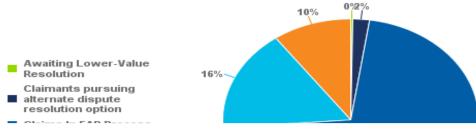

## 14%

| Resolution Status                                      | Count of Claims | Percentage |
|--------------------------------------------------------|-----------------|------------|
| Claimants pursuing alternate dispute resolution option | 10              | 3.%        |
| Claims In FAP Process                                  | 268             | 70.%       |

| Claims In WHRS Resolution Process          | 51  | 13.%    |
|--------------------------------------------|-----|---------|
| Claims Repairing Outside FAP Process       | 54  | 14.%    |
| Total Count Of Claims Pursuing Resolution: | 383 | 100.00% |