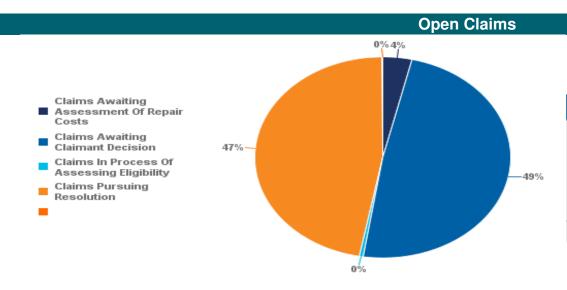

| Open Claim Status Category                 | Count of Claims | Percentage |
|--------------------------------------------|-----------------|------------|
| Claims Awaiting Assessment Of Repair Costs | 12              | 1.%        |
| Claims Awaiting Claimant Decision          | 436             | 52.%       |
| Claims In Process Of Assessing Eligibility | 2               | 0.%        |
| Claims Pursuing Resolution                 | 388             | 46.%       |
| Total Count Of Open Claims:                | 838             | 100.00%    |