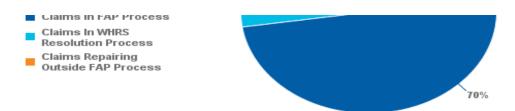

## 14%

| Resolution Status                                      | Count of Claims | Percentage |
|--------------------------------------------------------|-----------------|------------|
| Claimants pursuing alternate dispute resolution option | 10              | 3.%        |
| Claims In FAP Process                                  | 268             | 70.%       |

| Claims In WHRS Resolution Process          | 51  | 13.%    |
|--------------------------------------------|-----|---------|
| Claims Repairing Outside FAP Process       | 54  | 14.%    |
| Total Count Of Claims Pursuing Resolution: | 383 | 100.00% |