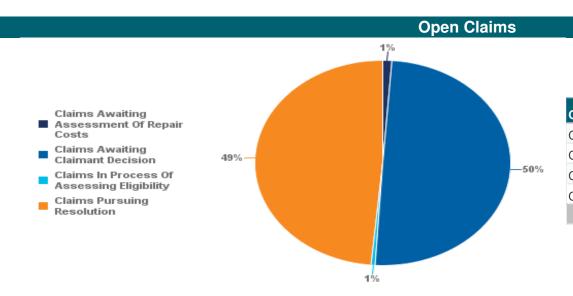

| Open Claim Status Category                 | Count of Claims | Percentage |
|--------------------------------------------|-----------------|------------|
| Claims Awaiting Assessment Of Repair Costs | 9               | 1.%        |
| Claims Awaiting Claimant Decision          | 403             | 51.%       |
| Claims In Process Of Assessing Eligibility | 2               | 0.%        |
| Claims Pursuing Resolution                 | 383             | 48.%       |
| Total Count Of Open Claims:                | 797             | 100.00%    |