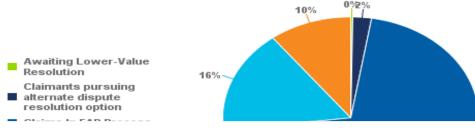

## Claims Pursuing Resolution Claimants pursuing alternate dispute resolution option 13% Claims In FAP Process

| Resolution Status                                      | Count of Claims | Percentage |
|--------------------------------------------------------|-----------------|------------|
| Claimants pursuing alternate dispute resolution option | 13              | 3.%        |
| Claims In FAP Process                                  | 264             | 68.%       |

| Claims In WHRS Resolution Process          | 52  | 13.%    |
|--------------------------------------------|-----|---------|
| Claims Repairing Outside FAP Process       | 59  | 15.%    |
| Total Count Of Claims Pursuing Resolution: | 388 | 100.00% |