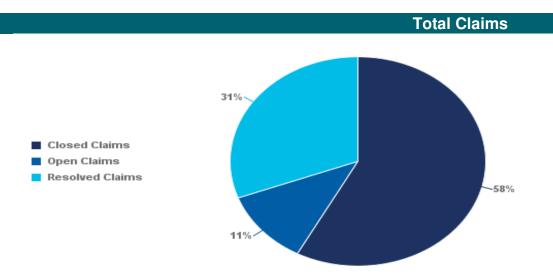

#### Weathertight Home Resolution Services (WHRS) Claims Statistics: 31 January 2016

As at 31 January 2016, MBIE had received 7,303 WHRS claims lodged for 12,513 properties.

The Weathertight Service has completed 15,535 property assessments (some owners request more than one assessment).

Under the WHRS Act 2006, we accept applications for multi-unit properties as single claims.

| Claim Closed, Open or Resolved | Count of Claims | Percentage |
|--------------------------------|-----------------|------------|
| Closed Claims                  | 4224            | 58.%       |
| Open Claims                    | 838             | 11.%       |
| Resolved Claims                | 2241            | 31.%       |
| Total Count Of Clair           | ns: 7303        | 100.00%    |