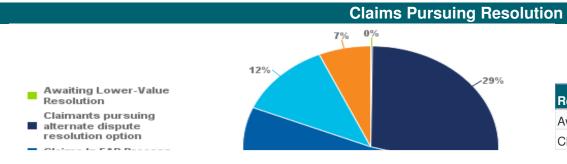

## Claims Pursuing Resolution Claimants pursuing alternate dispute resolution option 13% Claims In FAP Process

| Resolution Status                                      | Count of Claims | Percentage |
|--------------------------------------------------------|-----------------|------------|
| Claimants pursuing alternate dispute resolution option | 13              | 3.%        |
| Claims In FAP Process                                  | 264             | 68.%       |

| Claims In WHRS Resolution Process          | 52  | 13.%    |
|--------------------------------------------|-----|---------|
| Claims Repairing Outside FAP Process       | 59  | 15.%    |
| Total Count Of Claims Pursuing Resolution: | 388 | 100.00% |