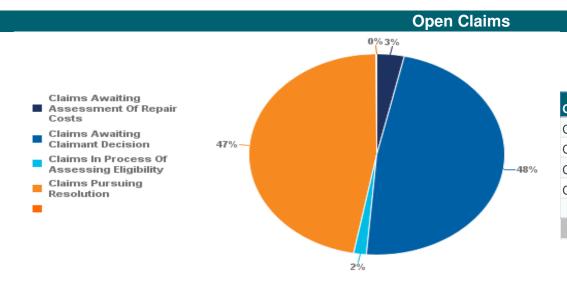

| Open Claim Status Category                 | Count of Claims | Percentage |
|--------------------------------------------|-----------------|------------|
| Claims Awaiting Assessment Of Repair Costs | 12              | 1.%        |
| Claims Awaiting Claimant Decision          | 436             | 52.%       |
| Claims In Process Of Assessing Eligibility | 2               | 0.%        |
| Claims Pursuing Resolution                 | 388             | 46.%       |
| Total Count Of Open Claims:                | 838             | 100.00%    |

| Open Claim Status Category                 | Count of Claims | Percentage |
|--------------------------------------------|-----------------|------------|
| Claims Awaiting Assessment Of Repair Costs | 9               | 1.%        |
| Claims Awaiting Claimant Decision          | 403             | 51.%       |
| Claims In Process Of Assessing Eligibility | 2               | 0.%        |
| Claims Pursuing Resolution                 | 383             | 48.%       |
| Total Count Of Open Claims:                | 797             | 100.00%    |