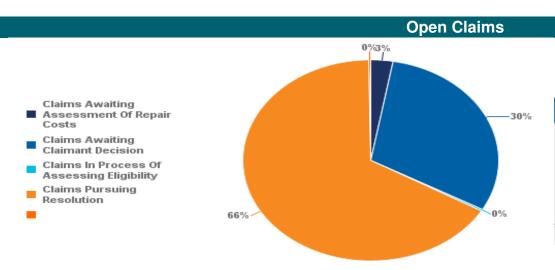

| Open Claim Status Category                 | Count of Claims | Percentage |
|--------------------------------------------|-----------------|------------|
| Claims Awaiting Assessment Of Repair Costs | 12              | 1.%        |
| Claims Awaiting Claimant Decision          | 436             | 52.%       |
| Claims In Process Of Assessing Eligibility | 2               | 0.%        |
| Claims Pursuing Resolution                 | 388             | 46.%       |
| Total Count Of Open Claims:                | 838             | 100.00%    |