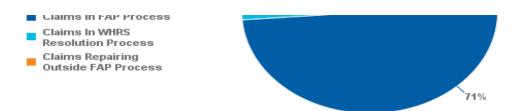

## Claims Pursuing Resolution Claimants pursuing alternate dispute resolution option 13% Claims In FAP Process

| Resolution Status                                      | Count of Claims | Percentage |
|--------------------------------------------------------|-----------------|------------|
| Claimants pursuing alternate dispute resolution option | 13              | 3.%        |
| Claims In FAP Process                                  | 264             | 68.%       |

| Claims In WHRS Resolution Process          | 52  | 13.%    |
|--------------------------------------------|-----|---------|
| Claims Repairing Outside FAP Process       | 59  | 15.%    |
| Total Count Of Claims Pursuing Resolution: | 388 | 100.00% |