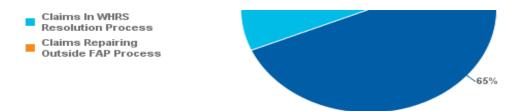

| Claims In WHRS Resolution Process          | 80  | 15.%    |
|--------------------------------------------|-----|---------|
| Claims Repairing Outside FAP Process       | 81  | 15.%    |
| Total Count Of Claims Pursuing Resolution: | 523 | 100.00% |