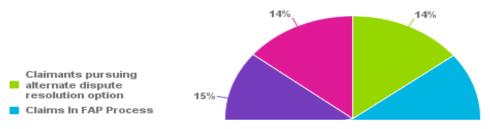

| Resolution Status                                      | Count of Claims | Percentage |
|--------------------------------------------------------|-----------------|------------|
| Claimants pursuing alternate dispute resolution option | 71              | 14.%       |
| Claims In FAP Process                                  | 291             | 56.%       |