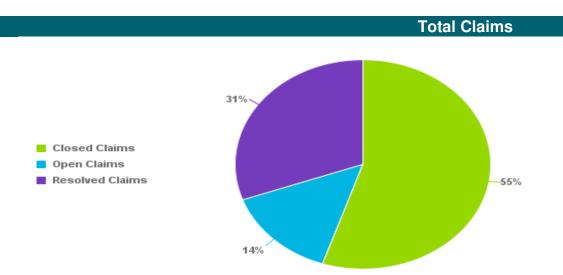

Under the WHRS Act 2006, we accept applications for multi-unit properties as single claims.

| Claim Closed, Open or Resolved | Count of Claims | Percentage |
|--------------------------------|-----------------|------------|
| Closed Claims                  | 3957            | 55.%       |
| Open Claims                    | 1099            | 15.%       |
| Resolved Claims                | 2200            | 30.%       |
| Total Count Of Claims          | 7256            | 100.00%    |