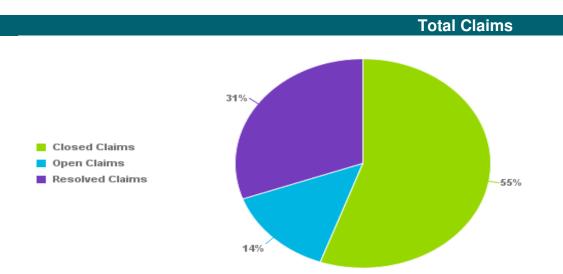

Under the WHRS Act 2006, we accept applications for multi-unit properties as single claims.

| Claim Closed, Open or Resolved | Count of Claims | Percentage |
|--------------------------------|-----------------|------------|
| Closed Claims                  | 3957            | 55.%       |
| Open Claims                    | 1099            | 15.%       |
| Resolved Claims                | 2200            | 30.%       |
| Total Count Of Claims          | 7256            | 100.00%    |