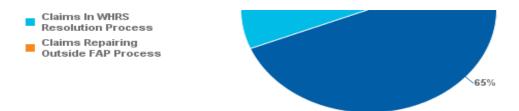

| Claims In WHRS Resolution Process          | 80  | 15.%    |
|--------------------------------------------|-----|---------|
| Claims Repairing Outside FAP Process       | 81  | 15.%    |
| Total Count Of Claims Pursuing Resolution: | 523 | 100.00% |