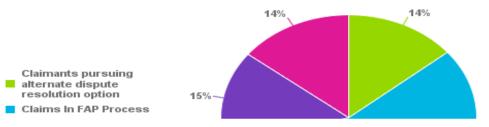

| Resolution Status                                      | Count of Claims | Percentage |
|--------------------------------------------------------|-----------------|------------|
| Claimants pursuing alternate dispute resolution option | 71              | 14.%       |
| Claims In FAP Process                                  | 291             | 56.%       |