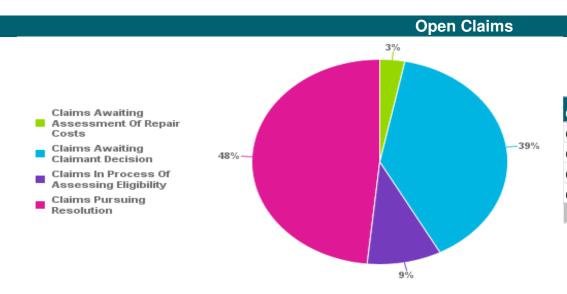

| Open Claim Status Category                 | Count of Claims | Percentage |
|--------------------------------------------|-----------------|------------|
| Claims Awaiting Assessment Of Repair Costs | 23              | 2.%        |
| Claims Awaiting Claimant Decision          | 453             | 41.%       |
| Claims In Process Of Assessing Eligibility | 100             | 9.%        |
| Claims Pursuing Resolution                 | 523             | 48.%       |
| Total Count Of Open Claims:                | 1099            | 100.00%    |