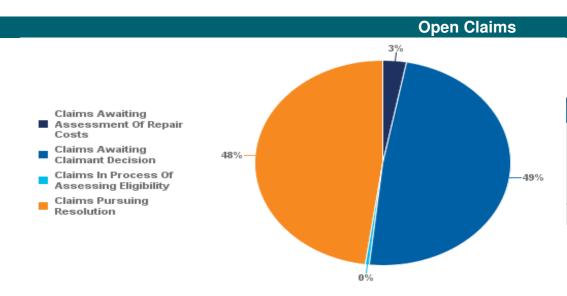

| Open Claim Status Category                 | Count of Claims | Percentage |
|--------------------------------------------|-----------------|------------|
| Claims Awaiting Assessment Of Repair Costs | 23              | 2.%        |
| Claims Awaiting Claimant Decision          | 453             | 41.%       |
| Claims In Process Of Assessing Eligibility | 100             | 9.%        |
| Claims Pursuing Resolution                 | 523             | 48.%       |
| Total Count Of Open Claims:                | 1099            | 100.00%    |