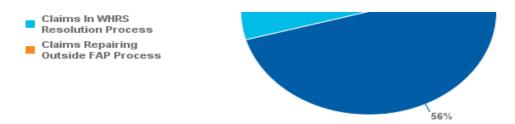

| Resolution Status                                      | Count of Claims | Percentage |
|--------------------------------------------------------|-----------------|------------|
| Claimants pursuing alternate dispute resolution option | 71              | 14.%       |
| Claims In FAP Process                                  | 291             | 56.%       |

| Claims In WHRS Resolution Process          | 80  | 15.%    |
|--------------------------------------------|-----|---------|
| Claims Repairing Outside FAP Process       | 81  | 15.%    |
| Total Count Of Claims Pursuing Resolution: | 523 | 100.00% |