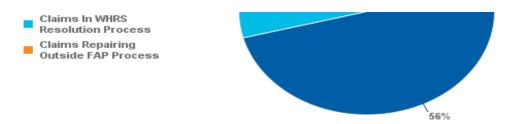

| Resolution Status                                      | Count of Claims | Percentage |
|--------------------------------------------------------|-----------------|------------|
| Claimants pursuing alternate dispute resolution option | 71              | 14.%       |
| Claims In FAP Process                                  | 291             | 56.%       |

| Claims In WHRS Resolution Process          | 80  | 15.%    |
|--------------------------------------------|-----|---------|
| Claims Repairing Outside FAP Process       | 81  | 15.%    |
| Total Count Of Claims Pursuing Resolution: | 523 | 100.00% |