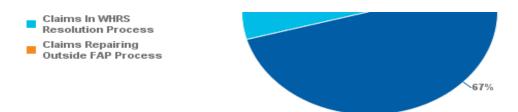

| Resolution Status                                      | Count of Claims | Percentage |
|--------------------------------------------------------|-----------------|------------|
| Claimants pursuing alternate dispute resolution option | 71              | 14.%       |
| Claims In FAP Process                                  | 291             | 56.%       |

| Claims In WHRS Resolution Process          | 80  | 15.%    |
|--------------------------------------------|-----|---------|
| Claims Repairing Outside FAP Process       | 81  | 15.%    |
| Total Count Of Claims Pursuing Resolution: | 523 | 100.00% |