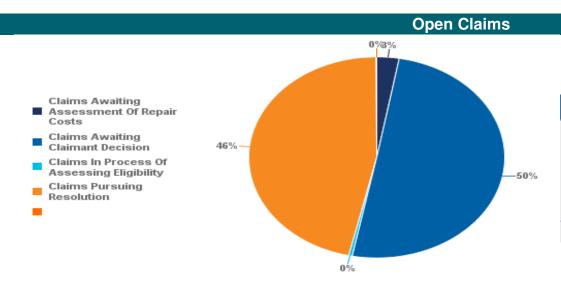

| Open Claim Status Category                 | Count of Claims | Percentage |
|--------------------------------------------|-----------------|------------|
| Claims Awaiting Assessment Of Repair Costs | 23              | 2.%        |
| Claims Awaiting Claimant Decision          | 453             | 41.%       |
| Claims In Process Of Assessing Eligibility | 100             | 9.%        |
| Claims Pursuing Resolution                 | 523             | 48.%       |
| Total Count Of Open Claims:                | 1099            | 100.00%    |