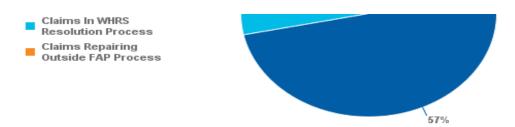

| Claims In WHRS Resolution Process          | 80  | 15.%    |
|--------------------------------------------|-----|---------|
| Claims Repairing Outside FAP Process       | 81  | 15.%    |
| Total Count Of Claims Pursuing Resolution: | 523 | 100.00% |