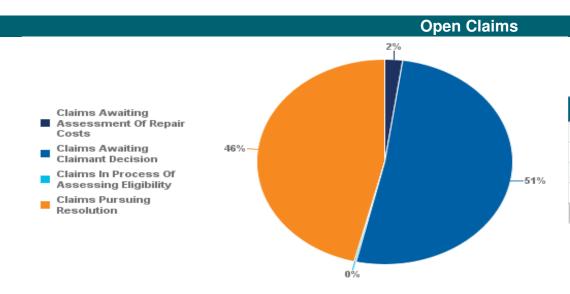

| Open Claim Status Category                 | Count of Claims | Percentage |
|--------------------------------------------|-----------------|------------|
| Claims Awaiting Assessment Of Repair Costs | 23              | 2.%        |
| Claims Awaiting Claimant Decision          | 453             | 41.%       |
| Claims In Process Of Assessing Eligibility | 100             | 9.%        |
| Claims Pursuing Resolution                 | 523             | 48.%       |
| Total Count Of Open Claims:                | 1099            | 100.00%    |