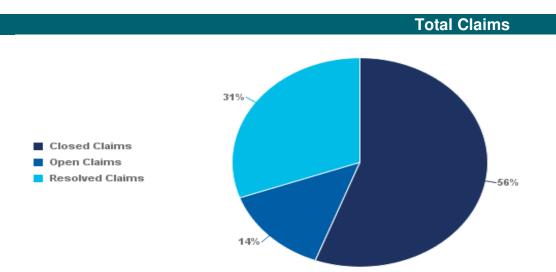

Under the WHRS Act 2006, we accept applications for multi-unit properties as single claims.

| Claim Closed, Open or Resolved | Count of Claims | Percentage |
|--------------------------------|-----------------|------------|
| Closed Claims                  | 3957            | 55.%       |
| Open Claims                    | 1099            | 15.%       |
| Resolved Claims                | 2200            | 30.%       |
| Total Count Of Claims          | 7256            | 100.00%    |