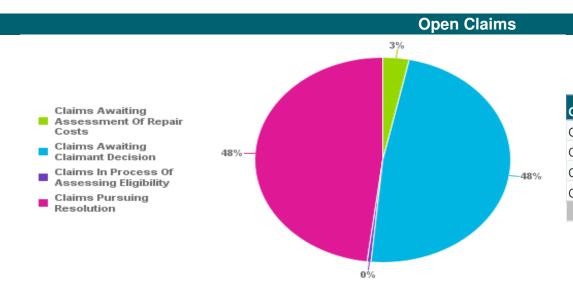

| Open Claim Status Category                 | Count of Claims | Percentage |
|--------------------------------------------|-----------------|------------|
| Claims Awaiting Assessment Of Repair Costs | 23              | 2.%        |
| Claims Awaiting Claimant Decision          | 453             | 41.%       |
| Claims In Process Of Assessing Eligibility | 100             | 9.%        |
| Claims Pursuing Resolution                 | 523             | 48.%       |
| Total Count Of Open Claims:                | 1099            | 100.00%    |