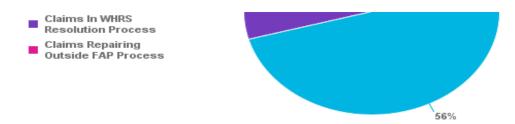

| Claims In WHRS Resolution Process          | 80  | 15.%    |
|--------------------------------------------|-----|---------|
| Claims Repairing Outside FAP Process       | 81  | 15.%    |
| Total Count Of Claims Pursuing Resolution: | 523 | 100.00% |