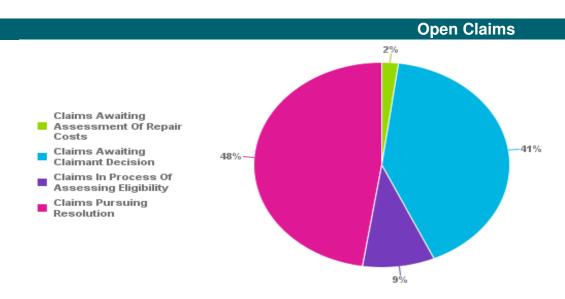

| Open Claim Status Category                 | Count of Claims | Percentage |
|--------------------------------------------|-----------------|------------|
| Claims Awaiting Assessment Of Repair Costs | 23              | 2.%        |
| Claims Awaiting Claimant Decision          | 453             | 41.%       |
| Claims In Process Of Assessing Eligibility | 100             | 9.%        |
| Claims Pursuing Resolution                 | 523             | 48.%       |
| Total Count Of Open Claims:                | 1099            | 100.00%    |