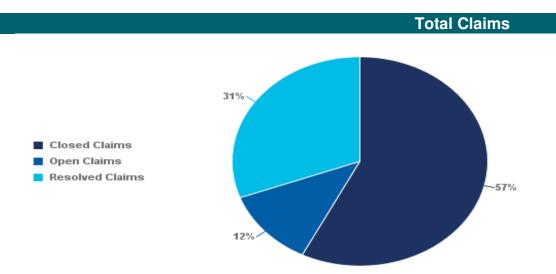

Under the WHRS Act 2006, we accept applications for multi-unit properties as single claims.

| Claim Closed, Open or Resolved | Count of Claims | Percentage |
|--------------------------------|-----------------|------------|
| Closed Claims                  | 3957            | 55.%       |
| Open Claims                    | 1099            | 15.%       |
| Resolved Claims                | 2200            | 30.%       |
| Total Count Of Claims          | 7256            | 100.00%    |