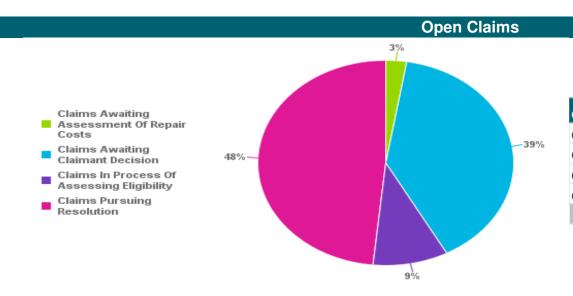

| Open Claim Status Category                 | Count of Claims | Percentage |
|--------------------------------------------|-----------------|------------|
| Claims Awaiting Assessment Of Repair Costs | 23              | 2.%        |
| Claims Awaiting Claimant Decision          | 453             | 41.%       |
| Claims In Process Of Assessing Eligibility | 100             | 9.%        |
| Claims Pursuing Resolution                 | 523             | 48.%       |
| Total Count Of Open Claims:                | 1099            | 100.00%    |