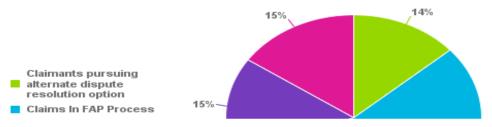

| Resolution Status                                      | Count of Claims | Percentage |
|--------------------------------------------------------|-----------------|------------|
| Claimants pursuing alternate dispute resolution option | 71              | 14.%       |
| Claims In FAP Process                                  | 291             | 56.%       |

| Claims In WHRS Resolution Process          | 80  | 15.%    |
|--------------------------------------------|-----|---------|
| Claims Repairing Outside FAP Process       | 81  | 15.%    |
| Total Count Of Claims Pursuing Resolution: | 523 | 100.00% |