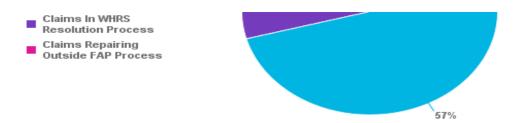

| Claims In WHRS Resolution Process          | 80  | 15.%    |
|--------------------------------------------|-----|---------|
| Claims Repairing Outside FAP Process       | 81  | 15.%    |
| Total Count Of Claims Pursuing Resolution: | 523 | 100.00% |