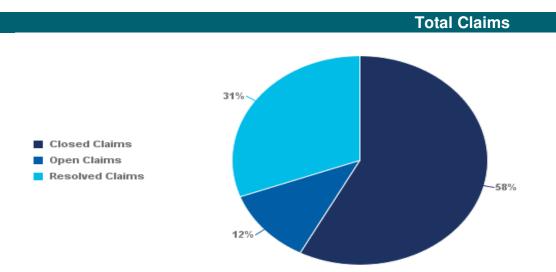

Under the WHRS Act 2006, we accept applications for multi-unit properties as single claims.

| Claim Closed, Open or Resolved | Count of Claims | Percentage |
|--------------------------------|-----------------|------------|
| Closed Claims                  | 3957            | 55.%       |
| Open Claims                    | 1099            | 15.%       |
| Resolved Claims                | 2200            | 30.%       |
| Total Count Of Claims          | 7256            | 100.00%    |