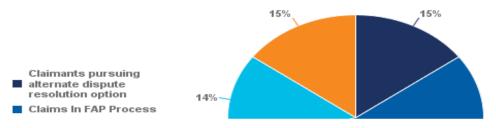

| Resolution Status                                      | Count of Claims | Percentage |
|--------------------------------------------------------|-----------------|------------|
| Claimants pursuing alternate dispute resolution option | 71              | 14.%       |
| Claims In FAP Process                                  | 291             | 56.%       |

| Claims In WHRS Resolution Process          | 80  | 15.%    |
|--------------------------------------------|-----|---------|
| Claims Repairing Outside FAP Process       | 81  | 15.%    |
| Total Count Of Claims Pursuing Resolution: | 523 | 100.00% |