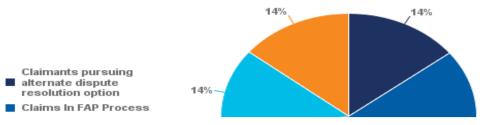

| Resolution Status                                      | Count of Claims | Percentage |
|--------------------------------------------------------|-----------------|------------|
| Claimants pursuing alternate dispute resolution option | 71              | 14.%       |
| Claims In FAP Process                                  | 291             | 56.%       |

| Claims In WHRS Resolution Process          | 80  | 15.%    |
|--------------------------------------------|-----|---------|
| Claims Repairing Outside FAP Process       | 81  | 15.%    |
| Total Count Of Claims Pursuing Resolution: | 523 | 100.00% |