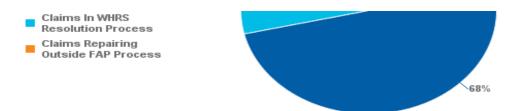

| Resolution Status                                      | Count of Claims | Percentage |
|--------------------------------------------------------|-----------------|------------|
| Claimants pursuing alternate dispute resolution option | 71              | 14.%       |
| Claims In FAP Process                                  | 291             | 56.%       |

| Claims In WHRS Resolution Process          | 80  | 15.%    |
|--------------------------------------------|-----|---------|
| Claims Repairing Outside FAP Process       | 81  | 15.%    |
| Total Count Of Claims Pursuing Resolution: | 523 | 100.00% |