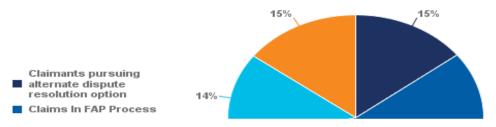

| Resolution Status                                      | Count of Claims | Percentage |
|--------------------------------------------------------|-----------------|------------|
| Claimants pursuing alternate dispute resolution option | 71              | 14.%       |
| Claims In FAP Process                                  | 291             | 56.%       |

| Claims In WHRS Resolution Process          | 80  | 15.%    |
|--------------------------------------------|-----|---------|
| Claims Repairing Outside FAP Process       | 81  | 15.%    |
| Total Count Of Claims Pursuing Resolution: | 523 | 100.00% |