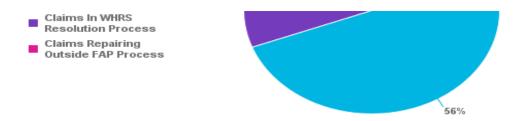

| Resolution Status                                      | Count of Claims | Percentage |
|--------------------------------------------------------|-----------------|------------|
| Claimants pursuing alternate dispute resolution option | 71              | 14.%       |
| Claims In FAP Process                                  | 291             | 56.%       |

| Claims In WHRS Resolution Process          | 80  | 15.%    |
|--------------------------------------------|-----|---------|
| Claims Repairing Outside FAP Process       | 81  | 15.%    |
| Total Count Of Claims Pursuing Resolution: | 523 | 100.00% |