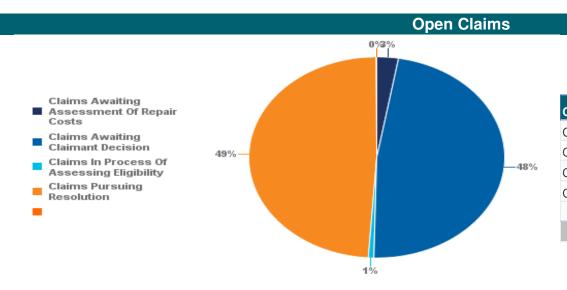

| Open Claim Status Category                 | Count of Claims | Percentage |
|--------------------------------------------|-----------------|------------|
| Claims Awaiting Assessment Of Repair Costs | 23              | 2.%        |
| Claims Awaiting Claimant Decision          | 453             | 41.%       |
| Claims In Process Of Assessing Eligibility | 100             | 9.%        |
| Claims Pursuing Resolution                 | 523             | 48.%       |
| Total Count Of Open Claims:                | 1099            | 100.00%    |