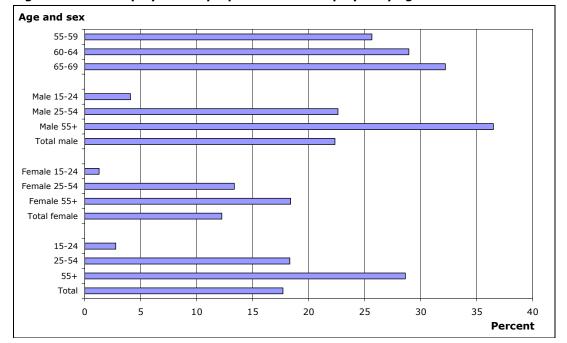

#### Who are older workers?

In the March 2008 quarter, older workers (employed people aged 55 years and over) comprised 18 percent of all employed people in New Zealand. They were more likely to be male than female, and a higher proportion were male compared with primeaged workers (those aged 25 to 54 years). The majority of older employed people were married or partnered, with an employed spouse or partner.

Seventy percent of older workers were employees working for wages or a salary. However, older employed people and, in particular, male older workers were less likely to work as employees compared with employed people of all ages (82 percent).