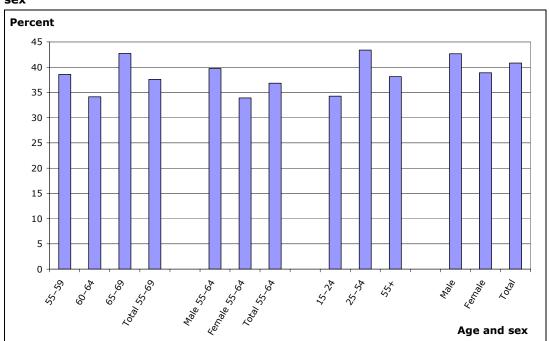

## Job flexibility and hours preferences

Older employees were less likely than prime-aged employees but more likely than young employees to have flexible start and finish times. Interestingly, it was more common for male employees aged 55 to 64 years to have flexible hours than female employees in this age group. This pattern was also evident for male and female employees of all ages. Most older self-employed workers had flexible hours, and they were more likely to have flexible hours than self-employed workers of other ages.