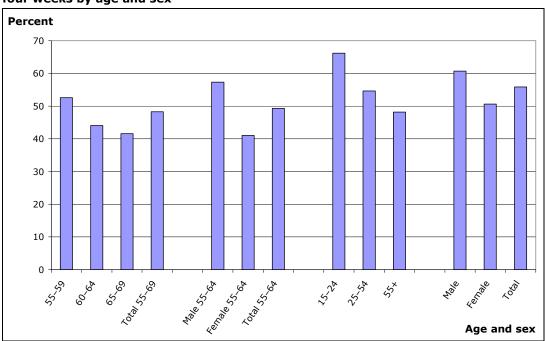

Like most prime-aged employees, the majority of older employees (70 percent) usually worked all of their hours at standard times (Monday to Friday, 7am to 7pm). However, just under half of all older employees said they had worked at a non-standard time for one hour or more in the previous four weeks, and around half of the older employees who had worked at a non-standard time in the previous four weeks had done so on more than five occasions.

In comparison, only 46 percent of self-employed older workers said they usually worked all of their hours at standard times, and the majority (71 percent) had done some work at a non-standard time in the previous four weeks. As well as being more likely to have worked at a non-standard time in the last four weeks, self-employed older workers who had worked at a non-standard time were more likely to have done this more frequently than older employees. Two-thirds (66 percent) of older self-employed people who had worked at a non-standard time in the previous four weeks had done so more than five times.