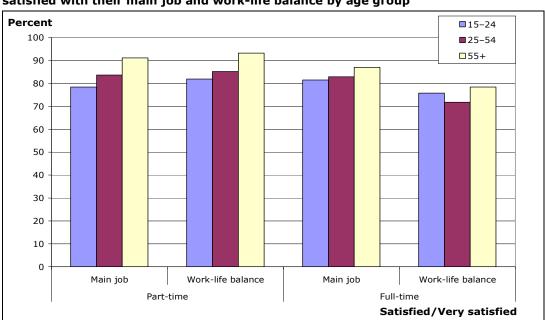

- For people aged 55 to 59 years, work arrangements and working time patterns were broadly similar to those of prime-aged workers. More marked differences in employment patterns were evident for those aged 60 to 64 years and, in particular, for those aged 65 to 69 years.
- A higher proportion of older workers were working part-time and, or in temporary jobs than prime-aged workers and the rates of part-time work and temporary employment increased with age among older workers. Part-time employment increased from 18 percent for employees aged 55 to 59 years to 45 percent for employees aged 65 to 69 years.
- Rates of temporary work were particularly high for those aged 65 to 69 years.
   Older employees who were in temporary jobs showed a clear preference for continuing to work in a temporary or seasonal job rather than getting a permanent job, with this preference highest among those aged 65 to 69 years.
- Older workers had a much higher rate of self-employment than prime-aged workers (29 percent and 18 percent, respectively) and, in particular, they were more likely to be self-employed without employing others.
- It was somewhat more common for older employees than prime-aged employees
  to work in the health and community services and the education sector. This was
  mainly due to female employees aged 55 to 64 years being more likely to work
  in these industries than female employees of all ages.
- On average, older workers had been in their current main job or business for twice as long as prime-aged workers, and mean job tenure increased with age for older employed people.
- Older employees were less likely than prime-aged employees to have done some employer-funded study or training in the previous 12 months (29 percent and 35 percent, respectively). The lower rate of training was most evident for those aged 65 to 69 years only 19 percent had participated. Within the older age group, it was more highly qualified individuals, those with longer job tenure and those who worked full-time, who were more likely to participate in training.
- There were some notable differences in older people's experience of work compared with that of prime-aged workers, in terms of higher job satisfaction and satisfaction with work-life balance, fewer difficulties for those working long hours and at non-standard times, and more positive health and safety outcomes.
- Older full-time employees were more likely than prime-aged full-time employees
  to say they would prefer to work fewer hours and earn less. However, only 36
  percent of employees working 35 hours or more per week thought their
  employer would let them reduce their hours to part-time.