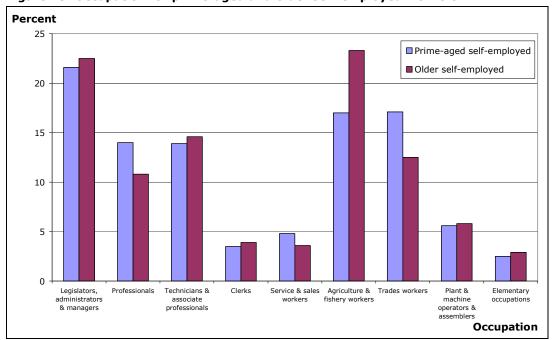

Older self-employed workers were more likely than prime-aged self-employed people to be agriculture and fisheries workers and less likely to work in professional occupations and in the trades. By industry, older self-employed people were more likely than prime-aged self-employed people to work in agriculture, forestry and fishing and less likely to work in construction.