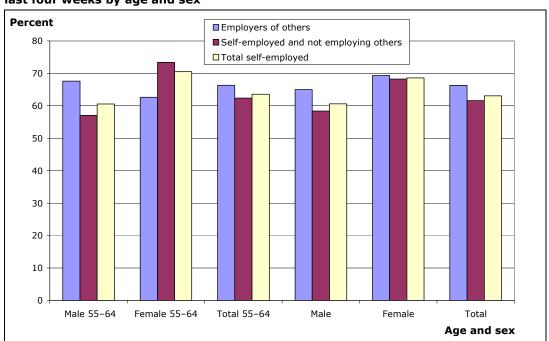

In comparison, only 46 percent of self-employed older workers said they usually worked all of their hours at standard times, and the majority (71 percent) had done some work at a non-standard time in the previous four weeks. As well as being more likely to have worked at a non-standard time in the last four weeks, self-employed older workers who had worked at a non-standard time were more likely to have done this more frequently than older employees. Two-thirds (66 percent) of older self-employed people who had worked at a non-standard time in the previous four weeks had done so more than five times.

While the frequency of work at non-standard times was similar for older, prime-aged and young employees, older employees were less likely to say this caused them difficulties than employees of other ages. And, older self-employed people who had worked at a non-standard time were much less likely to say this caused them difficulties compared with other self-employed workers. This is notable given that older self-employed people who worked at non-standard times did so more frequently than prime-aged and young self-employed workers.