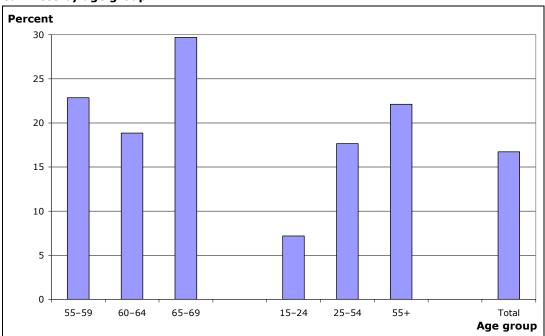

## Work at home

Just under one-quarter of older employees who had worked in the four weeks prior to being interviewed (23 percent) did some work at home during this time. Older employees who did some work at home for their main job were less likely to report having an arrangement to be paid for all or some of this work compared with primeaged and young employees, although the likelihood of being paid for work done at home increased with age among older workers. It is notable that female employees aged 55 to 64 years were much less likely than female employees of all ages to have an arrangement to be paid for all or some of the work they did at home.