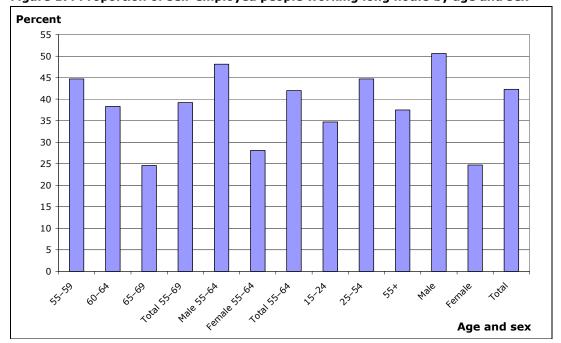

It was somewhat less common for older workers than prime-aged workers to work long hours (45 hours or more per week). However, around one-quarter of older employees and four out of ten older self-employed people said they usually worked long hours.

Both older employees and older self-employed people who worked long hours were less likely to say this caused them difficulties than prime-aged employees and self-employed people who worked long hours. Being less likely to have caring responsibilities for dependent children may account for the lower proportion of older workers reporting difficulties with working long hours.