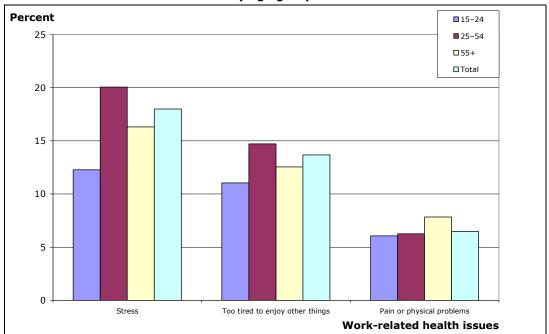

### Work-related health and safety

Overall, older workers were less likely than prime-aged workers to say they had often or always experienced work-related stress and felt too tired from work to enjoy

other things in the previous 12 months. However, they were slightly more likely to have often or always experienced physical problems or pain due to work.

As age increased for older employees, smaller proportions said they had often, always or sometimes experienced work-related health issues in the previous 12 months. However, among older self-employed people, a larger proportion aged 65 to 69 years said they had often or always experienced physical problems or pain and felt too tired from work to enjoy other things compared with those aged 55 to 64 years.