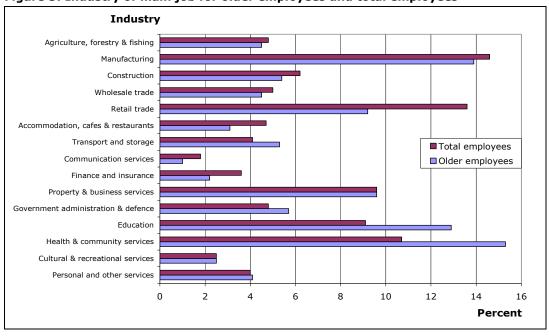

# Characteristics of main job

The occupational distribution of older employees was broadly similar to that of all employees. By industry, it was more common for older employees than employees of all ages to work in the health and community services industry and in education. This was mainly driven by female employees aged 55 to 64 years being much more likely to work in these industries than female employees of all ages.