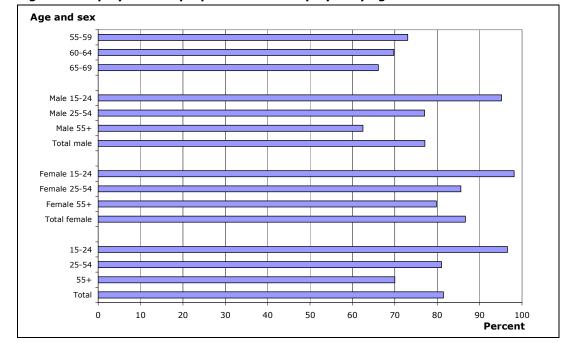

#### Who are older workers?

In the March 2008 quarter, older workers (employed people aged 55 years and over) comprised 18 percent of all employed people in New Zealand. They were more likely to be male than female, and a higher proportion were male compared with primeaged workers (those aged 25 to 54 years). The majority of older employed people were married or partnered, with an employed spouse or partner.

Seventy percent of older workers were employees working for wages or a salary. However, older employed people and, in particular, male older workers were less likely to work as employees compared with employed people of all ages (82 percent).