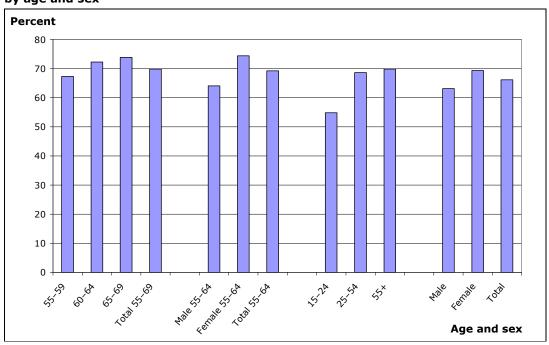

Like most prime-aged employees, the majority of older employees (70 percent) usually worked all of their hours at standard times (Monday to Friday, 7am to 7pm). However, just under half of all older employees said they had worked at a non-standard time for one hour or more in the previous four weeks, and around half of the older employees who had worked at a non-standard time in the previous four weeks had done so on more than five occasions.