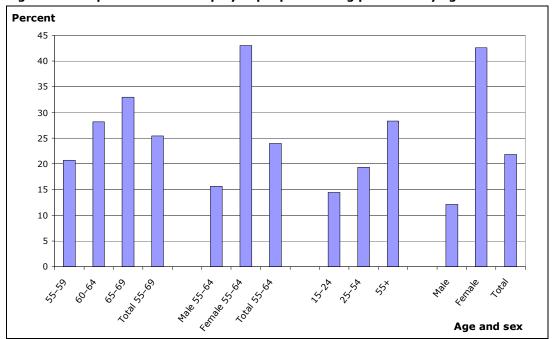

### Working time patterns

Older employees were more likely to work part-time than prime-aged employees but less likely to do so than young employees (25 percent, 17 percent and 37 percent, respectively), while older self-employed workers were more likely to work part-time than prime-aged and young self-employed people (28 percent, 19 percent and 14 percent, respectively).