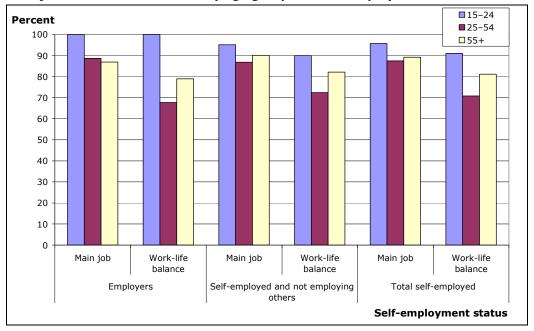

## Job flexibility and hours preferences

Older employees were less likely than prime-aged employees but more likely than young employees to have flexible start and finish times. Interestingly, it was more common for male employees aged 55 to 64 years to have flexible hours than female employees in this age group. This pattern was also evident for male and female employees of all ages. Most older self-employed workers had flexible hours, and they were more likely to have flexible hours than self-employed workers of other ages.

Like prime-aged and young employees, older employees were highly likely to say they thought their employer would let them take a few days of unpaid leave if they needed to take this time off. The survey also asked employees who worked 35 hours or more per week whether they thought their employer would let them reduce their hours to part-time if they wanted to do this. Just over one-third (36 percent) of older employees who worked 35 hours or more per week said they thought their employer would let them reduce their hours. This compared with just under one-third of primeaged and young employees who thought their employer would let them do this.

Older workers were more likely than prime-aged and young workers to indicate a preference for working fewer hours and earning less. Around one in five older full-time employees and one-quarter of older self-employed workers said they would prefer to work fewer hours in their main job or business and earn less.