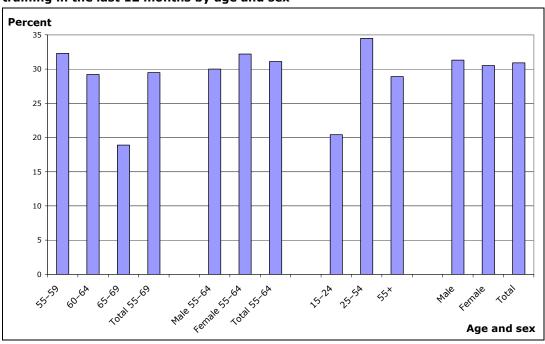

#### Who are older workers?

In the March 2008 quarter, older workers (employed people aged 55 years and over) comprised 18 percent of all employed people in New Zealand. They were more likely to be male than female, and a higher proportion were male compared with primeaged workers (those aged 25 to 54 years). The majority of older employed people were married or partnered, with an employed spouse or partner.