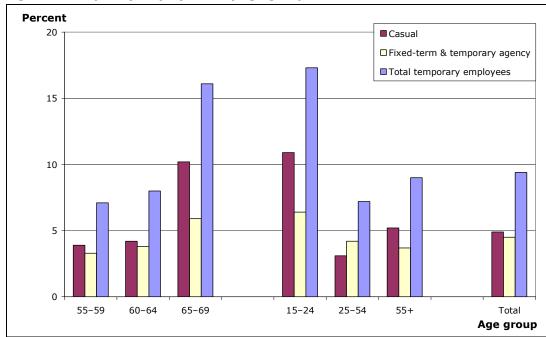

## **Temporary employment**

Older employees were somewhat more likely to work in temporary jobs than prime-aged employees, although young employees had the highest rate of temporary employment. Among older employees, rates of temporary employment and casual work were highest for those aged 65 to 69 years. For older temporary employees, the main reasons cited for doing temporary work were lifestyle reasons, and most older temporary workers said they would prefer to continue doing temporary work than get a permanent or ongoing job.