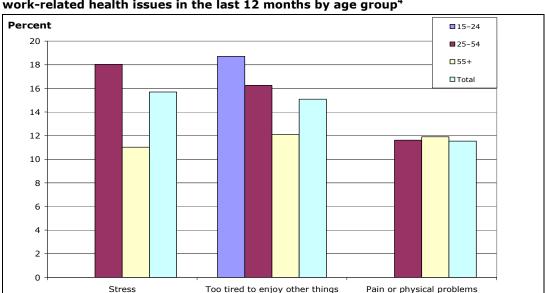

### Work-related health and safety

Overall, older workers were less likely than prime-aged workers to say they had often or always experienced work-related stress and felt too tired from work to enjoy

other things in the previous 12 months. However, they were slightly more likely to have often or always experienced physical problems or pain due to work.

As age increased for older employees, smaller proportions said they had often, always or sometimes experienced work-related health issues in the previous 12 months. However, among older self-employed people, a larger proportion aged 65 to 69 years said they had often or always experienced physical problems or pain and felt too tired from work to enjoy other things compared with those aged 55 to 64 years.