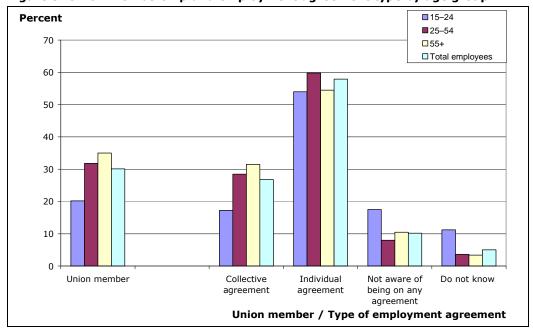

Older employees were more likely to be on collective agreements and to be union members than prime-aged and young employees. Like employees of all ages, the vast majority of older employees thought there was very little chance of them losing their job in the following 12 months for a reason beyond their control.