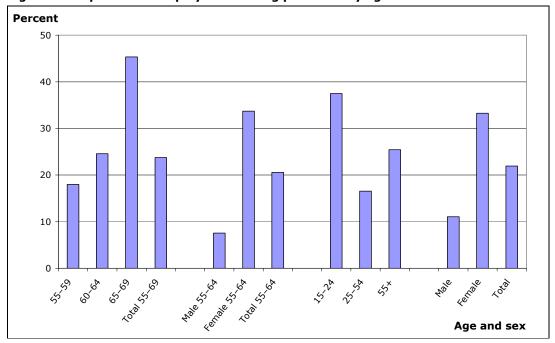

### Working time patterns

Older employees were more likely to work part-time than prime-aged employees but less likely to do so than young employees (25 percent, 17 percent and 37 percent, respectively), while older self-employed workers were more likely to work part-time than prime-aged and young self-employed people (28 percent, 19 percent and 14 percent, respectively).