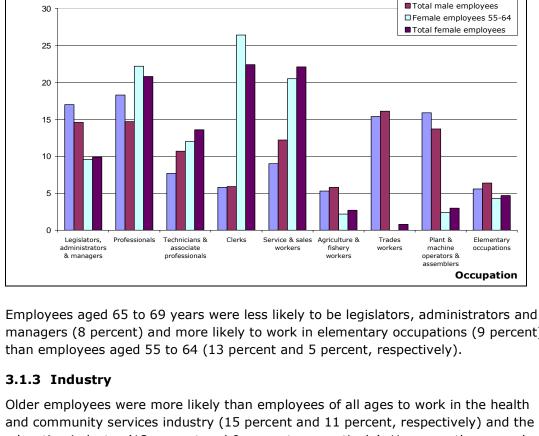

# Characteristics of main job

The occupational distribution of older employees was broadly similar to that of all employees. By industry, it was more common for older employees than employees of all ages to work in the health and community services industry and in education. This was mainly driven by female employees aged 55 to 64 years being much more likely to work in these industries than female employees of all ages.