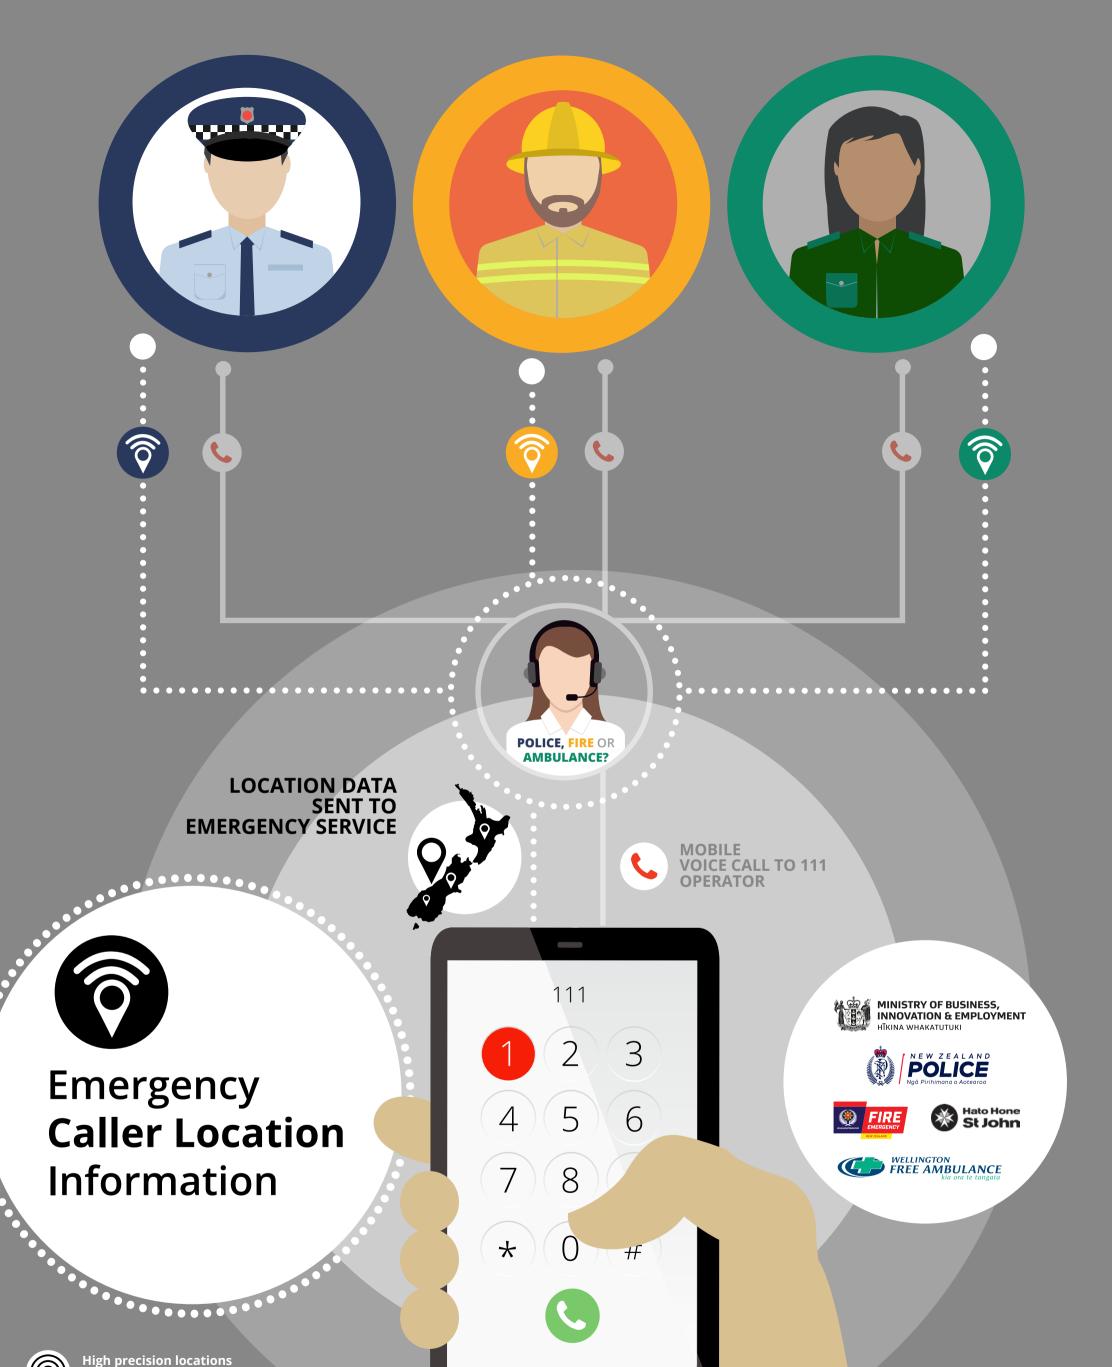

High precision locations currently provided for approx. 85% of genuine 111 mobile calls

Does not replace voice verification of caller/event

All mobile phones – location information provided by network operator

on (if not already) and returned to their original state once location has been sent

**Location may not** be determinable in all circumstances

Requires network connectivity to make a call

Locations as accurate as an address can be provided through a combination of handset and network location methods

**Supports international roaming** 

Location data is held for 6 hours and then deleted