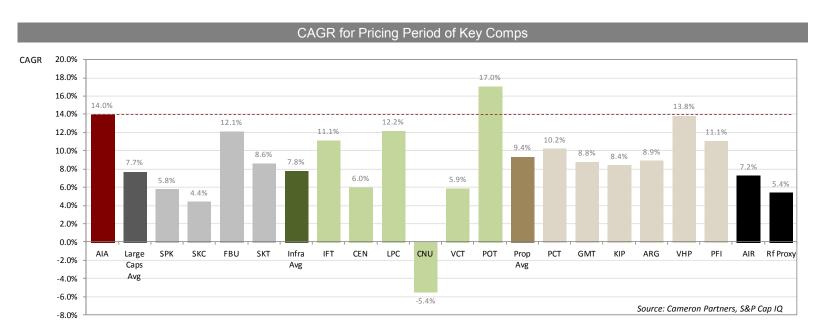

# Compound Annual Growth Rate (CAGR) – 10 years

#### Chart presents:

Compound Annual Growth Rate (CAGR) for AIAL and all selected comparatives\*\* for the ten year period ended 30 June 2014

<sup>\*\*</sup> See 'Glossary of Comparatives' in the Appendix

#### Observations:

- The chart above shows the CAGR over 10 years, grouped by comp set with the averages of each as follows:
  - Large caps 7.7%
  - Infrastructure7.8% (or 10.4% excluding CNU)
  - Property 9.4%
  - Other
    7.2% for Air NZ and 5.4% for 10 Year NZ Govt Bond
- AIAL has a CAGR of 14.0% over the ten year period 30 June 2004 to 2014 YTD
- Over the same period only one comparator had a higher CAGR that being Port of Tauranga (17.0%)

Note: VCT shareholder returns covers the period 15 August 2005 to 30 June 2014. For this, CAGR was calculated based on the period the shareholder returns data was available

**Appendix** 