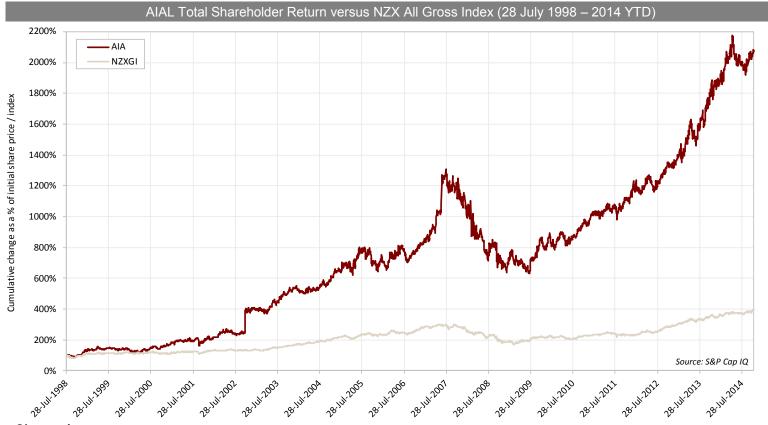

### **Indices**

#### Chart presents:

Cumulative change as a percentage of initial share price\*/index value as at 28 July 1998 (AIAL listing date) for AIAL and NZXGI\*\*

<sup>\*\*</sup> See 'Glossary of Comparatives' in the Appendix

#### **Observations:**

- AIAL presents an increasing adjusted share price across the listing period to 2014 YTD ahead of the NZX indices
- The above chart shows AIAL's return trending significantly higher than NZX All Gross Index