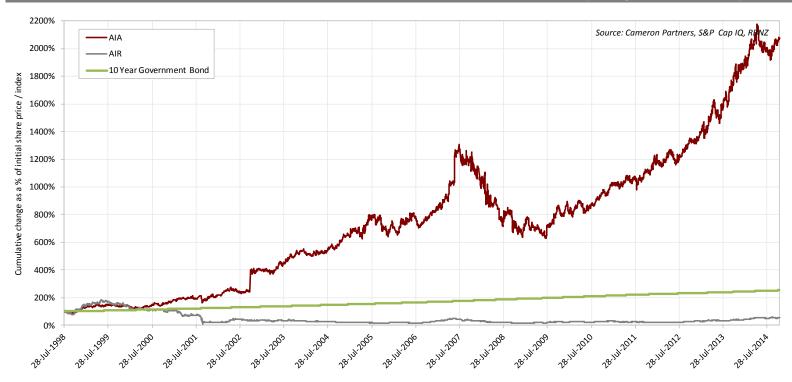

### Other

#### Chart presents:

Cumulative change as a percentage of initial share price as at 28 July 1998 (AIAL listing date)for AIAL, Air New Zealand and a proxy for risk free rate

\* Adjusted for stock splits, cash dividends, rights offerings, and spin-offs (per S&P Capital IQ definition

#### AIAL Total Shareholder Return versus Air New Zealand & 10 Year NZ Government Bond (28 July 1998 – 2014 YTD)

#### Observations:

 AIAL's returns are significantly greater than Air NZ and the 10 Year NZ Government Bond over the analysis period from AIAL listing to 2014 YTD, as shown above