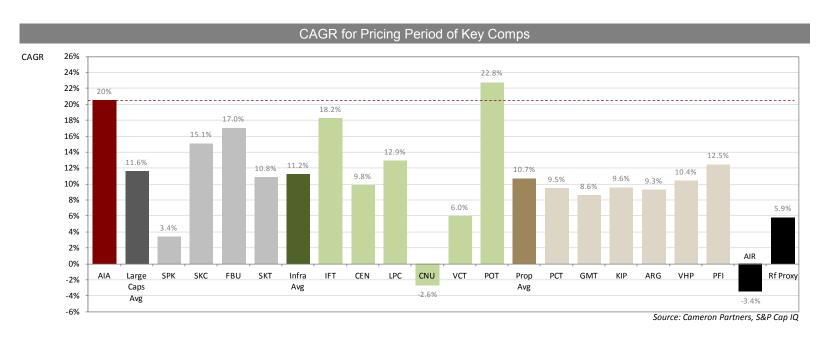

# Compound Annual Growth Rate (CAGR) – since AIAL listing

#### Chart presents:

Compound Annual Growth Rate (CAGR) for AIAL and all selected comparatives\*\* for their respective listing periods to 2014 YTD

#### Observations:

The chart above shows the CAGR since 28 July 1998 (AIAL listing date) or their respective listing dates for those listed later (see note below), grouped by comp set with the averages of each as follows:

Large caps 11.6%

11.2% (or 13.9% excluding CNU) Infrastructure

10.7% Property

Other -3.4% for Air NZ and 5.9% for 10 Year NZ Govt Bond

- AIAL has a CAGR of 20.5% over its listing period to 2014 YTD
- Over the same period only one comparator had a higher CAGR that being Port of Tauranga (22.8%)

Note: CAGR are calculated based on the respective listing periods from each comp's listing date - CEN (11 May 1999), VHP (9 September 1999), GMT (1 March 2001), FBU (27 March 2001), ARG (4 December 2002) and VCT (15 August 2005) **CAMERON PARTNE** 