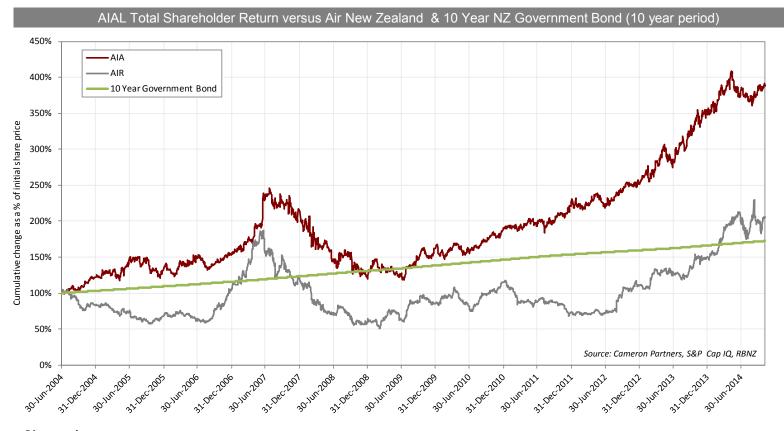

### Other

#### Chart presents:

Cumulative change as a percentage of initial share price as at 30 June 2004 (analysis period) for AIAL, Air New Zealand and a proxy for risk free rate

#### **Observations:**

- AIAL's returns are significantly greater than Air NZ and the 10 Year NZ Government Bond as shown above
- As at 30 June 2014, AIAL has a return 190% higher than Air NZ and 215% higher than the risk free rate relative to their respective start points at (base of 100 as at 30 June 2004)