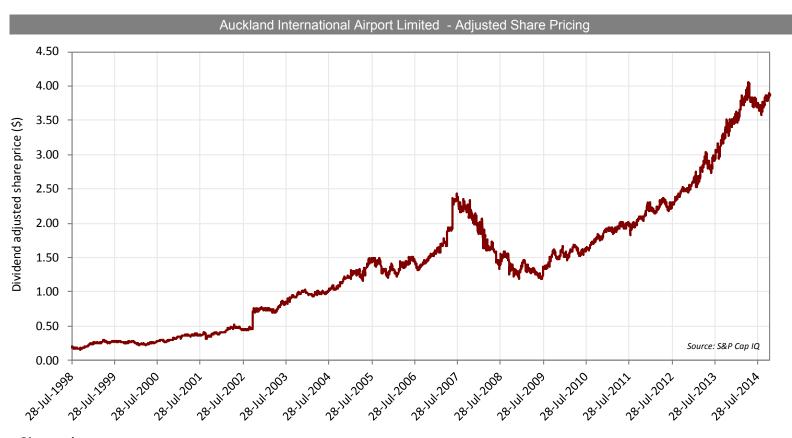

### AIAL Total Shareholder Returns

#### Chart presents:

AIAL's adjusted share price\* since listing

#### **Observations:**

- AIAL has experienced strong shareholder returns over the period since listing
- AIAL's adjusted share price ranges from \$0.19 as at 28 July 1998 to \$3.88 as at 7 November 2014
- \$1 invested in AIAL at listing would be worth \$20.78 today