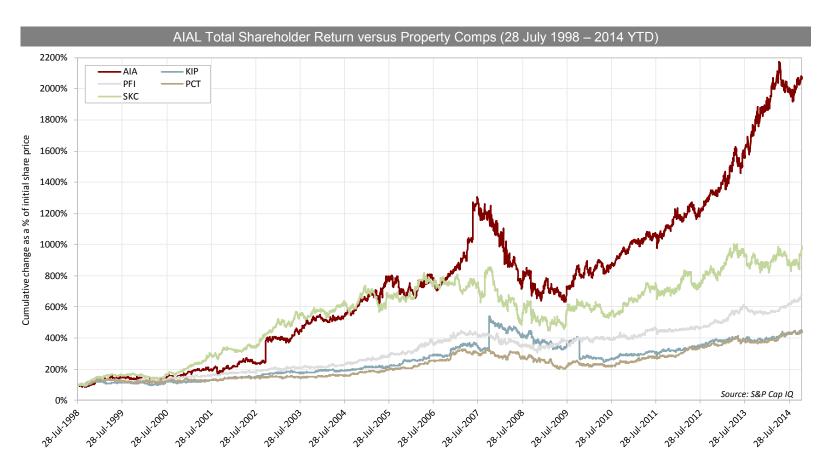

## Property comps

#### Chart presents:

Cumulative change as a percentage of initial share price as at 28 July 1998 (AIAL listing date) for AIAL and selected property comps\*\*

<sup>\*\*</sup> See 'Glossary of Comparatives' in Appendix

#### Observations:

Over the analysis period, being from AIAL listing date (28 July 1998) to 2014 YTD AIAL outperforms all property comps