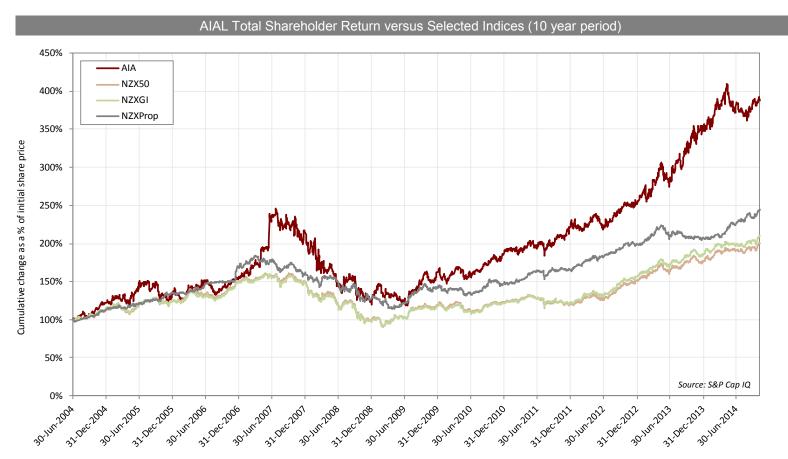

### **Indices**

#### Chart presents:

Cumulative change as a percentage of initial share price\*/index value as at 30 June 2004 (analysis period) for AIAL and selected indices\*\*

<sup>\*\*</sup> See 'Glossary of Comparatives' in the Appendix

#### Observations:

- AIAL presents an increasing adjusted share price across the ten year period (up to 2014 YTD) ahead of the NZX indices
- AIAL's adjusted share price has produced a return 194% higher than NZX50, 184% higher than NZXGI\*\* and 158% higher than NZProp\*\* over the ten year period ended 30 June 2014