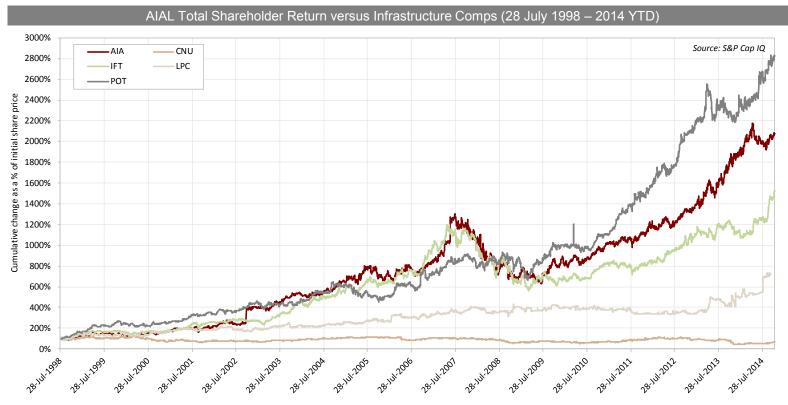

## Infrastructure comps

#### Chart presents:

Cumulative change as a percentage of initial share price as at 28 July 1998 (AIAL listing date) for AIAL and selected infrastructure comps\*\*

<sup>\*\*</sup> See 'Glossary of Comparatives' in the Appendix

#### **Observations:**

AIAL outperforms all infrastructure comps except for the Port of Tauranga (POT) from AIAL listing date (28 July 1998) to 2014 YTD

Note: (i) 1 December 2011 marks the point the CNU / SPK demerger was complete. CNU returns presented (above) are equivalent of SPK returns prior to this point

(ii) LPC data points end 6 October 2014 i.e. date of de-listing