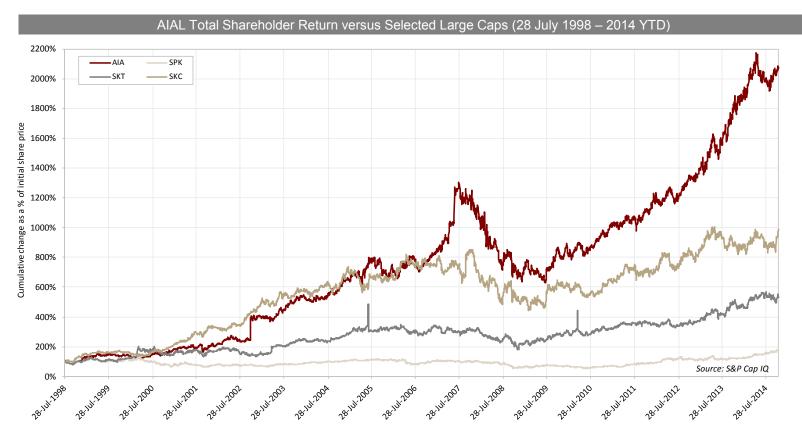

# Large Caps

#### Chart presents:

Cumulative change as a percentage of initial share price as at 28 July 1998 (AIAL listing date) for AIAL and selected large caps\*\*

<sup>\*\*</sup> See 'Glossary of Comparatives' in the Appendix

#### **Observations:**

AIAL has outperformed all selected large cap comparators significantly over its listing period