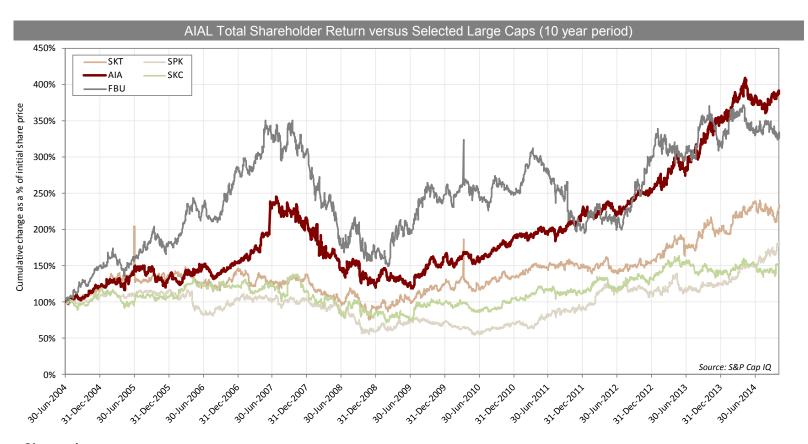

## Large Caps

#### Chart presents:

Cumulative change as a percentage of initial share price as at 30 June 2004 (analysis period) for AIAL and selected large caps\*\*

<sup>\*\*</sup> See 'Glossary of Comparatives' in the Appendix

#### **Observations:**

- AIAL has outperformed all large cap comparators over the ten year analysis period
- As at 30 June 2014, AIAL's overall adjusted return exceeds all comparators included above by at least 58% (i.e. 58% higher than FBU 235% higher than SPK)