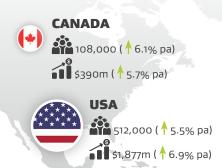

## **New Zealand Tourism Forecasts** 2019 – 2025

How many people will visit New Zealand in 2025, and how much will they spend?

**Note:** The spend estimates refer to spend by international travellers aged 15 and over, excluding international airfares, and individuals whose purpose of visit to New Zealand was to attend a recognised educational institute and are foreign-fee paying students. Spend is in New Zealand dollars.

## FORECAST FOR ALL MARKETS AT 2025

5,077,000

(4.0%)

(4.3%)

Forecast international visitor spend

growth rate from 2018 to 2025)

(\$ million) at 2024 (compound annual

Size proportionate

to arrivals