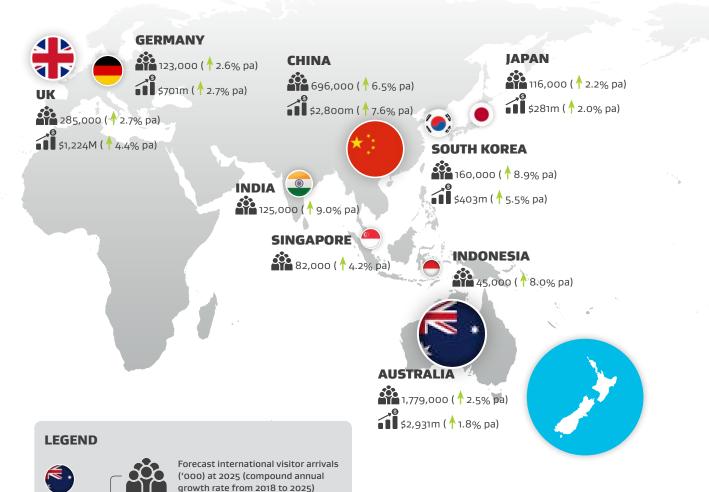

## **New Zealand Tourism Forecasts** 2019 – 2025

How many people will visit New Zealand in 2025, and how much will they spend?

**Note:** The spend estimates refer to spend by international travellers aged 15 and over, excluding international airfares, and individuals whose purpose of visit to New Zealand was to attend a recognised educational institute and are foreign-fee paying students. Spend is in New Zealand dollars.

## FORECAST FOR ALL MARKETS AT 2025

5,077,000

(4.0%)

(4.3%)

Forecast international visitor spend

growth rate from 2018 to 2025)

(\$ million) at 2024 (compound annual

Size proportionate

to arrivals