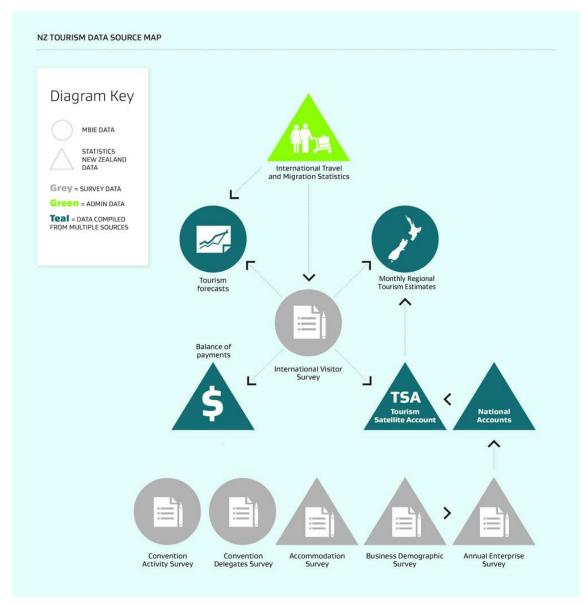

#### The MRTEs are part of a suite of tourism statistics

The MRTEs give an estimate of tourist spending patterns within New Zealand. The MRTEs are part of a suite of statistics aimed at providing a picture of New Zealand's tourism industry. Here is where the MRTEs sit in relation to other tourism data sources:

# The MRTEs are created using a base of ECT data and national tourism data

The MRTEs estimate spending for geographic areas, product categories and countries using:

- a base of ECT data,
- International Visitor Survey (IVS) data from MBIE, and
- The Tourism Satellite Account (TSA) dataset from Statistics New Zealand.