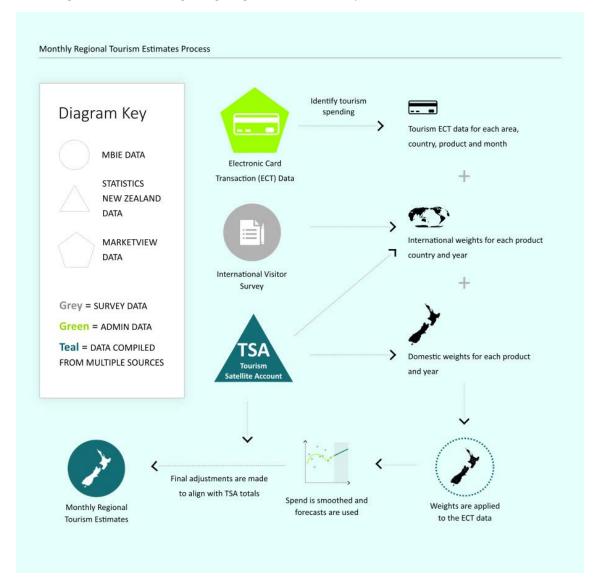

The final values calculated by the MRTE process represent total spend in New Zealand dollars excluding GST. Here is a diagram giving an outline of the process:

### ECT data forms the basis of the MRTEs

MBIE purchases ECT data from Marketview, a commercial data provider, specialising in the management and analysis of ECT data for consumer spending. MBIE receives anonymised aggregated spend values for total card spend and transaction counts which are broken down by Modified Territorial Authorities (MTAs), Tourism Satellite Account (TSA) product category,

# The MRTEs match the dataset from Marketview to the national picture of tourism spending

The focus of the MRTEs is to apportion the estimates of what is happening at a national level to the regions. This is done through matching the Marketview data (which represents card spending only) to a national view of spending which includes cash spending and un-attributable online spending.

#### Domestic spend weights are created to aggregate values to TSA totals

A set of weights is created to match the domestic spend to TSA totals. A summary of ECT data is created for domestic spending by product and year ending March is then matched with the TSA domestic totals (defined as household demand and government demand) for each product and year using 'iterative proportional fitting' (otherwise known as 'raking'). In raking, many small

#### Weights are created for international spending based on IVS and TSA data

A set of weights is also created to match the international spend to TSA totals. The process differs slightly to the domestic spend. The total year ended March IVS spend is first adjusted to match the TSA totals:

#### Weights are applied and monthly spend is smoothed

The set of weights is further refined to include a monthly component and is smoothed to reduce the distortive effect of outliers. Weights are applied to each of the international and domestic datasets, giving values for each month, product, area, and country (for international). A smoothing function is then applied to the weights. Smoothing functions often use a curve (or spline) with a number of fixed points called knots. The smoothing function used in this calculation is a fitted spline with 24 knots. The script iterates through applying the smoothing algorithm until an optimum fit is achieved with minimal difference from the annual year end March totals in the weighted dataset from the TSA totals for each product, country and year.

#### Forecasts are made for each product, country and area

National totals from the TSA are forecasted forward in order to generate monthly estimates for the MRTEs. As the TSA is released in November for the year ending March, forecasts are needed in order to create national totals for the MRTEs to match the current month. Domestic and international datasets are still kept separate at this point, as they are matched again to the TSA totals later in the process.

#### The total spend is calculated using weightings

The total spends for each month, product, and country (for international) is calculated by multiplying the weightings by the total card spend given in the Marketview data:

#### Small adjustments are made to make the final values equal to the TSA

For each year and product combination, small adjustments are made to ensure that the final results align with the TSA totals:

 $Adjustment \ to \ TSA = \frac{TSA \ Total}{MRTE \ Total \ Spend}$ 