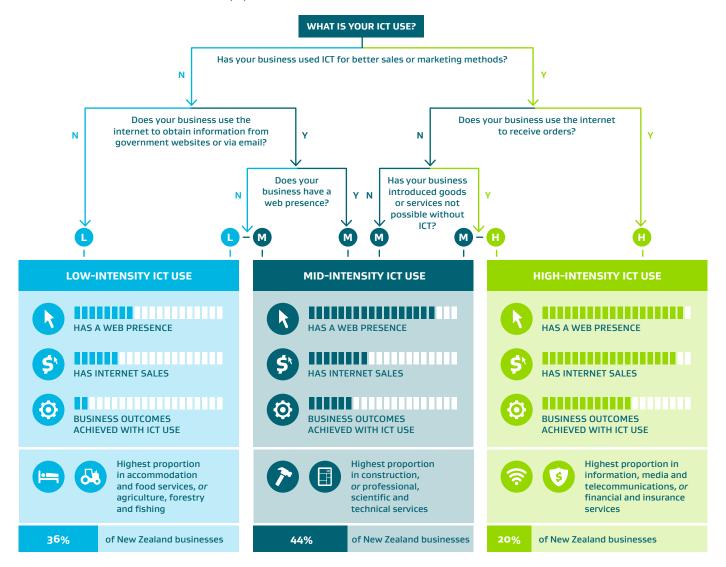

## How do New Zealand businesses use ICT?

Businesses demonstrate one of three general patterns of Information and Communication Technology (ICT) use, which can be inferred from a few key questions: