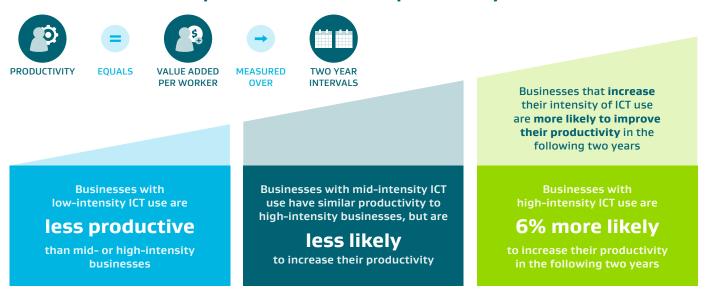

## What is the relationship between ICT use and productivity?

**Disclaimer:** Access to the data presented was managed by Statistics New Zealand under strict micro-data access protocols and in accordance with the security and confidentiality provisions of the Statistic Act 1975. The findings are for information purposes only and do not represent government policy. Firm ICT use is from the 2014 Business Operations Survey.