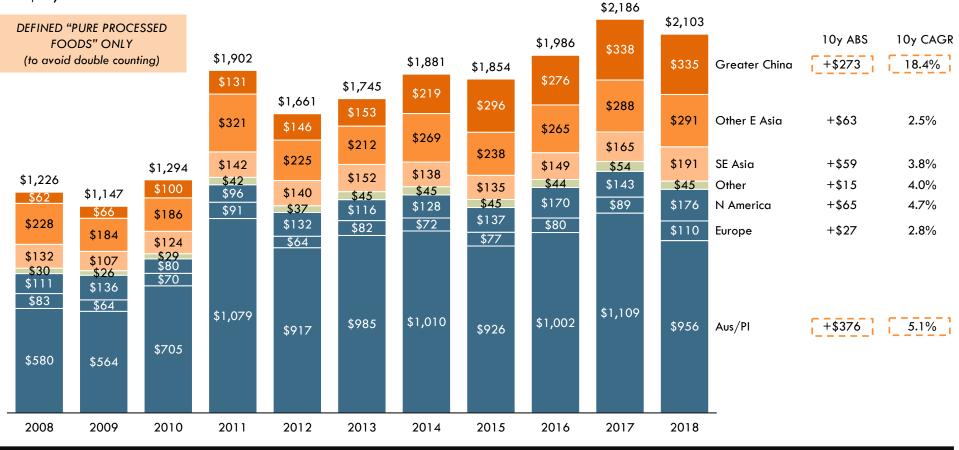

## 10Y F&B EXPORT GROWTH US\$*m*; 10y ABS; 2008 vs. 2018

## 10Y CAGR F&B EXPORT GROWTH % of US\$m; 2008 vs. 2018

NA/ME/CA = North Africa/Middle East/Central Asia; Note: totals may not add due to rounding; Source: Statistics NZ/UN Comtrade database; Coriolis analysis