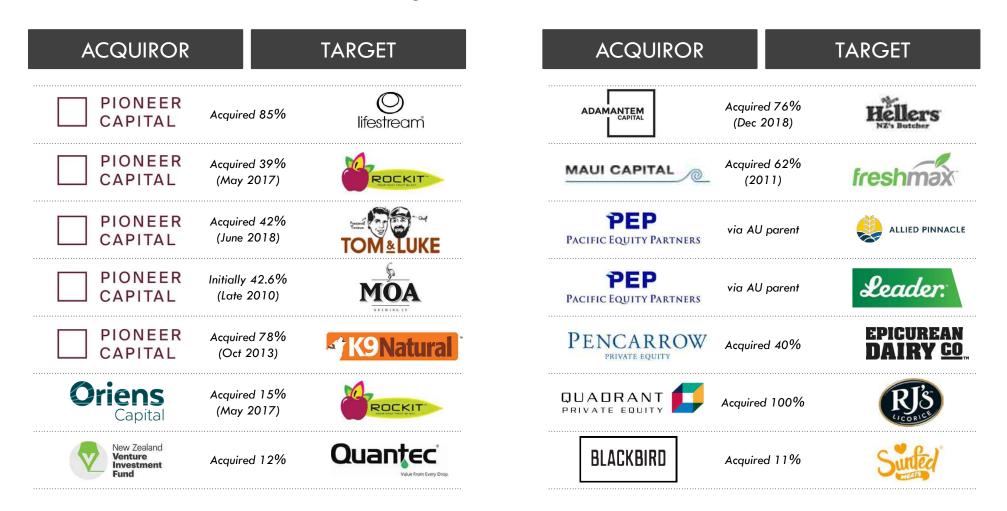

# However, larger Maori entities are currently over-weighted to seafood

New Zealand food and beverage has attracted a wide range of PE/VC funds

A wide range of regional (AU/NZ) funds have invested in New Zealand food and beverage...

Global funds have also seen New Zealand food and beverage as an attractive investment

PE/VC

PE/VC investors are attracted to high growth, on-trend segments

CORIOLIS 36