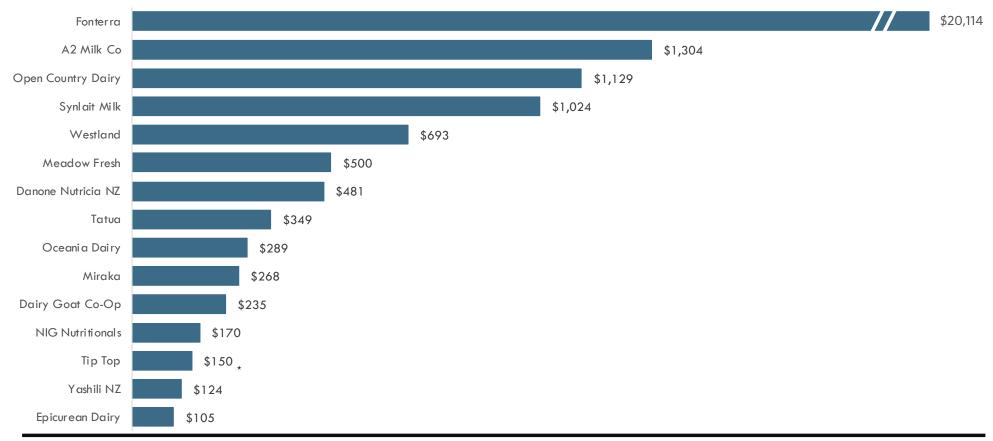

CO-OP

Cooperatives continue to play a strong role in the New Zealand food and beverage industry, including in support sectors

| CO-OP F&B FIR/              | AS BY REVENUE (NZ\$m) | AGRIBUSINESS                       | SUPPORT SECT | OR CO-OP        |
|-----------------------------|-----------------------|------------------------------------|--------------|-----------------|
| Fonterra Co-Operative Group | \$20,11               | FIRM                               | REVENUE      | ТҮРЕ            |
| Zespri Group                | \$3,105               | <b>Farmlands</b>                   | \$2,400      | Farm Supplies   |
| Silver Fern Farms           | \$2,389               | Ballance                           | \$826        | Fertiliser      |
| Alliance Group              | \$1,768               | DdildilCe                          | +            |                 |
| MG Marketing                | \$924                 | ravensdown                         | \$678        | Fertiliser      |
| Westland Dairy Company      | \$693                 | 🍐 Rabobank                         | \$633        | Banking         |
| Tatua Co-Operative Dairy    | \$349                 | FMC                                |              |                 |
| Dairy Goat Co-Operative     | \$235                 | Advice & Insurance                 | \$283        | Insurance       |
| EastPack                    | \$185                 |                                    | \$236        | Genetics        |
| The Organic Dairy Hub Coop  | \$25                  | LIVESTOCK IMPROVEMENT              | ΨΖΟΟ         | Genenes         |
| Marlborough Grape Producers | \$24                  |                                    | \$234        | Farm Supplies   |
| NZ Hops                     | \$22                  | <b>SSCO</b>                        | \$29         | Seasonal Labour |
| Fruitpackers Coop           | \$15                  | Seasonal Solutions Cooperative Ltd | <b>r</b> .   |                 |
| NZ Blackcurrant Coop        | N/A                   | CORIGINAG                          | N/A          | Farm machinery  |

NOTE: Rabobank is owned by Dutch farmers (not NZ ones); Source: NZ.Coop; various company websites; NZ Companies Office; press articles; firm websites; interviews; Coriolis analysis

CORIOLIS 28

CO-OP

Cooperatives are strong in three food and beverage sectors (dairy, meat and produce), but non-existent in all others