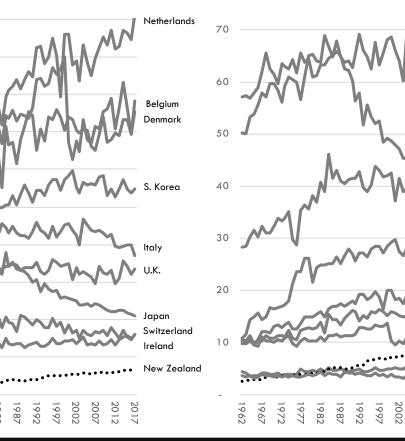

### Peers suggest New Zealand has further capacity to grow

FOOD PROD. PER PERSON Tonnes/capita; 1961-2017

FOOD PROD. PER SQKM Tonnes/sqkm; 1961-2017

TOTAL FOOD PRODUCTION Tonnes; m; 1961-2017

Note: calculates milk at dry weight; Source: UN FAO AgStat; UN FishStat; UN PopStat; CIA World Fact Book;

2017 2012

000

Italy

U.K.

Japan

Korea

letherlands

New Zealand

Denmark

Belgium

Ireland

Switzerland