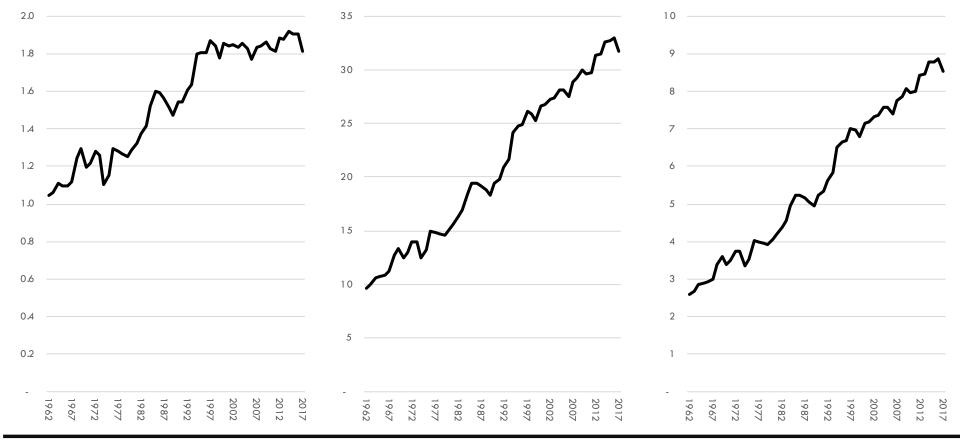

## New Zealand has resources available to produce more food

New Zealand is increasing food production

FOOD PROD. PER PERSON Tonnes/capita; 1961-2017

FOOD PROD. PER SQKM Tonnes/sqkm; 1961-2017 TOTAL FOOD PRODUCTION Tonnes; m; 1961-2017

Note: calculates milk at dry weight; Source: UN FAO AgStat; UN FishStat; UN PopStat; CIA World Fact Book;