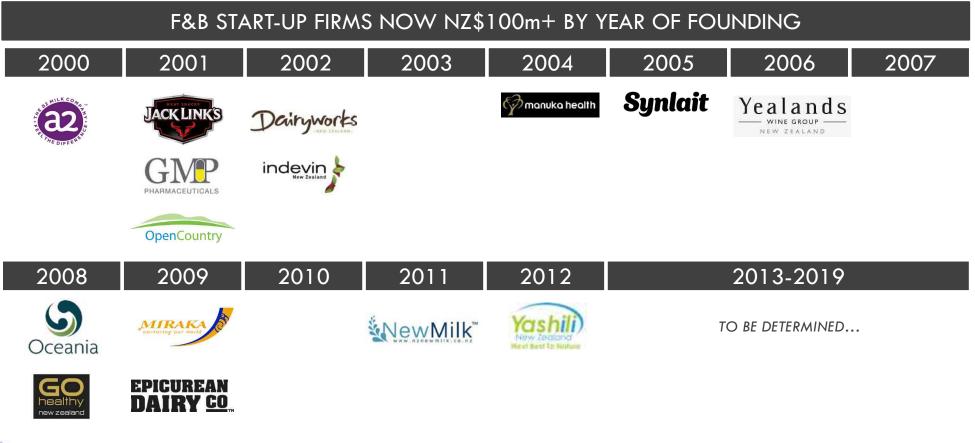

At the same time, three firms are currently conducting some form of industry rollup

CORIOLIS 6

alcoholic beverages

The New Zealand food and beverage industry has demonstrated an ability to nurture start-ups to \$100m+ over the last 20 years