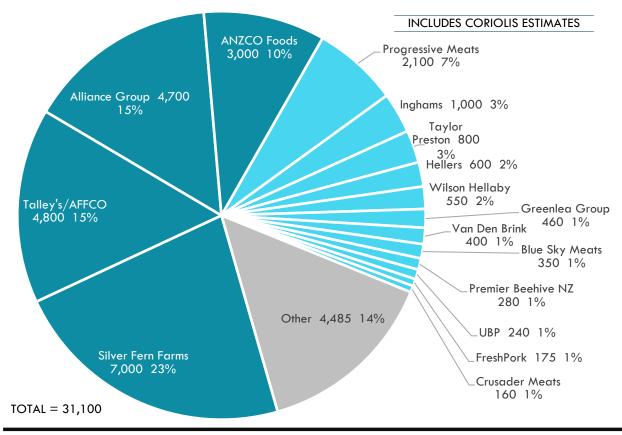

### COMMENTS/NOTES

- Uses a Coriolis definition that is wider (\$13b) than the narrow official Statistics New Zealand number (\$10.2b); includes significant wholesale activities, non-meat processing activities (e.g. feedlots, feed mills, rendering) and some double counting (e.g. inter-firm sales) so that firms can be compared fairly ("apples to apples")
- "Other" consists of 281 other meat-based enterprises employing ~4,485 staff (average 16 head/enterprise)
- Other will include larger butchers whose primary business is selling to wholesale and foodservice (but not retail butchers)

### COMMENTS/NOTES

- Figures are at peak employment and include seasonal workers
- Talley's is an estimate (from sum of individual site employee figures across meat operations)
- Progressive Meats is an estimate (from sum of individual site employee figures across meat operations)
- Other includes 281 other meat-based enterprises employing ~4,485 staff (average 16 head/enterprise)
- Other will include larger butchers whose primary business is selling to wholesale and foodservice