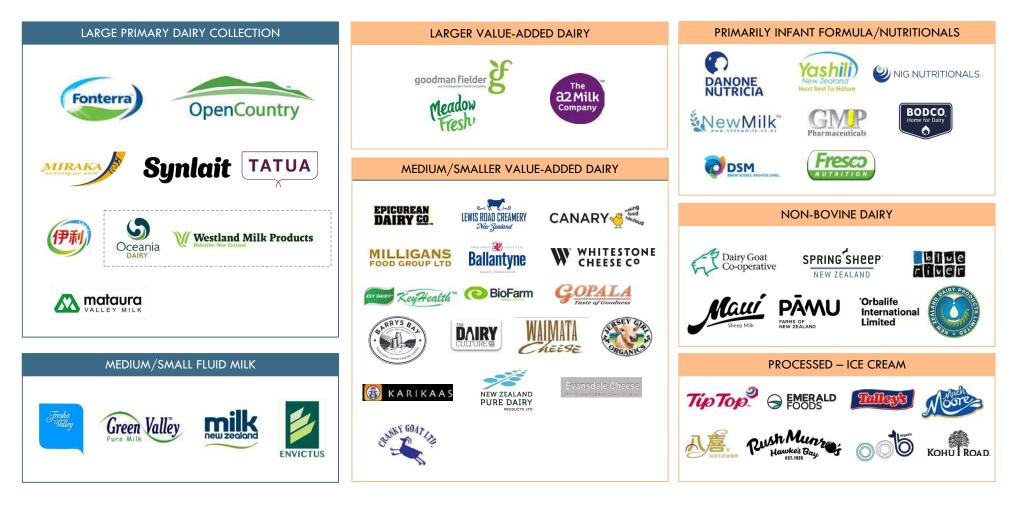

## Ownership varies widely by sector

NEW ZEALAND FOOD & BEVERAGE INDUSTRY OWNERSHIP BY TYPE & SECTOR % of revenue; 2018/19 as available

### New Zealand has a large number of large, family-owned food and beverage firms

CO-OP

Cooperatives continue to play a strong role in the New Zealand food and beverage industry, including in support sectors

| CO-OP F&B FIR/              | AS BY REVENUE (NZ\$m) | AGRIBUSINESS                       | SUPPORT SECT | OR CO-OP        |
|-----------------------------|-----------------------|------------------------------------|--------------|-----------------|
| Fonterra Co-Operative Group | \$20,11               | FIRM                               | REVENUE      | ТҮРЕ            |
| Zespri Group                | \$3,105               | <b>Farmlands</b>                   | \$2,400      | Farm Supplies   |
| Silver Fern Farms           | \$2,389               | Ballance                           | \$826        | Fertiliser      |
| Alliance Group              | \$1,768               | DdildilCe                          | +            |                 |
| MG Marketing                | \$924                 | ravensdown                         | \$678        | Fertiliser      |
| Westland Dairy Company      | \$693                 | 🍐 Rabobank                         | \$633        | Banking         |
| Tatua Co-Operative Dairy    | \$349                 | FMC                                |              |                 |
| Dairy Goat Co-Operative     | \$235                 | Advice & Insurance                 | \$283        | Insurance       |
| EastPack                    | \$185                 |                                    | \$236        | Genetics        |
| The Organic Dairy Hub Coop  | \$25                  | LIVESTOCK IMPROVEMENT              | ΨΖΟΟ         | Genenes         |
| Marlborough Grape Producers | \$24                  |                                    | \$234        | Farm Supplies   |
| NZ Hops                     | \$22                  | <b>SSCO</b>                        | \$29         | Seasonal Labour |
| Fruitpackers Coop           | \$15                  | Seasonal Solutions Cooperative Ltd | <b>r</b> .   |                 |
| NZ Blackcurrant Coop        | N/A                   | CORIGINAG                          | N/A          | Farm machinery  |

# Maori entities are invested in a range of larger New Zealand food and beverage firms