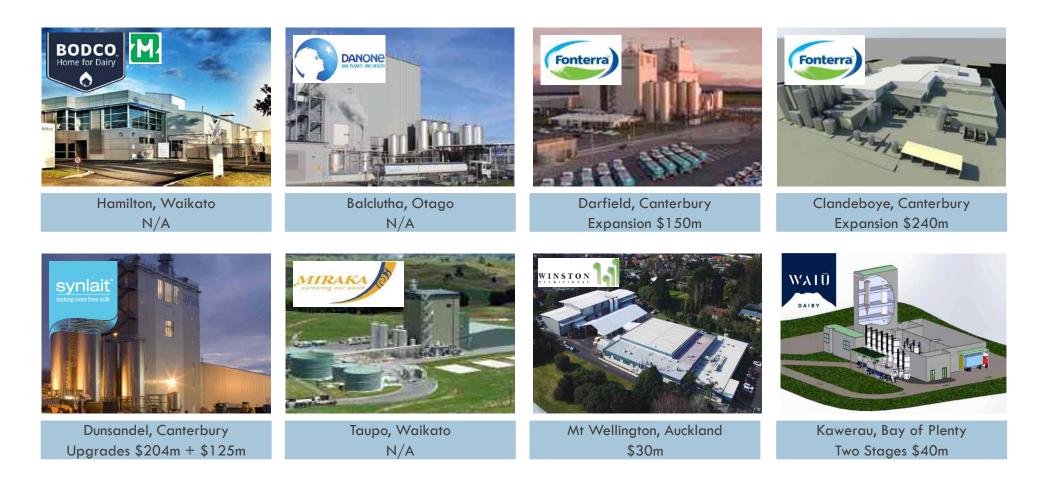

## Significant new investment is occurring in dairy...

CORIOLIS

69

## Significant new investment is occurring in dairy... continued

CORIOLIS 70

## Significant new investment is occurring in dairy... continued

MEAT

Second, New Zealand is a major meat exporter, particularly of beef and lamb