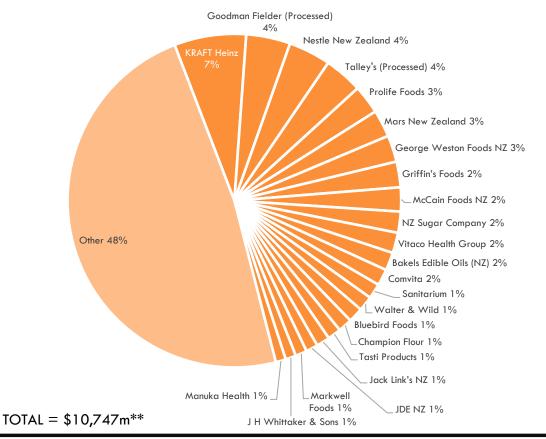

## Taking a wider view of the industry shows total "New Zealand resident" industry revenue of \$27.6b\*\*

#### TOTAL NEW ZEALAND DAIRY INDUSTRY TURNOVER NZ\$; m; FY2018/19 or as available

\* Revenue is median of supplied or estimated range, see Firm Profile for detail; \*\* Will not match narrow, tightly defined total given elsewhere; Source: Statistics NZ; various company annual reports; CORIOLIS NZCO: Coriolis estimates and analysis

### COMMENTS/NOTES

INCLUDES CORIOLIS ESTIMATES

62