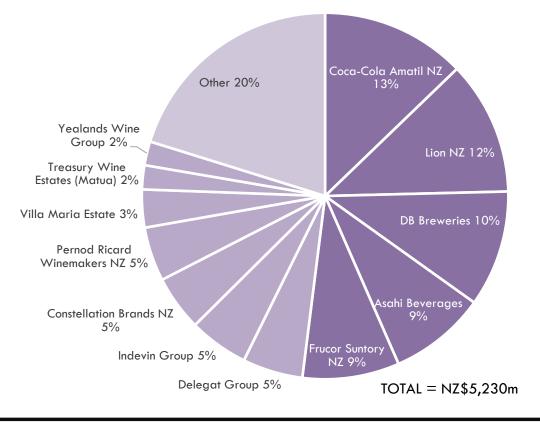

## Ownership varies widely by sector

NEW ZEALAND FOOD & BEVERAGE INDUSTRY OWNERSHIP BY TYPE & SECTOR % of revenue; 2018/19 as available