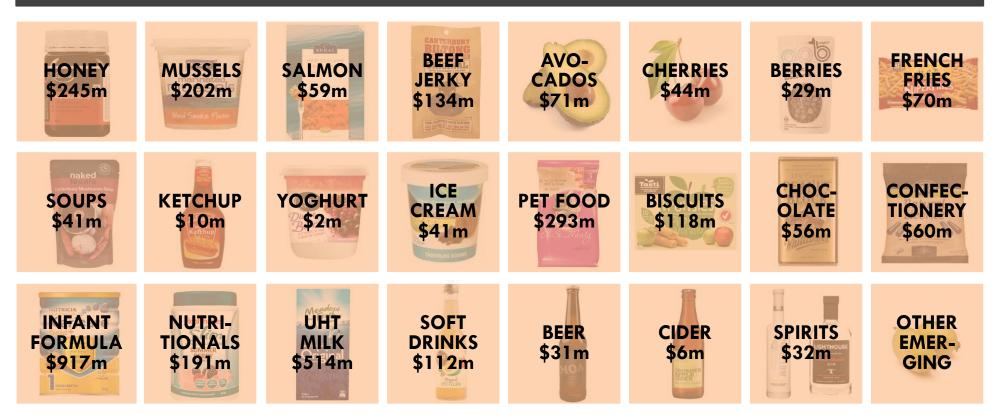

New Zealand is a young country still discovering its comparative advantages and new industries continue to emerge. In the past twenty years New Zealand wine, honey, aquaculture and avocados have all emerged from almost nothing into world leading sectors.

## NEW ZEALAND F&B EXPORT VALUE BY SECTOR US\$m; 2008-2018

Within these sectors, New Zealand has a wide range of emerging growth products with strong exports

### NEW ZEALAND EXPORT VALUE IN 2018 IN US\$m

#### **TOTAL LISTED HERE \$US\$3.3b**

First, New Zealand is the global market maker in dairy