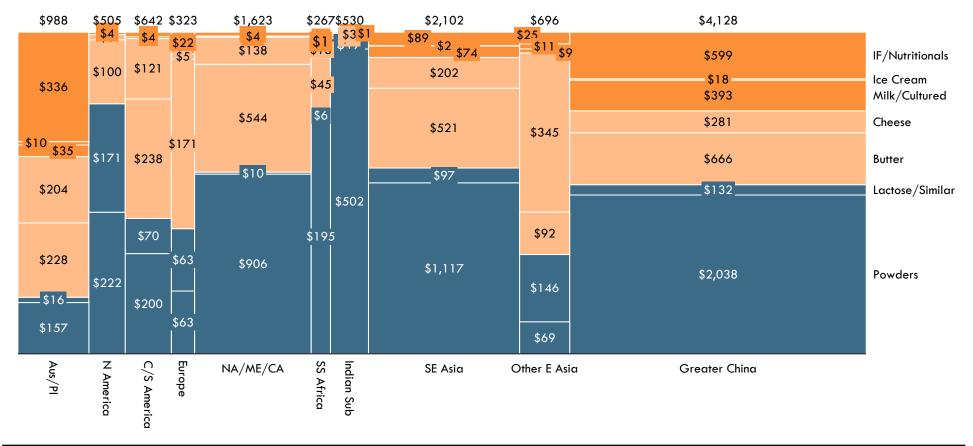

## Powders, butter and cheese dominate New Zealand's dairy exports to most regions

## NEW ZEALAND DAIRY EXPORTS BY DESTINATION REGION US\$m; 2018