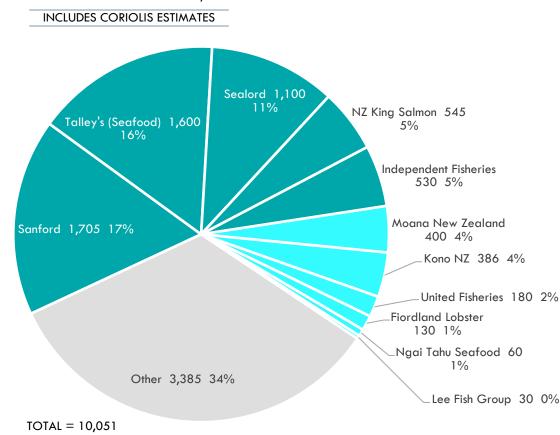

- Sanford, Sealord and Talley's are clear New Zealand market leaders by turnover; however there is a strong tier two group
- The total New Zealand seafood industry has flat employment and falling business unit numbers
- The three largest seafood companies account for almost 45% of the industry employment
- New Zealand seafood industry has a range of owners; it is an important industry for New Zealand iwi
- The New Zealand seafood industry has attracted international investment primarily from Asian countries

The New Zealand seafood industry had "core" revenue of \$2.8b in 2017, with 62% of revenue coming from export markets

SEAFOOD INDUSTRY REVENUE NZ\$m; 1997-2017

SEAFOOD REVENUE BY MARKET NZ\$m; 2017

Note: domestic will exclude imports; Source: Statistics NZ/UN Comtrade database; Coriolis analysis