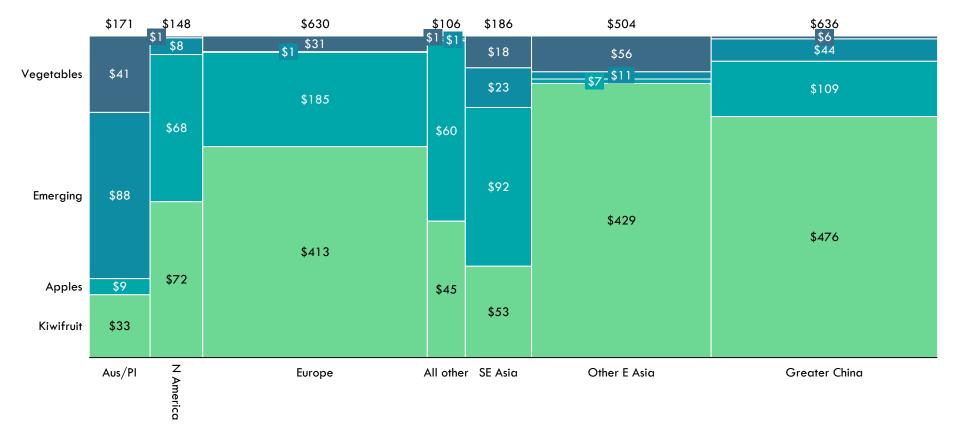

# Sheep and beef dominate New Zealand's meat exports to regions other than Australasia

## NEW ZEALAND MEAT EXPORTS BY DESTINATION REGION US\$m; 2018

MEAT