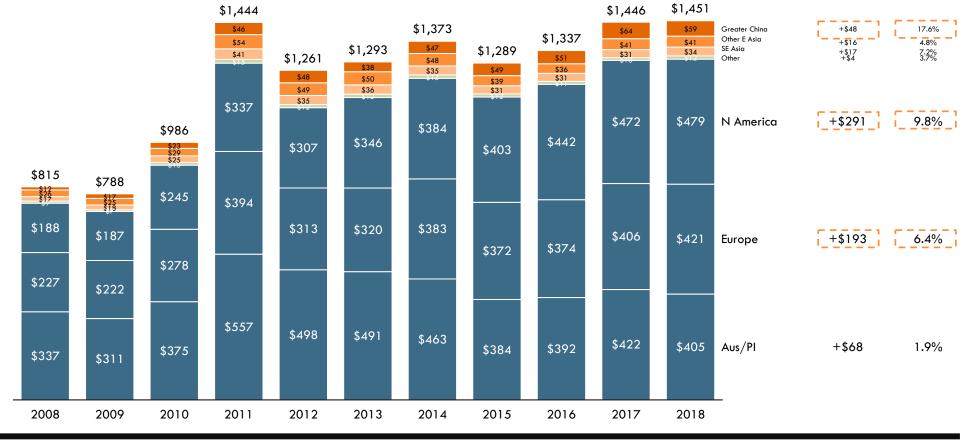

# New Zealand is fast transitioning from feeding Westerners to feeding the Asia-Pacific region

SHARE OF TOTAL NEW ZEALAND F&B EXPORT VALUE BY DESTINATION REGION % of value; 1965-2014

NA/ME/CA = North Africa/Middle East/Central Asia; Note: totals may not add due to rounding; Source: Statistics NZ/UN Comtrade database; Coriolis analysis