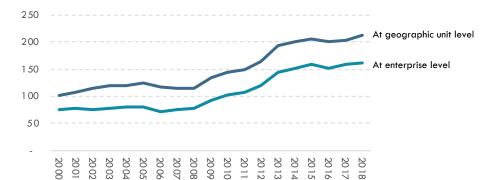

# The New Zealand dairy processing industry is creating employment and business units

#### DAIRY PROCESSING BUSINESS UNITS Count; 2000-2018

## The total, wider "New Zealand resident" dairy processing industry employs around 24,200 people

\* Will not match narrow, tightly defined total given elsewhere; includes Fonterra global staff and some wholesale activities; Source: Statistics NZ; various company annual reports; interviews; Coriolis estimates and analysis