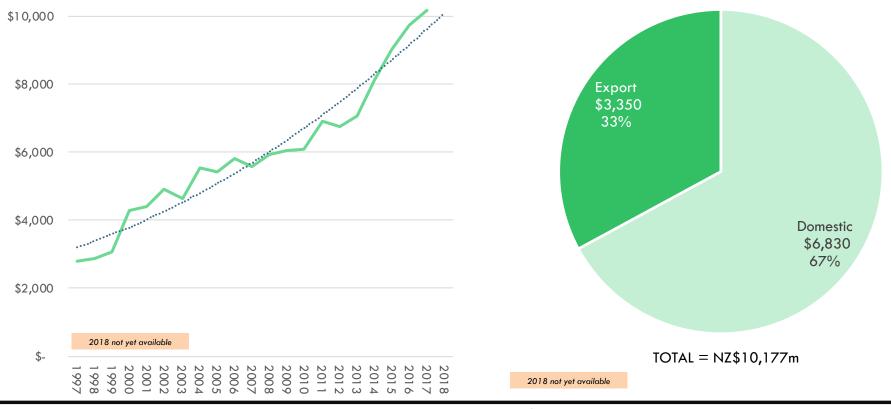

#### **FOOD & BEVERAGE**

Food and beverage exports are important to New Zealand and the country is a major F&B exporter. The food and beverage industry accounts for 46% of all goods and services exports. Exports are growing strongly and the country's export performance is strong and improving relative to peers.

The New Zealand food and beverage industry has a combined revenue of \$71.7 billion (2018/19)\*. Industry-wide investment has driven scale, efficiencies and the continued development of high value categories.