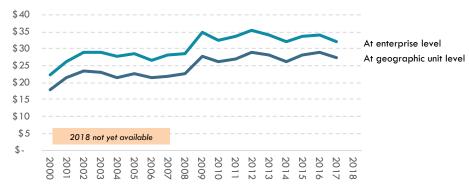

r detail; \*\* Will not match narrow, tightly defined total given elsewhere; Source: Statistics NZ; various company annual reports; NZCO; Coriolis estimates and analysis

# Silver Fern Farms continues to be the largest meat firm in New Zealand by turnover

# ANNUAL TURNOVER OF TOP NEW ZEALAND MEAT FIRMS NZ\$; m; FY2018/19 or as available

INCLUDES CORIOLIS ESTIMATES



Source: various company annual reports; NZCO; Coriolis estimates and analysis

The New Zealand meat processing industry business unit numbers are relatively stable, while employment appears more cyclical

### MEAT PROCESSING EMPLOYMENT Headcount; 2000-2018



# MEAT INDUSTRY REVENUE/EMPLOYEE NZ\$/head; 2000-2018



### MEAT PROCESSING BUSINESS UNITS Count; 2000-2018



# MEAT REVENUE PER BUSINESS UNIT NZ\$m/unit; 2000-2018



Source: Statistics NZ; Coriolis analysis

# The top three meat processors account for over 50% of industry employment and the top eleven for 85%

### MEAT INDUSTRY EMPLOYMENT BY FIRM Headcount; FY2018/19 or as available

MEAT



### COMMENTS/NOTES

- Figures are at peak employment and include seasonal workers
- Talley's is an estimate (from sum of individual site employee figures across meat operations)
- Progressive Meats is an estimate (from sum of individual site employee figures across meat operations)
- Other includes 281 other meat-based enterprises employing ~4,485 staff (average 16 head/enterprise)
- Other will include larger butchers whose primary business is selling to wholesale and foodservice

Source: Statistics NZ, Annual reports, company documents, articles, company, Coriol