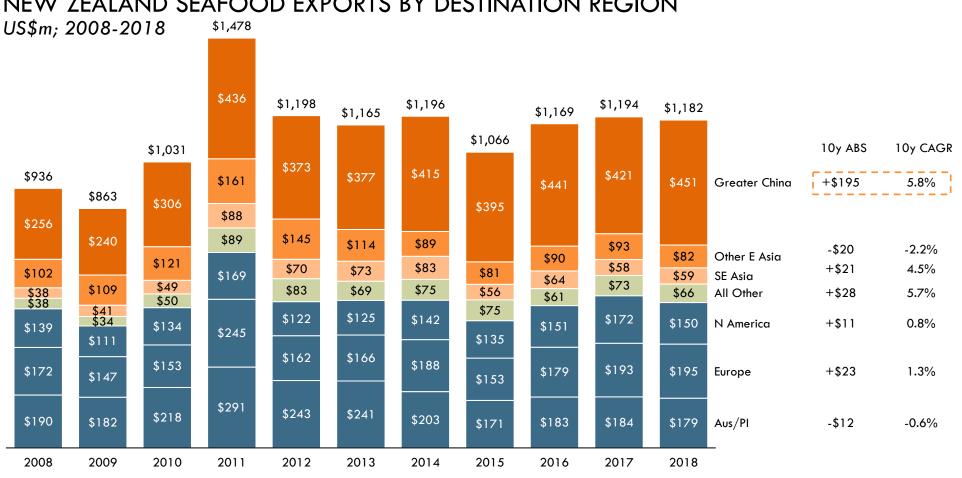

## NEW ZEALAND SEAFOOD EXPORTS BY DESTINATION REGION US\$m; 2018

New Zealand seafood export value is growing long term

### NEW ZEALAND SEAFOOD EXPORTS BY TYPE

Source: Statistics NZ/UN Comtrade database; Coriolis analysis

CORIOLIS 94

New Zealand seafood exports are growing, particularly to China

NEW ZEALAND SEAFOOD EXPORTS BY DESTINATION REGION

Source: Statistics NZ/UN Comtrade database; Coriolis analysis

CORIOLIS 95