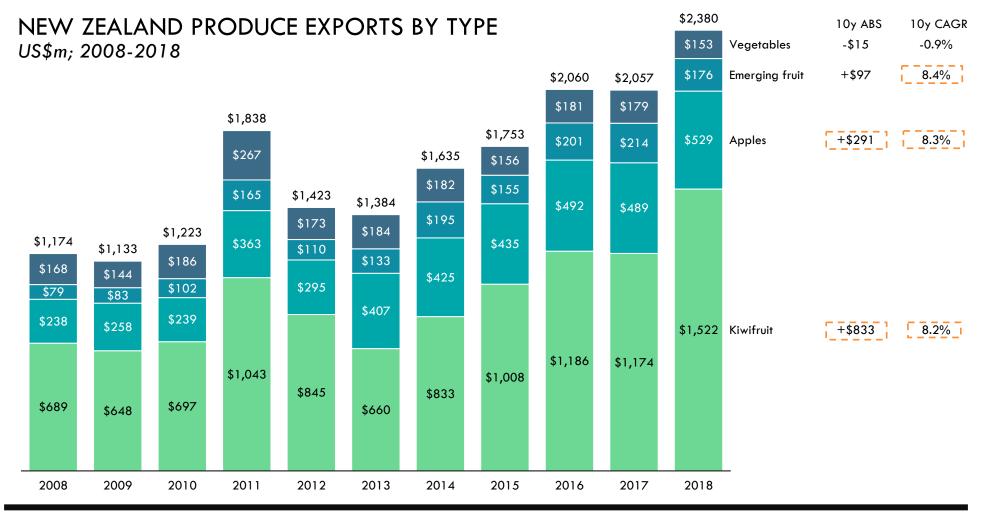

## NEW ZEALAND F&B EXPORT VALUE BY SECTOR US\$m; 2008-2018

Within these sectors, New Zealand has a wide range of emerging growth products with strong exports

### NEW ZEALAND EXPORT VALUE IN 2018 IN US\$m

#### **TOTAL LISTED HERE \$US\$3.3b**

First, New Zealand is the global market maker in dairy