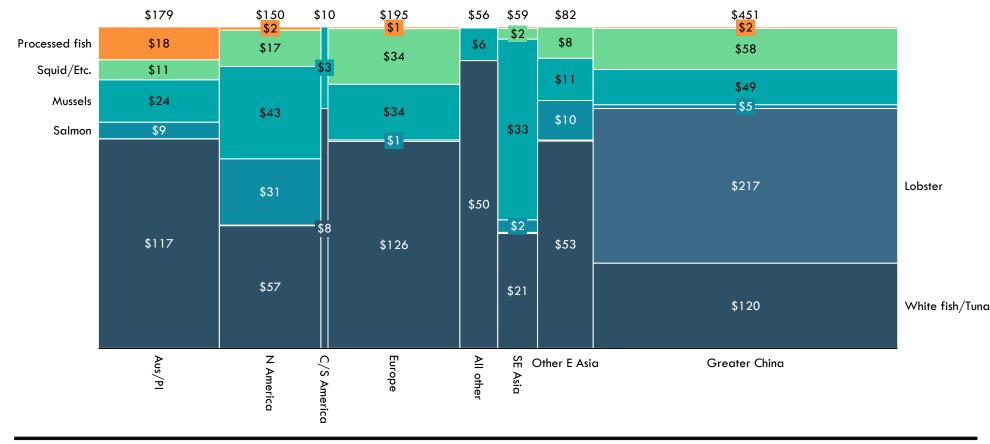

# White fish, lobster, mussels and squid are the leading New Zealand seafood exports

## NEW ZEALAND SEAFOOD EXPORTS BY DESTINATION REGION US\$m; 2018

New Zealand seafood export value is growing long term