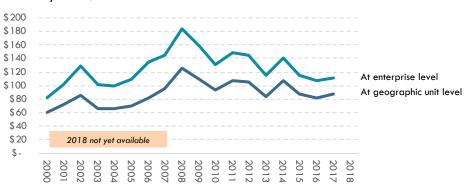

#### DAIRY PROCESSING BUSINESS UNITS Count; 2000-2018

## DAIRY REVENUE PER BUSINESS UNIT NZ\$m/unit; 2000-2018

Source: Statistics NZ; Coriolis analysis

DAIRY