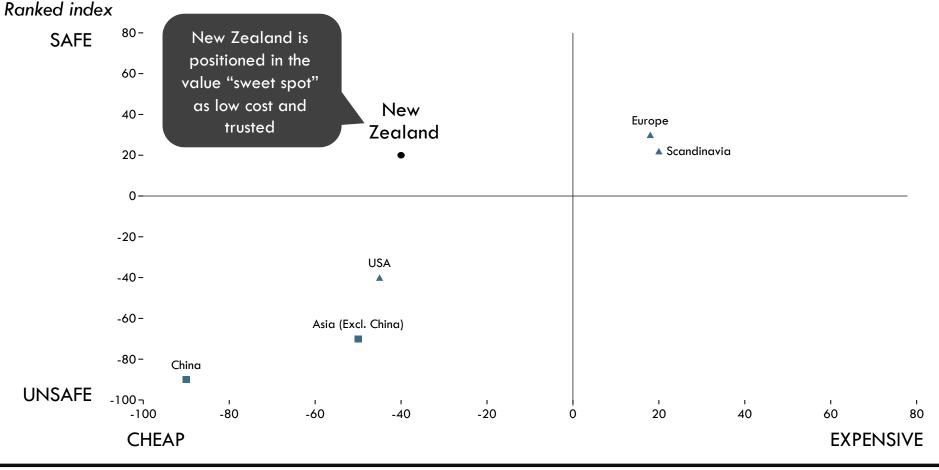

# "Brand New Zealand" is recognised and valued by consumers, customers and investors worldwide

| Consumer facing Investor facing                              |                                 |                                                                          |                           |                                |                                 |
|--------------------------------------------------------------|---------------------------------|--------------------------------------------------------------------------|---------------------------|--------------------------------|---------------------------------|
| <b>R</b> <sup><i>i</i></sup> <sub>Reputation Institute</sub> | FutureBrand                     | TRANSPARENCY<br>INTERNATIONAL<br>the global coalition against corruption |                           | Forbes                         | The A<br>Heritage Foundation    |
| #5                                                           | #11                             | #2                                                                       | #1                        | #5                             | #3                              |
| The World's Most<br>Reputable<br>Countries                   | FutureBrand<br>Country<br>Index | Corruption<br>Perceptions<br>Index                                       | Ease of Doing<br>Business | Best Countries for<br>Business | Index of<br>Economic<br>Freedom |
| 2018                                                         | 2019                            | 2018                                                                     | 2018                      | 2018                           | 2019                            |

# Consumers in key markets – particularly Asia – trust New Zealand food and beverages