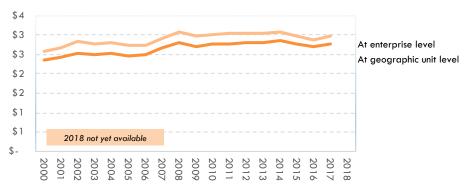

# The New Zealand dairy processing industry is creating employment and business units

#### DAIRY PROCESSING EMPLOYMENT Headcount; 2000-2018

## DAIRY INDUSTRY REVENUE/EMPLOYEE NZ\$/head; 2000-2018

#### DAIRY PROCESSING BUSINESS UNITS Count; 2000-2018

## DAIRY REVENUE PER BUSINESS UNIT NZ\$m/unit; 2000-2018

Source: Statistics NZ; Coriolis analysis

DAIRY

## The total, wider "New Zealand resident" dairy processing industry employs around 24,200 people

\* Will not match narrow, tightly defined total given elsewhere; includes Fonterra global staff and some wholesale activities; Source: Statistics NZ; various company annual reports; interviews; Coriolis estimates and analysis