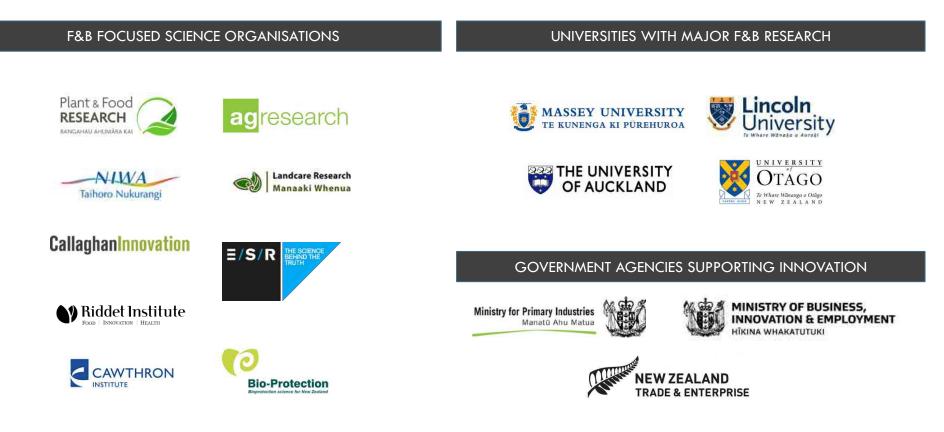

# New Zealand has a long history of agricultural and science based education and government-funded R&D in the food industry

# Businesses have business development advice and access to science and research facilities at five locations

# Food research hubs are located in the lower North Island and South Island

- Objective is to offer expertise across the value chain to support food and beverage industry
- Based in Palmerston North
- Combining resources from Crown Research Institutes, Research facilities, auditing and certification facilities with Business investment organisations, education, industry and local government

CENTRED ON LINCOLN UNIVERSITY

Lincoln

- 5 founding research partners
- Based on and close to Lincoln University
- Dedicated resources

Landcare Research Manaaki Whenua

agresearch

Plant & Food

RESEARCH

- Investment in infrastructure and facilities
- Drawing on work of 900+ researchers