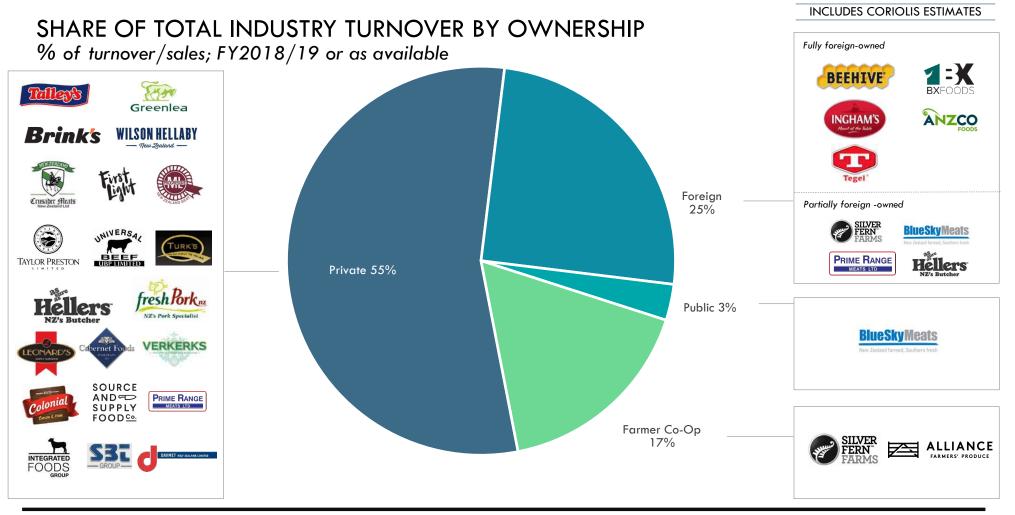

## Ownership varies widely by sector

NEW ZEALAND FOOD & BEVERAGE INDUSTRY OWNERSHIP BY TYPE & SECTOR % of revenue; 2018/19 as available

CO-OP

Cooperatives continue to play a strong role in the New Zealand food and beverage industry, including in support sectors

| CO-OP F&B FIR/              | AS BY REVENUE (NZ\$m) | AGRIBUSINESS                       | SUPPORT SECT | OR CO-OP        |
|-----------------------------|-----------------------|------------------------------------|--------------|-----------------|
| Fonterra Co-Operative Group | \$20,11               | FIRM                               | REVENUE      | ТҮРЕ            |
| Zespri Group                | \$3,105               | <b>Farmlands</b>                   | \$2,400      | Farm Supplies   |
| Silver Fern Farms           | \$2,389               | Ballance                           | \$826        | Fertiliser      |
| Alliance Group              | \$1,768               | DdildilCe                          | +            |                 |
| MG Marketing                | \$924                 | ravensdown                         | \$678        | Fertiliser      |
| Westland Dairy Company      | \$693                 | 🍐 Rabobank                         | \$633        | Banking         |
| Tatua Co-Operative Dairy    | \$349                 | FMC                                |              |                 |
| Dairy Goat Co-Operative     | \$235                 | Advice & Insurance                 | \$283        | Insurance       |
| EastPack                    | \$185                 |                                    | \$236        | Genetics        |
| The Organic Dairy Hub Coop  | \$25                  | LIVESTOCK IMPROVEMENT              | ΨΖΟΟ         | Genenes         |
| Marlborough Grape Producers | \$24                  |                                    | \$234        | Farm Supplies   |
| NZ Hops                     | \$22                  | <b>SSCO</b>                        | \$29         | Seasonal Labour |
| Fruitpackers Coop           | \$15                  | Seasonal Solutions Cooperative Ltd | <b>r</b> .   |                 |
| NZ Blackcurrant Coop        | N/A                   | CORIGINAG                          | N/A          | Farm machinery  |

NOTE: Rabobank is owned by Dutch farmers (not NZ ones); Source: NZ.Coop; various company websites; NZ Companies Office; press articles; firm websites; interviews; Coriolis analysis

CORIOLIS 28

CO-OP

Cooperatives are strong in three food and beverage sectors (dairy, meat and produce), but non-existent in all others

- The New Zealand dairy industry is creating employment and business units
- Fonterra accounts for almost 80% of New Zealand dairy industry employment
- While the New Zealand dairy industry has a range of owners, over 80% of the industry is still owned by farmers

### (hile the New Zeelevel derive inductive have a

While the New Zealand dairy industry has a range of owners, over 75% of the industry is still owned by farmers

66