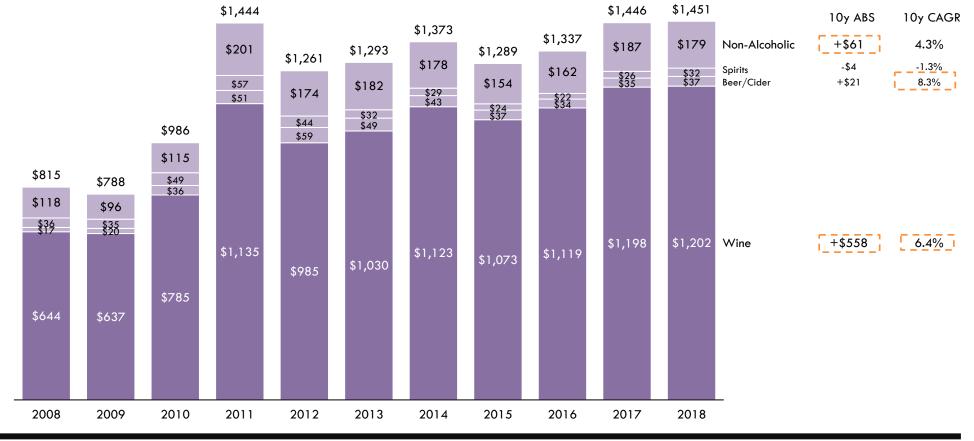

## 10Y F&B EXPORT GROWTH US\$*m*; 10y ABS; 2008 vs. 2018

## 10Y CAGR F&B EXPORT GROWTH % of US\$m; 2008 vs. 2018

NA/ME/CA = North Africa/Middle East/Central Asia; Note: totals may not add due to rounding; Source: Statistics NZ/UN Comtrade database; Coriolis analysis