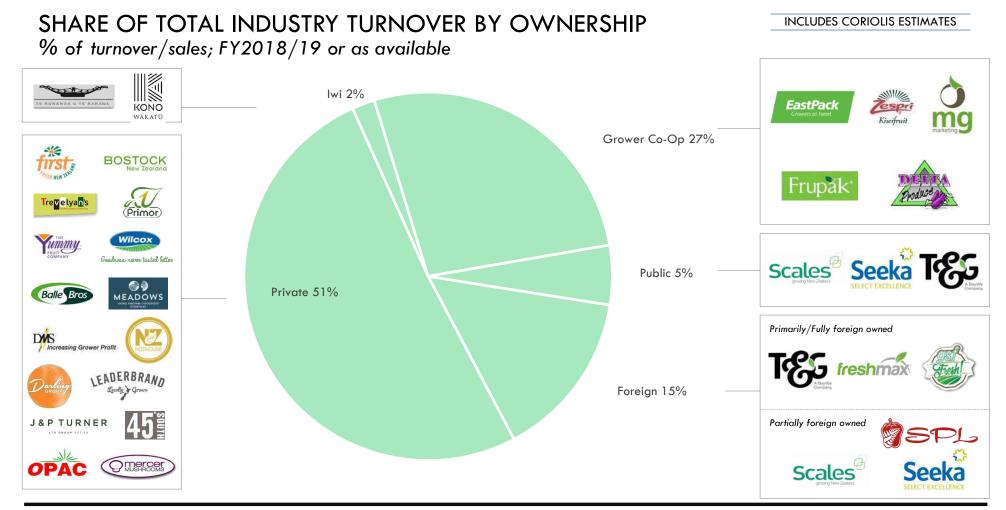

## Ownership varies widely by sector

NEW ZEALAND FOOD & BEVERAGE INDUSTRY OWNERSHIP BY TYPE & SECTOR % of revenue; 2018/19 as available