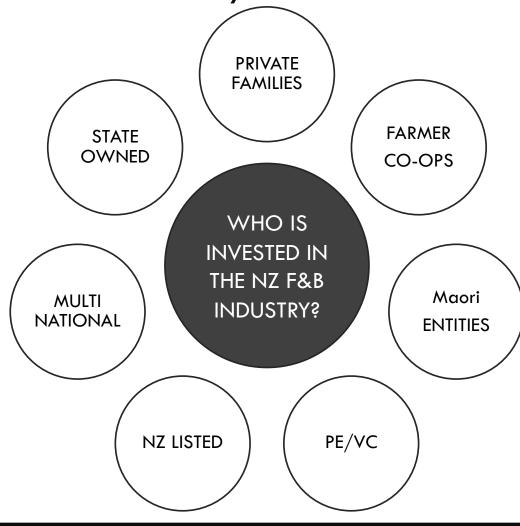

In reality, the New Zealand food and beverage industry has attracted an incredible diversity of investors

## Ownership varies widely by sector

NEW ZEALAND FOOD & BEVERAGE INDUSTRY OWNERSHIP BY TYPE & SECTOR % of revenue; 2018/19 as available