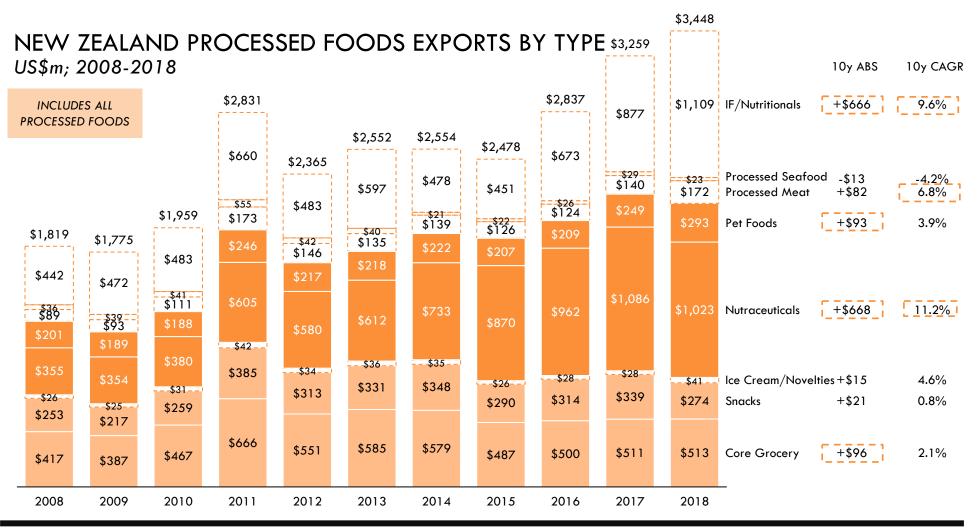

## NEW ZEALAND F&B EXPORT VALUE BY SECTOR US\$m; 2008-2018

Within these sectors, New Zealand has a wide range of emerging growth products with strong exports