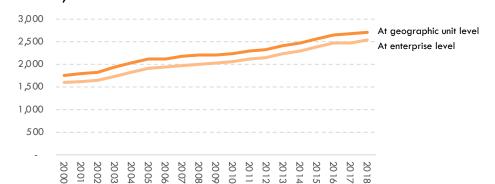

# The New Zealand dairy processing industry is creating employment and business units

#### DAIRY PROCESSING EMPLOYMENT Headcount; 2000-2018

## DAIRY INDUSTRY REVENUE/EMPLOYEE NZ\$/head; 2000-2018

#### DAIRY PROCESSING BUSINESS UNITS Count; 2000-2018

## DAIRY REVENUE PER BUSINESS UNIT NZ\$m/unit; 2000-2018

Source: Statistics NZ; Coriolis analysis

DAIRY

## The total, wider "New Zealand resident" dairy processing industry employs around 24,200 people

\* Will not match narrow, tightly defined total given elsewhere; includes Fonterra global staff and some wholesale activities; Source: Statistics NZ; various company annual reports; interviews; Coriolis estimates and analysis