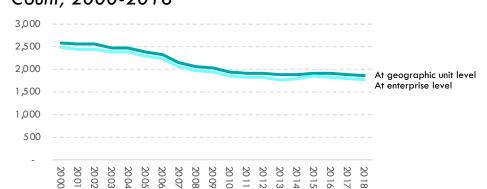

# ANNUAL TURNOVER OF TOP NEW ZEALAND MEAT FIRMS NZ\$; m; FY2018/19 or as available

INCLUDES CORIOLIS ESTIMATES

Source: various company annual reports; NZCO; Coriolis estimates and analysis

The New Zealand meat processing industry business unit numbers are relatively stable, while employment appears more cyclical

### MEAT PROCESSING BUSINESS UNITS Count; 2000-2018