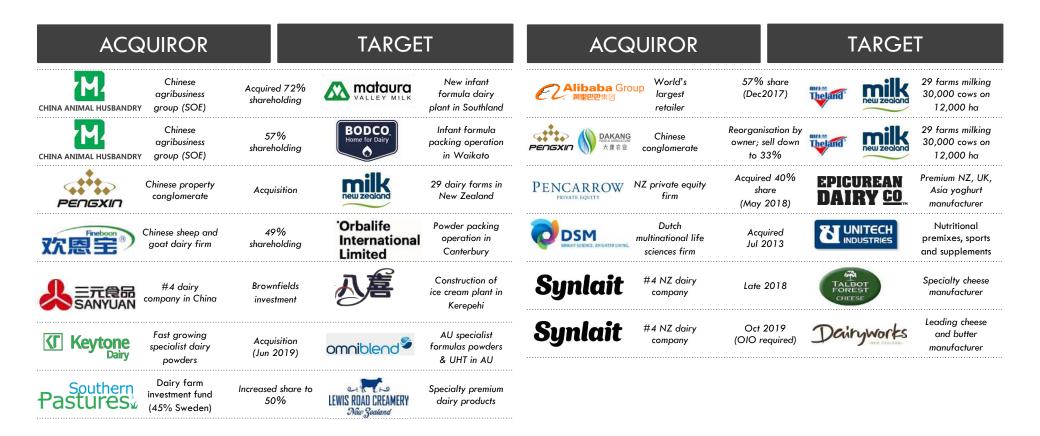

## Numerous major acquisitions have occurred involving the New Zealand dairy industry

| ACQUIROR                  |                                                 | TARGET                                             |                           | ACQUIROR                                        |                          |                                                   | TARGET                                           |                                               |                                                  |
|---------------------------|-------------------------------------------------|----------------------------------------------------|---------------------------|-------------------------------------------------|--------------------------|---------------------------------------------------|--------------------------------------------------|-----------------------------------------------|--------------------------------------------------|
| 伊利Yili)                   | #1 dairy in China<br>(SOE)                      | Acquired 2013                                      | Oceania<br>DAIRY          | Start-up dairy<br>processor in South<br>Island  | 关<br>所列业<br>Bright Dairy | #3 dairy in China<br>(partial SOE)                | Acquired 39%<br>shareholding                     | Synlait                                       | #4 NZ dairy<br>company                           |
| 伊利Yili)                   | #1 dairy in China<br>(SOE)                      | Acquired Aug<br>2019                               | Westland<br>Milk Products | #5 NZ dairy firm                                | VINAMILK                 | Largest dairy firm<br>in Vietnam<br>(partial SOE) | Acquired 19%<br>shareholding<br>(Sept 2010)      | MIRAKA<br>nurturing our world                 | Part Maori owned<br>dairy start-up               |
|                           | Global ice cream<br>firm                        | Acquired May<br>2019                               | <b>Ο</b><br>Τίρ Τορ       | #1 NZ ice cream<br>firm                         | VINAMILK                 | Largest dairy firm<br>in Vietnam<br>(partial SOE) | Acquired +4%<br>shareholding<br>(Jul 2015)       | MIRAKA<br>nucturing our world                 | Part Maori owned<br>dairy firm                   |
| FIRST<br>PACIFIC          | #1 dairy firm in<br>Indonesia                   | Acquired 50%<br>share in March<br>2015             | Meadow<br>Frestv          | Australasian food<br>group; #6 NZ<br>dairy firm | DANONE                   | #3 global dairy<br>and infant<br>formula firm     | Acquired May<br>2014                             | Suttongroup                                   | Dairy processing<br>and nutritionals<br>producer |
| wilmar                    | "Asia's leading<br>Agribusiness<br>Group"       | Acquired 50%<br>share in March<br>2015             | Meadow<br>Fresh           | Australasian food<br>group; #6 NZ<br>dairy firm |                          | #3 global dairy<br>and infant<br>formula firm     | Acquires 49.9%<br>share in Yashili<br>NZ*        | Yashili<br>New Zealand<br>Next Best To Nature | Dairy plant in<br>Pokeno                         |
| wilmar                    | "Asia's leading<br>Agribusiness<br>Group"       | Remaining 50%<br>in March 2019<br>(from First Pac) | Meadow<br>Fresh           | Australasian food<br>group; #6 NZ<br>dairy firm | DANONE                   | #3 global dairy<br>and infant<br>formula firm     | Acquired 25% of<br>Yashili Group<br>from Mengniu | Yashili<br>雜土利®                               | Major Chinese<br>infant formula<br>manufacturer  |
| soodman fielder ge        | Australasian food<br>group; #6 NZ<br>dairy firm | Acquired Aug<br>2018 (from Lion)                   | yoplait                   | Major NZ yoghurt<br>brand                       | 谈 Olam                   | Asian<br>agribusiness<br>group                    | Acquired 25%<br>shareholding<br>(2008)           | OpenCountry                                   | #2 NZ<br>dairy firm                              |
| The<br>a2 Milk<br>Company | ASX/NZX listed<br>#3 NZ dairy firm              | Acquires 8.2%<br>share in Mar<br>2017              | Synlait                   | #4 NZ dairy<br>company                          | LACTALIS                 | #1 global dairy<br>firm                           | Acquired parent<br>(Mid 2019)                    | NewMilk                                       | New Zealand<br>infant formula<br>manufacturer    |

SOE = State Owned Enterprise; \* Via a complicated arrangement too complex to describe here; Source: various published articles and press releases; company reports and publications; New Zealand Companies Office; Coriolis analysis

67

Numerous smaller dairy acquisitions as well