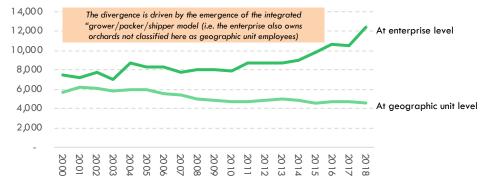

# The New Zealand dairy processing industry is creating employment and business units

#### DAIRY PROCESSING EMPLOYMENT Headcount; 2000-2018

## The total, wider "New Zealand resident" dairy processing industry employs around 24,200 people

\* Will not match narrow, tightly defined total given elsewhere; includes Fonterra global staff and some wholesale activities; Source: Statistics NZ; various company annual reports; interviews; Coriolis estimates and analysis