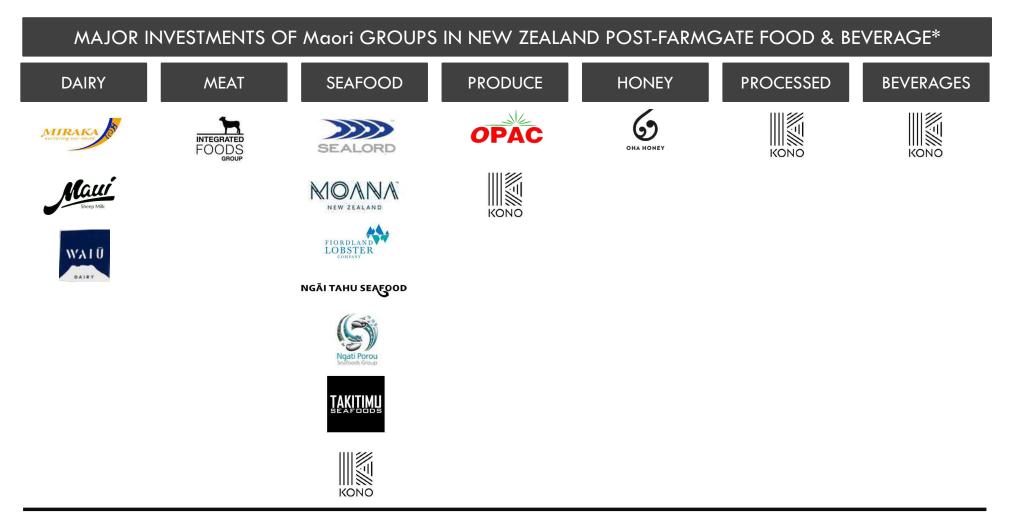

# Maori entities are invested in a range of larger New Zealand food and beverage firms

#### MAJOR INVESTMENTS OF Maori GROUPS IN NEW ZEALAND POST-FARMGATE FOOD & BEVERAGE\*

| FIRM                            | REVENUE    | OWNERSHIP                                                                                                                                  |
|---------------------------------|------------|--------------------------------------------------------------------------------------------------------------------------------------------|
| SEALORD                         | \$344m     | Aotearoa Fisheries (Moana) 50%<br>(see below)                                                                                              |
| MIRAKA<br>Autoring our world    | \$268m     | Wairarapa Moana Inc. 33%<br>Tuaropaki Kaitiaki 33%<br>Others                                                                               |
| NGĀI TAHU SEAFOOD               | \$150-200m | Ngai Tahu Charitable Trust 100%                                                                                                            |
| FIORDLAND<br>LOBSTER<br>CONNAVY | \$150-200m | Kahungunu Asset Holding 6%,                                                                                                                |
|                                 | \$148m     | Te Ohu Kai Moana Trustee 71%<br>Ngapuhi Asset Holding 13%<br>Ngati Porou Seafoods 7%<br>Kahungunu Asset Holding 6%<br>Wide range of others |
| KONO                            | \$80-90m   | Wakatu Incorporation 100%                                                                                                                  |

| FIRM                          | REVENUE  | OWNERSHIP                                                          |
|-------------------------------|----------|--------------------------------------------------------------------|
| OPAC                          | \$45-50m | The Maori Trustee 10%                                              |
|                               | \$40-50m | Ngati Kahungunu 100%                                               |
| INTEGRATED<br>FOODS<br>GROUP  | \$25-30m | Mangatu Blocks                                                     |
| OHA HONEY                     | \$20-30m | Ngai Tahu Capital 100%                                             |
| Mauí<br>Sheep Milk            | \$5-10m  | Waituhi Kuratau Trust 40%                                          |
| Ngati Porou<br>Seafoods Group | \$5m     | Te Runanganui O Ngati Porou<br>100%                                |
| WALD<br>DATEY                 | N/A      | Poutama Trust 17%<br>Maori Investments 17%<br>Wide range of others |

\* Identified; \$5m+; Source: NZ Companies Office; Coriolis

# However, larger Maori entities are currently over-weighted to seafood

New Zealand food and beverage has attracted a wide range of PE/VC funds

A wide range of regional (AU/NZ) funds have invested in New Zealand food and beverage...