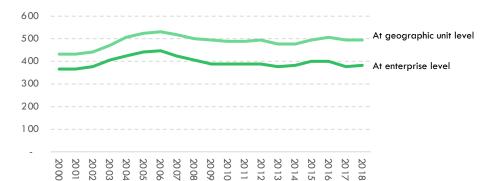

# The New Zealand dairy processing industry is creating employment and business units

#### DAIRY PROCESSING BUSINESS UNITS Count; 2000-2018