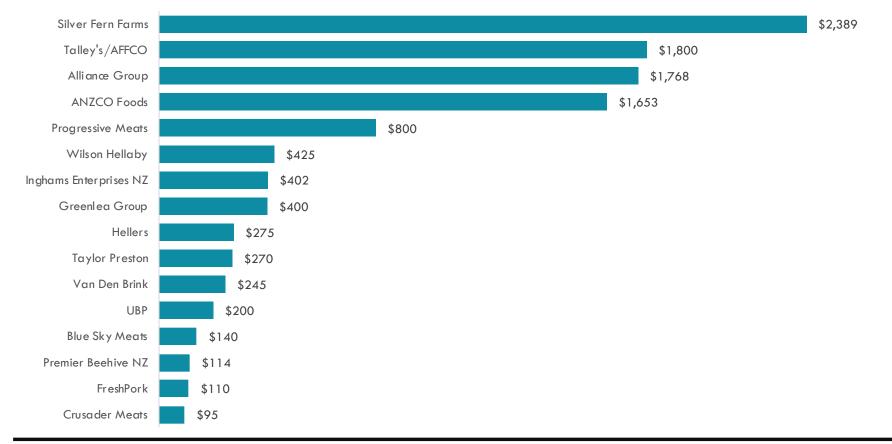

# Silver Fern Farms continues to be the largest meat firm in New Zealand by turnover

# ANNUAL TURNOVER OF TOP NEW ZEALAND MEAT FIRMS NZ\$; m; FY2018/19 or as available

INCLUDES CORIOLIS ESTIMATES

Source: various company annual reports; NZCO; Coriolis estimates and analysis

The New Zealand meat processing industry business unit numbers are relatively stable, while employment appears more cyclical