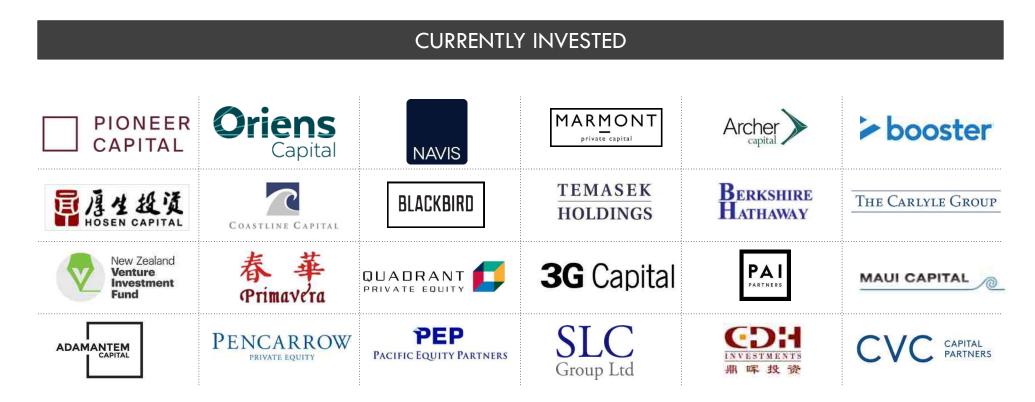

# However, larger Maori entities are currently over-weighted to seafood

New Zealand food and beverage has attracted a wide range of PE/VC funds

A wide range of regional (AU/NZ) funds have invested in New Zealand food and beverage...

Global funds have also seen New Zealand food and beverage as an attractive investment

PE/VC

PE/VC investors are attracted to high growth, on-trend segments

CORIOLIS 36