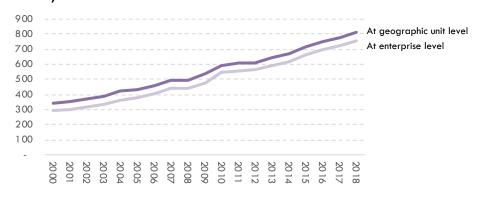

# The New Zealand dairy processing industry is creating employment and business units

#### DAIRY PROCESSING BUSINESS UNITS Count; 2000-2018

## The total, wider "New Zealand resident" dairy processing industry employs around 24,200 people

\* Will not match narrow, tightly defined total given elsewhere; includes Fonterra global staff and some wholesale activities; Source: Statistics NZ; various company annual reports; interviews; Coriolis estimates and analysis