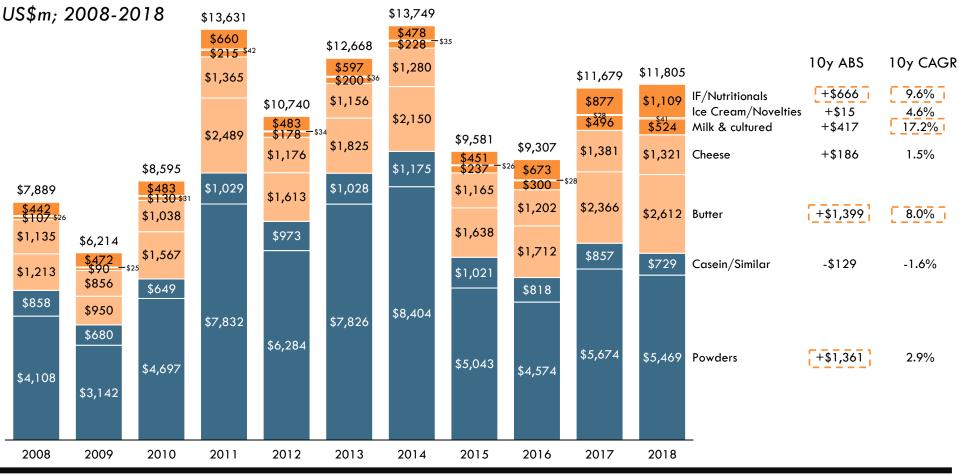

## NEW ZEALAND F&B EXPORT VALUE BY SECTOR US\$m; 2008-2018

Within these sectors, New Zealand has a wide range of emerging growth products with strong exports