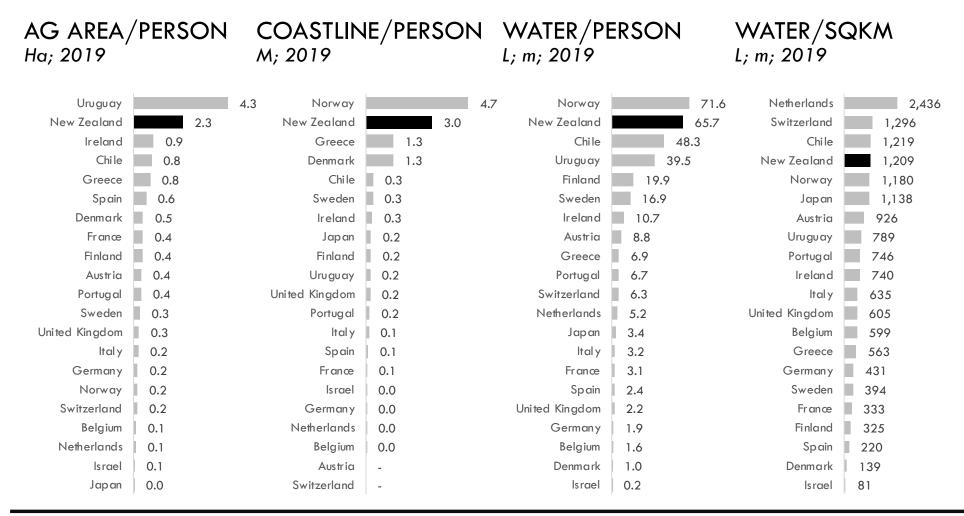

## TOTAL AREA: NEW ZEALAND VS. SELECT REGIONS *Km*<sup>2</sup>; 2019

Note: this document takes no position on sovereignty in Asia (e.g. Taiwan); Source: CIA World Fact Book; Wikipedia; Coriolis analysis