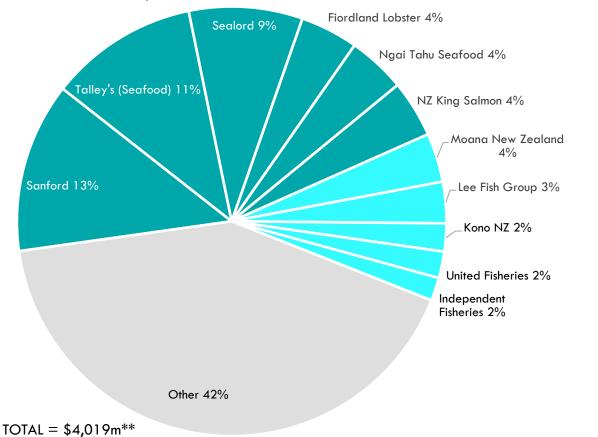

- Sanford, Sealord and Talley's are clear New Zealand market leaders by turnover; however there is a strong tier two group
- The total New Zealand seafood industry has flat employment and falling business unit numbers
- The three largest seafood companies account for almost 45% of the industry employment
- New Zealand seafood industry has a range of owners; it is an important industry for New Zealand iwi
- The New Zealand seafood industry has attracted international investment primarily from Asian countries