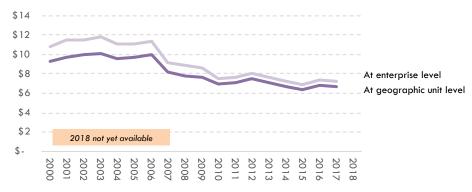

# The New Zealand dairy processing industry is creating employment and business units

## DAIRY INDUSTRY REVENUE/EMPLOYEE NZ\$/head; 2000-2018

## DAIRY REVENUE PER BUSINESS UNIT NZ\$m/unit; 2000-2018

Source: Statistics NZ; Coriolis analysis

DAIRY