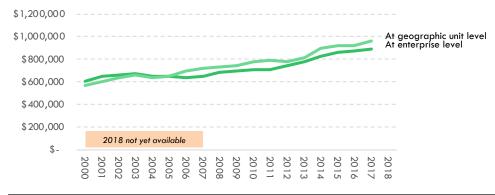

# The New Zealand dairy processing industry is creating employment and business units

## DAIRY INDUSTRY REVENUE/EMPLOYEE NZ\$/head; 2000-2018