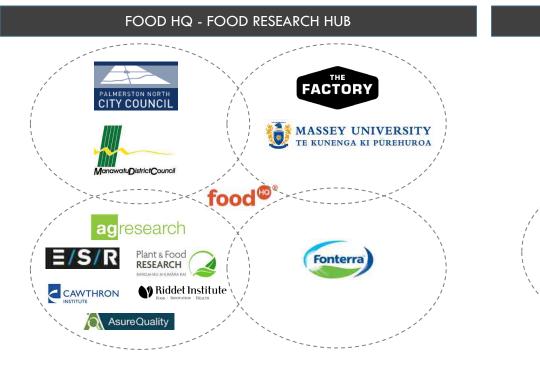

# Food research hubs are located in the lower North Island and South Island

- Objective is to offer expertise across the value chain to support food and beverage industry
- Based in Palmerston North
- Combining resources from Crown Research Institutes, Research facilities, auditing and certification facilities with Business investment organisations, education, industry and local government

CENTRED ON LINCOLN UNIVERSITY

Lincoln

- 5 founding research partners
- Based on and close to Lincoln University
- Dedicated resources

Landcare Research Manaaki Whenua

agresearch

Plant & Food

RESEARCH

- Investment in infrastructure and facilities
- Drawing on work of 900+ researchers