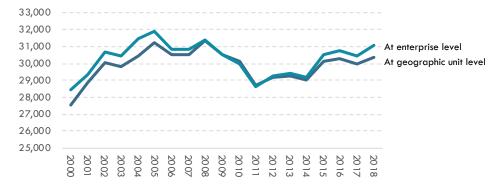

# ANNUAL TURNOVER OF TOP NEW ZEALAND MEAT FIRMS NZ\$; m; FY2018/19 or as available

INCLUDES CORIOLIS ESTIMATES

Source: various company annual reports; NZCO; Coriolis estimates and analysis

The New Zealand meat processing industry business unit numbers are relatively stable, while employment appears more cyclical

### MEAT PROCESSING EMPLOYMENT Headcount; 2000-2018

# MEAT INDUSTRY REVENUE/EMPLOYEE NZ\$/head; 2000-2018

### MEAT PROCESSING BUSINESS UNITS Count; 2000-2018

# MEAT REVENUE PER BUSINESS UNIT NZ\$m/unit; 2000-2018

Source: Statistics NZ; Coriolis analysis