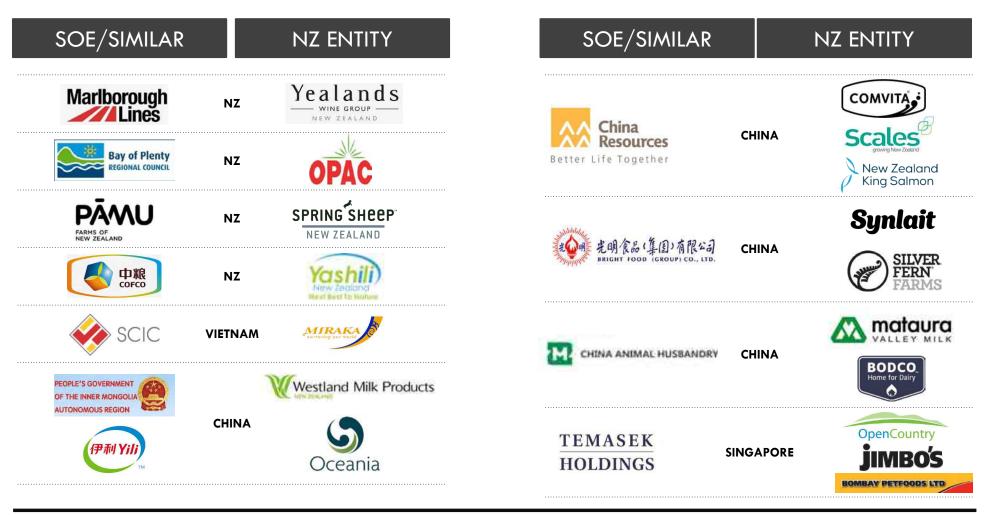

# However, larger Maori entities are currently over-weighted to seafood

New Zealand food and beverage has attracted a wide range of PE/VC funds

A wide range of regional (AU/NZ) funds have invested in New Zealand food and beverage...