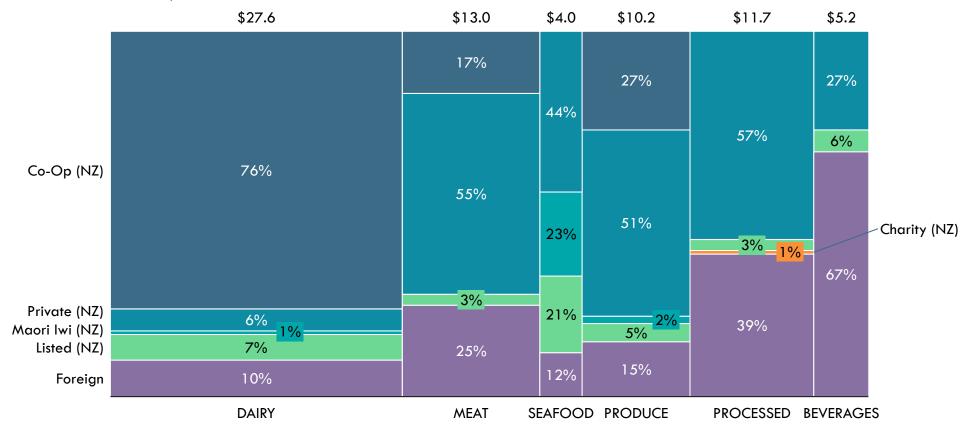

## Ownership varies widely by sector

NEW ZEALAND FOOD & BEVERAGE INDUSTRY OWNERSHIP BY TYPE & SECTOR % of revenue; 2018/19 as available

## Taking a wider view of the industry shows total "New Zealand resident" industry revenue of \$27.6b\*\*

# Taking a wider view of the industry shows total "New Zealand resident" industry revenue of \$13.0b\*\*