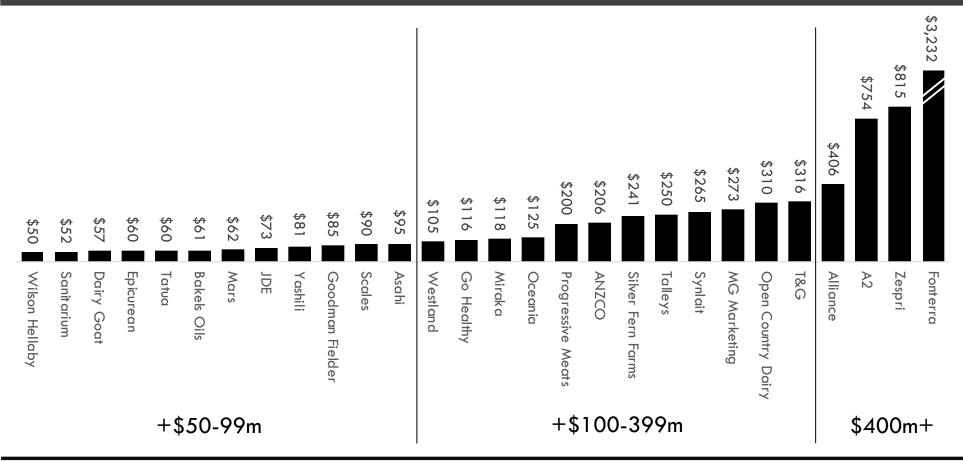

A wide range of firms have created significant revenue growth in the past two years

## A range of larger F&B firms stand out for creating growth over the past two years

However, two firms in particular – Yili and A2 – stand out as consistently creating growth over the past decade

Note: Yili is Oceania Dairy (2010-2018) and Westland 2018 (pro rata); 2019 not yet available for Yili; Source: various annual reports; Coriolis analysis

At the same time, three firms are currently conducting some form of industry rollup

CORIOLIS 6

alcoholic beverages

The New Zealand food and beverage industry has demonstrated an ability to nurture start-ups to \$100m+ over the last 20 years