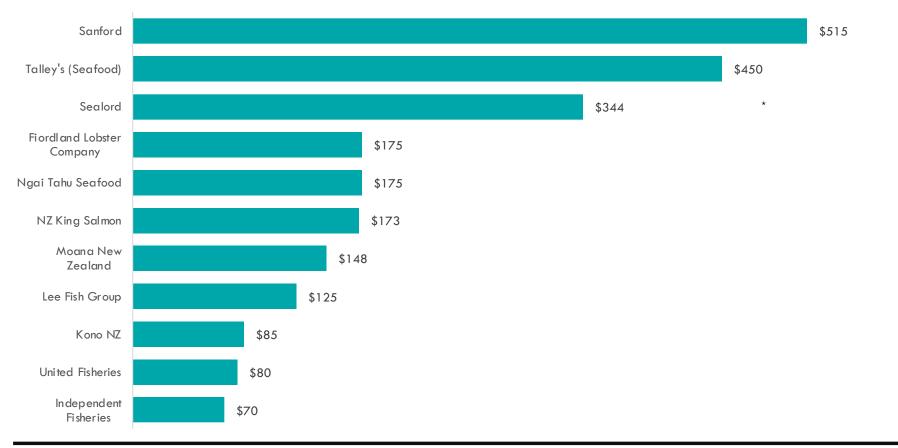

- Sanford, Sealord and Talley's are clear New Zealand market leaders by turnover; however there is a strong tier two group
- The total New Zealand seafood industry has flat employment and falling business unit numbers
- The three largest seafood companies account for almost 45% of the industry employment
- New Zealand seafood industry has a range of owners; it is an important industry for New Zealand iwi
- The New Zealand seafood industry has attracted international investment primarily from Asian countries