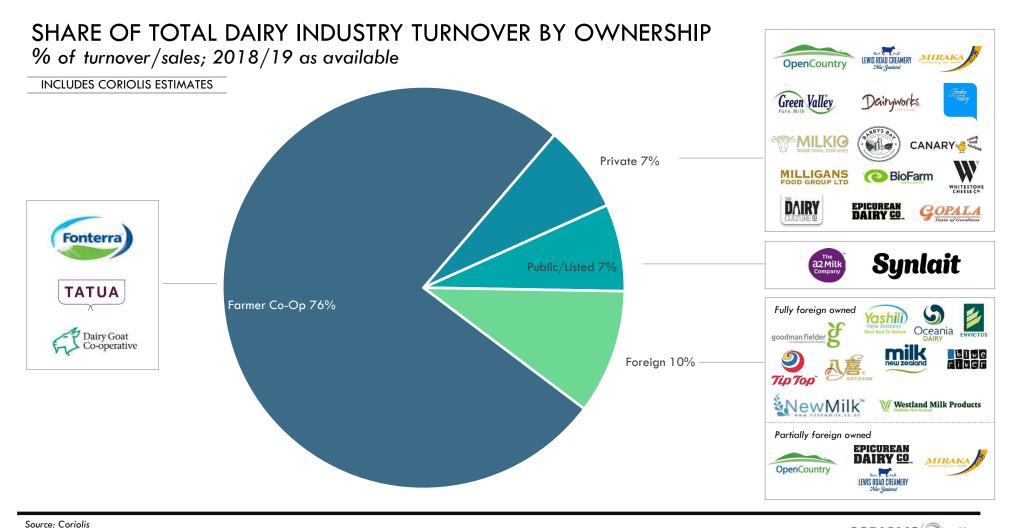

### (hile the New Zeelevel derive inductive have a

While the New Zealand dairy industry has a range of owners, over 75% of the industry is still owned by farmers

66

- The New Zealand dairy industry is creating employment and business units
- Fonterra accounts for almost 80% of New Zealand dairy industry employment
- While the New Zealand dairy industry has a range of owners, over 80% of the industry is still owned by farmers