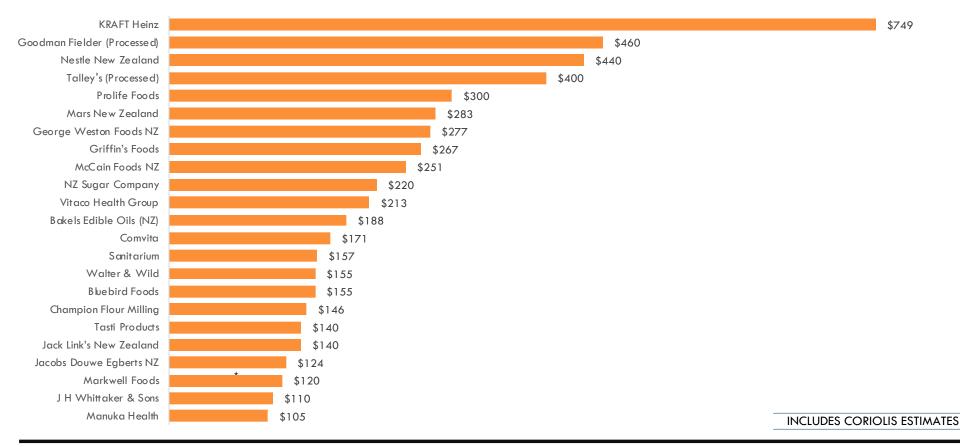

## Fonterra continues to be the largest dairy firm in New Zealand by turnover, though there is now a strong second tier

TOP 15 NEW ZEALAND DAIRY FIRMS BY ANNUAL TURNOVER NZ\$; m; FY2018/19 or as available

\* Revenue is median of supplied or estimated range, see Firm Profile for detail; Source: various company annual reports; NZCO; Coriolis estimates and analysis

INCLUDES CORIOLIS ESTIMATES

CORIOLIS 63