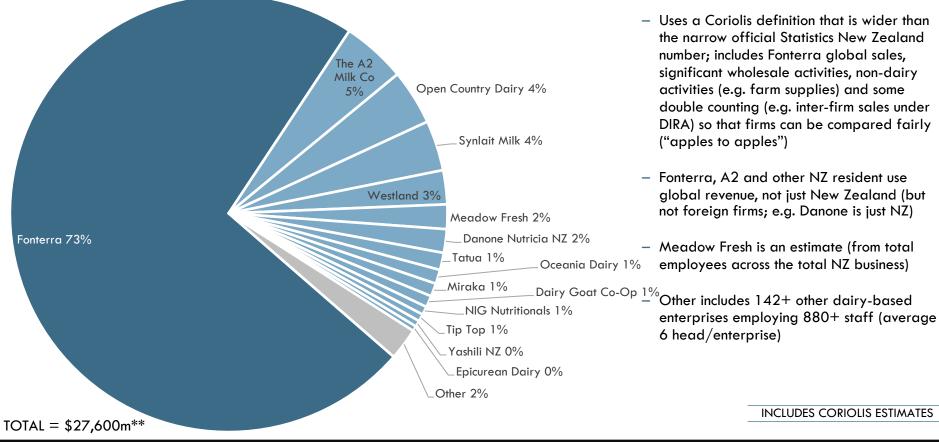

## Taking a wider view of the industry shows total "New Zealand resident" industry revenue of \$27.6b\*\*

#### TOTAL NEW ZEALAND DAIRY INDUSTRY TURNOVER NZ\$; m; FY2018/19 or as available

\* Revenue is median of supplied or estimated range, see Firm Profile for detail; \*\* Will not match narrow, tightly defined total given elsewhere; Source: Statistics NZ; various company annual reports; CORIOLIS NZCO: Coriolis estimates and analysis

### COMMENTS/NOTES

INCLUDES CORIOLIS ESTIMATES

62