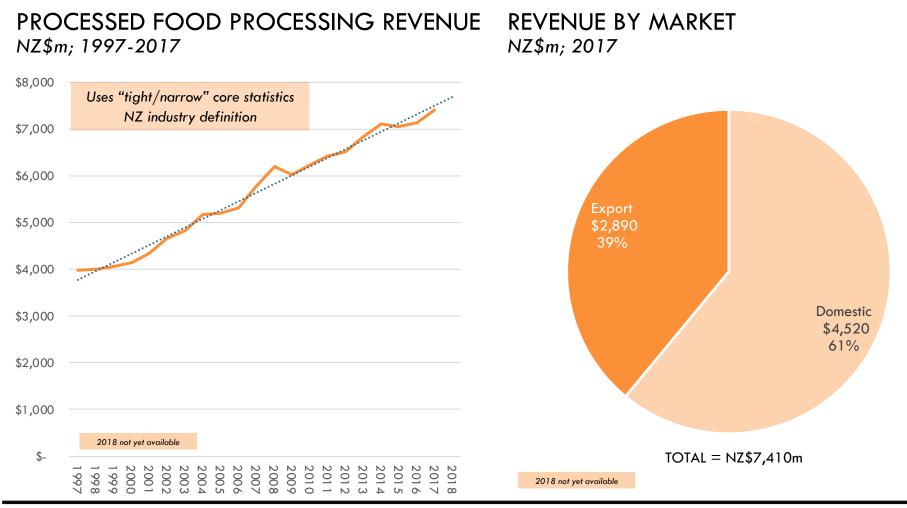

New Zealand has a large and robust processed foods industry with a wide range of participants of various sizes
- Heinz Watties continues to be the largest processed food firm in New Zealand, although there is a strong \$200m+ group of firms
- The New Zealand processed foods industry is creating new jobs

and new business units

- The processed food industry is not highly concentrated; the top fifteen firms account for only 46% of industry employment
- Processed food has mixed ownership, with about two third in New Zealand control and about a third foreign owned
- The New Zealand processed foods industry has attracted international investment from a wide range of sources

The New Zealand processed foods industry had "core" revenue of \$7.4b in 2017, with 39% of revenue coming from exports



Note: domestic will exclude imports (e.g. specialty cheeses); Source: Statistics NZ/UN Comtrade database; Coriolis analysis

### New Zealand exports a wide range of processed foods

#### "PURE" PROCESSED FOODS\*



- Key multinationals investing and reinvesting in New Zealand
- Well positioned group of local leaders
- Wide range of further opportunities



- On-trend with global shift to increased snacking driven by busy, on-the-go lifestyles
- Growing volumes exported to Australia and Asia
- Attracting investment from global multinationals and emerging Asian leaders



PROCESSED FOODS CLASSIFIED ELSEWHERE



- Leveraging NZ geographic isolation and unique ecosystem/botanicals
- In-line with NZ global positioning as "100% Pure NZ"
- Firmly on-trend
- Industry reorienting to needs of Chin