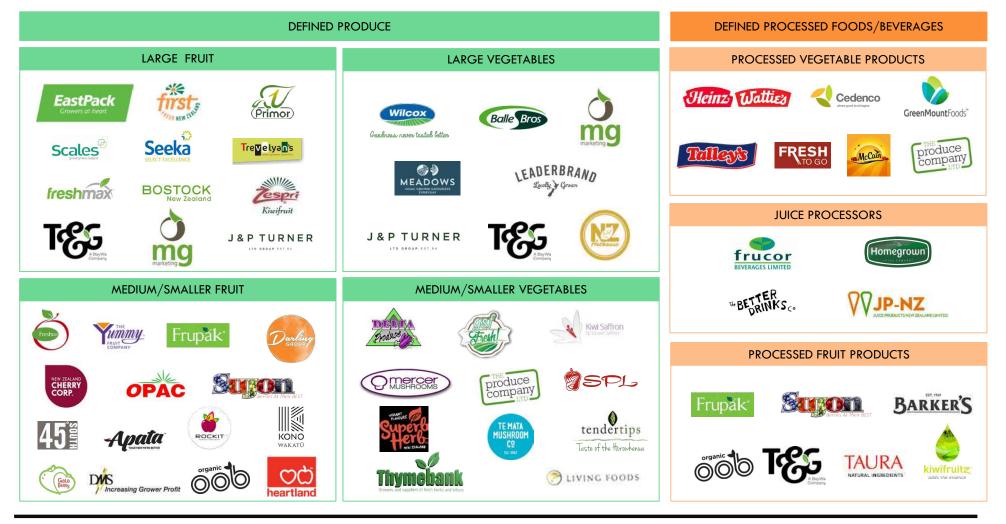

ctor growing
- Butternut squash window to Japan
- Select temperate field crops (peas, etc.) to export and processing

# While New Zealand exports a wide range of produce, kiwifruit clearly leads, followed by apples

## NEW ZEALAND PRODUCE EXPORTS BY DESTINATION REGION US\$m; 2018



### Kiwifruit, apples and emerging fruit are all achieving solid long term export growth



Source: Statistics NZ/UN Comtrade database; Coriolis analysis

CORIOLIS () III

## China and SE Asia are driving New Zealand produce export growth



Source: Statistics NZ/UN Comtrade database; Coriolis analysis

### New Zealand has a long history in produce which has generated the current industry structure



PRODUCE

## New Zealand has a large and robust produce industry with a range of participants of various sizes



## Taking a wider view of the industry shows total "New Zealand resident" industry revenue of \$10.2b\*\*

### TOTAL NEW ZEALAND PRODUCE INDUSTRY TURNOVER NZ\$; m; FY2018/19 or as available



### COMMENTS/NOTES

- Uses a Coriolis definition that is wider than the narrow official Statistics New Zealand number; includes significant wholesale activities, non-fruit handling activities (e.g. marketing services) and some double counting (e.g. Zespri and packhouses) so that firms can be compared fairly ("apples to apples")
- "Other" consists of 381 enterprises with 6,983 employees (average 18 head/enterprise)

#### INCLUDES CORIOLIS ESTIMATES

\* Revenue is median of supplied or estimated range, see Firm Profile for detail; \*\* Significant Coriolis modelling in total; Source: Statistics NZ; v