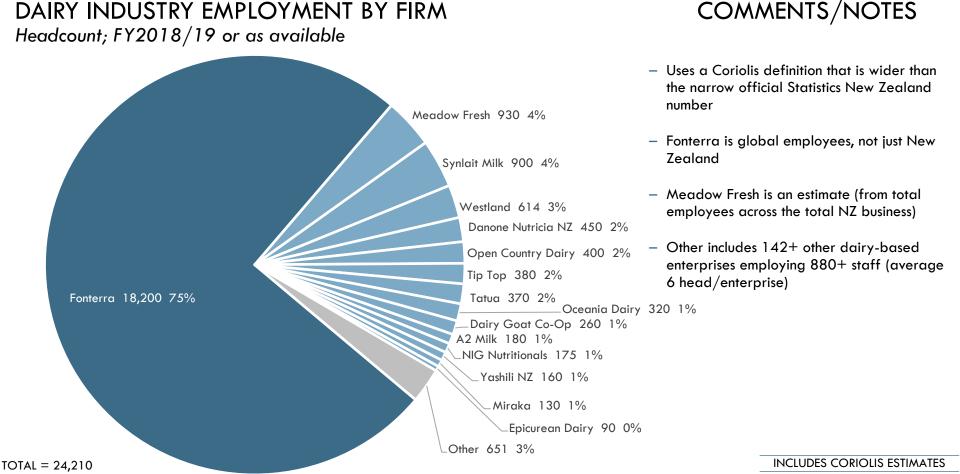

## The total, wider "New Zealand resident" dairy processing industry employs around 24,200 people

\* Will not match narrow, tightly defined total given elsewhere; includes Fonterra global staff and some wholesale activities; Source: Statistics NZ; various company annual reports; interviews; Coriolis estimates and analysis

- The New Zealand dairy industry is creating employment and business units
- Fonterra accounts for almost 80% of New Zealand dairy industry employment
- While the New Zealand dairy industry has a range of owners, over 80% of the industry is still owned by farmers