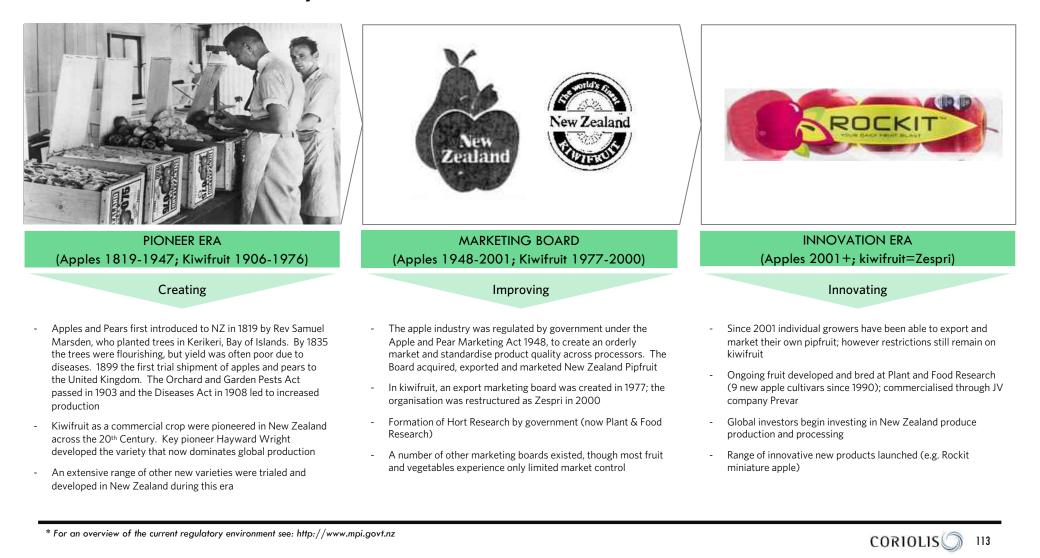

## New Zealand has a long history in dairy which has moulded the current industry structure

#### PIONEER ERA (1814-1923)

#### Creating

- Dairy cows introduced in 1814 and are suited to climate; industry grows rapidly
- Numerous regional farmer owned dairy cooperatives formed to produce export products
- Over 600 dairy processing factories by 1920
- Industry is lightly regulated and quality is variable
- Widespread product innovation (e.g. Glaxo (GSK) founded in NZ to produce infant milk)
- Early experiments with milk powders

#### DAIRY BOARD ERA (1923-2001)

#### Improving

- Industry regulated by government in 1923 to create an orderly market and standardise product quality across processors
- Dairy Board primarily a marketer but with some in-market processing; hundreds of individual dairy processors were suppliers to it
- However, industry consolidation was ongoing through 20<sup>th</sup> Century until only four large firms remained (driven by fewer, larger factories)
- Board also funded many industry-good activities (e.g. breeding, science funding)
- Numerous improvements to industry systems and technology, particularly in milk powder

#### INNOVATION ERA (2001+)

#### Innovating

- Government allows mega-merger of the two largest processors (95% of volume) and the NZ Dairy Board into Fonterra
- Multiple waves of new dairy firms launched across the country
- Range of global investors begin investing in New Zealand dairy production and processing
- Range of innovative new products launched

\* For an overview of the current regulatory environment see: http://www.mpi.govt.nz