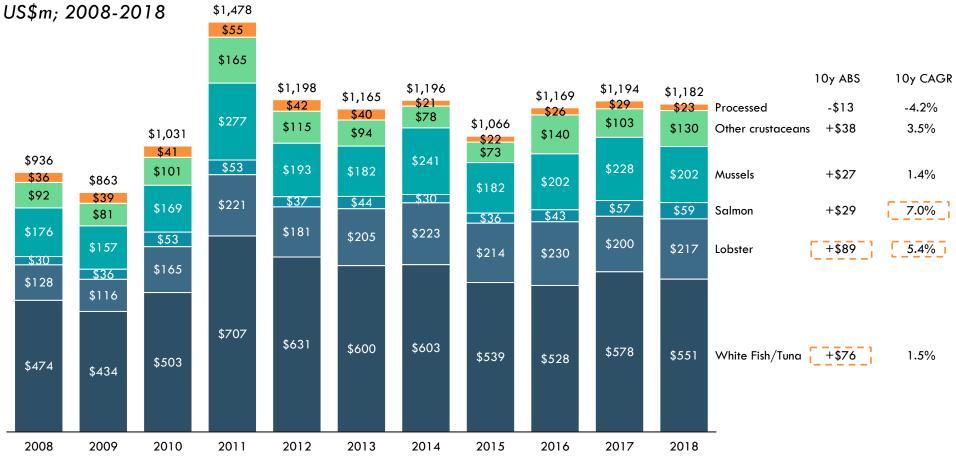

### NEW ZEALAND SEAFOOD EXPORTS BY TYPE

Source: Statistics NZ/UN Comtrade database; Coriolis analysis

CORIOLIS 94

New Zealand seafood exports are growing, particularly to China

NEW ZEALAND SEAFOOD EXPORTS BY DESTINATION REGION