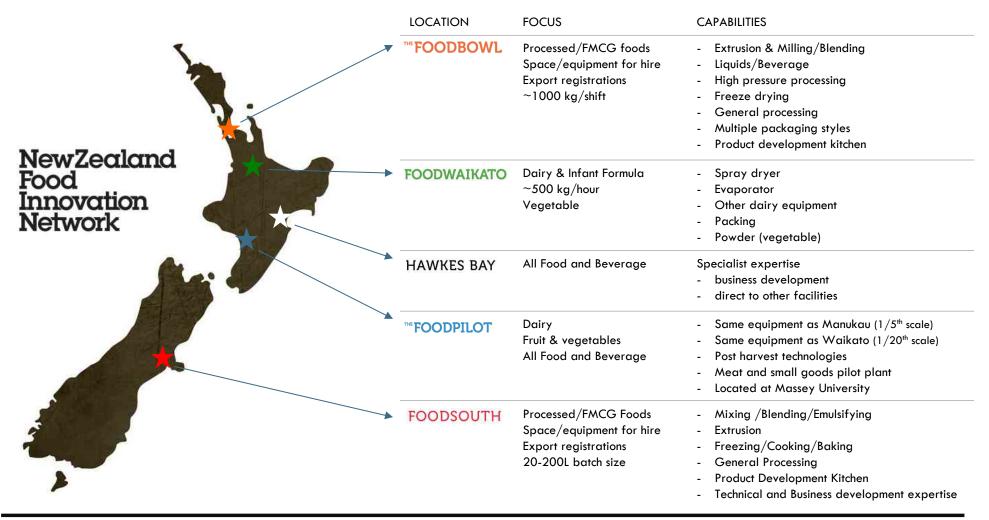

# Businesses have business development advice and access to science and research facilities at five locations

# Food research hubs are located in the lower North Island and South Island

- Objective is to offer expertise across the value chain to support food and beverage industry
- Based in Palmerston North
- Combining resources from Crown Research Institutes, Research facilities, auditing and certification facilities with Business investment organisations, education, industry and local government

CENTRED ON LINCOLN UNIVERSITY

Lincoln

- 5 founding research partners
- Based on and close to Lincoln University
- Dedicated resources

Landcare Research Manaaki Whenua

agresearch

Plant & Food

RESEARCH

- Investment in infrastructure and facilities
- Drawing on work of 900+ researchers

Dairy<sub>NZ</sub> Z

Second, who has invested in the New Zealand food and beverage industry?

The popular narrative swings between extremes when discussing investment in the New Zealand food and beverage industry