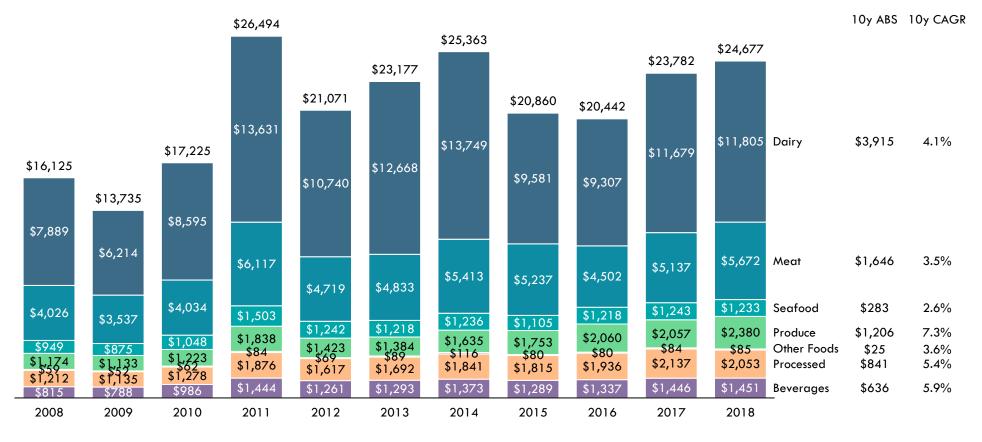

# New Zealand is driving long term food & beverage export growth across all six sectors

## NEW ZEALAND F&B EXPORT VALUE BY SECTOR US\$m; 2008-2018

Within these sectors, New Zealand has a wide range of emerging growth products with strong exports

### NEW ZEALAND EXPORT VALUE IN 2018 IN US\$m

#### **TOTAL LISTED HERE \$US\$3.3b**

First, New Zealand is the global market maker in dairy