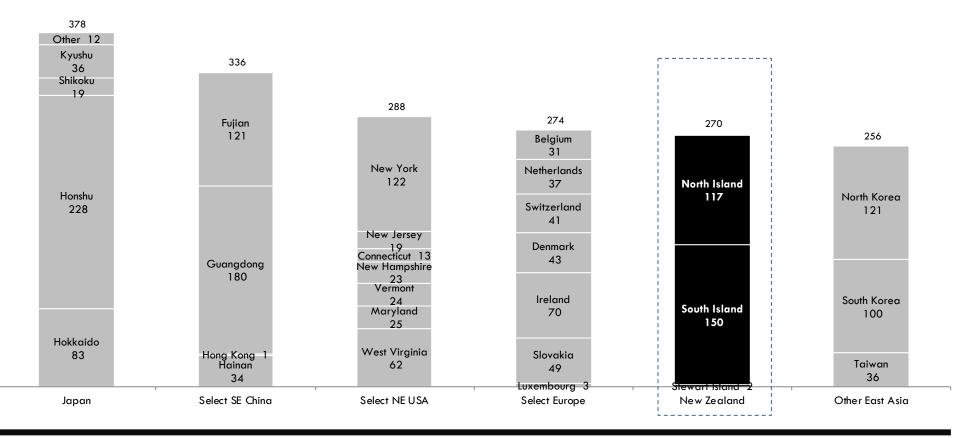

## TOTAL AREA: NEW ZEALAND VS. SELECT REGIONS *Km*<sup>2</sup>; 2019

Note: this document takes no position on sovereignty in Asia (e.g. Taiwan); Source: CIA World Fact Book; Wikipedia; Coriolis analysis