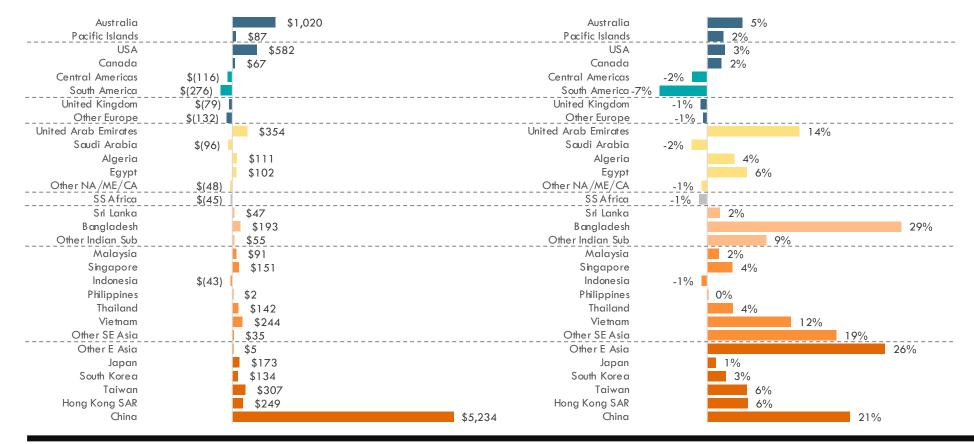

# Developing markets – particularly China – are driving New Zealand food & beverage export growth

## 10Y F&B EXPORT GROWTH US\$*m*; 10y ABS; 2008 vs. 2018

## 10Y CAGR F&B EXPORT GROWTH % of US\$m; 2008 vs. 2018

NA/ME/CA = North Africa/Middle East/Central Asia; Note: totals may not add due to rounding; Source: Statistics NZ/UN Comtrade database; Coriolis analysis