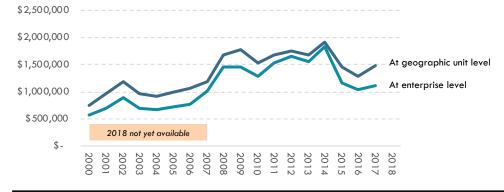

# The New Zealand dairy processing industry is creating employment and business units

## DAIRY INDUSTRY REVENUE/EMPLOYEE NZ\$/head; 2000-2018

## The total, wider "New Zealand resident" dairy processing industry employs around 24,200 people

\* Will not match narrow, tightly defined total given elsewhere; includes Fonterra global staff and some wholesale activities; Source: Statistics NZ; various company annual reports; interviews; Coriolis estimates and analysis