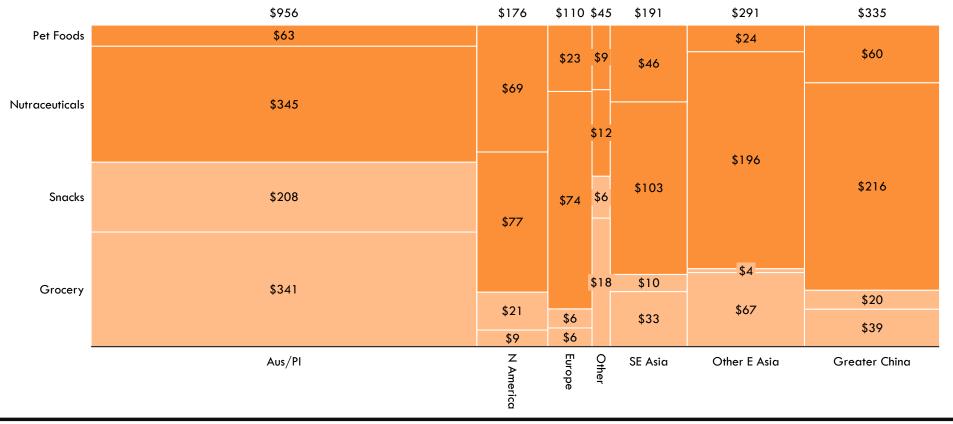

### NEW ZEALAND EXPORT VALUE IN 2018 IN US\$m

#### **TOTAL LISTED HERE \$US\$3.3b**

First, New Zealand is the global market maker in dairy