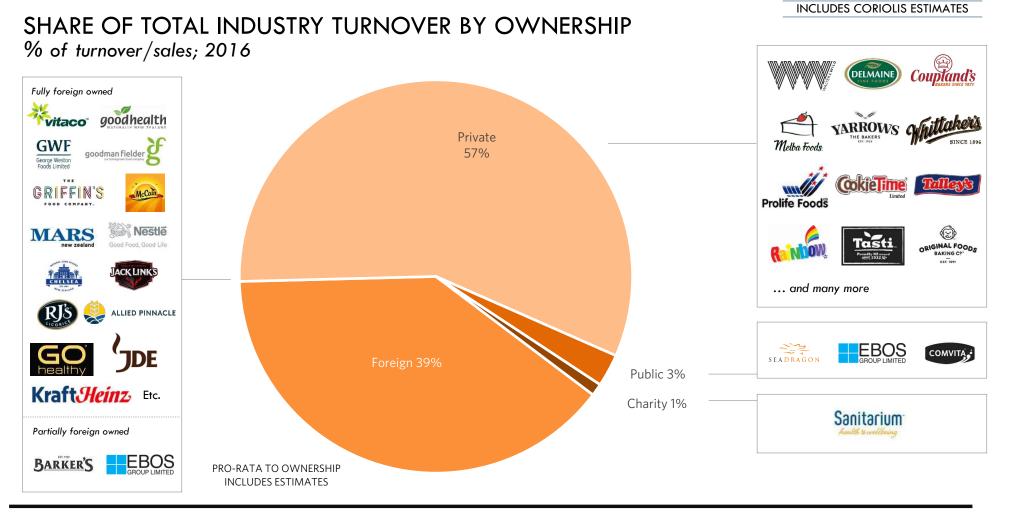

## Ownership varies widely by sector

NEW ZEALAND FOOD & BEVERAGE INDUSTRY OWNERSHIP BY TYPE & SECTOR % of revenue; 2018/19 as available