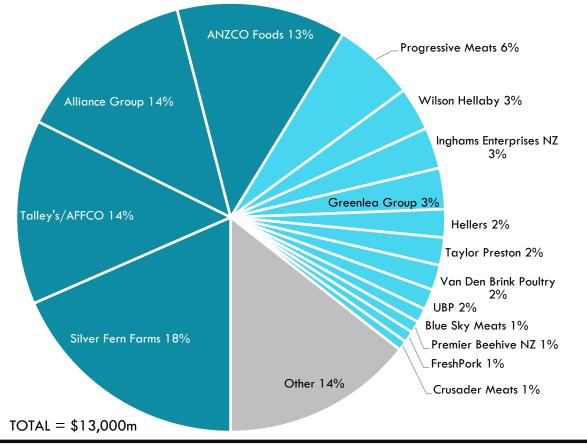

### New Zealand has a large and robust meat products industry with a wide range of participants of various sizes

CORIOLIS () 79

# Taking a wider view of the industry shows total "New Zealand resident" industry revenue of \$13.0b\*\*

## TOTAL NEW ZEALAND MEAT INDUSTRY TURNOVER NZ\$; m; FY2018/19 or as available

### COMMENTS/NOTES

- Uses a Coriolis definition that is wider (\$13b) than the narrow official Statistics New Zealand number (\$10.2b); includes significant wholesale activities, non-meat processing activities (e.g. feedlots, feed mills, rendering) and some double counting (e.g. inter-firm sales) so that firms can be compared fairly ("apples to apples")
- "Other" consists of 281 other meat-based enterprises employing ~4,485 staff (average 16 head/enterprise)
- Other will include larger butchers whose primary business is selling to wholesale and foodservice (but not retail butchers)