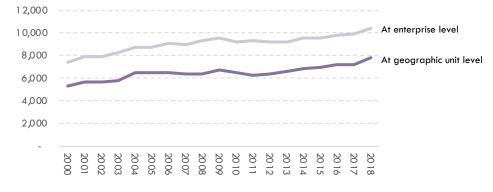

# The New Zealand dairy processing industry is creating employment and business units

#### DAIRY PROCESSING EMPLOYMENT Headcount; 2000-2018

## DAIRY INDUSTRY REVENUE/EMPLOYEE NZ\$/head; 2000-2018

#### DAIRY PROCESSING BUSINESS UNITS Count; 2000-2018

## DAIRY REVENUE PER BUSINESS UNIT NZ\$m/unit; 2000-2018

Source: Statistics NZ; Coriolis analysis

DAIRY

## The total, wider "New Zealand resident" dairy processing industry employs around 24,200 people

\* Will not match narrow, tightly defined total given elsewhere; includes Fonterra global staff and some wholesale activities; Source: Statistics NZ; various company annual reports; interviews; Coriolis estimates and analysis