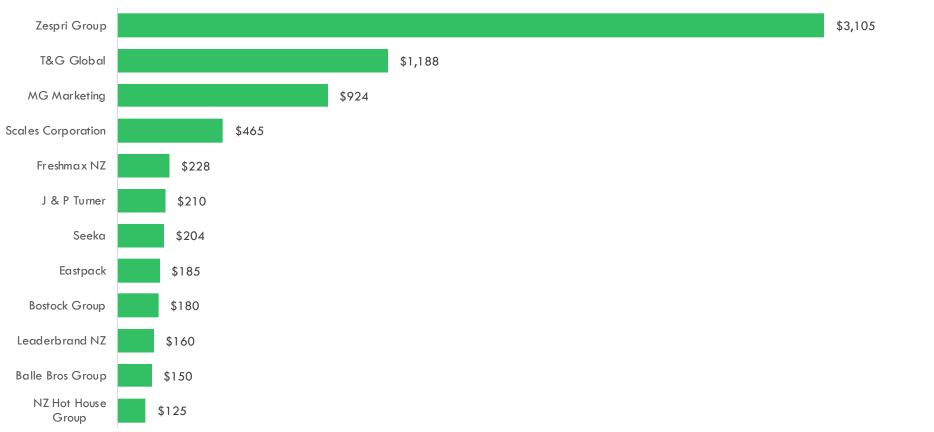

## Fonterra continues to be the largest dairy firm in New Zealand by turnover, though there is now a strong second tier

TOP 15 NEW ZEALAND DAIRY FIRMS BY ANNUAL TURNOVER NZ\$; m; FY2018/19 or as available

\* Revenue is median of supplied or estimated range, see Firm Profile for detail; Source: various company annual reports; NZCO; Coriolis estimates and analysis

INCLUDES CORIOLIS ESTIMATES

CORIOLIS 63