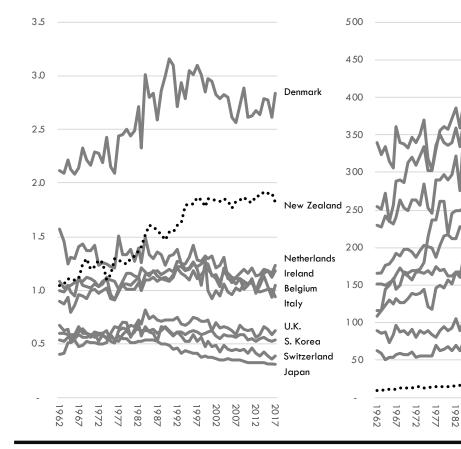

### Peers suggest New Zealand has further capacity to grow

FOOD PROD. PER PERSON Tonnes/capita; 1961-2017

FOOD PROD. PER SQKM Tonnes/sqkm; 1961-2017

TOTAL FOOD PRODUCTION Tonnes; m; 1961-2017

Note: calculates milk at dry weight; Source: UN FAO AgStat; UN FishStat; UN PopStat; CIA World Fact Book;

2017 2012

000

Italy

U.K.

Japan

Korea

letherlands

New Zealand

Denmark

Belgium

Ireland

Switzerland