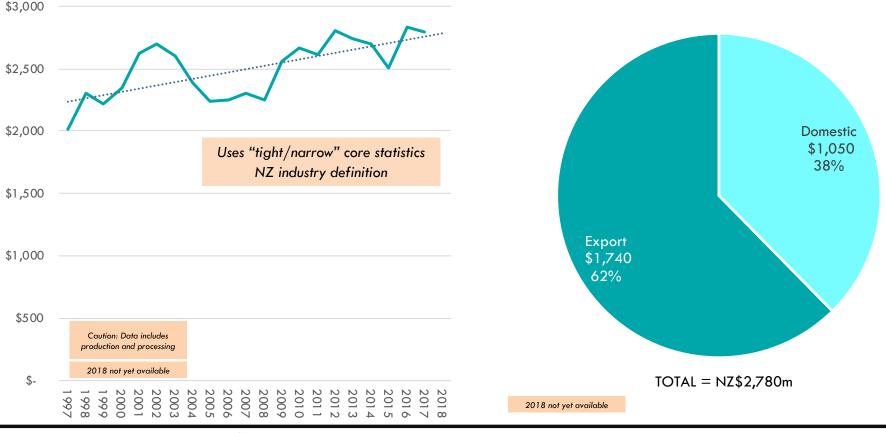

#### EXPORT GROWTH

SEAFOOD

- The New Zealand seafood industry had "core" revenue of \$2.8b in 2017, with 62% of revenue coming from export markets
- New Zealand exports six broad classes of seafood products
- White fish, lobster, mussels and squid are the leading New Zealand seafood exports
- New Zealand seafood export value is growing long term
- New Zealand seafood exports are growing, particularly to China

The New Zealand seafood industry had "core" revenue of \$2.8b in 2017, with 62% of revenue coming from export markets

SEAFOOD INDUSTRY REVENUE NZ\$m; 1997-2017

SEAFOOD REVENUE BY MARKET NZ\$m; 2017

Note: domestic will exclude imports; Source: Statistics NZ/UN Comtrade database; Coriolis analysis