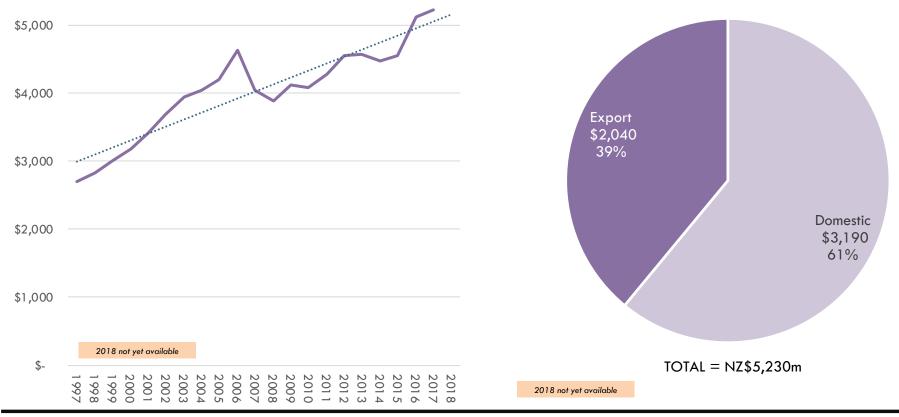

New Zealand has a large and robust beverage products industry with a range of participants of varying sizes

- The largest firms in the New Zealand's beverage industry are predominantly beer and soft drink focused
- The New Zealand beverage processing industry in creating new jobs and new business units
- The New Zealand beverage industry is relatively unconsolidated overall
- The majority of the large beverage firms have foreign investment; the smaller wineries are predominantly privately owned
- The New Zealand beverage industry has attracted international investment from a wide range of sources

The New Zealand beverage processing industry had revenue of \$5.2b in 2017, with 39% of revenue coming from exports

BEVERAGE PROCESSING REVENUE NZ\$m; 1997-2017

REVENUE BY MARKET NZ\$m; 2017



Note: domestic will exclude imports (e.g. imported French wine); Source: Statistics NZ/UN Comtrade database; Coriolis analysis

# While wine is the clear leader, New Zealand produces and exports beverages across all six major product categories



- New Zealand Sauvignon Blanc "owns" the category and is now a "must have"
- Refreshing/summer afternoon positioning to females (vs. reds)
- Emerging in Pinot Noir and other reds
- Strong growth for 30+ years
- Strong and growing market share across Anglo markets
- Growing rapidly in Asia
- Attracting global brand leaders (e.g. LVMH Moët Hennessy Louis Vuitton)





- Well regarded globally for the quality of its hops
- Benefiting from global shift to craft/specialty
- Leveraging long-term NZ strength in hops and apples

- SPIRITS
- Sector in e