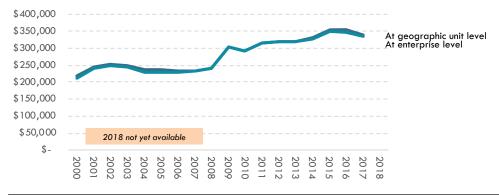

#### DAIRY PROCESSING EMPLOYMENT Headcount; 2000-2018

## The total, wider "New Zealand resident" dairy processing industry employs around 24,200 people

\* Will not match narrow, tightly defined total given elsewhere; includes Fonterra global staff and some wholesale activities; Source: Statistics NZ; various company annual reports; interviews; Coriolis estimates and analysis