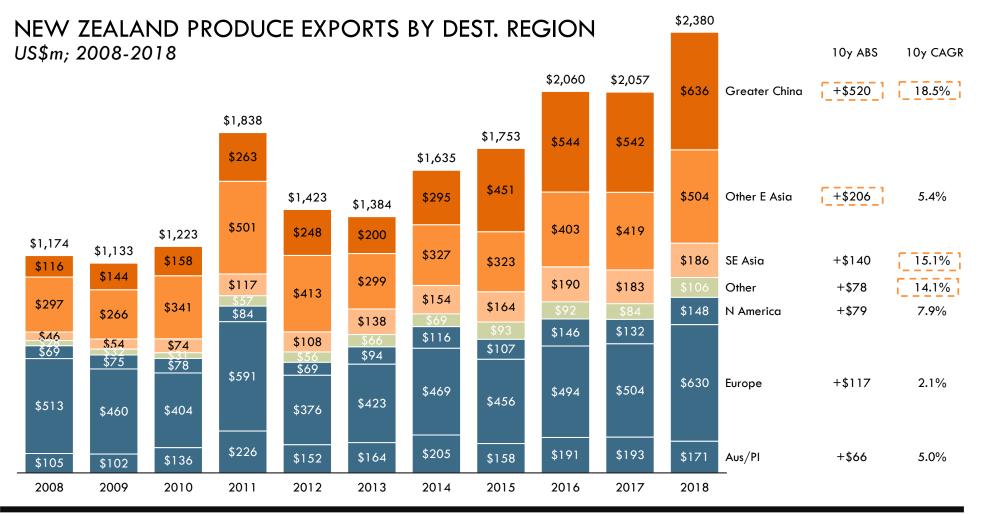

# New Zealand exports food and beverages to a wide range of destinations; however Asia is now the largest destination region

#### \$586 \$342 \$2,974 \$3,586 \$2,961 \$1,967 \$2,848 \$9,413 Other E Asia Japan Malaysia \$1,436 UAE United Kingdom \$580 \$775 \$491 South Korea Sri Lanko \$561 \$279 Taiwan \$705 Singapore Hong Kong SAR \$488 Saudi Arabia USA \$564 \$368 \$2,526 Australia Indonesia \$2,559 SS \$342 \$482 Africa Algeria \$341 Bangladesh Philippines Other Europe \$210 \$444 \$2,186 Egypt China \$235 \$6.141 Canada Thailand \$353 \$456 **Central Americas** Other NA/ME/CA Other Ind \$97 \$449 \$533 Vietnam Pacific Islands South America \$355 \$415 Sub \$258 Other SE Asic \$43 lnd SS NA/ME/CA Au/Pac Americas Europe SF Asia F Asia Africa Sub

## NEW ZEALAND F&B EXPORT VALUE BY DESTINATION REGION US\$m; 2018

NA/ME/CA = North Africa/Middle East/Central Asia; Note: totals may not add due to rounding; Source: Statistics NZ/UN Comtrade database; Coriolis analysis

# Developing markets – particularly China – are driving New Zealand food & beverage export growth

## 10Y F&B EXPORT GROWTH US\$*m*; 10y ABS; 2008 vs. 2018

## 10Y CAGR F&B EXPORT GROWTH % of US\$m; 2008 vs. 2018

NA/ME/CA = North Africa/Middle East/Central Asia; Note: totals may not add due to rounding; Source: Statistics NZ/UN Comtrade database; Coriolis analysis

# New Zealand is fast transitioning from feeding Westerners to feeding the Asia-Pacific region

SHARE OF TOTAL NEW ZEALAND F&B EXPORT VALUE BY DESTINATION REGION % of value; 1965-2014

NA/ME/CA = North Africa/Middle East/Central Asia; Note: totals may not add due to rounding; Source: Statistics NZ/UN Comtrade database; Coriolis analysis