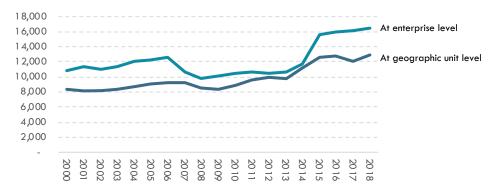

# The New Zealand dairy processing industry is creating employment and business units

#### DAIRY PROCESSING EMPLOYMENT Headcount; 2000-2018

## The total, wider "New Zealand resident" dairy processing industry employs around 24,200 people

\* Will not match narrow, tightly defined total given elsewhere; includes Fonterra global staff and some wholesale activities; Source: Statistics NZ; various company annual reports; interviews; Coriolis estimates and analysis