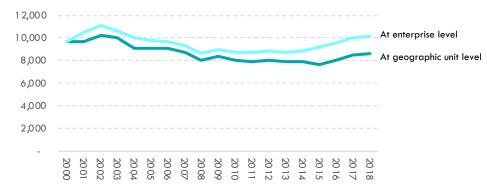

# The New Zealand dairy processing industry is creating employment and business units

#### DAIRY PROCESSING EMPLOYMENT Headcount; 2000-2018

#### DAIRY PROCESSING BUSINESS UNITS Count; 2000-2018