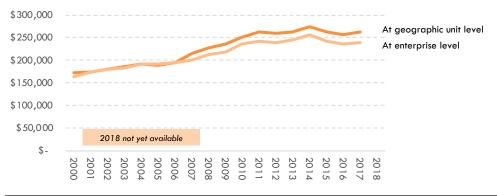

# The New Zealand dairy processing industry is creating employment and business units

#### DAIRY PROCESSING EMPLOYMENT Headcount; 2000-2018

## DAIRY INDUSTRY REVENUE/EMPLOYEE NZ\$/head; 2000-2018

#### DAIRY PROCESSING BUSINESS UNITS Count; 2000-2018

## DAIRY REVENUE PER BUSINESS UNIT NZ\$m/unit; 2000-2018

Source: Statistics NZ; Coriolis analysis

DAIRY

## The total, wider "New Zealand resident" dairy processing industry employs around 24,200 people

\* Will not match narrow, tightly defined total given elsewhere; includes Fonterra global staff and some wholesale activities; Source: Statistics NZ; various company annual reports; interviews; Coriolis estimates and analysis