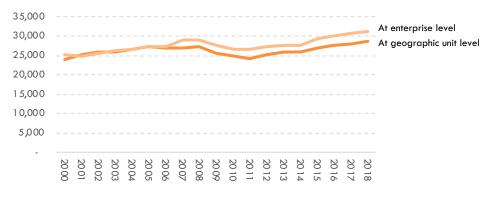

# The New Zealand dairy processing industry is creating employment and business units

#### DAIRY PROCESSING EMPLOYMENT Headcount; 2000-2018

## The total, wider "New Zealand resident" dairy processing industry employs around 24,200 people

\* Will not match narrow, tightly defined total given elsewhere; includes Fonterra global staff and some wholesale activities; Source: Statistics NZ; various company annual reports; interviews; Coriolis estimates and analysis