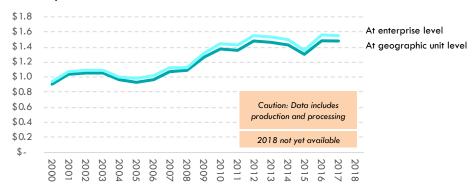

# ANNUAL TURNOVER OF TOP NEW ZEALAND MEAT FIRMS NZ\$; m; FY2018/19 or as available

INCLUDES CORIOLIS ESTIMATES

Source: various company annual reports; NZCO; Coriolis estimates and analysis

The New Zealand meat processing industry business unit numbers are relatively stable, while employment appears more cyclical

# MEAT INDUSTRY REVENUE/EMPLOYEE NZ\$/head; 2000-2018

# MEAT REVENUE PER BUSINESS UNIT NZ\$m/unit; 2000-2018

Source: Statistics NZ; Coriolis analysis