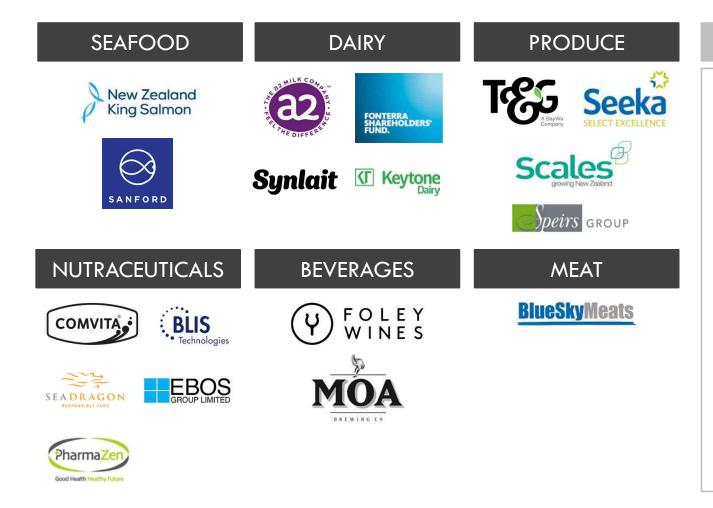

# Only 18 New Zealand resident food and beverage firms are currently listed on public stock exchanges

| ASX/NZX/USX LISTED          | NZ FIRMS BY REVENUE (NZ\$m)             | LISTED NZ FIRMS BY MARKET CAP (NZ\$b) |         |  |  |  |
|-----------------------------|-----------------------------------------|---------------------------------------|---------|--|--|--|
|                             |                                         |                                       |         |  |  |  |
| Ebos Group                  | Mostly pharmaceuticals \$7,609          | The A2 Milk Company                   | \$10.6  |  |  |  |
| The A2 Milk Company         | \$1,304                                 | Ebos Group                            | \$3.8   |  |  |  |
| T&G Global                  | \$1,188                                 | Synlait Milk                          | \$1.7   |  |  |  |
| Synlait Milk                | \$1,024                                 | Delegat Group                         | \$1.1   |  |  |  |
| Sanford                     | \$515                                   | Scales Corporation                    | \$0.7   |  |  |  |
| Scales Corporation          | \$465                                   | Sanford                               | ■ \$0.6 |  |  |  |
| Delegat Group               | \$278                                   | T&G Global                            | \$0.3   |  |  |  |
| Seeka                       | \$204                                   | New Zealand King Salmon Co            | \$0.3   |  |  |  |
| New Zealand King Salmon Co  | ■ \$173                                 | Seeka                                 | \$0.2   |  |  |  |
| Comvita                     | \$171                                   | Comvita                               | I \$0.1 |  |  |  |
| Blue Sky Meats              | \$140                                   | Foley Family Wines NZ                 | \$0.1   |  |  |  |
| Foley Family Wines NZ       | ∎ \$44                                  | Keytone Enterprises                   | \$0.1   |  |  |  |
| Speirs Foods                | I \$15                                  | BLIS Technologies                     | \$0.0   |  |  |  |
| Pharmazen                   | \$13                                    | Pharmazen                             | \$0.0   |  |  |  |
| Moa Brewing Company         | \$10                                    | Moa Brewing Company                   | \$0.0   |  |  |  |
| Keytone Dairy               | \$9                                     | Blue Sky Meats                        | \$0.0   |  |  |  |
| BLIS Technologies           | \$8                                     | SeaDragon                             | \$0.0   |  |  |  |
| SeaDragon                   | \$5                                     | Speirs Foods                          | \$0.0   |  |  |  |
| Fonterra Co-Operative Group | Unit Fund w/out ownership \$20,114      | Fonterra Co-Operative Group           | \$5.4   |  |  |  |
| Zespri Group                | Shares restricted to growers \$3,105    | Zespri Group                          | \$1.6   |  |  |  |
| Silver Fern Farms           | Shares restricted to suppliers* \$2,389 | Silver Fern Farms                     | \$0.0   |  |  |  |

#### CORNERSTONE SHAREHOLDERS IN ASX/NZX LISTED

| LISTED FIRM             | CORNERSTONE SHAREHOLDER             |  |  |  |
|-------------------------|-------------------------------------|--|--|--|
| Ebos Group              | Zuellig/Sybos 37%                   |  |  |  |
| Synlait Milk            | Bright 39%; A2 9%; Mitsui 8%        |  |  |  |
| Delegat Group           | Delegat family 66%                  |  |  |  |
| Scales Corporation      | China Resources 15%                 |  |  |  |
| Sanford                 | Amalgamated 24%                     |  |  |  |
| T&G Global              | BayWa 74%; Joy Wing Mau 20%         |  |  |  |
| New Zealand King Salmon | Oregon 40%; China Resources 10%     |  |  |  |
| Seeka                   | Sumofru 7%; Huka Pak 6%             |  |  |  |
| Comvita                 | Li Wang 16%; China Resources 9%     |  |  |  |
| Foley Family Wines NZ   | Foley family 52%                    |  |  |  |
| Keytone Enterprises     | Gong/Cheung 18%                     |  |  |  |
| Blue Sky Meats          | Binxi 20%; Lowe Corp 18%            |  |  |  |
| BLIS Technologies       | E S Edgar 22%                       |  |  |  |
| Pharmazen               | Shepherd family 16%                 |  |  |  |
| Spiers Foods            | Spiers family                       |  |  |  |
| Moa Brewing Company     | Pioneer Capital 14%; Allan Scott 6% |  |  |  |
| SeaDragon               | Pescado Holdings 18%                |  |  |  |