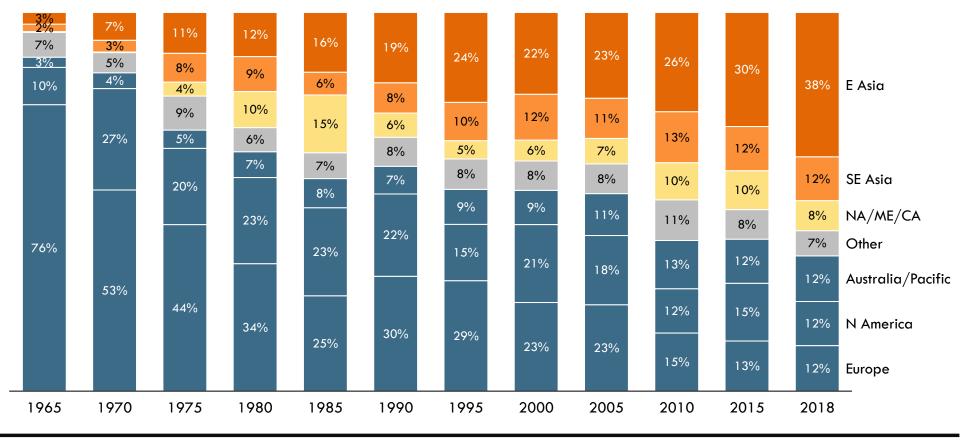

# New Zealand is fast transitioning from feeding Westerners to feeding the Asia-Pacific region

SHARE OF TOTAL NEW ZEALAND F&B EXPORT VALUE BY DESTINATION REGION % of value; 1965-2014

NA/ME/CA = North Africa/Middle East/Central Asia; Note: totals may not add due to rounding; Source: Statistics NZ/UN Comtrade database; Coriolis analysis