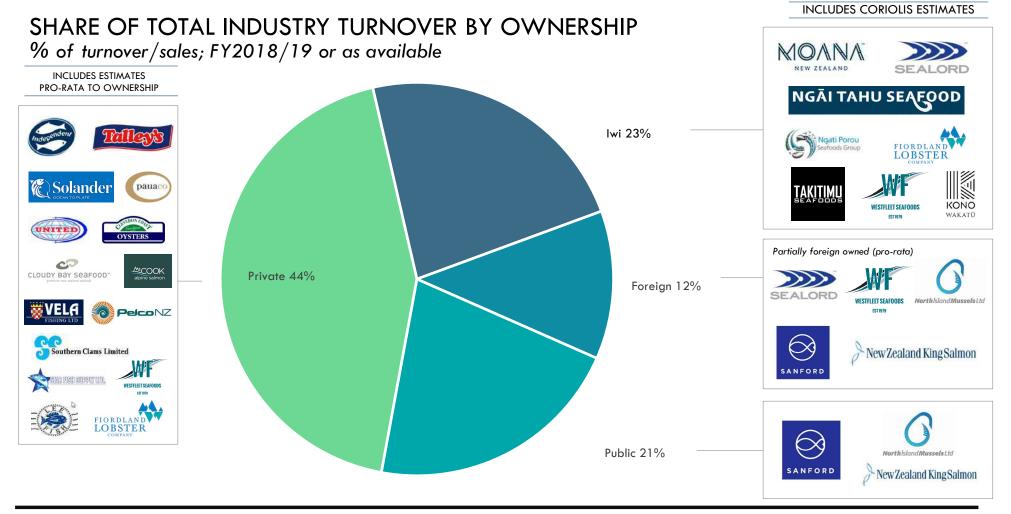

## Ownership varies widely by sector

NEW ZEALAND FOOD & BEVERAGE INDUSTRY OWNERSHIP BY TYPE & SECTOR % of revenue; 2018/19 as available

- Sanford, Sealord and Talley's are clear New Zealand market leaders by turnover; however there is a strong tier two group
- The total New Zealand seafood industry has flat employment and falling business unit numbers
- The three largest seafood companies account for almost 45% of the industry employment
- New Zealand seafood industry has a range of owners; it is an important industry for New Zealand iwi
- The New Zealand seafood industry has attracted international investment primarily from Asian countries