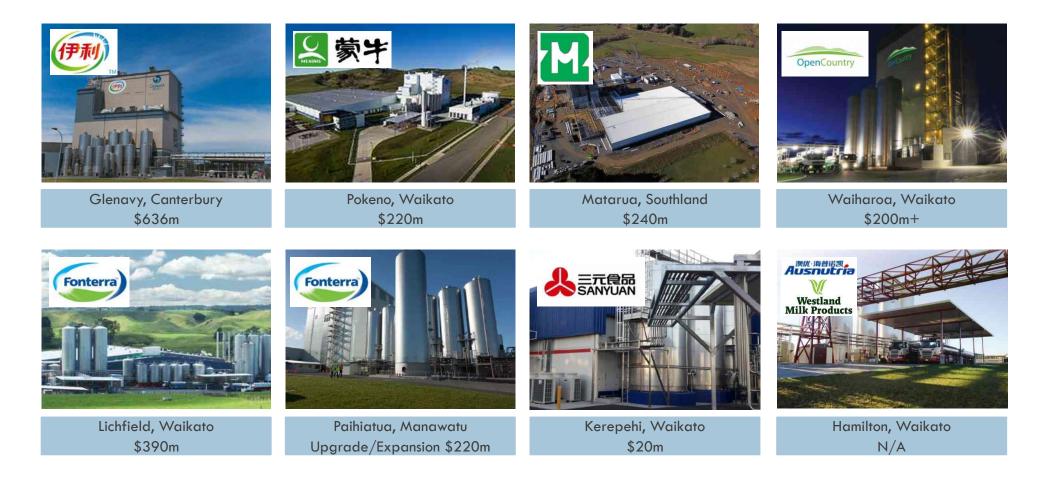

## Significant new investment is occurring in dairy...

CORIOLIS

69

## Significant new investment is occurring in dairy... continued

CORIOLIS 70

## Significant new investment is occurring in dairy... continued

MEAT

Second, New Zealand is a major meat exporter, particularly of beef and lamb