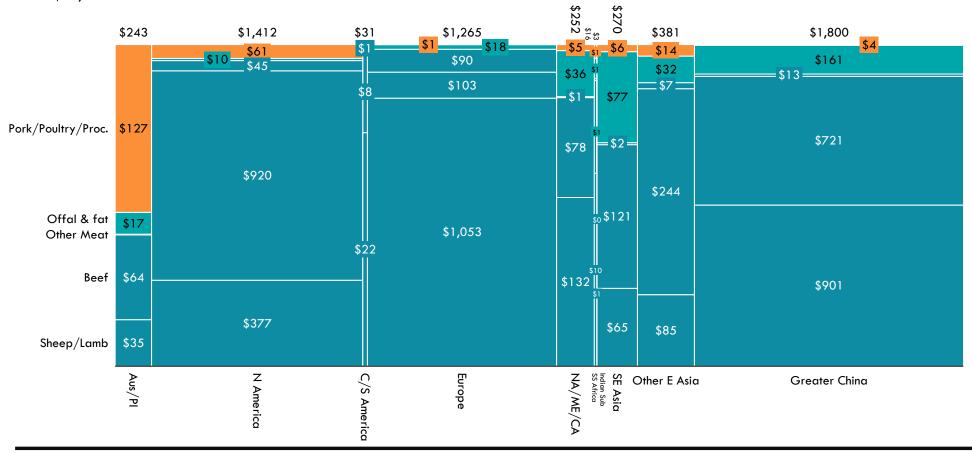

# Sheep and beef dominate New Zealand's meat exports to regions other than Australasia

## NEW ZEALAND MEAT EXPORTS BY DESTINATION REGION US\$m; 2018

MEAT