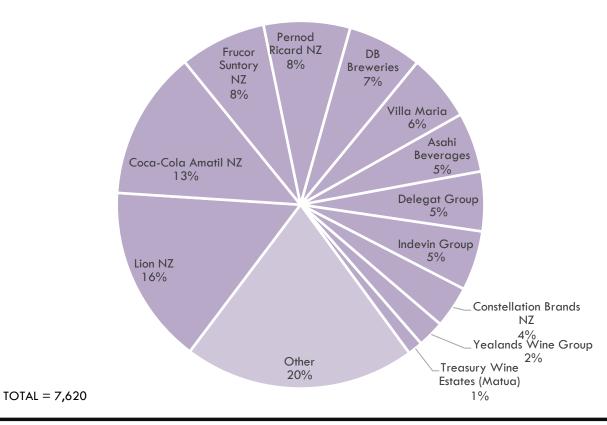

aking wine. This process is often described as "moving up the value chain". In this example, only "wineries" are shown here.

# The largest firms in the New Zealand's beverage industry are predominantly beer and soft drink focused

# ANNUAL TURNOVER OF TOP NEW ZEALAND BEVERAGE FIRMS NZ\$; m; FY2019 or as available



# The New Zealand beverage processing industry in creating new jobs and new business units

BEVERAGE PROCESSING EMPLOYMENT Headcount; 2000-2018



# BEVERAGE INDUSTRY REVENUE/EMPLOYEE NZ\$/head; 2000-2018



#### BEVERAGE PROCESSING BUSINESS UNITS Count; 2000-2018



# BEVERAGE REVENUE PER BUSINESS UNIT NZ\$m/unit; 2000-2018



# The New Zealand beverage industry is relatively unconsolidated overall

#### BEVERAGE INDUSTRY EMPLOYMENT BY FIRM Headcount; FY2019 or as available



#### COMMENTS/NOTES

Data will understate size of "other" due to \_ small firms having multiple possible classifications. A simplistic, idealised split of the world into distinct roles does not exist in the actual data collected. As one simple example, a firm that the the average "man on the street" would call "a winery" can be classified as (1) a grape growing operation (A013100), (2) a winery (C121400), (3) a liquor wholesaler (F360600), (4) a restaurant (H451100), (5) a bar (H452000) or (6) a caterer (H451300). Classification is based on the predominant activity of the firm. In addition, firm definitions can change regularly, for example a grape grower can begin making wine. This process is often described as "moving up the value chain". In this example, only "wineries" are shown here