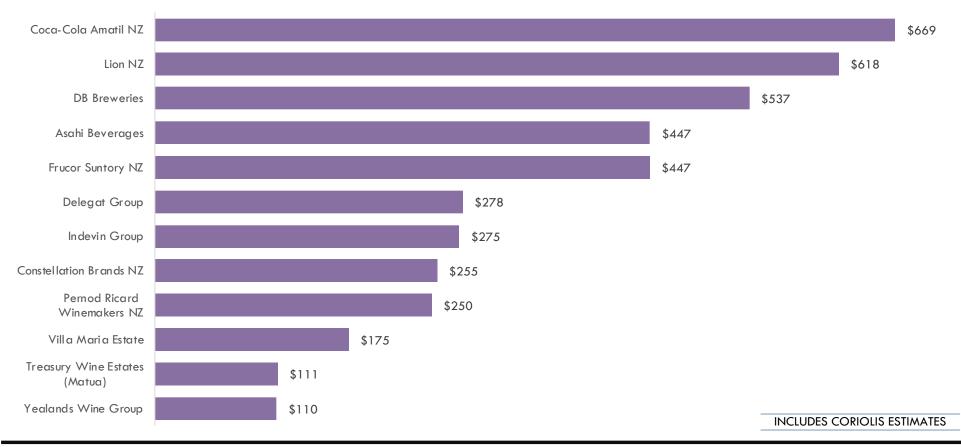

## Ownership varies widely by sector

NEW ZEALAND FOOD & BEVERAGE INDUSTRY OWNERSHIP BY TYPE & SECTOR % of revenue; 2018/19 as available