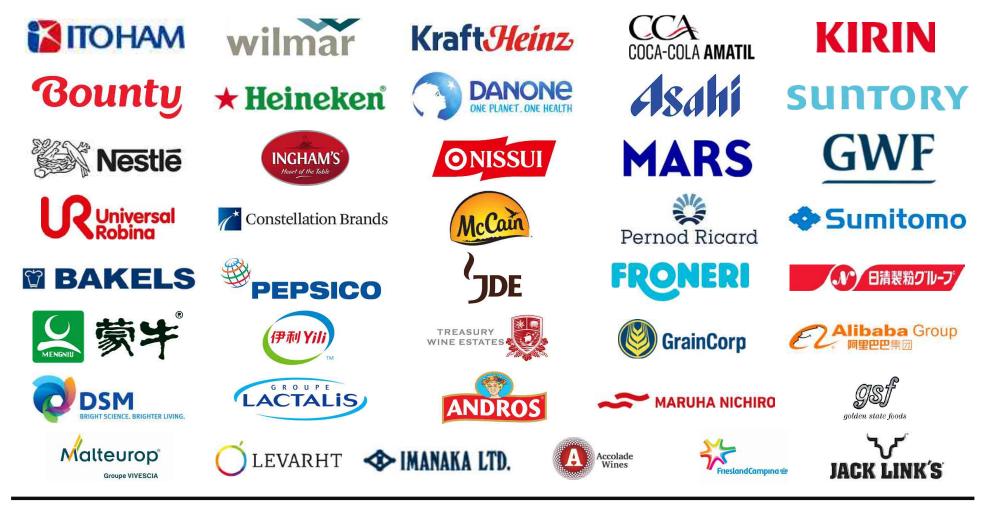

An incredible range of multinational food companies are currently invested in New Zealand food and beverage

New Zealand continues to be an attractive investment destination for global food and beverage multinationals seeking growth