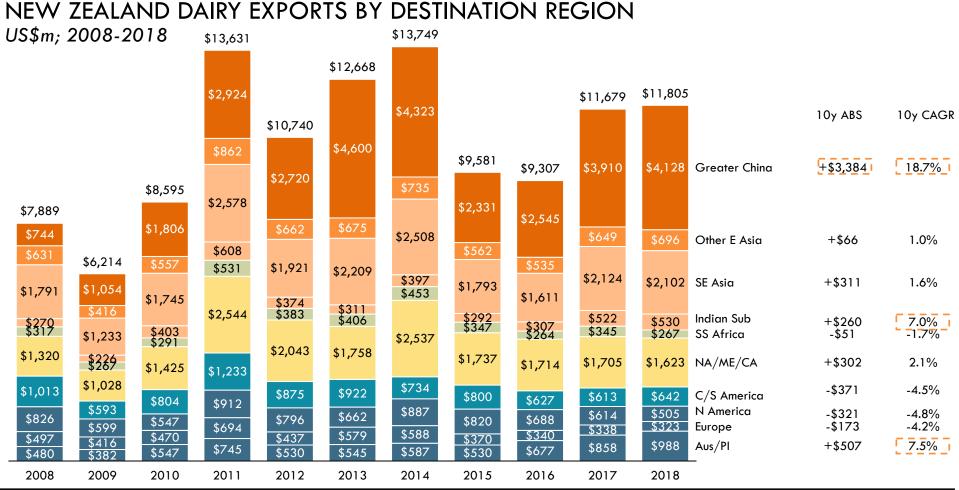

## New Zealand dairy exports are growing to China, India and Australia

NA/ME/CA = North Africa/Middle East/Central Africa; C/S = Central/South; SS = Sub-Saharan; SE = South East; E = East; AU/PI = Australia/Pacific Islands; N = North; Source: Statistics NZ/UN Comtrade database: Coriolis analysis

CORIOLIS 59