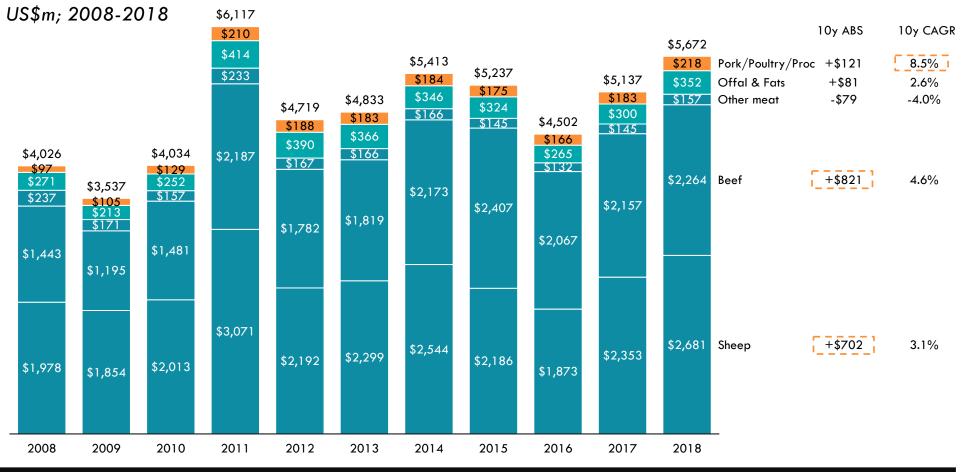

# New Zealand meat exports are growing long term, driven by beef, sheep and processed

### NEW ZEALAND MEAT EXPORTS BY TYPE

Source: Statistics NZ/UN Comtrade database; Coriolis analysis

CORIOLIS 77

MEAT

New Zealand meat exports are growing, particularly to China

#### US\$m; 2008-2018 \$6,117 \$5,672 \$813 \$5,413 \$5,237 \$5,137 10y ABS 10y CAGR \$555 \$4,833 \$4,719 \$1,249 \$1,800 Greater China +\$1,37115.4% \$4,502 \$1,219 \$372 \$1,374 \$849 \$1.140 \$4,026 \$4,034 \$278 \$145 \$372 \$1,042 \$292 \$429 \$502 \$3,537 \$381 Other E Asia -\$20 -0.5% \$396 \$291 \$243 \$338 \$374 +\$73 3.2% \$401 SE Asia \$423 \$270 \$325 \$270 \$385 \$310 \$329 \$297 \$1,439 \$290 NA/ME/CA +\$84 4.1% \$66 \$62 \$252 \$197 \$253 \$289 \$250 \$252 \$296 All Other -\$66 -8.2% **\$234** \$71 \$49 \$168 \$115 \$88 \$66 \$208 \$96 \$208 \$52 \$172 \$161 \$1,410 \$1,573 \$1,170 \$890 \$1,412 N America +\$521 4.7% \$1,128 \$1,393 \$927 \$1,236 \$792 \$2,228 \$1,673 \$1,454 \$1,446 \$1,360 \$1,469 \$1,439 \$1,314 \$1,265 Europe -\$409 -2.8% \$1,188 \$1,156 \$254 \$287 \$230 <u>\$243</u> Aus/Pl \$240 \$236 \$225 \$229 +\$92 \$188 4.8% \$152 \$153 2008 2009 2010 2011 2012 2013 2014 2015 2016 2017 2018

NEW ZEALAND MEAT EXPORTS BY DESTINATION REGION

Source: Statistics NZ/UN Comtrade database; Coriolis analysis