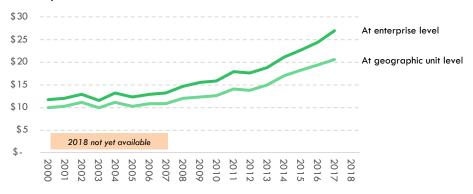

# The New Zealand dairy processing industry is creating employment and business units

## DAIRY REVENUE PER BUSINESS UNIT NZ\$m/unit; 2000-2018

Source: Statistics NZ; Coriolis analysis

DAIRY