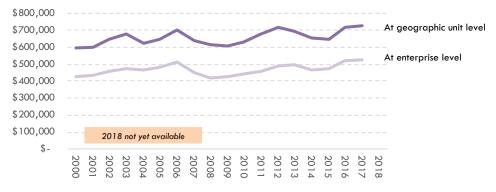

# The New Zealand dairy processing industry is creating employment and business units

#### DAIRY PROCESSING EMPLOYMENT Headcount; 2000-2018

## The total, wider "New Zealand resident" dairy processing industry employs around 24,200 people

\* Will not match narrow, tightly defined total given elsewhere; includes Fonterra global staff and some wholesale activities; Source: Statistics NZ; various company annual reports; interviews; Coriolis estimates and analysis