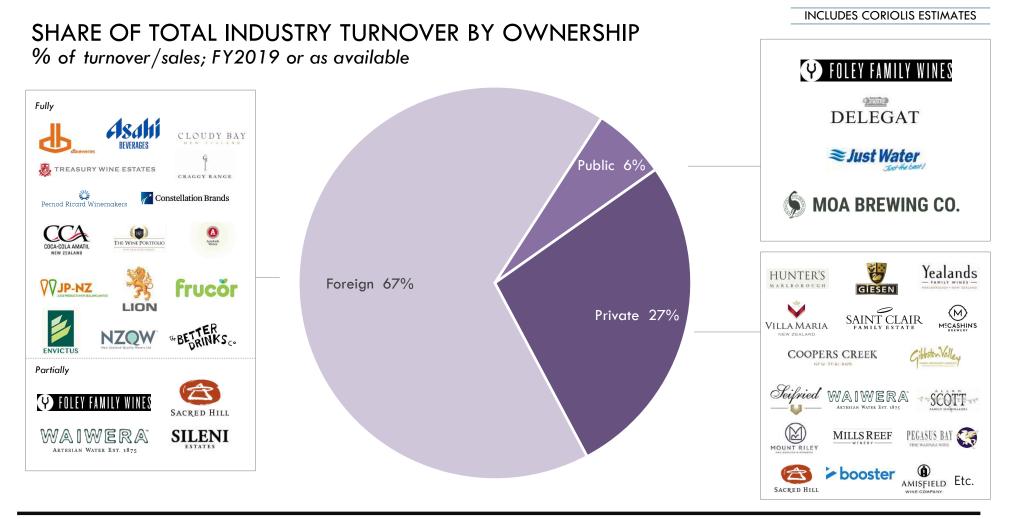

## Ownership varies widely by sector

NEW ZEALAND FOOD & BEVERAGE INDUSTRY OWNERSHIP BY TYPE & SECTOR % of revenue; 2018/19 as available

### New Zealand has a large number of large, family-owned food and beverage firms