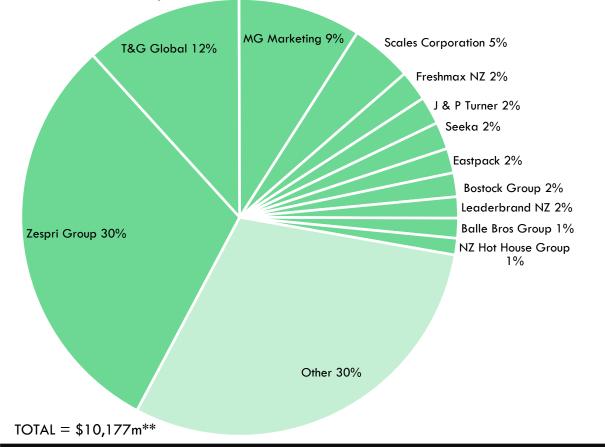

## Ownership varies widely by sector

NEW ZEALAND FOOD & BEVERAGE INDUSTRY OWNERSHIP BY TYPE & SECTOR % of revenue; 2018/19 as available

### New Zealand has a large number of large, family-owned food and beverage firms

#### TOP 30 PRIVATE NEW ZEALAND FAMILY F&B FIRMS BY REVENUE (NZ\$m)

| Talley's Group        |       | \$3,500 | Balle Bros Group     | \$150 |
|-----------------------|-------|---------|----------------------|-------|
| Progressive Meats     | \$800 |         | Tasti Products       | \$140 |
| Wilson Hellaby        | \$425 |         | NZ Hot House Group   | \$125 |
| Greenlea Group        | \$400 |         | Freshpork NZ         | \$110 |
| Prolife Foods         | \$300 |         | J H Whittaker & Sons | \$110 |
| Indevin Group         | \$275 |         | Yarrows              | \$110 |
| Taylor Preston        | \$270 |         | Crusader Meats NZ    | \$95  |
| Van Den Brink Poultry | \$245 |         | Natural Sugars (NZ)  | \$88  |
| Alpha Labs            | \$225 |         | Darling Group        | \$85  |
| J & P Turner          | \$210 |         | Delmaine Fine Foods  | \$85  |
| UBP                   | \$200 |         | United Fisheries     | \$80  |
| Bostock Group         | \$180 |         | Milligans Food Group | \$78  |
| Villa Maria Estate    | \$175 |         | Trevelyan's          | \$75  |
| LeaderBrand NZ        | \$160 |         | A Verkerk            | \$75  |
| Walter & Wild         | \$155 |         | Giesen Wines         | \$75  |