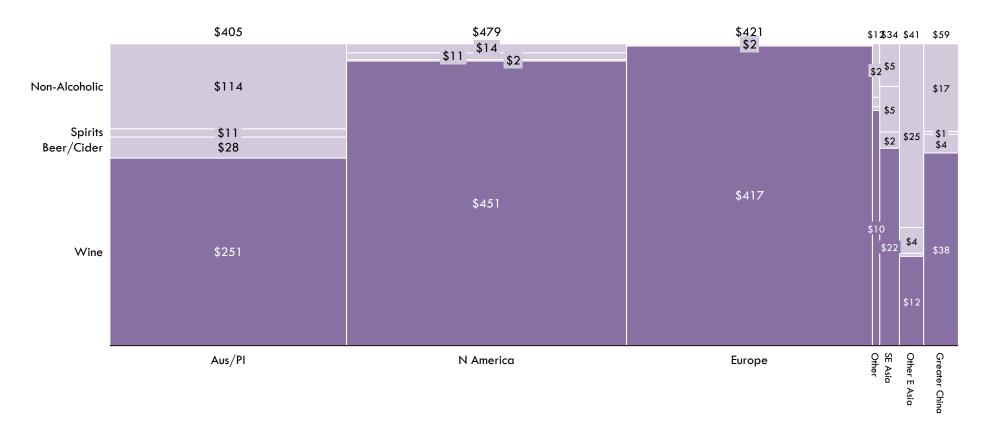

## NEW ZEALAND F&B EXPORT VALUE BY DESTINATION REGION US\$m; 2018

NA/ME/CA = North Africa/Middle East/Central Asia; Note: totals may not add due to rounding; Source: Statistics NZ/UN Comtrade database; Coriolis analysis