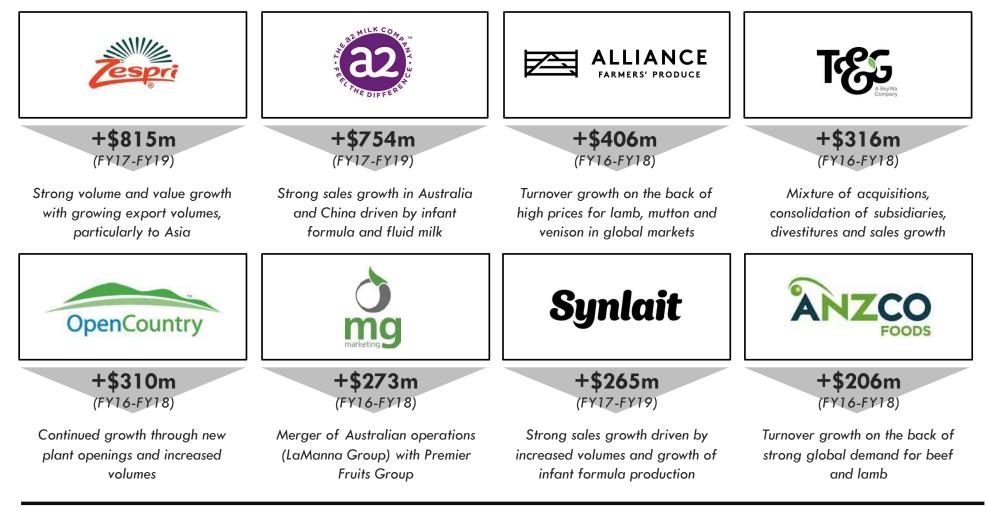

A wide range of firms have created significant revenue growth in the past two years

## A range of larger F&B firms stand out for creating growth over the past two years

However, two firms in particular – Yili and A2 – stand out as consistently creating growth over the past decade

Note: Yili is Oceania Dairy (2010-2018) and Westland 2018 (pro rata); 2019 not yet available for Yili; Source: various annual reports; Coriolis analysis

At the same time, three firms are currently conducting some form of industry rollup

CORIOLIS 6

alcoholic beverages

The New Zealand food and beverage industry has demonstrated an ability to nurture start-ups to \$100m+ over the last 20 years