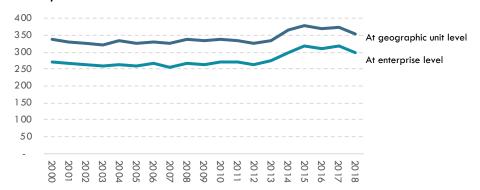

#### DAIRY PROCESSING BUSINESS UNITS Count; 2000-2018

## The total, wider "New Zealand resident" dairy processing industry employs around 24,200 people

\* Will not match narrow, tightly defined total given elsewhere; includes Fonterra global staff and some wholesale activities; Source: Statistics NZ; various company annual reports; interviews; Coriolis estimates and analysis