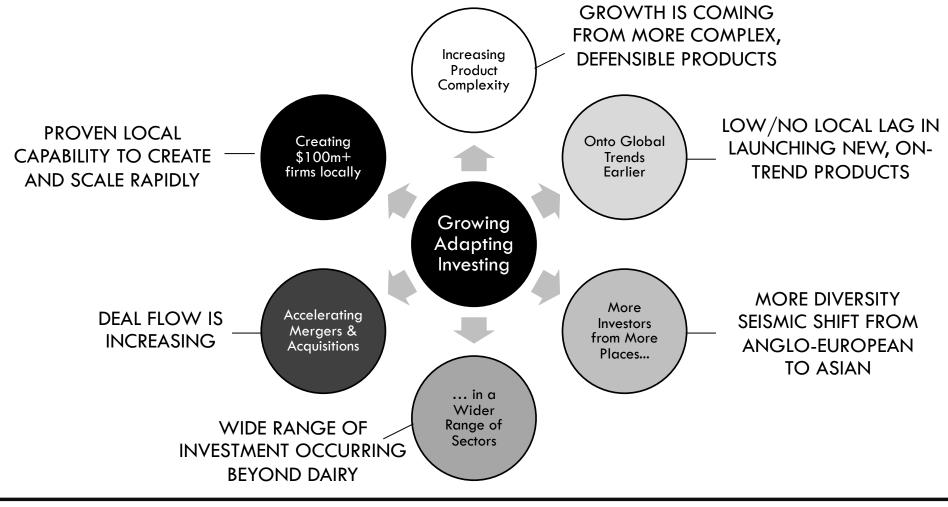

Dairy<sub>NZ</sub> Z

Second, who has invested in the New Zealand food and beverage industry?

The popular narrative swings between extremes when discussing investment in the New Zealand food and beverage industry

In reality, the New Zealand food and beverage industry has attracted an incredible diversity of investors