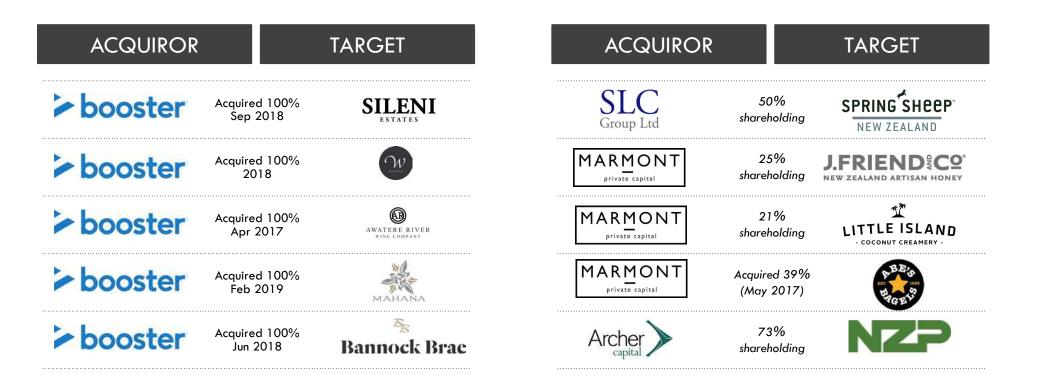

# However, larger Maori entities are currently over-weighted to seafood

New Zealand food and beverage has attracted a wide range of PE/VC funds

A wide range of regional (AU/NZ) funds have invested in New Zealand food and beverage...

Global funds have also seen New Zealand food and beverage as an attractive investment

PE/VC

PE/VC investors are attracted to high growth, on-trend segments

CORIOLIS 36