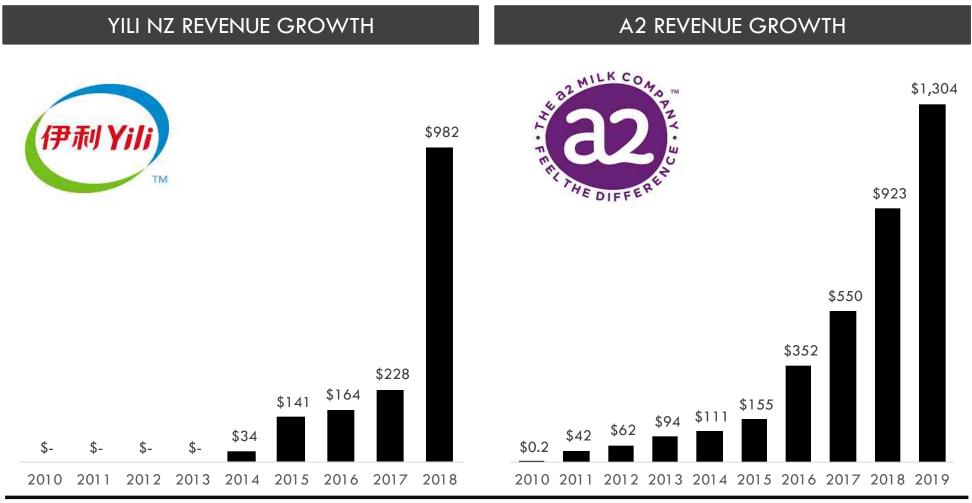

## A range of larger F&B firms stand out for creating growth over the past two years

However, two firms in particular – Yili and A2 – stand out as consistently creating growth over the past decade

Note: Yili is Oceania Dairy (2010-2018) and Westland 2018 (pro rata); 2019 not yet available for Yili; Source: various annual reports; Coriolis analysis