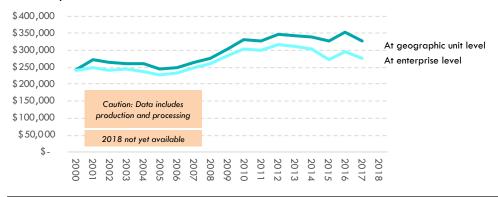

# The New Zealand dairy processing industry is creating employment and business units

## DAIRY INDUSTRY REVENUE/EMPLOYEE NZ\$/head; 2000-2018

## DAIRY REVENUE PER BUSINESS UNIT NZ\$m/unit; 2000-2018

Source: Statistics NZ; Coriolis analysis

DAIRY