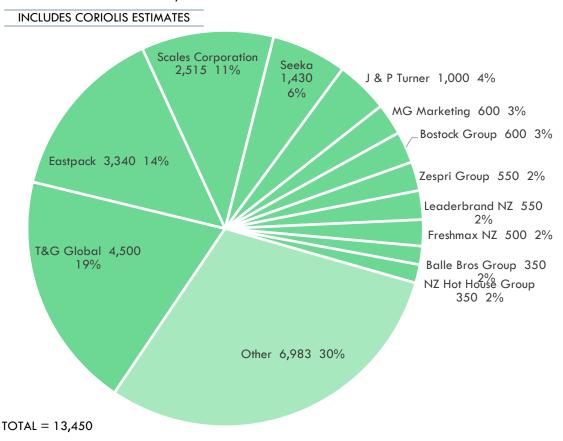

## Ownership varies widely by sector

NEW ZEALAND FOOD & BEVERAGE INDUSTRY OWNERSHIP BY TYPE & SECTOR % of revenue; 2018/19 as available

### New Zealand has a large number of large, family-owned food and beverage firms

#### TOP 30 PRIVATE NEW ZEALAND FAMILY F&B FIRMS BY REVENUE (NZ\$m)

| Talley's Group        |       | \$3,500 | Balle Bros Group     | \$150 |
|-----------------------|-------|---------|----------------------|-------|
| Progressive Meats     | \$800 |         | Tasti Products       | \$140 |
| Wilson Hellaby        | \$425 |         | NZ Hot House Group   | \$125 |
| Greenlea Group        | \$400 |         | Freshpork NZ         | \$110 |
| Prolife Foods         | \$300 |         | J H Whittaker & Sons | \$110 |
| Indevin Group         | \$275 |         | Yarrows              | \$110 |
| Taylor Preston        | \$270 |         | Crusader Meats NZ    | \$95  |
| Van Den Brink Poultry | \$245 |         | Natural Sugars (NZ)  | \$88  |
| Alpha Labs            | \$225 |         | Darling Group        | \$85  |
| J & P Turner          | \$210 |         | Delmaine Fine Foods  | \$85  |
| UBP                   | \$200 |         | United Fisheries     | \$80  |
| Bostock Group         | \$180 |         | Milligans Food Group | \$78  |
| Villa Maria Estate    | \$175 |         | Trevelyan's          | \$75  |
| LeaderBrand NZ        | \$160 |         | A Verkerk            | \$75  |
| Walter & Wild         | \$155 |         | Giesen Wines         | \$75  |