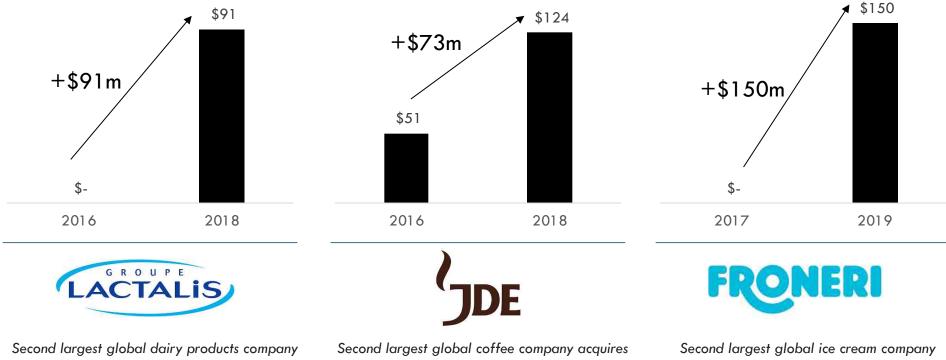

Second largest global dairy products company secures New Zealand supply base through acquisition of infant formula activities of Aspen Pharmaceuticals, including infant formula plant in Auckland in 2018 Second largest global coffee company acquires iconic New Zealand brand Bell Tea and associated beverage business in 2017 Second largest global ice cream company acquires iconic New Zealand ice cream firm Tip Top in 2019 A wide range of State Owned Enterprises are invested in the New Zealand food and beverage industry